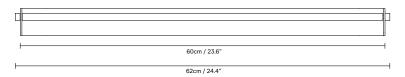

**Product Fact Sheet** 

# Arc Towel Bar Double

No. (3330) Arc Towel Bar Double, steel / No. (3331) Arc Towel Bar Double, black



#### Dimensions:

L: 62 cm / 24.4", W: 13 cm / 5.1", H: 4,5 cm / 1.8"

#### Product description:

A single strong steel band with intensive rounded edges gives this towel bar chunkiness without being heavy, and the small bars provide the piece with a light and minimalistic character. The rounded dimensions mean the holder meets the wall in an elegant manner. The extra matte and knurling surface add the right tactility and rawness. The knurling edges of the small bars are an extra detail and the most visually striking.

## Designer's thoughts:

"The Arc bathroom design is about how different shapes meet each other. The large rounding in the back plate should meet the wall in a soft matter and add to a floating expression." - Herman Studio

### Finish:



## Made-to-order:

Non-standard co