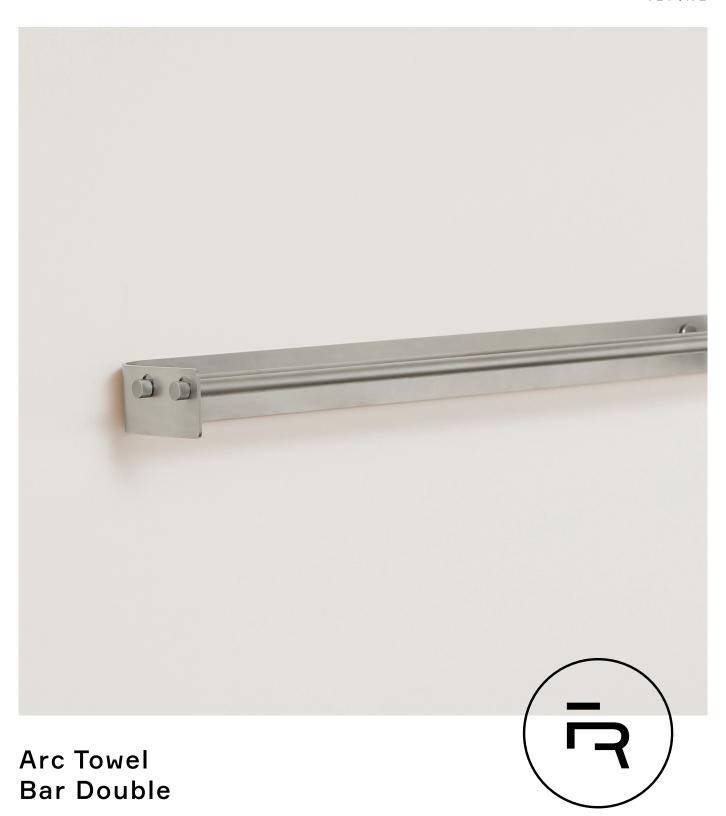

# Arc Towel Bar Double

No. (3330) Arc Towel Bar Double, steel / No. (3331) Arc Towel Bar Double, black

#### Product description:

A single strong steel band with intensive rounded edges gives this towel bar chunkiness without being heavy, and the small bars provide the piece with a light and minimalistic character. The rounded dimensions mean the holder meets the wall in an elegant manner. The extra matte and knurling surface add the right tactility and rawness. The knurling edges of the small bars are an extra detail and the most visually striking.

## Designer's thoughts:

"The Arc bathroom design is about how different shapes meet each other. The large rounding in the back plate should meet the wall in a soft matter and add to a floating expression." - Herman Studio