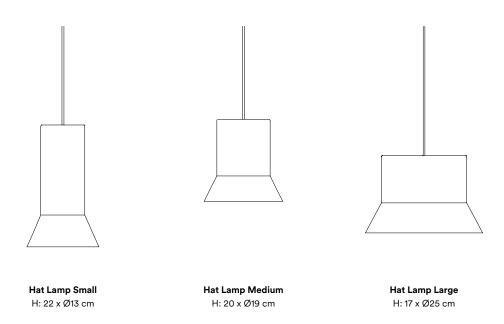

#### Description

Named after its recognizable silhouette, the Hat Lamp collection comprises a hat-like lamp shade crafted from powder-coated aluminum with a color-coordinated textile cord. Hat Lamp comes in three different sizes as well as two linear versions.