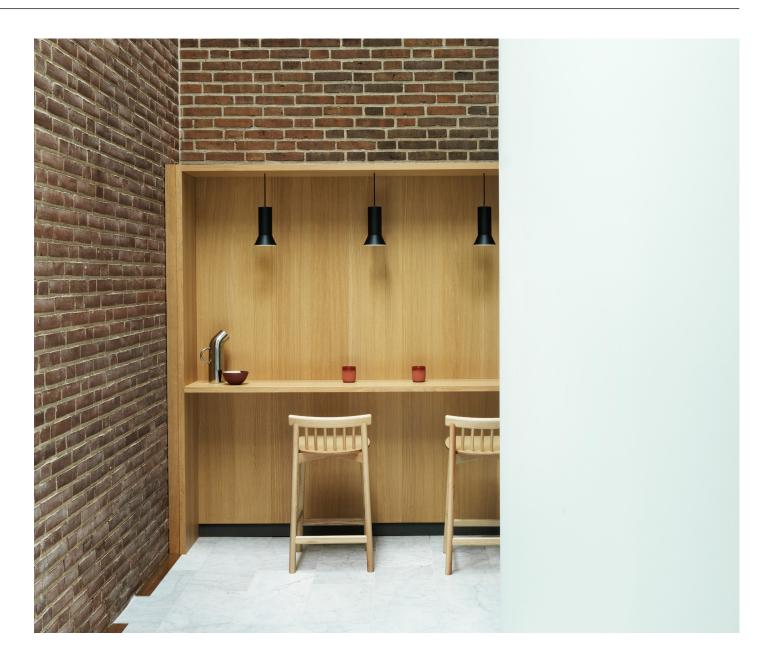

# An adaptable lamp collection with an intuitive design

Hat is named after its recognizable silhouette. The collection includes both pendants and linear lamps in various sizes. Common for both variants is the distinctive conical shape of the lampshades, which emit a generous beam of direct light downwards from each lamp. The design is simplistic and clean, providing an intuitive indication of how the light is emitted. A column of light extends from the lampshades, showcasing the design process where functionality has paved the way for the design idiom.

#### Description

Named after its recognizable silhouette, the Hat Lamp collection comprises a hat-like lamp shade crafted from powder-coated aluminum with a color-coordinated textile cord. Hat Lamp comes in three different sizes as well as two linear versions.