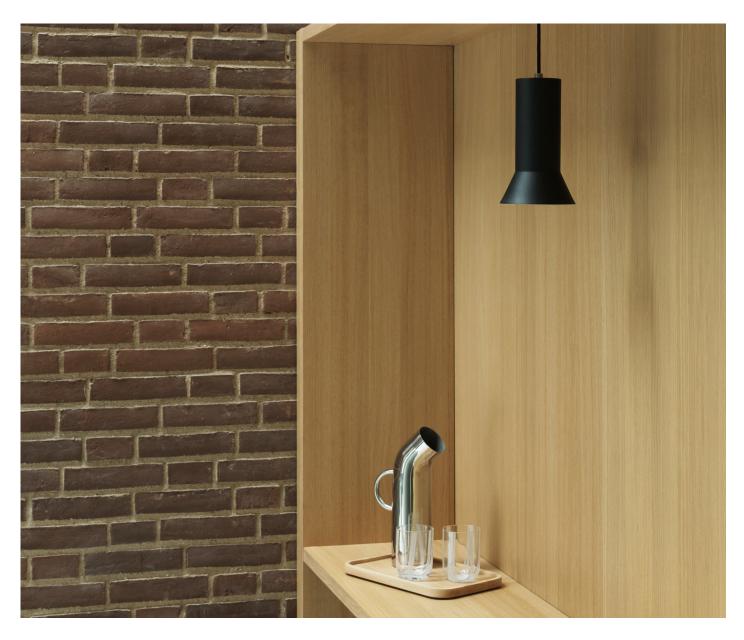

# An adaptable lamp collection with an intuitive design

Hat is named after its recognizable silhouette. The collection includes both pendants and linear lamps in various sizes. Common for both variants is the distinctive conical shape of the lampshades, which emit a generous beam of direct light downwards from each lamp. The design is simplistic and clean, providing an intuitive indication of how the light is emitted. A column of light extends from the lampshades, showcasing the design process where functionality has paved the way for the design idiom.

#### Construction

Hat Lamp is a pendant lamp with a powder-coated aluminum lamp shade. It is available in two different colors, Black and Warm Grey. The inner side of the lamp shade is painted white. The pendant is provided with a 4 m textile cord that matches the color of the lamp shade. It comes with a canopy in plastic, a black one for the black version, and a white one for the grey version. The socket fixing for the bulb is inside the lamp shade.