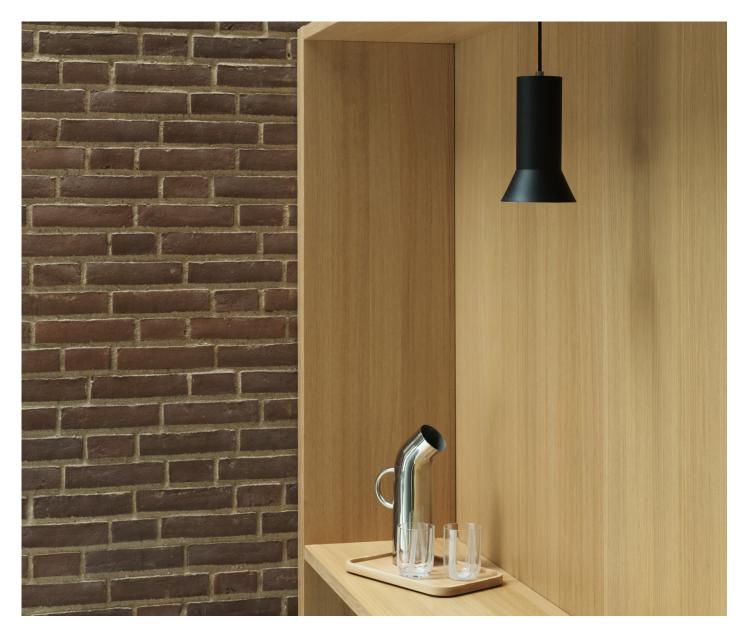

# An adaptable lamp collection with an intuitive design

Hat is named after its recognizable silhouette. The collection includes both pendants and linear lamps in various sizes. Common for both variants is the distinctive conical shape of the lampshades, which emit a generous beam of direct light downwards from each lamp. The design is simplistic and clean, providing an intuitive indication of how the light is emitted. A column of light extends from the lampshades, showcasing the design process where functionality has paved the way for the design idiom.

#### Description

Named after its recognizable silhouette, the Hat Lamp collection comprises a hat-like lamp shade crafted from powder-coated aluminum with a color-coordinated textile cord. Hat Lamp comes in three different sizes as well as two linear versions.