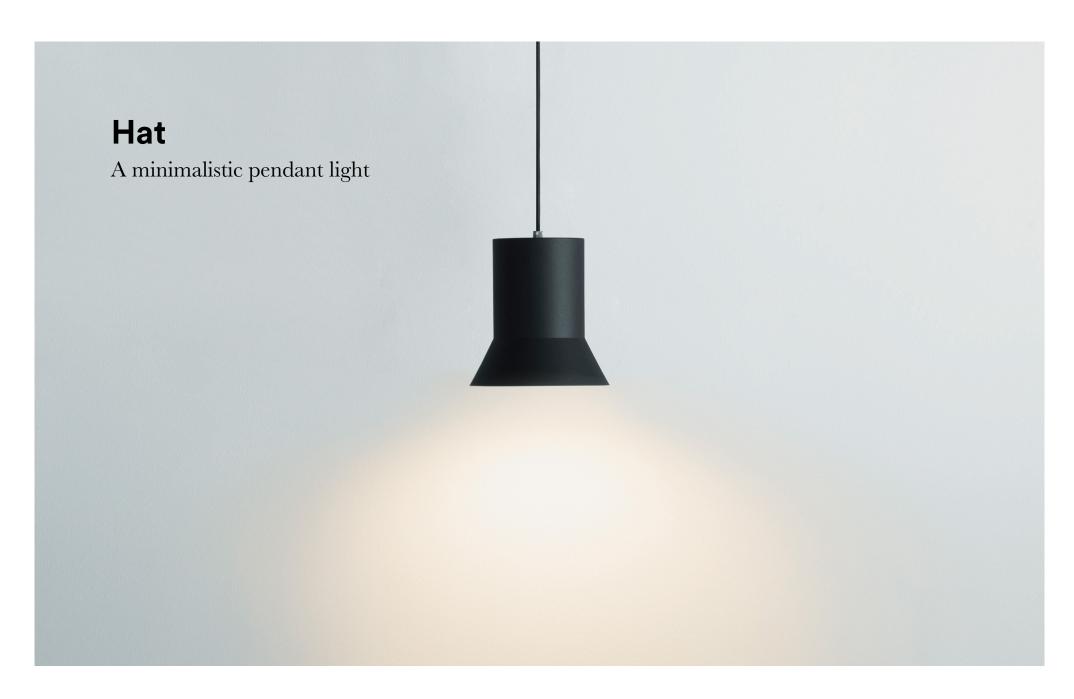

# An adaptable lamp collection with an intuitive design

Hat is named after its recognizable silhouette. The collection includes both pendants and linear lamps in various sizes. Common for both variants is the distinctive conical shape of the lampshades, which emit a generous beam of direct light downwards from each lamp. The design is simplistic and clean, providing an intuitive indication of how the light is emitted. A column of light extends from the lampshades, showcasing the design process where functionality has paved the way for the design idiom.

#### Description

Named after its recognizable silhouette, the Hat Lamp collection comprises a hat-like lamp shade crafted from powder-coated aluminum with a color-coordinated textile cord. Hat Lamp comes in three different sizes as well as two linear versions.