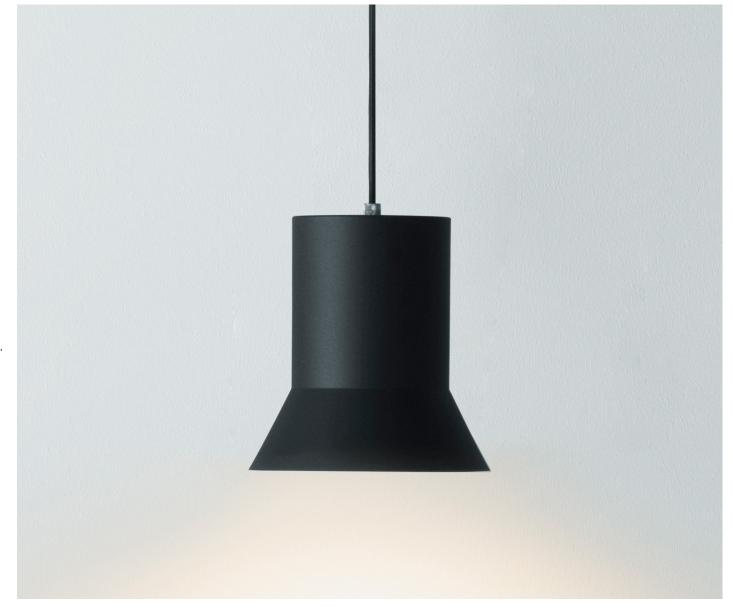

# An adaptable lamp collection with an intuitive design

Hat is named after its recognizable silhouette. The collection includes both pendants and linear lamps in various sizes. Common for both variants is the distinctive conical shape of the lampshades, which emit a generous beam of direct light downwards from each lamp. The design is simplistic and clean, providing an intuitive indication of how the light is emitted. A column of light extends from the lampshades, showcasing the design process where functionality has paved the way for the design idiom.

#### Construction

Hat Lamp is a pendant lamp with a powder-coated aluminum lamp shade. It is available in two different colors, Black and Warm Grey. The inner side of the lamp shade is painted white. The pendant is provided with a 4 m textile cord that matches the color of the lamp shade. It comes with a canopy in plastic, a black one for the black version, and a white one for the grey version. The socket fixing for the bulb is inside the lamp shade.