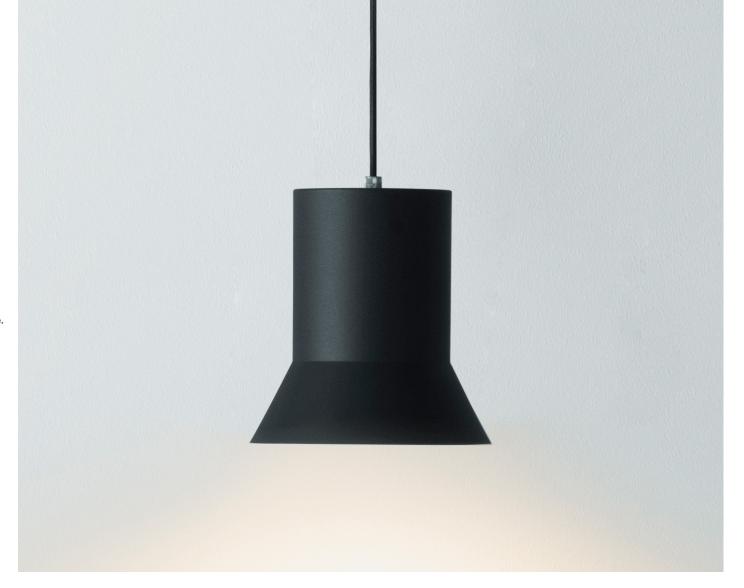

# An adaptable lamp collection with an intuitive design

Hat is named after its recognizable silhouette. The collection includes both pendants and linear lamps in various sizes. Common for both variants is the distinctive conical shape of the lampshades, which emit a generous beam of direct light downwards from each lamp. The design is simplistic and clean, providing an intuitive indication of how the light is emitted. A column of light extends from the lampshades, showcasing the design process where functionality has paved the way for the design idiom.

#### Construction

Hat Lamp is a pendant lamp with a powder-coated aluminum lamp shade. It is available in two different colors, Black and Warm Grey. The inner side of the lamp shade is painted white. The pendant is provided with a 4 m textile cord that matches the color of the lamp shade. It comes with a canopy in plastic, a black one for the black version, and a white one for the grey version. The socket fixing for the bulb is inside the lamp shade.