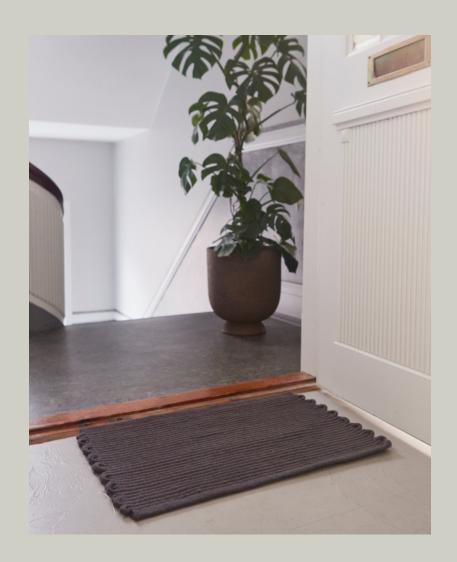

# REDONO DOORMAT

Product sheet

#### REDONO DOORMAT / BY AYTM DESIGN TEAM

REDONO means to "reuse" or "remake" – and that is exactly what this item does. The REDONO collection consists of doormats and rugs that are handwoven and made of 100% RPET yarn. The RPET yarn is made of recycled plastic bottles making these designs both fashionable and sustainable. The look and feel of the doormats and rugs are in no way compromised in the process. They are as elegant and durable as always, making them beautiful long-lasting pieces for your home. The use of RPET yarn even makes them suitable for outdoor use. Place the REDONO doormat at your back entrance or in the hallway for a warm and welcoming effect.