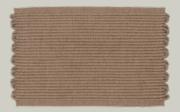

## **SPECIFICATIONS**

PRODUCT TYPE ..... Doormat PRODUCT NAME ..... REDONO COLOURS ..... Taupe Dark grey DIMENSIONS ..... L70 x W50 cm 1,3 kg WEIGHT ..... MATERIAL Handwoven, I00% PET  $\approx$  68 recycled bottles QUANTITY PER PARCEL L85 x W60 x H50 cm (20 pcs) PACKAGING DIMENSIONS PACKAGING WEIGHT 28 kg (20 pcs) •••••• COMPLIANT WITH ••••••

## **VARIATIONS**