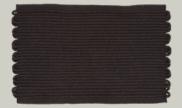

## **SPECIFICATIONS**

PRODUCT TYPE ..... Doormat PRODUCT NAME ..... REDONO COLOURS ..... Taupe Dark grey DIMENSIONS ..... L70 x W50 cm 1,3 kg WEIGHT ..... MATERIAL Handwoven, I00% PET  $\approx$  68 recycled bottles QUANTITY PER PARCEL L85 x W60 x H50 cm (20 pcs) PACKAGING DIMENSIONS PACKAGING WEIGHT 28 kg (20 pcs) •••••• COMPLIANT WITH ••••••

## **VARIATIONS**