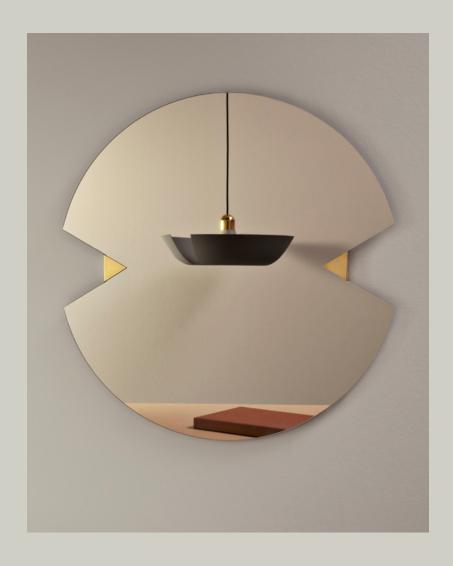

# VERTO MIRROR (ROUND)

Product sheet

### VERTO MIRROR / BY AYTM DESIGN TEAM

The VERTO mirror is a piece of wall art challenging the perception of the viewer as its reflections elegantly transforms when you pass by it. The rainbow-coloured option playfully brightens up the surrounding space, where the smoked-black combination reflects in a deeply sophisticated manner.