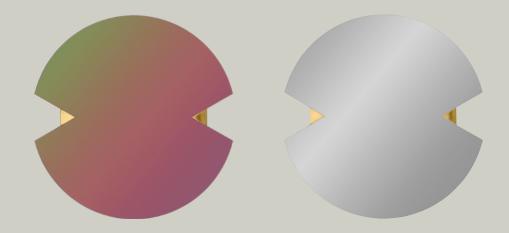

## **VARIATIONS**

### VERTO MIRROR / BY AYTM DESIGN TEAM

The VERTO mirror is a piece of wall art challenging the perception of the viewer as its reflections elegantly transforms when you pass by it. The rainbow-coloured option playfully brightens up the surrounding space, where the smoked-black combination reflects in a deeply sophisticated manner.