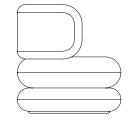

### Description

Sculptural lounge chair with two round cushions and a large u-shaped enveloping backrest.

#### Dimensions

H: 84 cm (31.5") Ø80 cm (17.7")