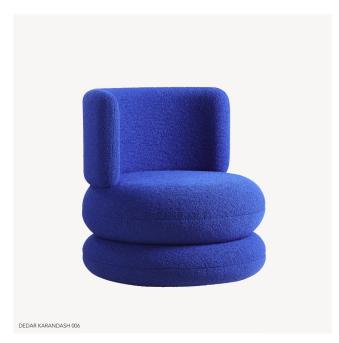

### Description

Sculptural lounge chair with two round cushions and a large u-shaped enveloping backrest.

#### Colours

Stock fabrics; Dedar Karandash 006, Kvadrat Tonus 613, Kvadrat Vidar 222. Black bottom plate