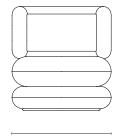

#### Dimensions

H: 84 cm (31.5") Ø80 cm (17.7")

# Specifications

84 cm

Ø80 cm