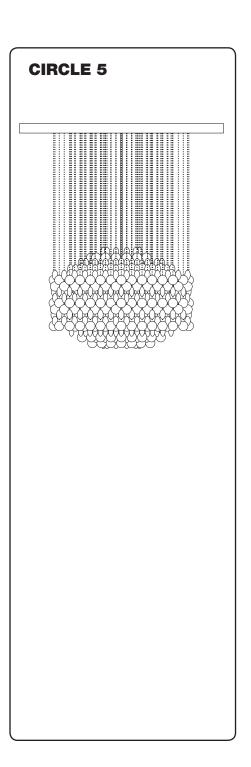

#### **CIRCLE 5**

Mount plates from box with 68 sets totally (two boxes). Box is marked "CIRCLE NO. 5".

Please note: The chains in the box are not the same length, so it is important that you alternate between the two lengths.