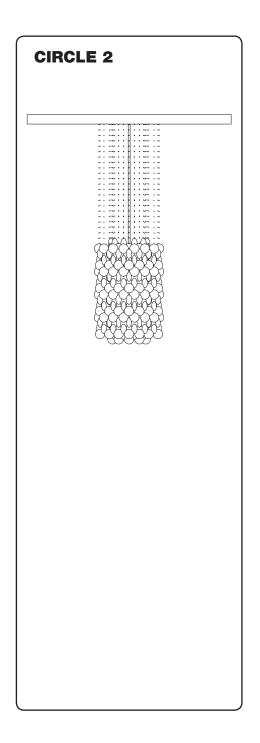

#### CIRCLE 2

Mount plates from box with 38 sets totally (two boxes). Box is marked "CIRCLE NO. 2".

Please note: The chains in the box are not the same length, so it is important that you alternate between the two lengths.