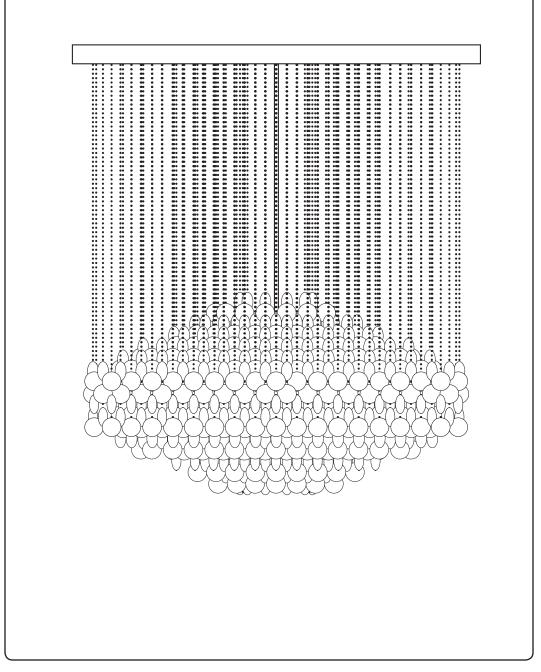

**CIRCLE 7** 

#### **CIRCLE 7**

Mount plates from box with 98 sets totally (two boxes). Box is marked "CIRCLE NO. 7".

Please note:

The chains in the box are not the same length, so it is important that you alternate between the two lengths.