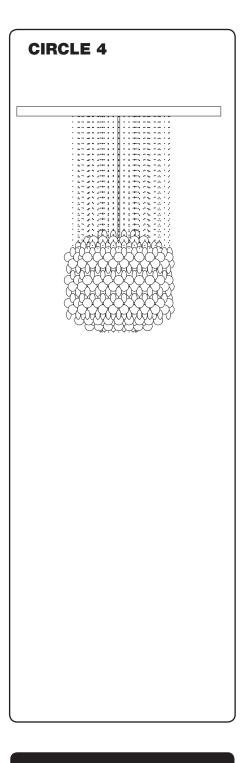

#### **CIRCLE 4**

Mount plates from box with 54 sets totally (two boxes). Box is marked "CIRCLE NO. 4".

Please note: The chains in the box are not the same length, so it is important that you alternate between the two lengths.