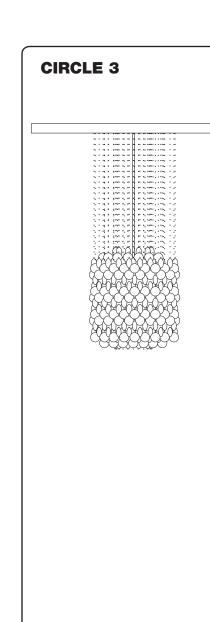

## CIRLCE 3

Mount plates from box with 46 sets totally (two boxes). Box is marked "CIRCLE NO. 3".

Please note: The chains in the box are not the same length, so it is important that you alternate between the two lengths.