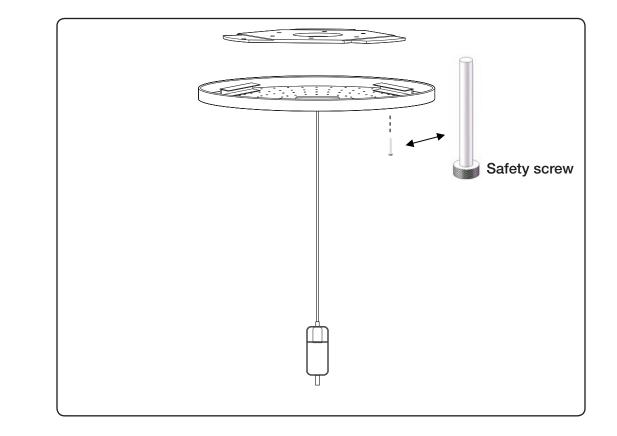

Pull the cord through the hole in the ceiling plate. The cord should measure about 71 cm / 29.9"- measured from the plate to the socket.

Connect the cord to the outlet in the ceiling.

4

Remember to secure ceiling plate with safety screw to prevent detachment from ceiling plate.