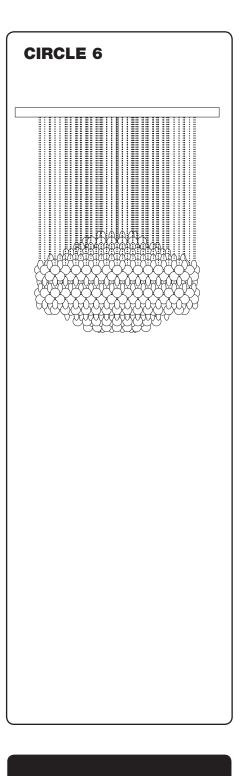

#### **CIRCLE** 6

Mount plates from box with 86 sets totally (two boxes). Box is marked "CIRCLE NO. 6".

Please note: The chains in the box are not the same length, so it is important that you alternate between the two lengths.