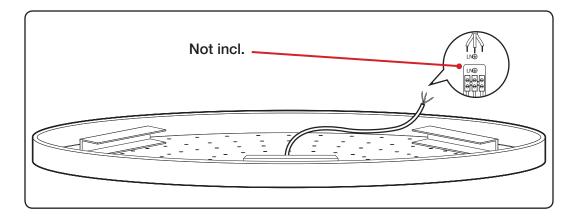

Pull the cord through the hole in the ceiling plate. The cord should measure about 71 cm / 29.9"- measured from the plate to the socket.

Connect the cord to the outlet in the ceiling.

4

Remember to secure ceiling plate with safety screw to prevent detachment from ceiling plate.