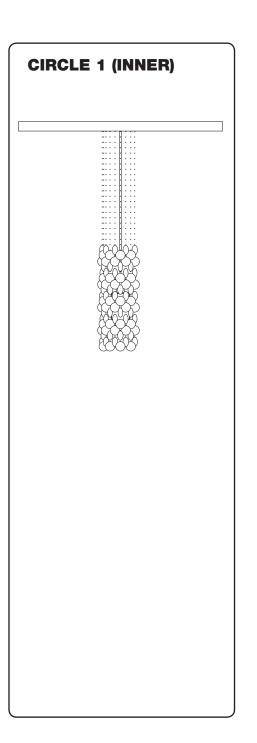

#### **CIRCLE 1 (INNER)**

Mount plates from box with 26 sets totally (two boxes). Box is marked "CIRCLE NO. 1 INNER".

Please note: The chains in the box are not the same length, so it is important that you alternate between the two lengths.