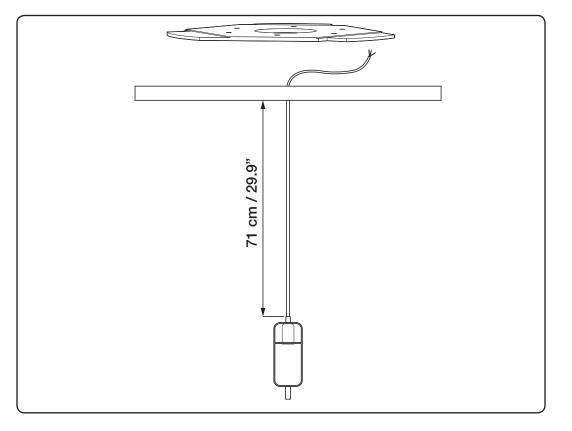

IF THE EXTERNAL FLEXIBLE CABLE OR CORD OF THIS LUMINAIRE IS DAMAGED, IT SHALL BE EXCLUSIVELY REPLACED BY THE MANUFACTURER OR HIS SERVICE AGENT OR A SIMILAR QUALIFIED PERSON IN ORDER TO AVOID A HAZARD

Hang canopy on to ceiling plate, securely installed into ceiling.

Pull the cord through the hole in the ceiling plate. The cord should measure about 71 cm / 29.9"- measured from the plate to the socket.

Connect the cord to the outlet in the ceiling.

4

Remember to secure ceiling plate with safety screw to prevent detachment from ceiling plate.