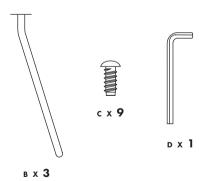

## SOROUND

**ASSEMBLY INSTRUCTION** 

WOUD

SOROUND IS SIMPLE, SLEEK AND MODERN. THE CONSTRUCTION WITH THE SOFTNESS OF THE CIRCULAR TABLE TOP AND THE ELEGANT BLACK TABLE LEGS FORMS A NEW INTERPRETATION OF THE CLASSIC COFFEE TABLE. WITH A MINIMALISTIC EXPRESSION IN MIND, I WANTED TO CREATE A RECOGNISABLE PIECE OF FURNITURE INSPIRED BY THE SIMPLICITY OF SCANDINAVIAN DESIGN.

MAJA BOOH VINDEREY

# ASSEMBLY INSTRUCTION

PLEASE GO THROUGH THE FOLLOWING
STEPS CAREFULLY. RETAIN THIS MANUAL
FOR FUTURE REFERENCE TO ENSURE THAT
YOUR NEW ITEM IS CORRECTLY ASSEMBLED
IN CASE IT SHOULD BE DISASSEMBLED OR
MOVED. WE ARE NOT RESPONSIBLE FOR
ANY FAULTS OR DAMAGES CAUSED BY
NOT FOLLOWING THESE INSTRUCTIONS
CORRECTLY.





WE RECOMMEND THAT YOU PLACE THE TABLE TOP UPSIDE DOWN ON A SOFT CARPET/RUG



#### PLACE THE METAL LEGS ON THE TABLE TOP



#### MOUNT THE LEGS USING THE SCREW BOLTS AND HEX KEY



#### FLIP THE COFFEE TABLE AROUND - AND ENJOY