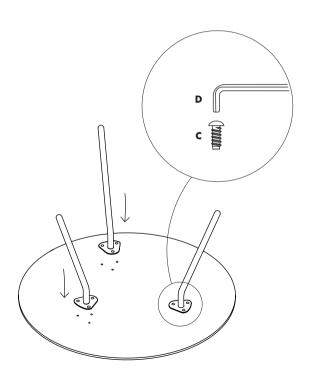

WE RECOMMEND THAT YOU PLACE THE TABLE TOP UPSIDE DOWN ON A SOFT CARPET/RUG

#### PLACE THE METAL LEGS ON THE TABLE TOP

#### MOUNT THE LEGS USING THE SCREW BOLTS AND HEX KEY