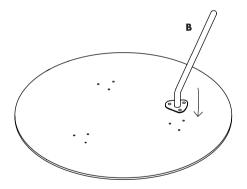

#### PLACE THE METAL LEGS ON THE TABLE TOP

#### MOUNT THE LEGS USING THE SCREW BOLTS AND HEX KEY