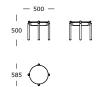

in black stained oak, highlighted by remarkable notched cabinet maker details.

#### **DESIGNER**

Gunther Pelgrims

#### **CATEGORY**

Tables

#### **ASSEMBLY**

Follow assembly instructions for mounting of tabletop

#### **MATERIAL TOP**

Tempered glass: Black



#### MATERIAL BASE

Black stained solid oak



#### MAINTENANCE

Clean with damp cloth. To ensure the longevity of your product, please follow our care and maintenance guides. All guides can be downloaded at wendelbo.com/care

#### WARRANTY

5 years

#### Coffee table

Rectangular, medium



#### Coffee table

Rectangular, large





#### Coffee table

Square, large

— 1185 —

1185





Coffee table

Round, medium

— 900 —

**Coffee table** Round, large



### Coffee table

Round, extra large





#### Side table

Round, small