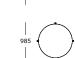

#### Coffee table

Square, large

— 1185 —

1185

Coffee table

Round, medium

— 900 —

**Coffee table** Round, large