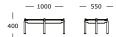

zes and shapes - spanning round, square, and rectangular outlines - the Notch table series is distinguished by a striking graphic character accentuating the components' inherent qualities. The semi-transparent tabletop is resting atop a frame in black stained oak, highlighted by remarkable notched cabinet maker details.

#### **DESIGNER**

Gunther Pelgrims

#### **CATEGORY**

Tables

#### **ASSEMBLY**

Follow assembly instructions for mounting of tabletop

#### **MATERIAL TOP**

Tempered glass: Black



#### MATERIAL BASE

Black stained solid oak



#### MAINTENANCE

Clean with damp cloth. To ensure the longevity of your product, please follow our care and maintenance guides. All guides can be downloaded at wendelbo.com/care

#### WARRANTY

5 years

#### Coffee table

Rectangular, medium



#### Coffee table

Rectangular, large





#### Coffee table

Square, large

— 1185 —

1185





Coffee table

Round, medium

— 900 —

**Coffee table** Round, large



### Coffee table

Round, extra large





#### Side table

Round, small