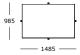

#### Coffee table

Square, large

— 1185 —

1185

Coffee table

Round, medium

— 900 —

**Coffee table** Round, large