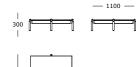

istinguished by a striking graphic character accentuating the components' inherent qualities. The semi-transparent tabletop is resting atop a frame in black stained oak, highlighted by remarkable notched cabinet maker details.

#### **DESIGNER**

Gunther Pelgrims

#### **CATEGORY**

Tables

#### **ASSEMBLY**

Follow assembly instructions for mounting of tabletop

#### **MATERIAL TOP**

Tempered glass: Black



#### MATERIAL BASE

Black stained solid oak



#### MAINTENANCE

Clean with damp cloth. To ensure the longevity of your product, please follow our care and maintenance guides. All guides can be downloaded at wendelbo.com/care

#### WARRANTY

5 years

#### Coffee table

Rectangular, medium



#### Coffee table

Rectangular, large





#### Coffee table

Square, large

— 1185 —

1185





Coffee table

Round, medium

— 900 —

**Coffee table** Round, large



### Coffee table

Round, extra large





#### Side table

Round, small