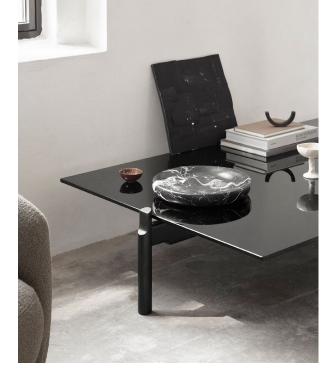

## Notch / Well-crafted graphic character

Offered in seven sizes and shapes - spanning round, square, and rectangular outlines - the Notch table series is distinguished by a striking graphic character accentuating the components' inherent qualities. The semi-transparent tabletop is resting atop a frame in black stained oak, highlighted by remarkable notched cabinet maker details.

#### **MATERIAL TOP**

Tempered glass: Black

#### MATERIAL BASE

Black stained solid oak