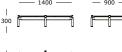

#### Coffee table

Square, large

— 1185 —

1185

Coffee table

Round, medium

— 900 —

**Coffee table** Round, large