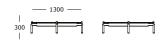

t tabletop is resting atop a frame in black stained oak, highlighted by remarkable notched cabinet maker details.

#### **DESIGNER**

Gunther Pelgrims

#### **CATEGORY**

Tables

#### **ASSEMBLY**

Follow assembly instructions for mounting of tabletop

#### **MATERIAL TOP**

Tempered glass: Black



#### MATERIAL BASE

Black stained solid oak



#### MAINTENANCE

Clean with damp cloth. To ensure the longevity of your product, please follow our care and maintenance guides. All guides can be downloaded at wendelbo.com/care

#### WARRANTY

5 years

#### Coffee table

Rectangular, medium



#### Coffee table

Rectangular, large





#### Coffee table

Square, large

— 1185 —

1185





Coffee table

Round, medium

— 900 —

**Coffee table** Round, large



### Coffee table

Round, extra large





#### Side table

Round, small