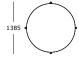

#### Coffee table

Square, large

— 1185 —

1185

Coffee table

Round, medium

— 900 —

**Coffee table** Round, large