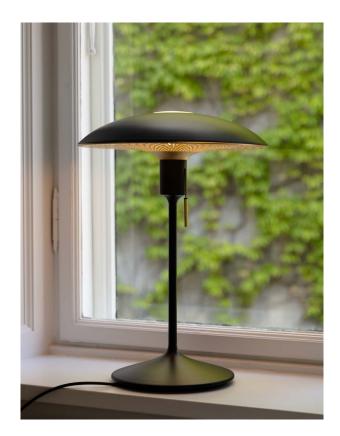

## MANTA RAY

Designed by Anders Klem

The Manta Ray lampshade has a distinct shape that expands outwards. Crafted with great attention to detail, the bottom of the lampshade uncovers an enchanting brass pattern, creating a playful illumination. Made from powder-coated steel, the lampshade will cast light downwards, while its opal glass center will ensure light upwards as well.

The Manta Ray lampshade complements the UMAGE Santé table lighting stand, creating a lamp perfect for the windowsill or cabinet top. Though, the flexibility of the lampshade makes it possible for you to match it with all lighting accessories from our collection.

Available in white and black, the Manta Ray lampshade will, with its captivating shape, transform any room into an enchanting sanctuary and inspire your imagination.

Find more info on our website umage.com