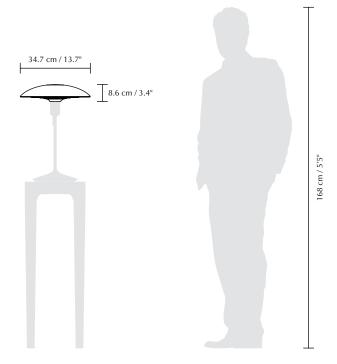

## **MANTA RAY**

Designed by Anders Klem

Floor and table lampshade Compatible with E26 / E27

 $(\uparrow)$ 

**DIMENSIONS** Ø: 34.7 cm / 13.7" H: 8.6 cm / 3.4"

MATERIAL

Steel and opal glass

**WEIGHT** 