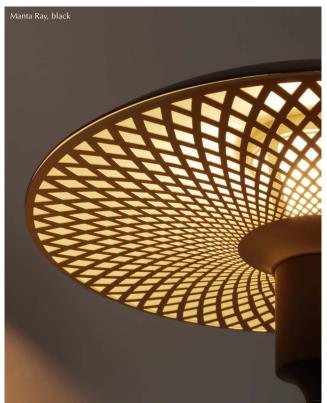

## MANTA RAY

Designed by Anders Klem

The Manta Ray lampshade has a distinct shape that expands outwards. Crafted with great attention to detail, the bottom of the lampshade uncovers an enchanting brass pattern, creating a playful illumination. Made from powder-coated steel, the lampshade will cast light downwards, while its opal glass center will ensure light upwards as well.