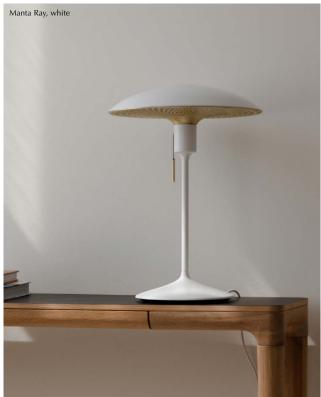

The Manta Ray lampshade complements the UMAGE Santé table lighting stand, creating a lamp perfect for the windowsill or cabinet top. Though, the flexibility of the lampshade makes it possible for you to match it with all lighting accessories from our collection.

Available in white and black, the Manta Ray lampshade will, with its captivating shape, transform any room into an enchanting sanctuary and inspire your imagination.

Find more info on our website umage.com