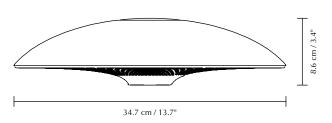

## **MANTA RAY**

Designed by Anders Klem

Floor and table lampshade Compatible with E26 / E27

 $(\uparrow)$ 

**DIMENSIONS** Ø: 34.7 cm / 13.7" H: 8.6 cm / 3.4"

MATERIAL

Steel and opal glass

**WEIGHT** 