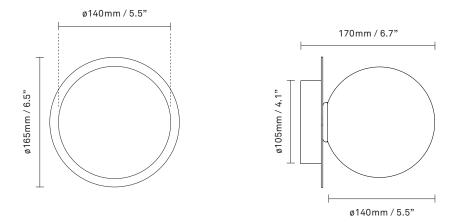

Explore the rest of the Liila collection on our website, here

| Product no.:     | EU - 2046012                                                                                                                                                                  | Certifications:                        | CE, IP54, Class I                                                                                                                                                                              |  |
|------------------|-------------------------------------------------------------------------------------------------------------------------------------------------------------------------------|----------------------------------------|------------------------------------------------------------------------------------------------------------------------------------------------------------------------------------------------|--|
| Type:<br>Colour: | Wall / ceiling light - outdoor<br>Glass: optic clear / Metal: black                                                                                                           | Cleaning:                              | Use a soft dry cloth to clean the product.<br>Do not use household cleaners.                                                                                                                   |  |
| Materials:       | Powder-coated metal, mouth-blown<br>glass                                                                                                                                     | Light source:                          | source: Socket: G9<br>Max wattage: 7W LED<br>Voltage (V): 220-240V / 120V                                                                                                                      |  |
| Dimensions:      | 165mm / 6,5in x 170mm / 6,7in<br>Ceiling plate: ø105mm / 4.1in<br>Glass: ø140 / 5,5in                                                                                         | See recommen                           | commended light source <u>here</u>                                                                                                                                                             |  |
| Weight:          | Armature + glass: 540g                                                                                                                                                        | Light sources not included             |                                                                                                                                                                                                |  |
| Packaging:       | Dimensions: L: 340mm / 13.3in x<br>W: 190mm/ 7.4in x H: 180mm / 7in<br>Weight: 460g<br>Total weight incl. product: 1000g<br>Number of parcels: 1<br>Material: Brown cardboard | light source(s)                        | Dimmable if installed with appropriate dimmable LED<br>ight source(s) suitable for your dimmer circuit.<br>ight source can be added to delivery on request or via our webshop at<br>nuura.com. |  |
|                  |                                                                                                                                                                               | Works with appro<br>delivery on reques | priate lighting control module. Module can be added to st.                                                                                                                                     |  |