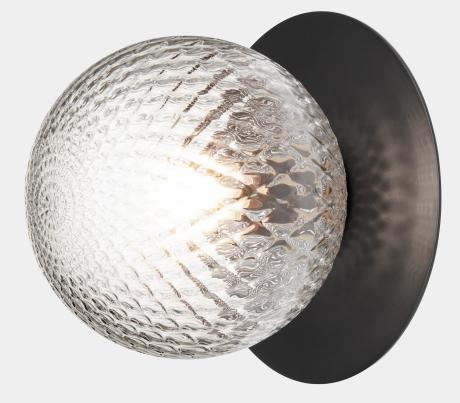

## NUURA

LIILA 1 OUTDOOR black / optic clear Design: Sofie Refer, 2022

## NUURA

**Liila 1 Outdoor** is an extension of the Liila collection, relevant for mounting outside by the front door, on the porch or by terrasse doors, on the balcony, in garden settings, on fences, or in the driveway.