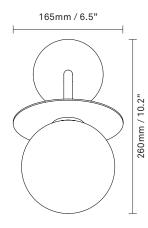

**Product no.:** EU - 2045004

**Type:** Wall light - outdoor

Colour: Glass: optic clear / Metal: black

**Materials:** Powder-coated metal, mouth-blown

glass

**Dimensions:**  $165 \text{mm} / 6.5 \text{in} \times 260 \text{mm} / 10.2 \text{in}$ 

Ceiling plate: 105mm / 4.1in

Glass: ø140 / 5.5in

**Weight:** Armature + glass: 730g

**Packaging:** Dimensions: L: 375mm / 14.7in x

W: 180mm/7in x H: 190mm / 7.5in

Weight: 450g

Total weight incl. product: 1180g