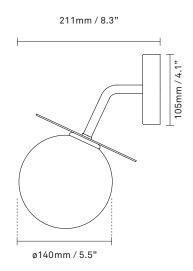

**Product no.:** EU - 2045004

**Type:** Wall light - outdoor

Colour: Glass: optic clear / Metal: black

**Materials:** Powder-coated metal, mouth-blown

glass

**Dimensions:**  $165 \text{mm} / 6.5 \text{in} \times 260 \text{mm} / 10.2 \text{in}$ 

Ceiling plate: 105mm / 4.1in

Glass: ø140 / 5.5in

**Weight:** Armature + glass: 730g

**Packaging:** Dimensions: L: 375mm / 14.7in x

W: 180mm/7in x H: 190mm / 7.5in

Weight: 450g

Total weight incl. product: 1180g