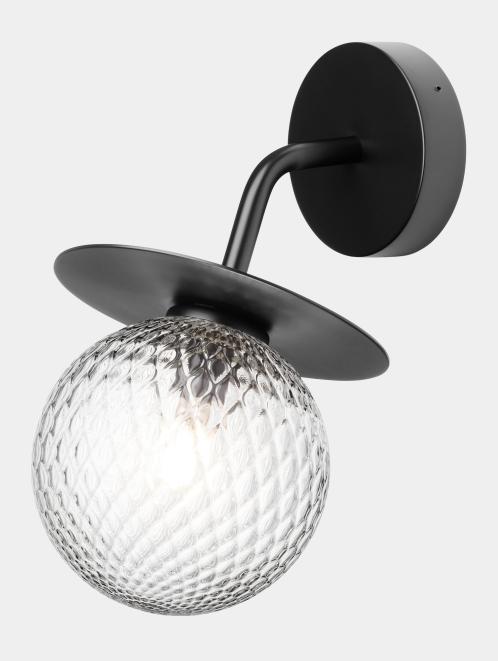

## **NUURA**

LIILA WALL OUTDOOR black / optic clear

Design: Sofie Refer, 2022

Liila Wall Outdoor is an extension of the Liila collection and designed to be mounted outside on exterior walls.

Explore the rest of the Liila collection on our website, here

**Product no.:** EU - 2045004

**Type:** Wall light - outdoor

Colour: Glass: optic clear / Metal: black

**Materials:** Powder-coated metal, mouth-blown

glass

**Dimensions:**  $165 \text{mm} / 6.5 \text{in} \times 260 \text{mm} / 10.2 \text{in}$ 