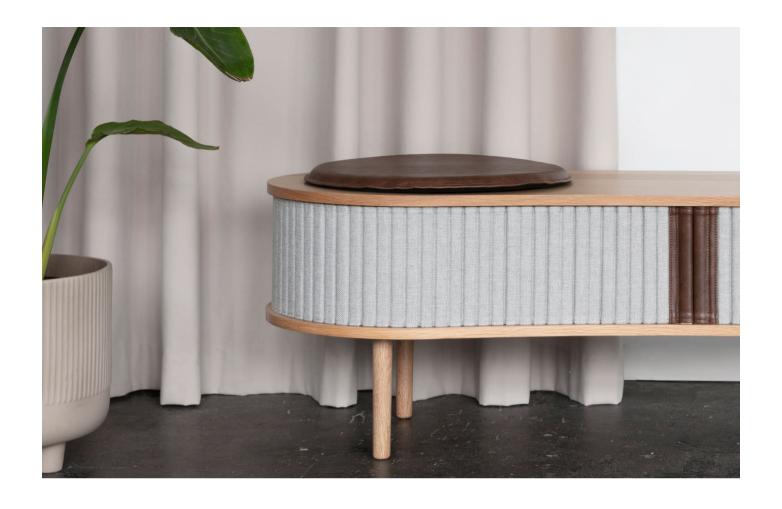

#### **ENHANCE THE SITTING COMFORT**

Designed for the Audacious tv bench the leather Seat Cushion has been developed to add extra comfort when taking a seat on the bench. The Audacious tv bench can either be used under the television or as a normal bench in the living room or hallway.

The Seat Cushion can also be used on your dining table chairs to enhance the sitting comfort.

Find more info on our website umage.com