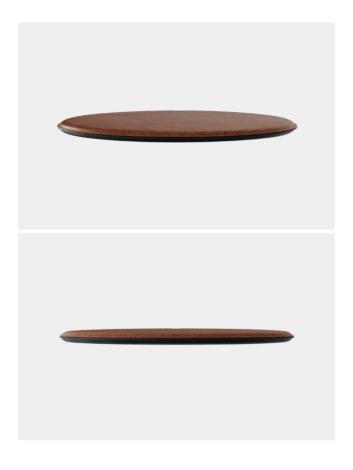

# **SEAT CUSHION**

Designed by UMAGE Design Team

#### **ENHANCE THE SITTING COMFORT**

Designed for the Audacious tv bench the leather Seat Cushion has been developed to add extra comfort when taking a seat on the bench. The Audacious tv bench can either be used under the television or as a normal bench in the living room or hallway.

#### **DIMENSIONS**

Ø: 43 cm / 17" H: 2.4 cm / 1"