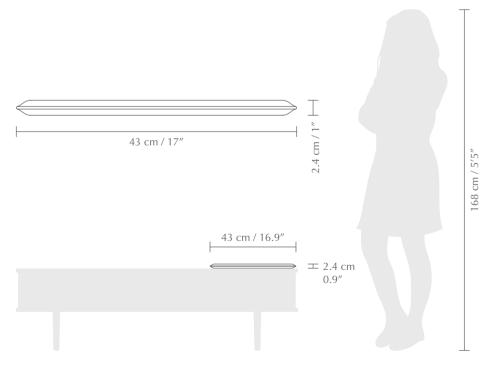

on has been developed to add extra comfort when taking a seat on the bench. The Audacious tv bench can either be used under the television or as a normal bench in the living room or hallway.

The Seat Cushion can also be used on your dining table chairs to enhance the sitting comfort.

Find more info on our website umage.com



#### **DIMENSIONS**

Ø: 43 cm / 17" H: 2.4 cm / 1"



#### **MATERIAL**

Leather (artificial)



#### **CONSTRUCTION**

Cushion: 38 kg 150 Newton foam with PU leather.



#### WEIGHT INCL. PACKAGING

550 g / 1.2 lb



#### **PACKAGING**

Box dimensions (L x W  $\times$  H): 43 x 43 x 3 cm / 17 x 17 x 1.2"



### **MEDIA KIT**

Photos and press material Download at umagepress.com



## ORDERING INFORMATION

Seat Cushion

#5607



## **COLOUR VARIATIONS**



brown