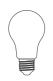

## You will also need:

EU: E27, max. 60W US: E26, max. 60W

Open the box Ring 1.

Now alternately place the shells with one- and four rings on ring 1.

Open the box Ring 2.
Now alternately place the shells with one- and four rings on ring 2.