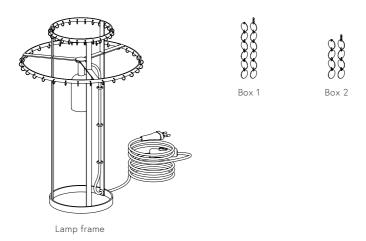

## FUN 2TA & 2TM Assembly Instruction



## Before you get started



Recommendation: The chains in the box are not the same length, so it is important that you alternate between the two lengths.

Maintenance: Clean with a soft cloth, warm water and a mild detergent.

Do NOT use any abrasive materials.

Light source: To achieve a bright, warm and clean light we recommend a light source with the following: 800+ lumens, 2700 Kelvin, CRI90+

## Box contains:



## You will also need:



EU: E27, max. 60W US: E26, max. 60W



Open the box Ring 1.

Now alternately place the shells with one- and four rings on ring 1.



Open the box Ring 2.
Now alternately place the shells with one- and four rings on ring 2.