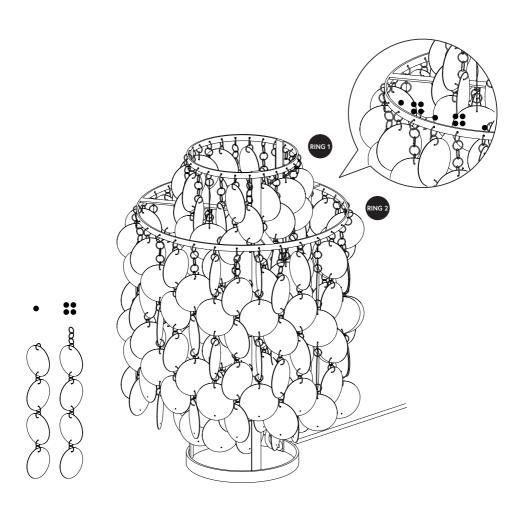

## Before you get started

Recommendation: The chains in the box are not the same length, so it is important that you alternate between the two lengths.

Maintenance: Clean with a soft cloth, warm water and a mild detergent.

## You will also need:

EU: E27, max. 60W US: E26, max. 60W

Open the box Ring 1.

Now alternately place the shells with one- and four rings on ring 1.

Open the box Ring 2.
Now alternately place the shells with one- and four rings on ring 2.