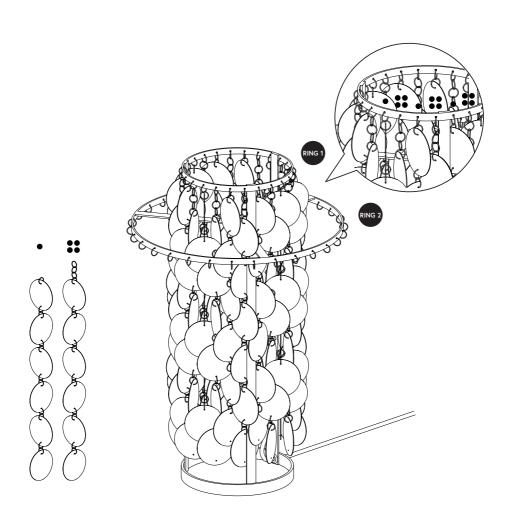

## Before you get started

Recommendation: The chains in the box are not the same length, so it is important that you alternate between the two lengths.

Maintenance: Clean with a soft cloth, warm water and a mild detergent.

## You will also need:

EU: E27, max. 60W US: E26, max. 60W

Open the box Ring 1.

Now alternately place the shells with one- and four rings on ring 1.

Open the box Ring 2.
Now alternately place the shells with one- and four rings on ring 2.