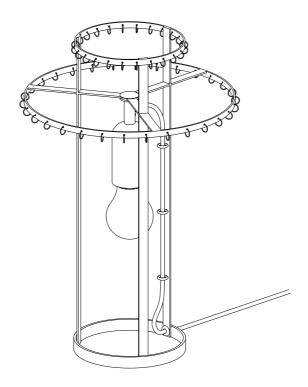

## You will also need:

EU: E27, max. 60W US: E26, max. 60W

Open the box Ring 1.

Now alternately place the shells with one- and four rings on ring 1.

Open the box Ring 2.
Now alternately place the shells with one- and four rings on ring 2.