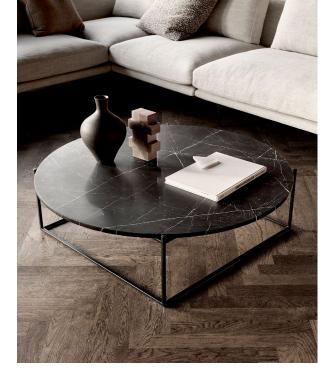

# Circle / The focal point for any setting

With its circular top, which seemingly hovers above the rectangular frame, the Circle Table is a design that exudes elegance, enhanced by an exclusive marble tabletop. The table comes in two sizes: a focal point for larger lounge layouts or an occasional table for smaller spatial settings.

# TOP

Nero Marguina marble Dark Emperador marble

# FRAME

Black burnished steel Brass