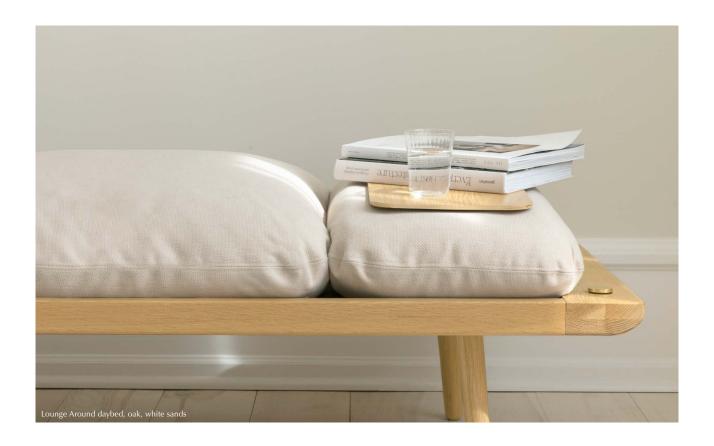

# LOUNGE AROUND | DAYBED

Designed by Søren Ravn Christensen

#### MULTIFUNCTIONAL AND FLEXIBLE

Lounge Around daybed is multifunctional and flexible, designed to be the centrepiece of your living room; the perfect place to lie back, relax and recharge.

Find more info on our website umage.com

#### **MARKINGS, TESTS & CERTIFICATIONS**

EU: Passed EN 16139 (L1) & EN 1022

Reversible cushion with a thin tray on the reverse side

Solid oak, MDF, steel (plated brass) and polyester (Horizons S). Find more information in the Horizons S fabric spec sheet.