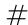

### DIMENSIONS ( $H \times W \times D$ )

 $40.3 \times 231.6 \times 74.5 \text{ cm} / 15.9 \times 91.2 \times 29.3$ "