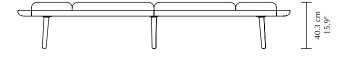

### DIMENSIONS ( $H \times W \times D$ )

 $40.3 \times 231.6 \times 74.5 \text{ cm} / 15.9 \times 91.2 \times 29.3$ "

#### PACKAGING DIMENSIONS (L × W × H)

Box 1:  $90 \times 137 \times 17 \text{ cm} / 35.4 \times 54 \times 7$ " Box 2:  $74 \times 78 \times 41 \text{ cm} / 29.1 \times 30.7 \times 16.1$ "