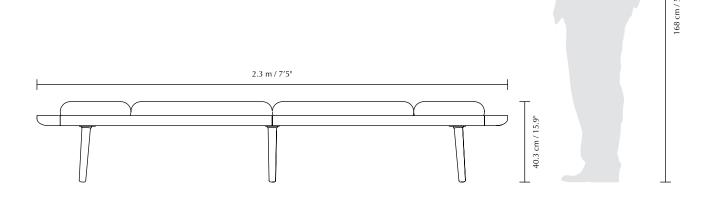

### DIMENSIONS ( $H \times W \times D$ )

 $40.3 \times 231.6 \times 74.5 \text{ cm} / 15.9 \times 91.2 \times 29.3$ "