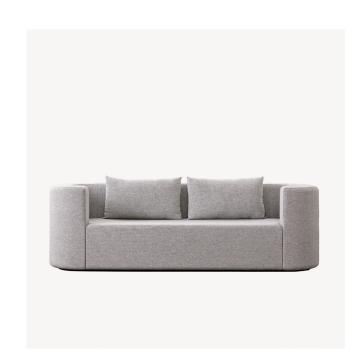

# VP168 Sofa

/ Verner Panton 1987

## Description

Fully upholstered three seater sofa with pocket springs and wood frame. Comes with two cushions. The sofa comes in three parts.

#### Material

Frame and base in FSC certified wood. HR foam (Cal 117) as standard CMHR Foam (CRIB 5) upon request Pocket springs in seat. Pillows filled with natural feathers

#### Colours

Black wooden base. Multiple upholstery options.