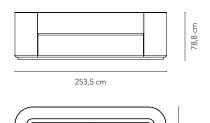

#### **Dimensions**

Length: 253,5 cm (99.8") Depth: 95 cm (37.4") Height: 78,8 cm (31") Seat height: 43,8 cm (17.2")