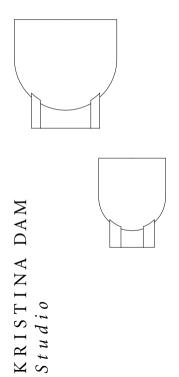

## SERENE FLOWERPOT

The Serene Flowerpots are handmade of terracotta and glazed with Engobe. Small differences in shape and color may occur.

The flowerpots are glazed on the inside with a silicone layer making them waterproof. The flowerpots ability to contain water may deteriorate over time. Always test the flowerpots ability to contain water before use.

Use a damp cloth to clean the flowerpots surface. Don't clean them using a dishwasher. The Serene Flowerpots are not suitable for outdoor usage. Not frost-proof. Avoid sudden temperature changes, as a thermal shock can cause cracks in the material.

Arrange the flowerpots carefully to prevent scratching their surface.

Decoration use only!

All our products are made from high quality and long-lasting materials. Please follow our care instructions and treat your new item accordingly.