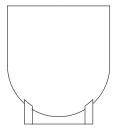

## SERENE FLOWERPOT

The Serene Flowerpots are handmade of terracotta and glazed with Engobe. Small differences in shape and color may occur.

The flowerpots are glazed on the inside with a silicone layer making them waterproof. The flowerpots ability to contain water may deteriorate over time. Always test the flowerpots ability to contain water before use.

Use a damp cloth to clean the flowerpots surface. Don't clean them using a dishwasher. The Serene Flowerpots are not suitable for outdoor usage. Not frost-proof. Avoid sudden temperature changes, as a thermal shock can cause cracks in the material.

Arrange the flowerpots carefully to prevent scratching their surface.

Decoration use only!

All our products are made from high quality and long-lasting materials. Please follow our care instructions and treat your new item accordingly.