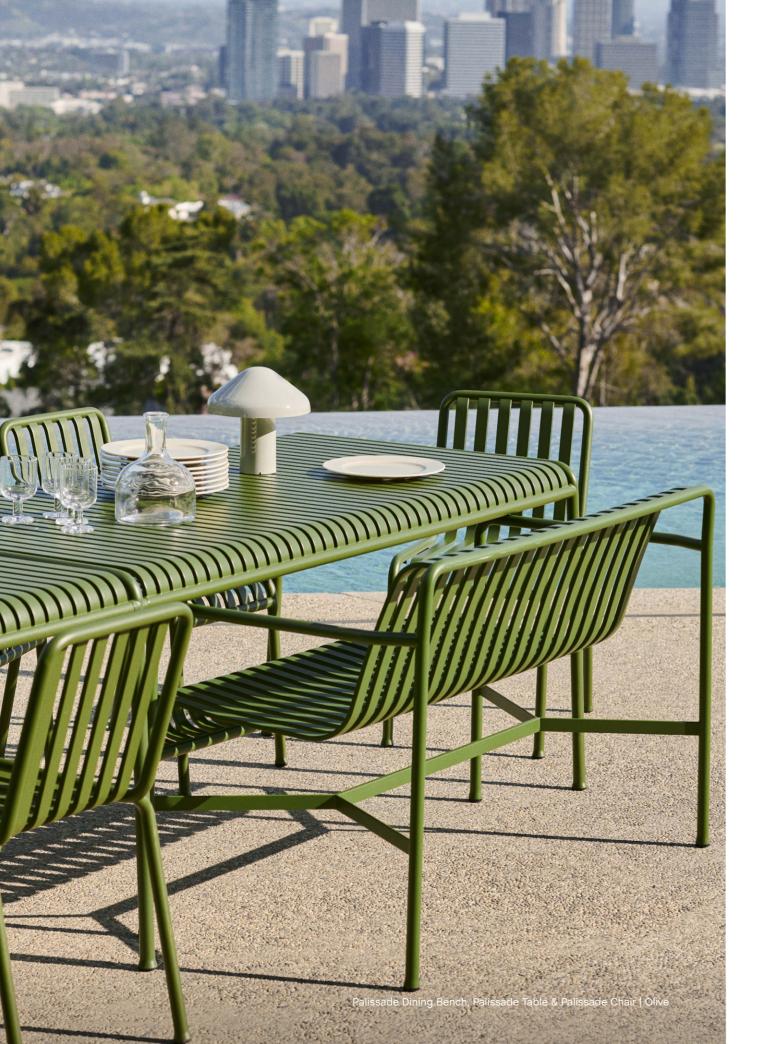

cony Seat Cushion | Beige yeast





## Palissade Collection Design by Ronan & Erwan Bouroullec

Designed by French brothers Ronan and Erwan Bouroullec, Palissade is a collection of outdoor furniture in powder coated or hot galvanised steel. United by a common principle of symmetrical geometry, the Palissade collection is engineered to reproduce the same visual simplicity and core strength throughout.

Designed in colour and form to integrate effortlessly into a natural landscape or urban setting, Palissade is intended to be used over a longer period of time and become more beautiful over the years. The collection is suited to a wide variety of environments, from cafés and restaurants to gardens, terraces and balconies.







Palissade Armchair & Palissade Soft Quilted Cushion | Olive







Palissade Lounge Sofa & Soft Quilted Cushion | Olive





Palissade Cone Table & Palissade Armchair | Iron red







## Palissade Park Collection Design by Ronan & Erwan Bouroullec

The result of an ongoing collaboration between HAY and the Bouroullec brothers, the Palissade Park Bench and Park Dining Bench are part of the iconic Palissade outdoor furniture series. The benches were created from the desire to offer a flexible, modular seating solution for larger outdoor spaces, whilst retaining the same symmetrical idiom and visual simplicity as the rest of the series.

Combining multiple benches together gives users the opportunity to extend the available seating space and form unique configurations to suit specific functional and aesthetic requirements. Designed in colour and form to