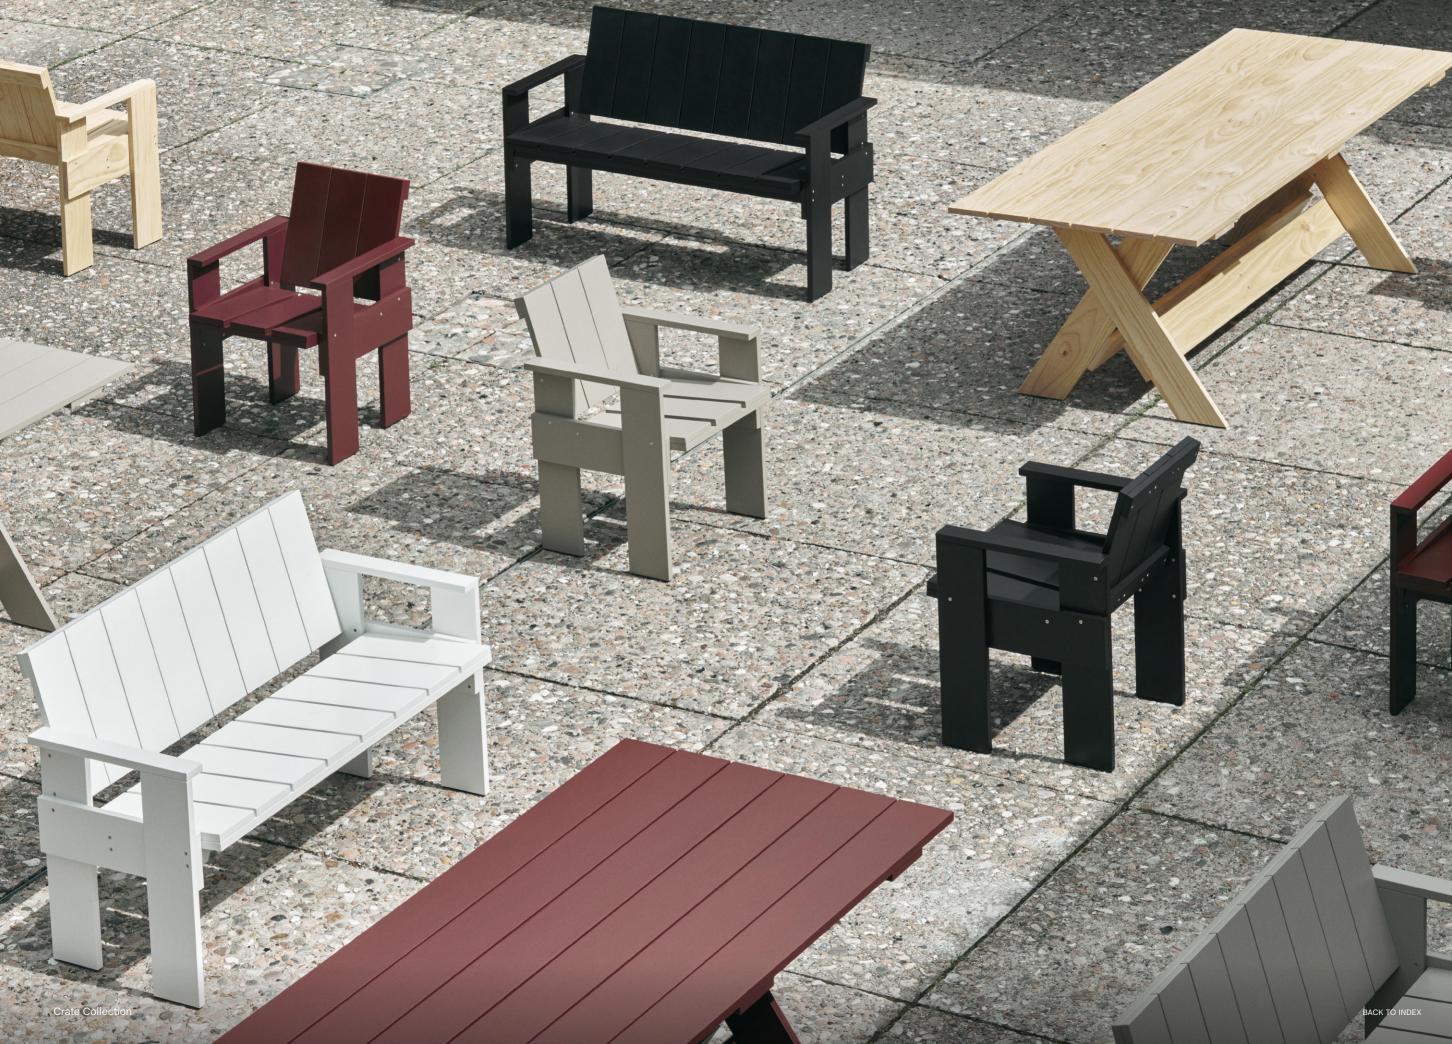

## Crate Collection

Crate Lounge sofa

Crate

Crate Low Table

## Crate Collection Design by Gerrit Rietveld, relaunched by Rietveld Originals x HAY

The history of the original Crate Collection dates back to 1934, when the renowned Dutch architect and designer wanted to create modern and functional furniture from surplus wooden crates.

Today's Crate Collection shares the same aesthetic strength and precisely balanced proportions, with its simplicity and spatial design mirroring the designer's harmonious architectural sense. Comprising a variety of outdoor tables and seating solutions, the collection's solid pine construction with water-based coating makes it suitable for outdoor environments, from cafés and public spaces to private or shared gardens.

Crate Lounge Sofa | Water-based lacquered pinewood

Crate Dining Bench, Crate Dining Table & Crate Dining Chair | Water-based lacquered pinewood