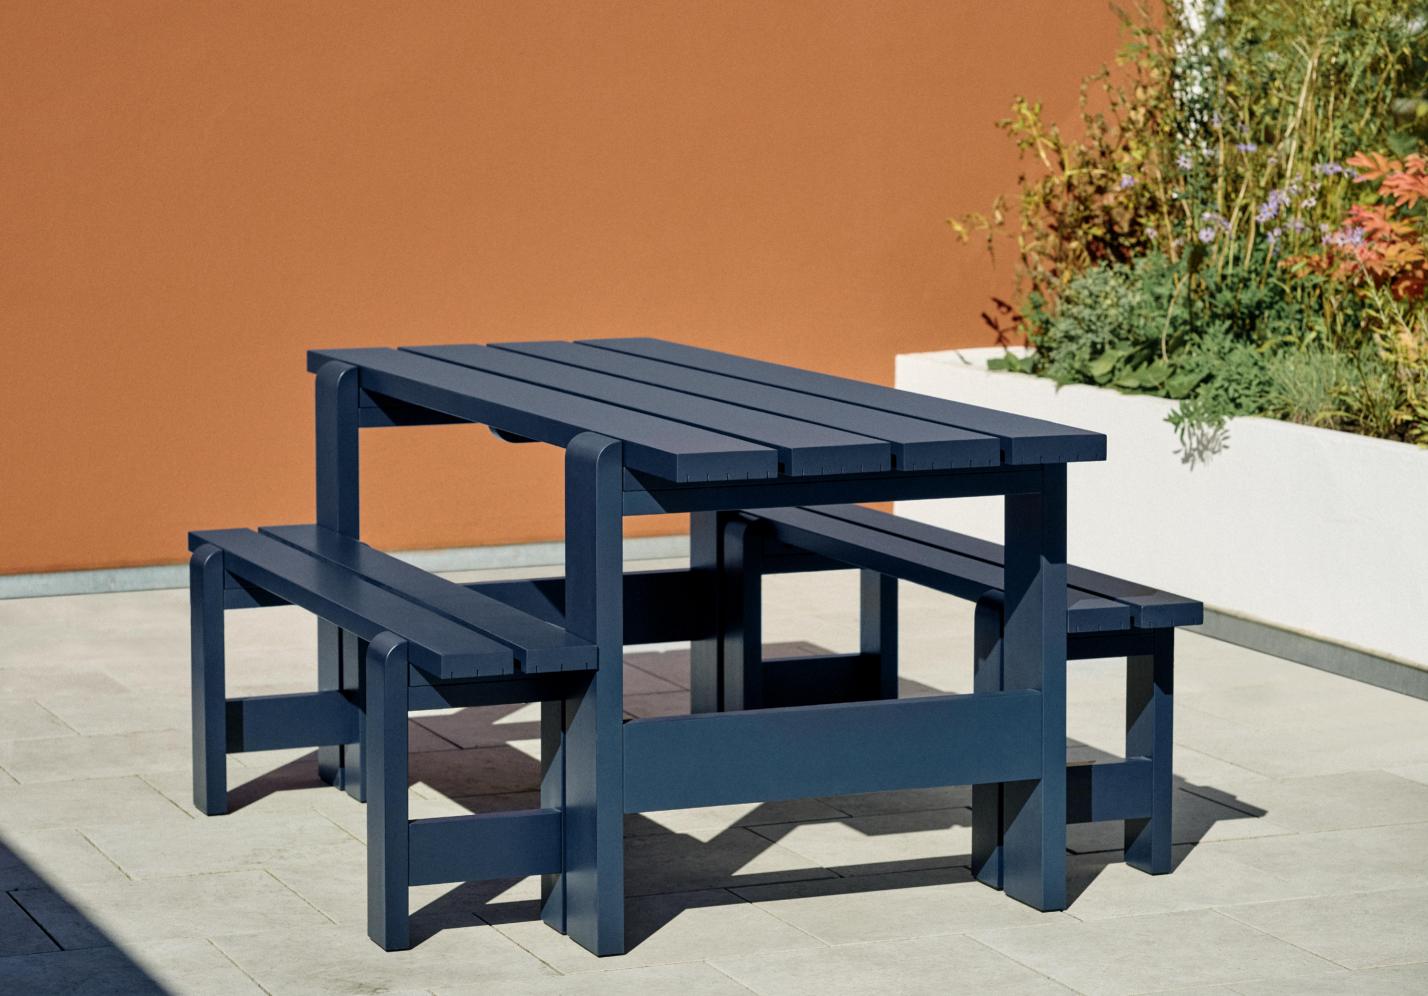

### Weekday Collection

# Weekday Collection Design by Hannes & Fritz

Hannes & Fritz's Weekday Collection came about after a lack of seating at a dinner party prompted the designer duo to build a primitive solution, which later evolved into a collection of outdoor tables and benches.

Reminiscent of the classic picnic bench and table, Weekday offers the same sense of familiarity and invitation to shared eating experiences. Solid pine planks reinforce the strength of character and welcoming expression, while giving the furniture greater robustness and durability. Weekday's universal quality makes it ideal for a wide range of outdoor settings, from cafés and public spaces to private or shared gardens.

Weekday Table | Olive Weekday Bench | Steel blue & Azure blue