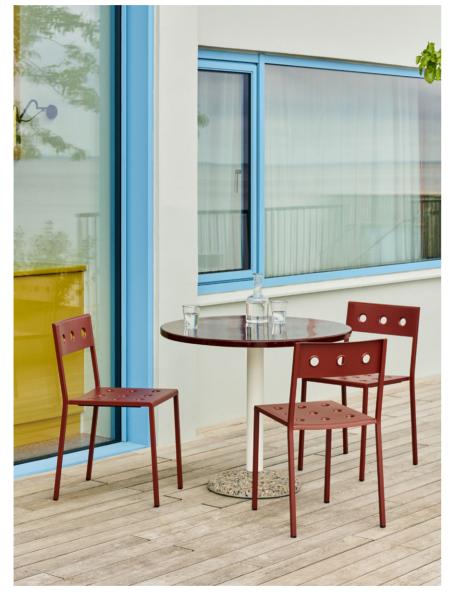

## Ceramic Table Design by Muller Van Severen

HAY's successful collaboration with Muller Van Severen continues with the Ceramic Table – an outdoor table characterised by the designers' signature minimalistic expression combined with their bold use of colour. The familiar table archetype is clearly defined in the round porcelain table top and concrete base, propelled by a strong sense of proportions and solid presence of colour in the material.

The table's simplicity and intuitive design language give it a universal appeal that makes it suitable for a wide range of cafés, gardens, and other private and public spaces.

Ceramic Table | Bordeaux tabletop Balcony Chair | Iron red