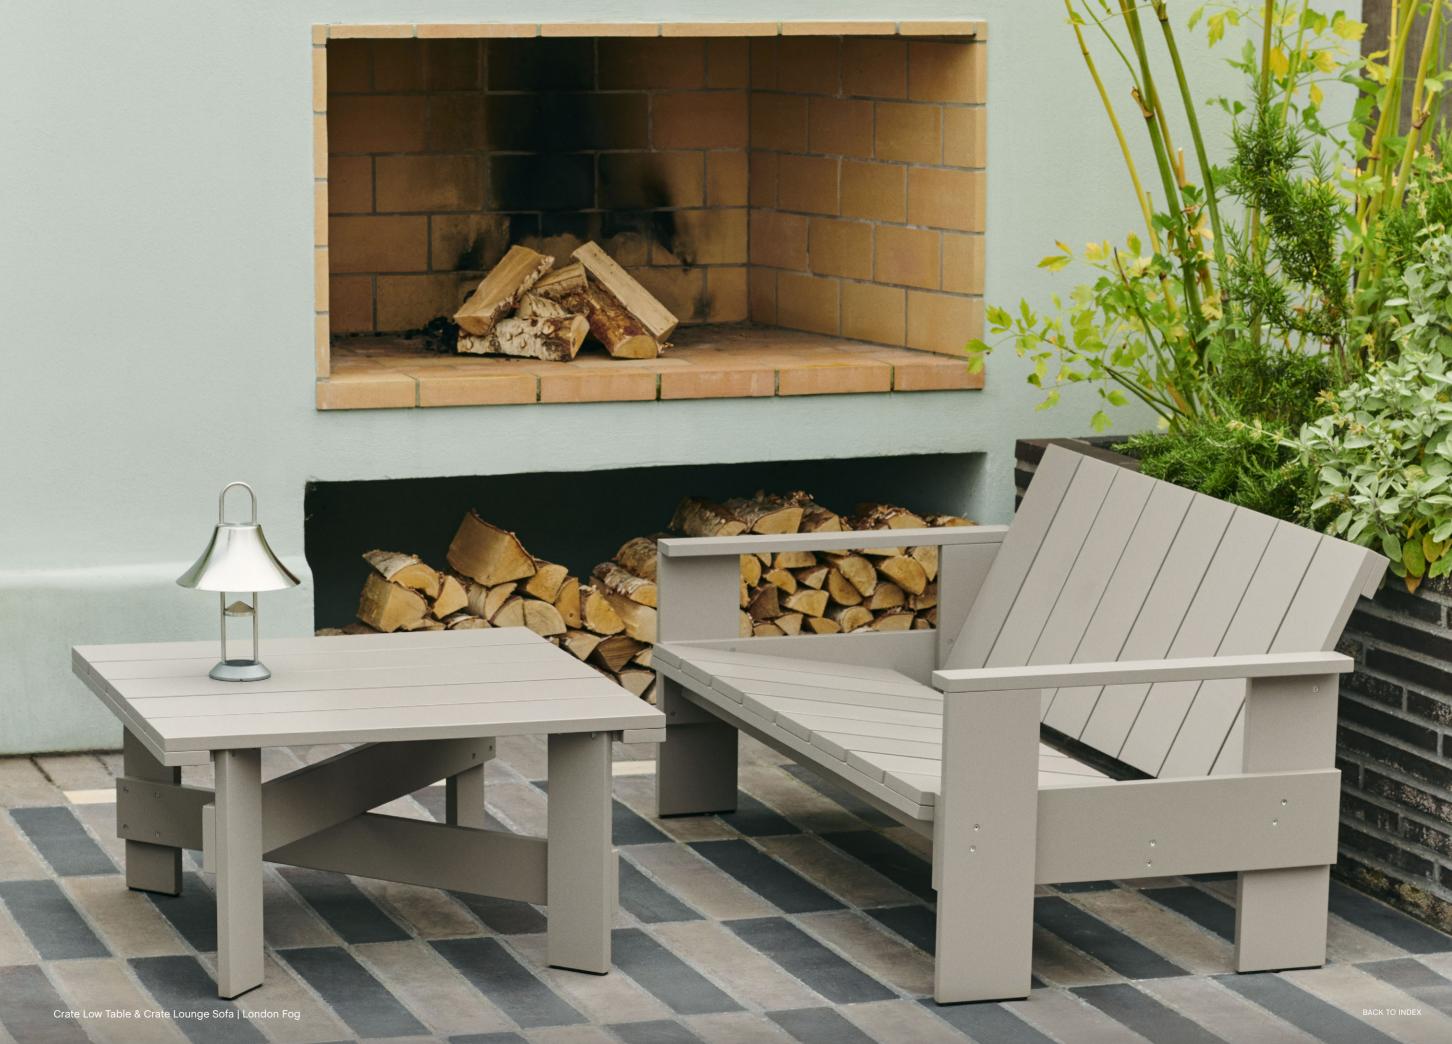

## Crate Collection

Crate Lounge sofa

Crate

Crate Low Table

## Crate Collection Design by Gerrit Rietveld, relaunched by Rietveld Originals x HAY

The history of the original Crate Collection dates back to 1934, when the renowned Dutch architect and designer wanted to create modern and functional furniture from surplus wooden crates.

Today's Crate Collection shares the same aesthetic strength and precisely balanced proportions, with its simplicity and spatial design mirroring the designer's harmonious architectural sense. Comprising a variety of outdoor tables and seating solutions, the collection's solid pine construction with water-based coating makes it suitable for outdoor environments, from cafés and public spaces to private or shared gardens.

Crate Lounge Sofa | Water-based lacquered pinewood

Crate Dining Bench, Crate Dining Table & Crate Dining Chair | Water-based lacquered pinewood