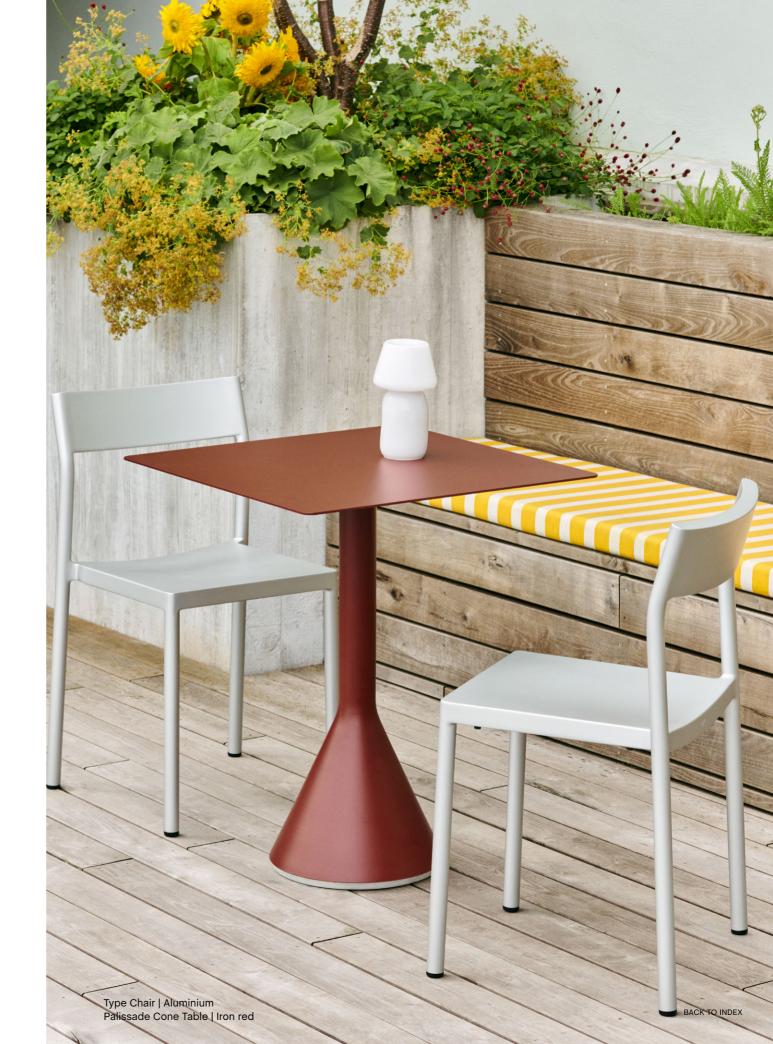

# Type Chair Design by Jonas Trampedach

Designed for HAY by Danish designer Jonas Trampedach, Type Chair's name and aesthetics are derived from the perception of an archetypal chair. Type's distinctively shaped back gives it a uniform sculptural expression that reinforces the chair's sense of familiarity while retaining its own unique character.

In HAY's first-ever chair made of aluminium, the designer merges craft with industrial processes to create a versatile seating solution that is both lightweight and functional, and blends easily into most indoor and outdoor spaces.

## Palissade Collection Design by Ronan & Erwan Bouroullec

Designed by French brothers Ronan and Erwan Bouroullec, Palissade is a collection of outdoor furniture in powder coated or hot galvanised steel. United by a common principle of symmetrical geometry, the Palissade collection is engineered to reproduce the same visual simplicity and core strength throughout.

Designed in colour and form to integrate effortlessly into a natural landscape or urban setting, Palissade is intended to be used over a longer period of time and become more beautiful over the years. The collection is suited to a wide variety of environments, from cafés and restaurants to gardens, terraces and balconies.

Palissade Armchair & Palissade Soft Quilted Cushion | Olive

Palissade Lounge Sofa & Soft Quilted Cushion | Olive

Palissade Cone Table & Palissade Armchair | Iron red

Palissade Park Dining Bench | Olive Palissade Cone Table | Anthracite