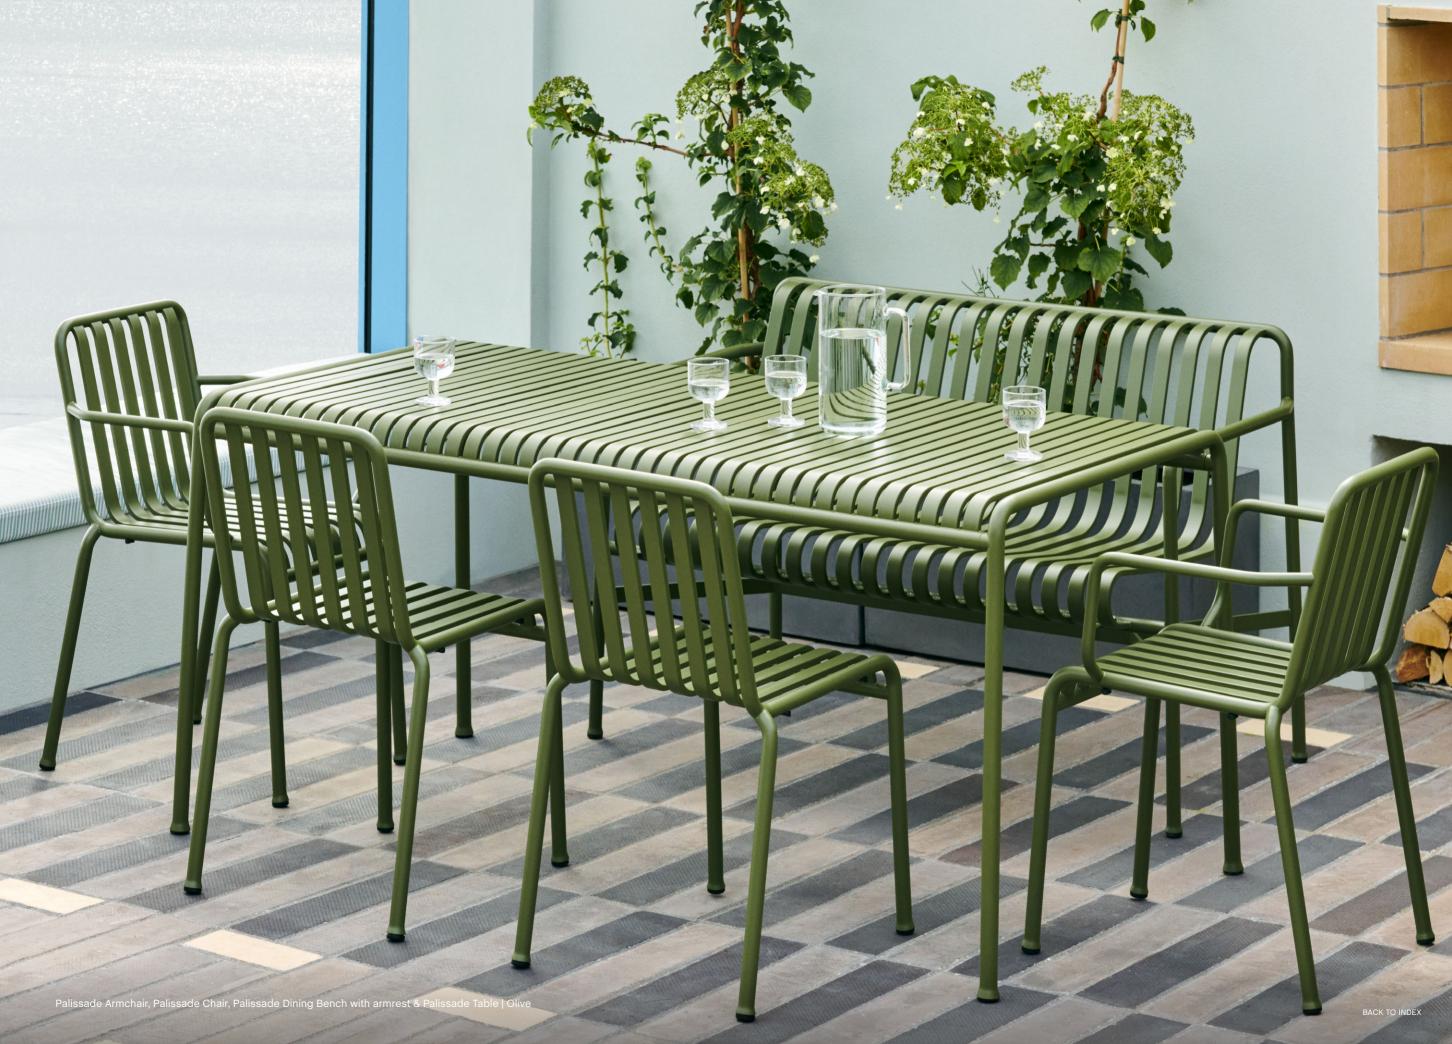

## Palissade Collection Design by Ronan & Erwan Bouroullec

Designed by French brothers Ronan and Erwan Bouroullec, Palissade is a collection of outdoor furniture in powder coated or hot galvanised steel. United by a common principle of symmetrical geometry, the Palissade collection is engineered to reproduce the same visual simplicity and core strength throughout.

Designed in colour and form to integrate effortlessly into a natural landscape or urban setting, Palissade is intended to be used over a longer period of time and become more beautiful over the years. The collection is suited to a wide variety of environments, from cafés and restaurants to gardens, terraces and balconies.

Palissade Armchair & Palissade Soft Quilted Cushion | Olive

Palissade Lounge Sofa & Soft Quilted Cushion | Olive

Palissade Cone Table & Palissade Armchair | Iron red