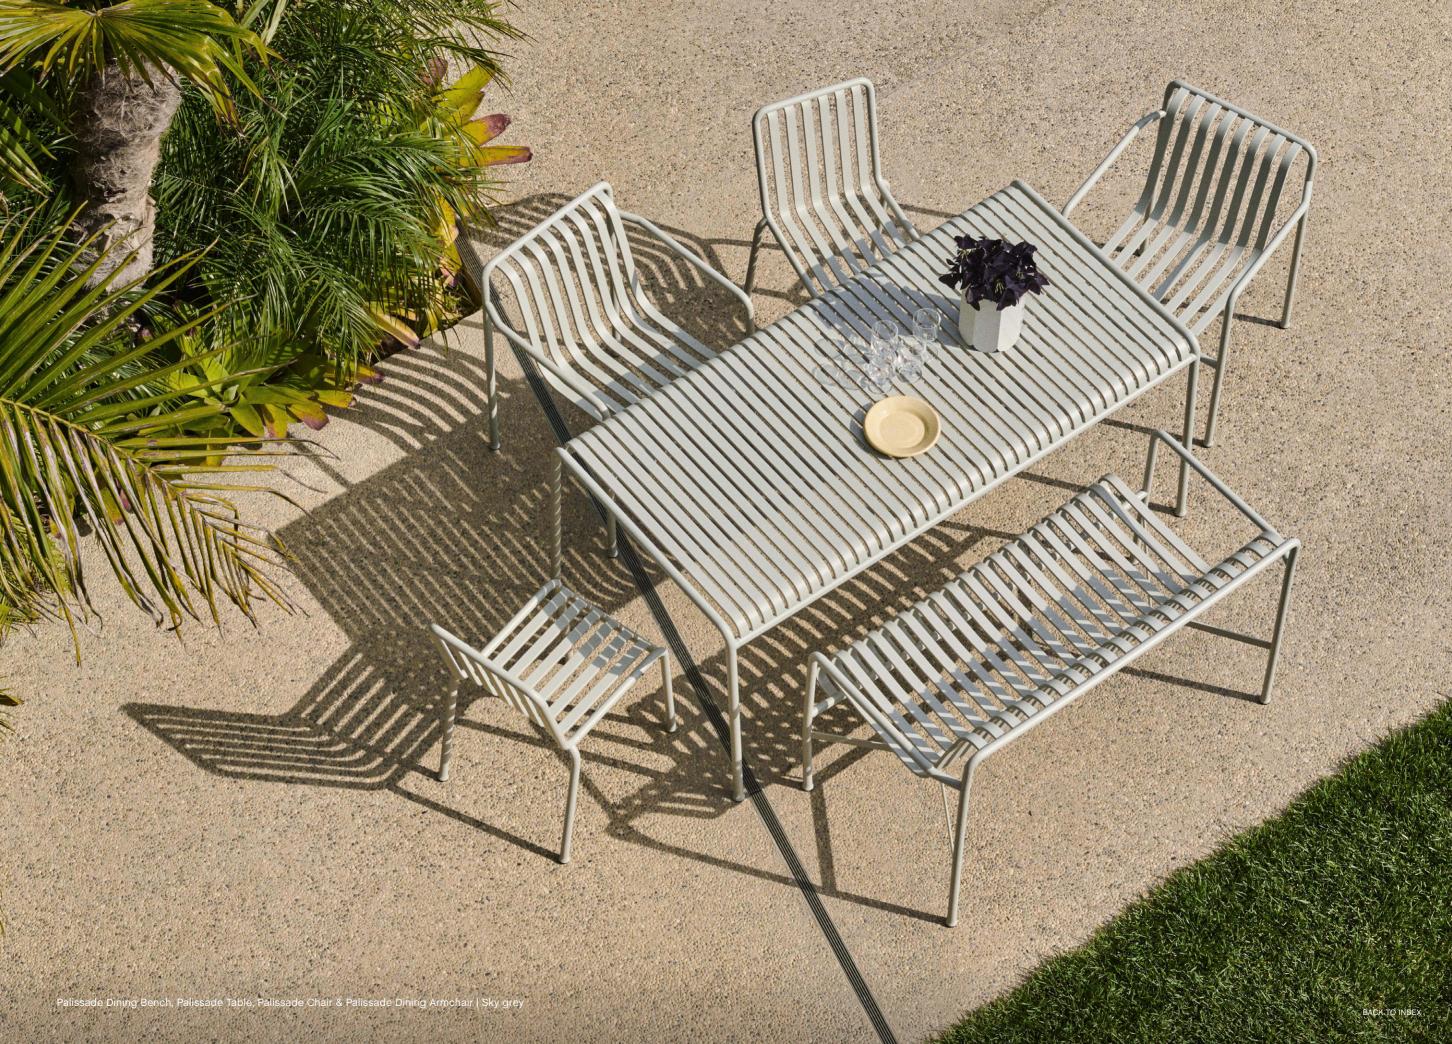

## Palissade Collection Design by Ronan & Erwan Bouroullec

Designed by French brothers Ronan and Erwan Bouroullec, Palissade is a collection of outdoor furniture in powder coated or hot galvanised steel. United by a common principle of symmetrical geometry, the Palissade collection is engineered to reproduce the same visual simplicity and core strength throughout.

Designed in colour and form to integrate effortlessly into a natural landscape or urban setting, Palissade is intended to be used over a longer period of time and become more beautiful over the years. The collection is suited to a wide variety of environments, from cafés and restaurants to gardens, terraces and balconies.