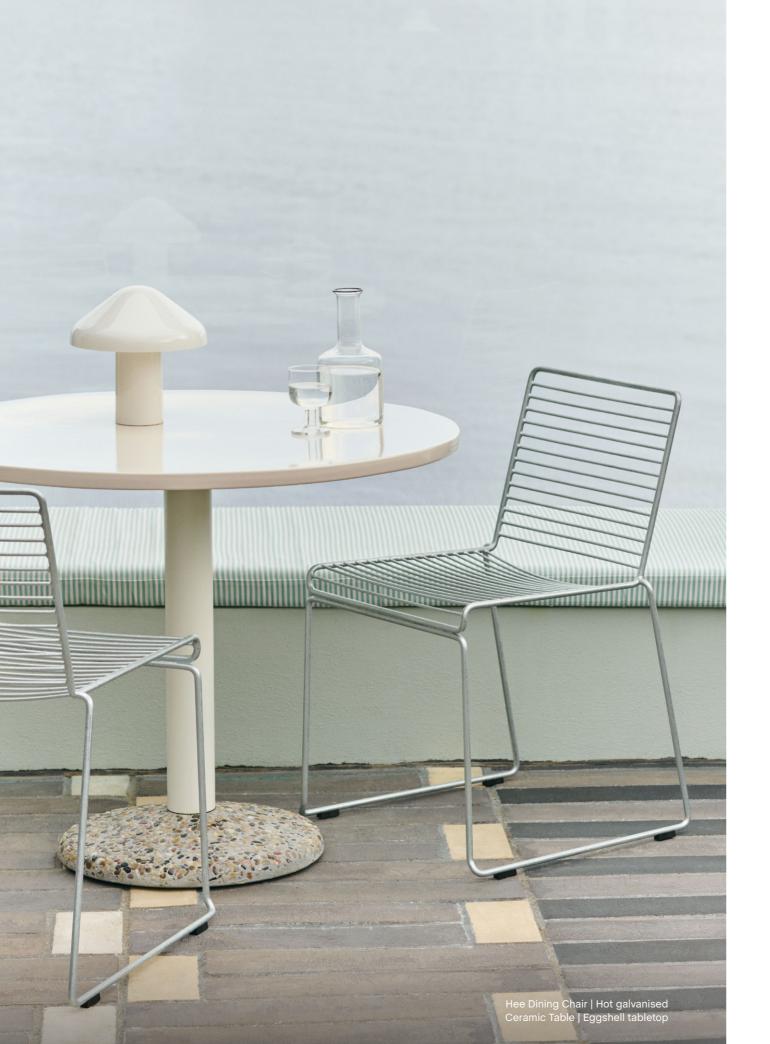

#### Terrazzo Table Design by Daniel Enoksson

Swedish designer Daniel Enoksson's Terrazzo Table features a round- or square-shaped table top crafted in highly functional electro-galvanized steel and powder coated to make it extra resilient. For the designer, terrazzo was an obvious choice to use as the base, partly due to its excellent durable properties, but more importantly, it has such a unique and distinctive finish that makes an effective contrast against the stark simplicity of the table top.

Designed to withstand the outdoor environment, the table is suitable for all kinds of indoor and outdoor use.

Hee Dining Chair | White Terrazzo Table Round | Anthracite