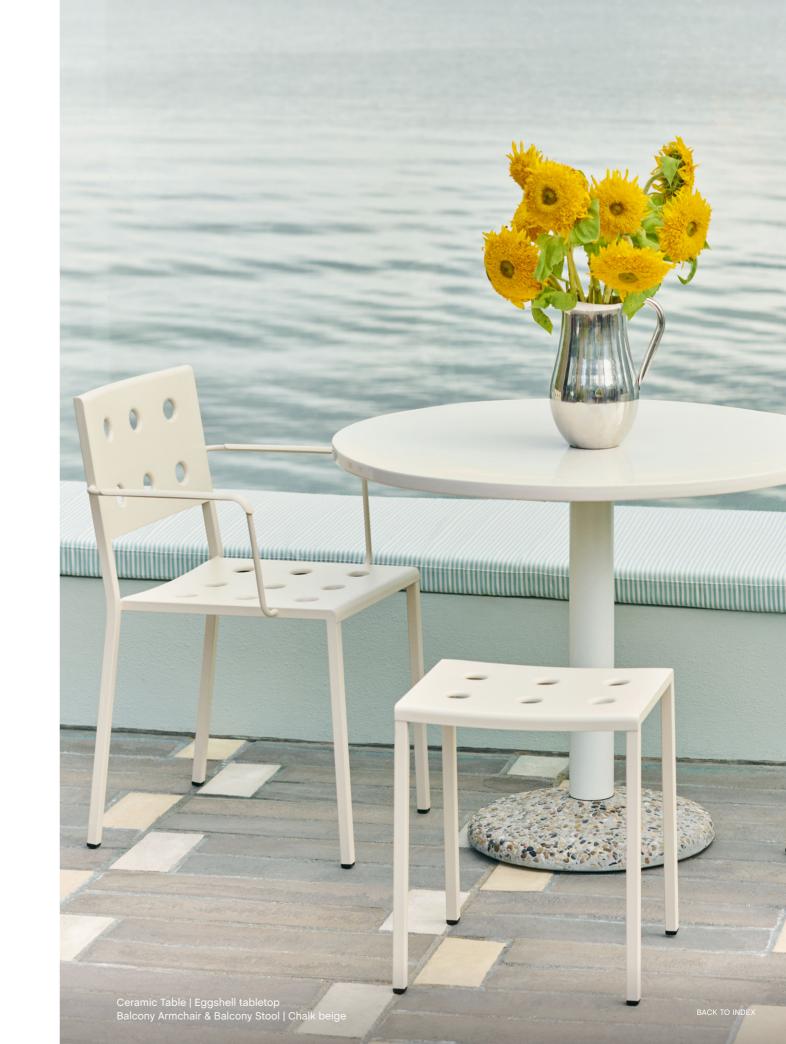

### Ceramic Table

## Ceramic Table Design by Muller Van Severen

HAY's successful collaboration with Muller Van Severen continues with the Ceramic Table – an outdoor table characterised by the designers' signature minimalistic expression combined with their bold use of colour. The familiar table archetype is clearly defined in the round porcelain table top and concrete base, propelled by a strong sense of proportions and solid presence of colour in the material.

The table's simplicity and intuitive design language give it a universal appeal that makes it suitable for a wide range of cafés, gardens, and other private and public spaces.

Ceramic Table | Bordeaux tabletop Balcony Chair | Iron red

## Balcony Collection Design by Ronan & Erwan Bouroullec

Designed for HAY by French designers Ronan and Erwan Bouroullec, Balcony is an extensive collection of outdoor furniture. The square design is softened by the rounded edges and holes, which not only give the collection a distinct expression, but also strengthen the construction.

Made in powder-coated steel with an outdoor primer for optimal resilience and durability, the collection of outdoor furniture is well suited to balconies, gardens and other outside spaces. The Balcony Collection comprises a variety of chairs, benches, tables, and stools in different models and colour options.