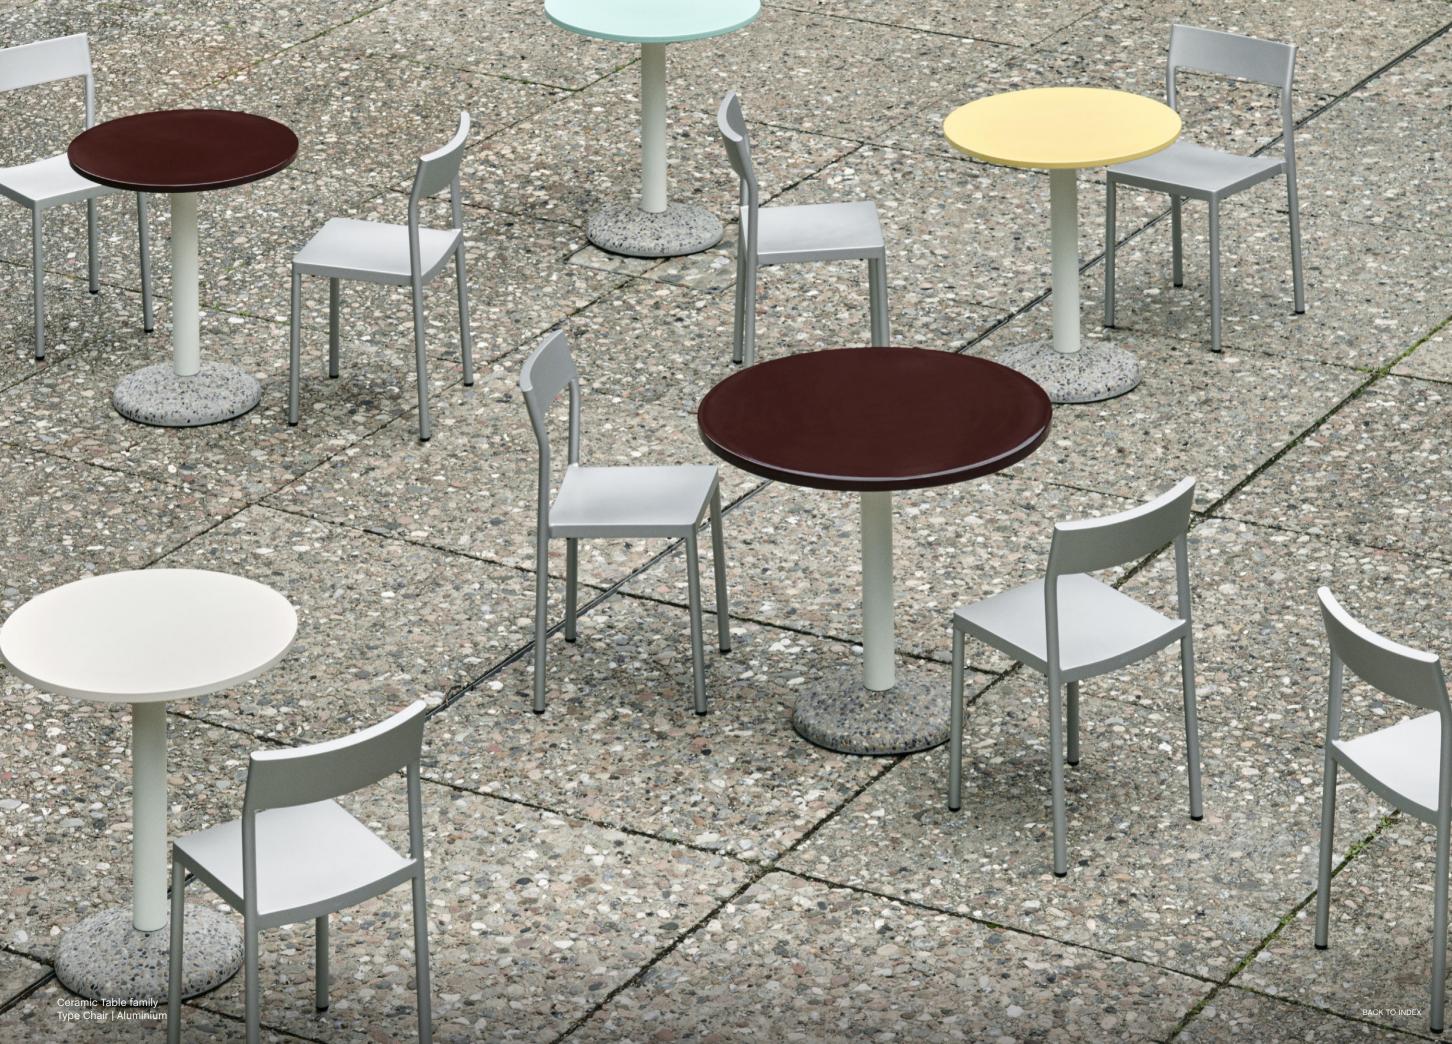

## Ceramic Table Design by Muller Van Severen

HAY's successful collaboration with Muller Van Severen continues with the Ceramic Table – an outdoor table characterised by the designers' signature minimalistic expression combined with their bold use of colour. The familiar table archetype is clearly defined in the round porcelain table top and concrete base, propelled by a strong sense of proportions and solid presence of colour in the material.

The table's simplicity and intuitive design language give it a universal appeal that makes it suitable for a wide range of cafés, gardens, and other private and public spaces.

Ceramic Table | Bordeaux tabletop Balcony Chair | Iron red

Ceramic Table | Bright yellow tabletop Hee Dining Chair | Hot galvanised