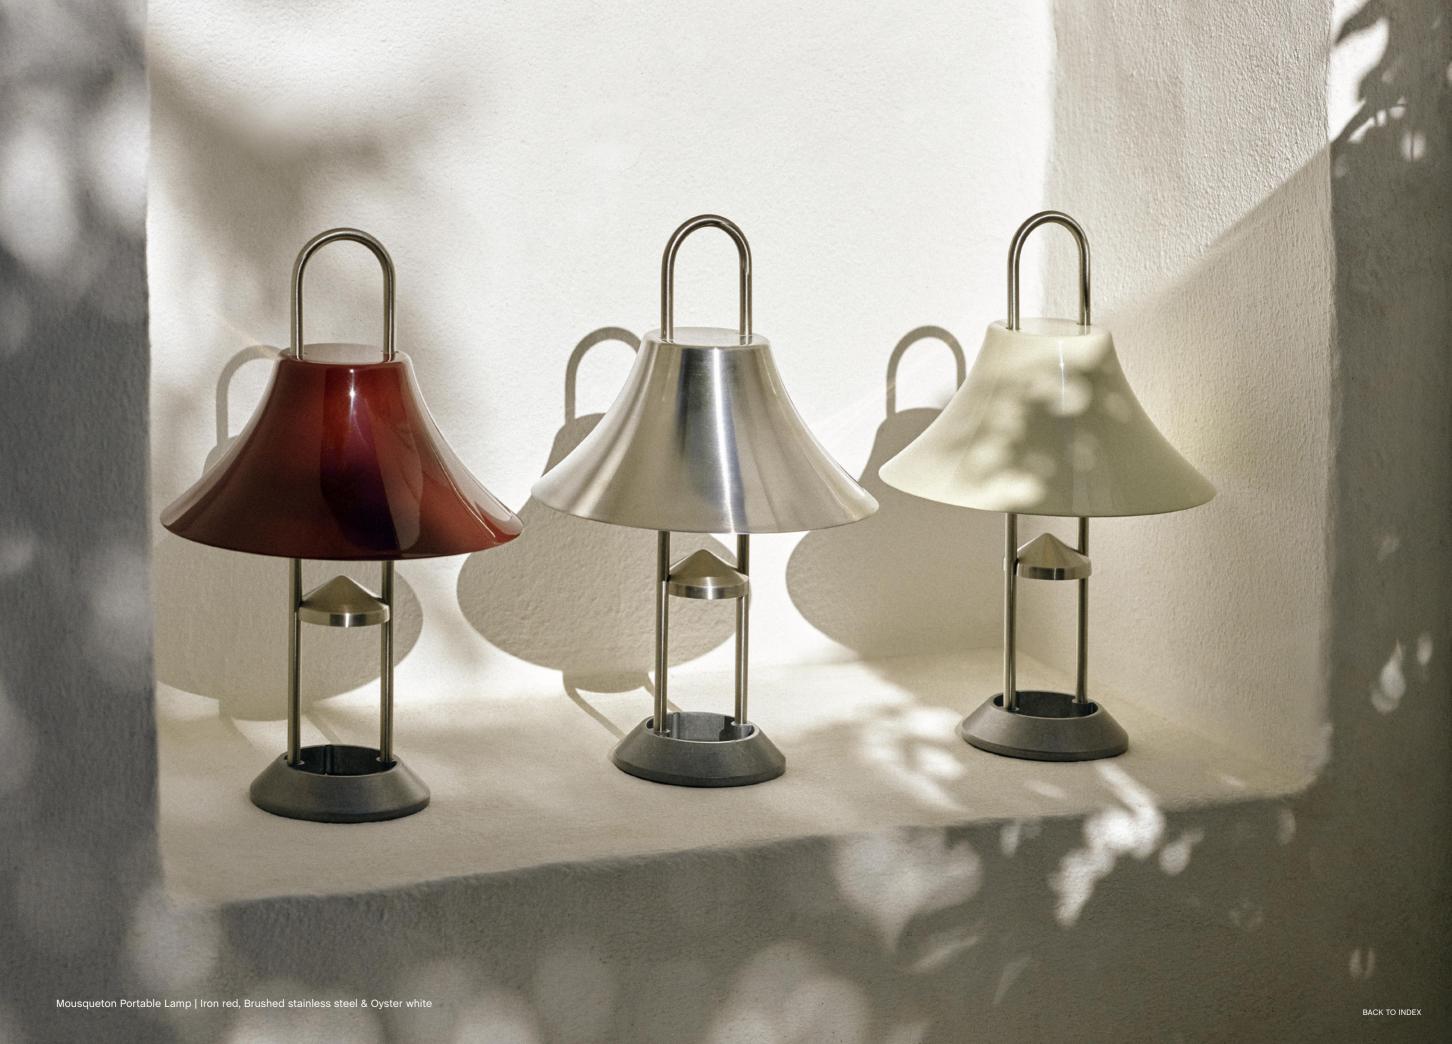

### Mousqueton Portable Lamp Design by Inga Sempé

Named after the French word for carabiner, Inga Sempé's Mousqueton is an outdoor lamp that presents a functional lighting solution with a familiar yet contemporary aesthetic. The design makes use of the multi-purpose hook to create multiple hanging possibilities, enabling the lamp to be suspended over a branch, rope or other protruding elements.

Driven by the desire to create a robust portable lamp that provides a good light source outside in the garden, technical features are cleverly integrated into the design to amplify the functional and decorative qualities. With its solid construction and original design, Mousqueton Portable Lamp brings ambience to spontaneous and happy moments in both indoor and outdoor settings.

Mousqueton Portable Lamp | Iron red