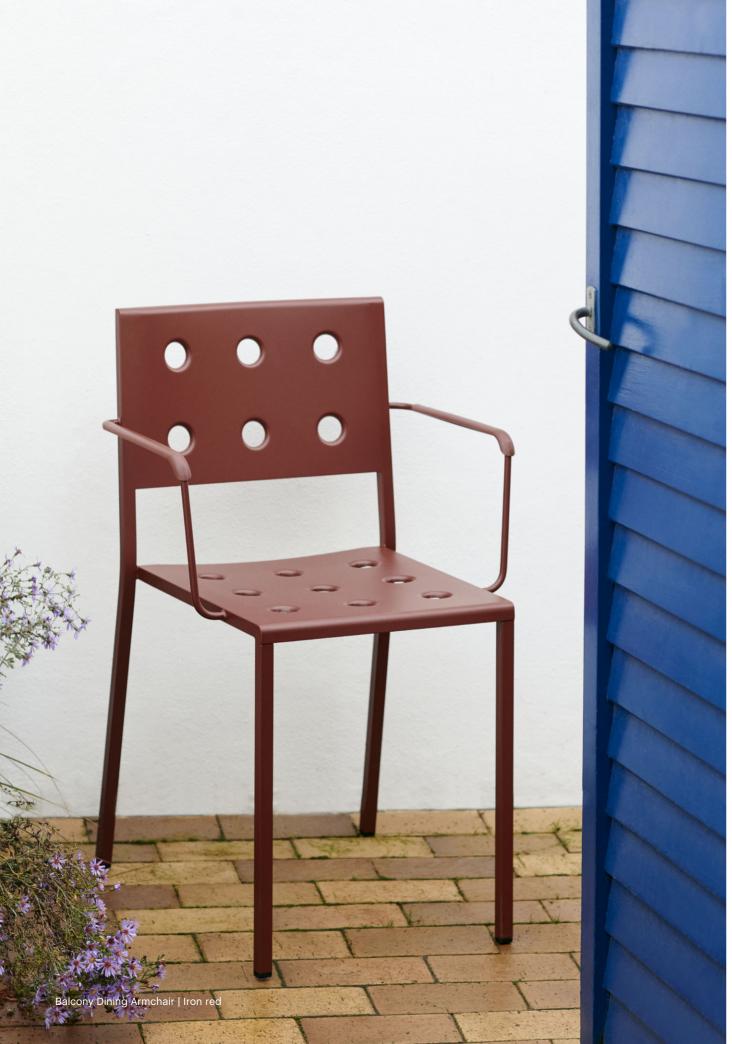

### **Balcony Collection**

## Balcony Collection Design by Ronan & Erwan Bouroullec

Designed for HAY by French designers Ronan and Erwan Bouroullec, Balcony is an extensive collection of outdoor furniture. The square design is softened by the rounded edges and holes, which not only give the collection a distinct expression, but also strengthen the construction.

Made in powder-coated steel with an outdoor primer for optimal resilience and durability, the collection of outdoor furniture is well suited to balconies, gardens and other outside spaces. The Balcony Collection comprises a variety of chairs, benches, tables, and stools in different models and colour options.