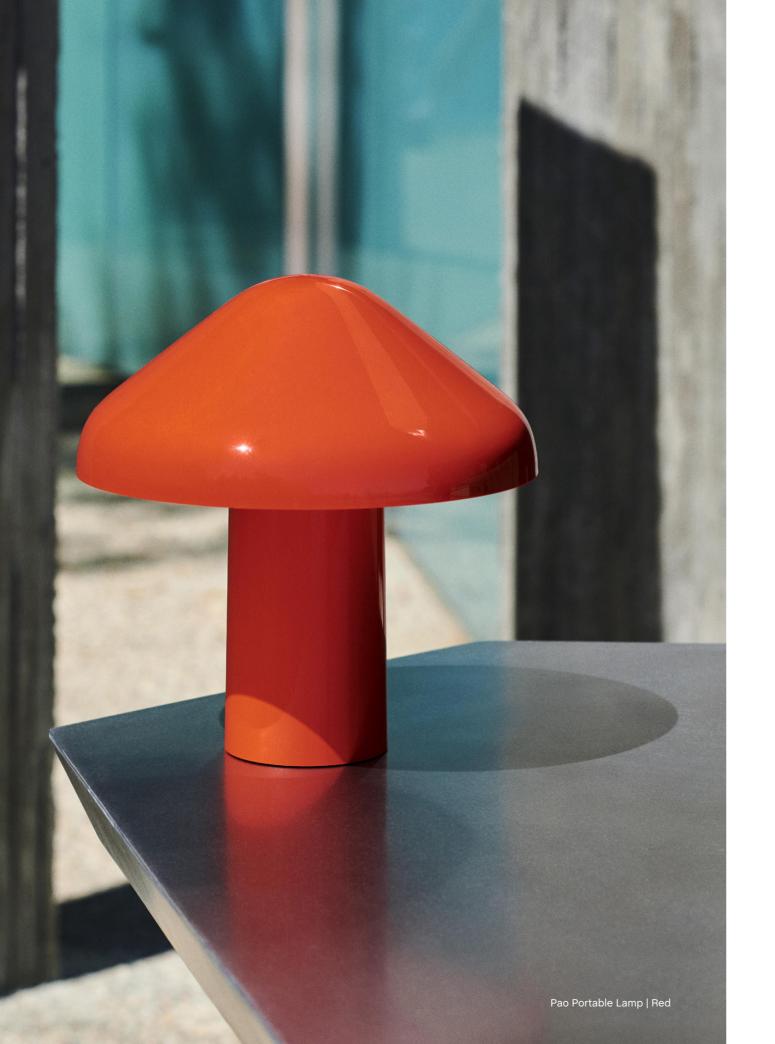

# Pao Portable Lamp Design by Naoto Fukasawa

Developed as part of the Pao Lamp collection for HAY by Japanese designer Naoto Fukasawa, the Pao Portable lamp is a portable lamp inspired by the atmospheric glow of the dome shaped Mongolian Pao tents at night. Concealing the lighting source inside the shade, Fukasawa creates a compact everyday object that harmonises with the environment it is placed in.

The lamp's beautiful simplicity combined with soft ambient lighting create a warm, homely glow in gardens, cafés and other outdoor and indoor spaces.

Pao Portable Lamp | Soft black