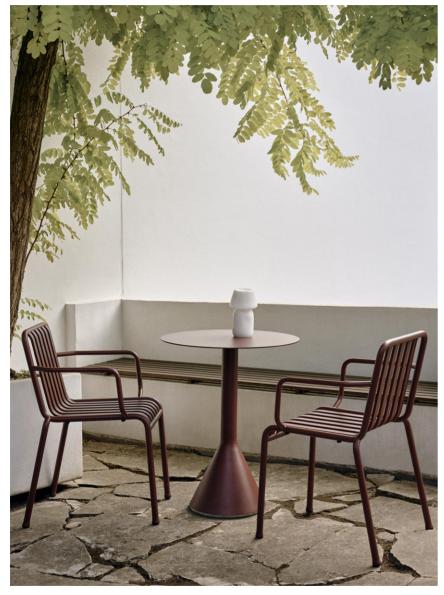

## Palissade Collection Design by Ronan & Erwan Bouroullec

Designed by French brothers Ronan and Erwan Bouroullec, Palissade is a collection of outdoor furniture in powder coated or hot galvanised steel. United by a common principle of symmetrical geometry, the Palissade collection is engineered to reproduce the same visual simplicity and core strength throughout.

Designed in colour and form to integrate effortlessly into a natural landscape or urban setting, Palissade is intended to be used over a longer period of time and become more beautiful over the years. The collection is suited to a wide variety of environments, from cafés and restaurants to gardens, terraces and balconies.