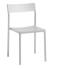

## Type Chair

Type Chair

# Type Chair Design by Jonas Trampedach

Designed for HAY by Danish designer Jonas Trampedach, Type Chair's name and aesthetics are derived from the perception of an archetypal chair. Type's distinctively shaped back gives it a uniform sculptural expression that reinforces the chair's sense of familiarity while retaining its own unique character.

In HAY's first-ever chair made of aluminium, the designer merges craft with industrial processes to create a versatile seating solution that is both lightweight and functional, and blends easily into most indoor and outdoor spaces.

Type Chair | Aluminium