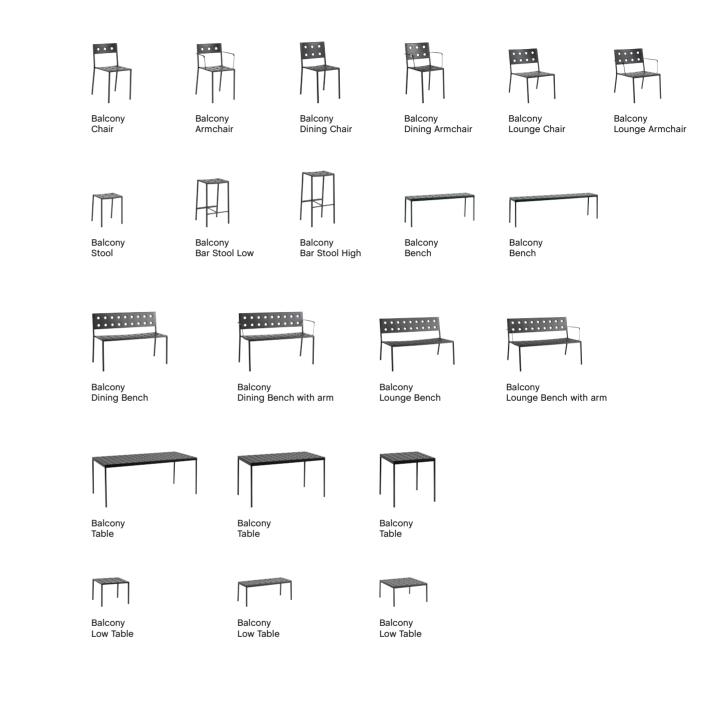

### **Balcony Collection**

## Balcony Collection Design by Ronan & Erwan Bouroullec

Designed for HAY by French designers Ronan and Erwan Bouroullec, Balcony is an extensive collection of outdoor furniture. The square design is softened by the rounded edges and holes, which not only give the collection a distinct expression, but also strengthen the construction.

Made in powder-coated steel with an outdoor primer for optimal resilience and durability, the collection of outdoor furniture is well suited to balconies, gardens and other outside spaces. The Balcony Collection comprises a variety of chairs, benches, tables, and stools in different models and colour options.

Balcony Table, Balcony Dining Bench & Balcony Stool | Dark forest Balcony Seat Cushion | Palm green

Balcony Dining Bench with arm | Chalk beige Balcony Seat Cushion | Beige yeast