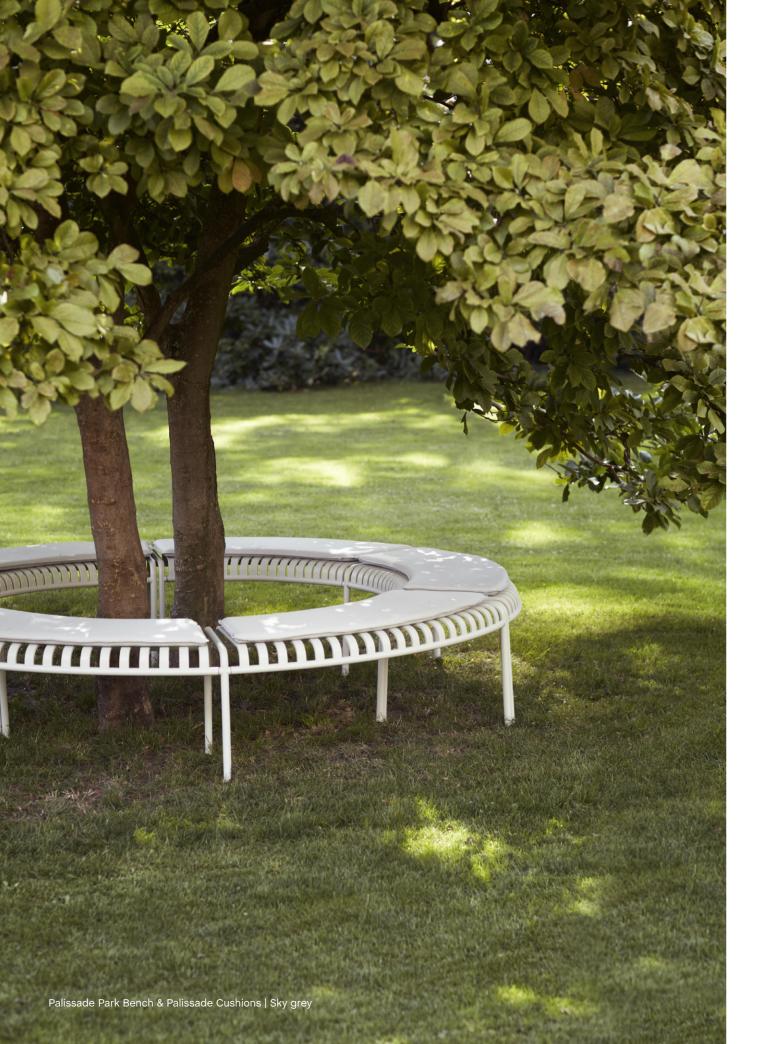

## Palissade Park Collection Design by Ronan & Erwan Bouroullec

The result of an ongoing collaboration between HAY and the Bouroullec brothers, the Palissade Park Bench and Park Dining Bench are part of the iconic Palissade outdoor furniture series. The benches were created from the desire to offer a flexible, modular seating solution for larger outdoor spaces, whilst retaining the same symmetrical idiom and visual simplicity as the rest of the series.

Combining multiple benches together gives users the opportunity to extend the available seating space and form unique configurations to suit specific functional and aesthetic requirements. Designed in colour and form to integrate effortlessly into a natural landscape or urban setting, the collection suits a wide variety of larger outdoor environments such as gardens, parks and public spaces.