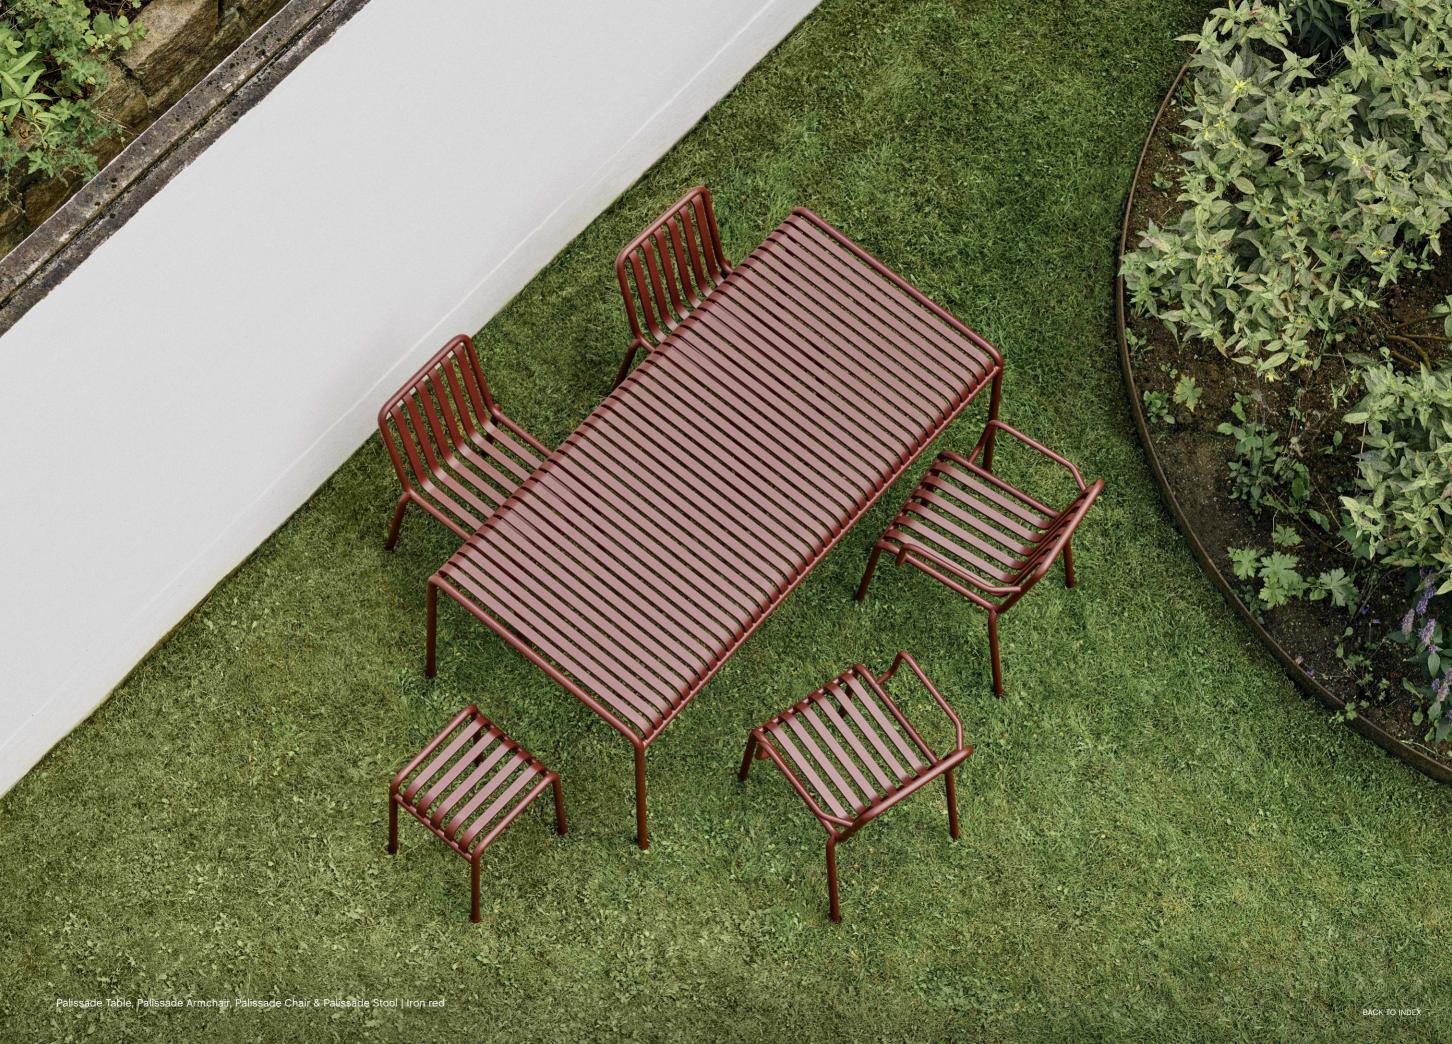

## Palissade Collection Design by Ronan & Erwan Bouroullec

Designed by French brothers Ronan and Erwan Bouroullec, Palissade is a collection of outdoor furniture in powder coated or hot galvanised steel. United by a common principle of symmetrical geometry, the Palissade collection is engineered to reproduce the same visual simplicity and core strength throughout.

Designed in colour and form to integrate effortlessly into a natural landscape or urban setting, Palissade is intended to be used over a longer period of time and become more beautiful over the years. The collection is suited to a wide variety of environments, from cafés and restaurants to gardens, terraces and balconies.

Palissade Armchair & Palissade Soft Quilted Cushion | Olive

Palissade Lounge Sofa & Soft Quilted Cushion | Olive

Palissade Cone Table & Palissade Armchair | Iron red