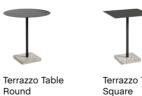

#### Terrazzo Table Design by Daniel Enoksson

Swedish designer Daniel Enoksson's Terrazzo Table features a round- or square-shaped table top crafted in highly functional electro-galvanized steel and powder coated to make it extra resilient. For the designer, terrazzo was an obvious choice to use as the base, partly due to its excellent durable properties, but more importantly, it has such a unique and distinctive finish that makes an effective contrast against the stark simplicity of the table top.

Designed to withstand the outdoor environment, the table is suitable for all kinds of indoor and outdoor use.

Hee Dining Chair | White Terrazzo Table Round | Anthracite