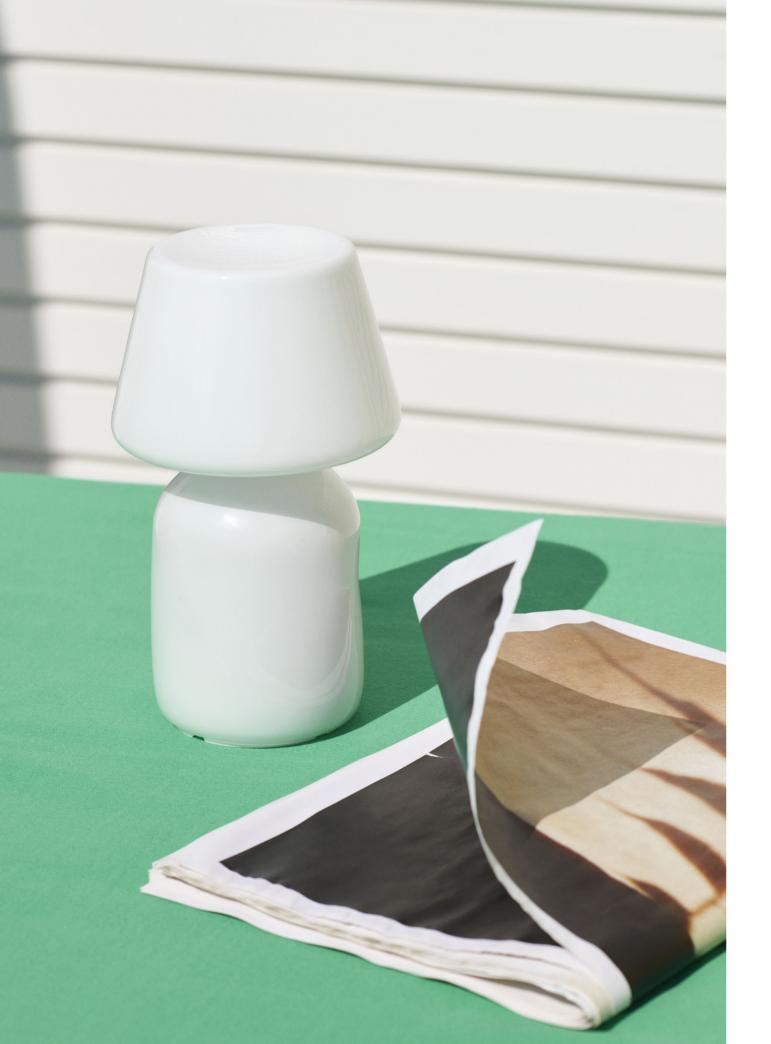

### Mousqueton Portable Lamp Design by Inga Sempé

Named after the French word for carabiner, Inga Sempé's Mousqueton is an outdoor lamp that presents a functional lighting solution with a familiar yet contemporary aesthetic. The design makes use of the multi-purpose hook to create multiple hanging possibilities, enabling the lamp to be suspended over a branch, rope or other protruding elements.

Driven by the desire to create a robust portable lamp that provides a good light source outside in the garden, technical features are cleverly integrated into the design to amplify the functional and decorative qualities. With its solid construction and original design, Mousqueton Portable Lamp brings ambience to spontaneous and happy moments in both indoor and outdoor settings.

Mousqueton Portable Lamp | Iron red