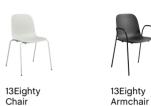

## 13Eighty Chair Design by Scholten & Baijings

HAY's 13Eighty chair designed by Dutch designers Scholten & Baijings is aptly named after the number of tiny holes in the moulded polypropylene shell. These perforations create a characteristic aesthetic, where transparency and a play of light and shadows add to the chair's expression, while the variations in the sizes of the holes bring a sense of movement to the visual appearance.

They also have a functional use in draining rainwater off when the chairs are used outdoors. Available in a variety of designs, with or without armrests and stackable. 13Eighty is a versatile chair with possibilities for both indoor and outdoor contexts.

13Eighty Armchair | Soft black Terrazzo Table Round | Anthracite