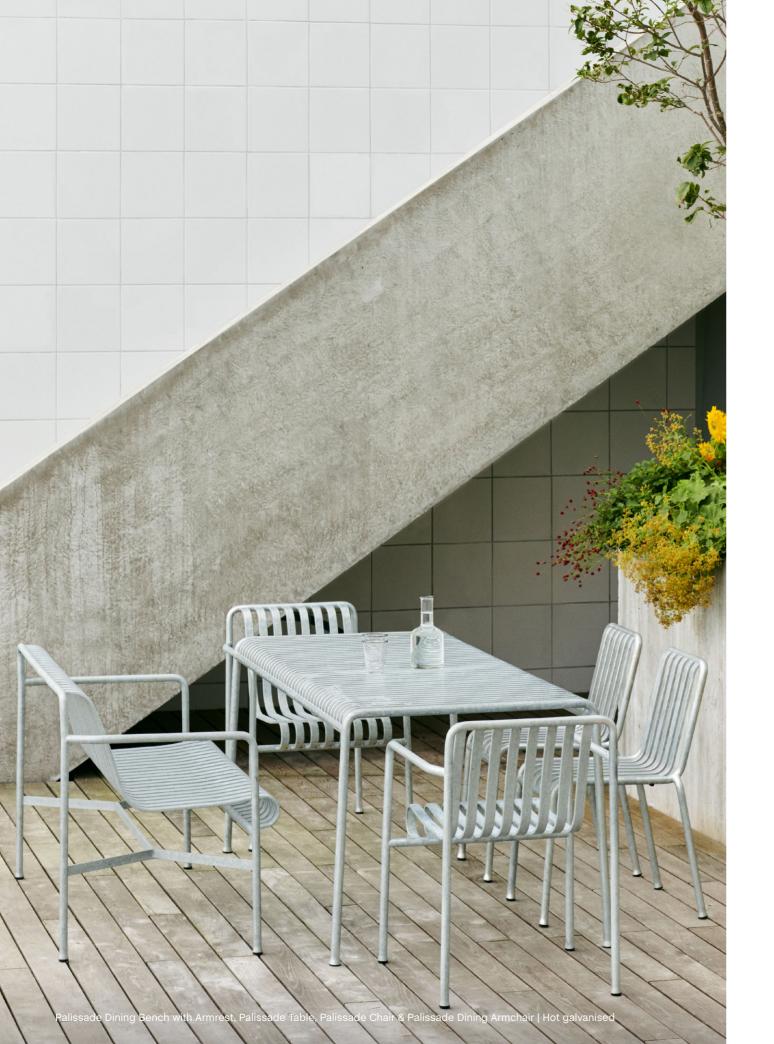

## Palissade Collection Design by Ronan & Erwan Bouroullec

Designed by French brothers Ronan and Erwan Bouroullec, Palissade is a collection of outdoor furniture in powder coated or hot galvanised steel. United by a common principle of symmetrical geometry, the Palissade collection is engineered to reproduce the same visual simplicity and core strength throughout.

Designed in colour and form to integrate effortlessly into a natural landscape or urban setting, Palissade is intended to be used over a longer period of time and become more beautiful over the years. The collection is suited to a wide variety of environments, from cafés and restaurants to gardens, terraces and balconies.

Palissade Armchair & Palissade Soft Quilted Cushion | Olive

Palissade Lounge Sofa & Soft Quilted Cushion | Olive

Palissade Cone Table & Palissade Armchair | Iron red