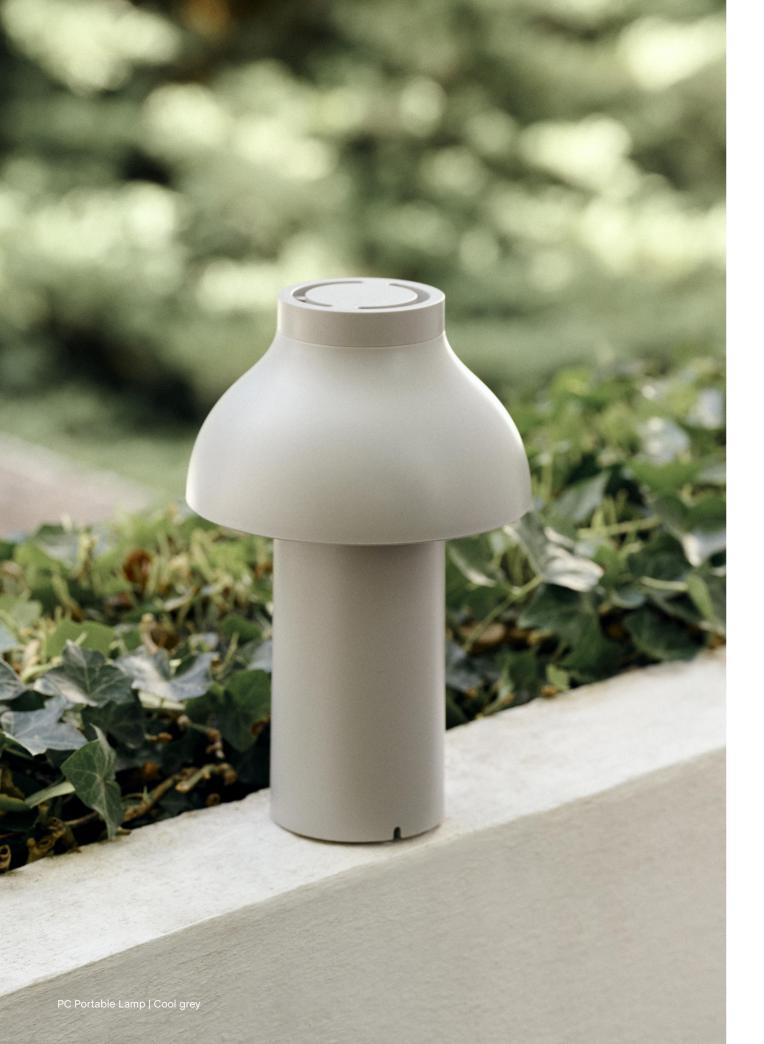

## PC Portable Lamp Design by Pierre Charpin

Pierre Charpin's PC Portable Lamp is a refined and portable freestanding lamp for indoor and outdoor use. Constructed in robust plastic and featuring a matte scratch- and water- resistant finish, its battery-powered design gives the freedom and flexibility to move it anywhere. The light source is hidden from view by a polycarbonate diffuser, available with both downlight and ambient output options, depending on the desired use.

PC Portable Lamp | Dusty red