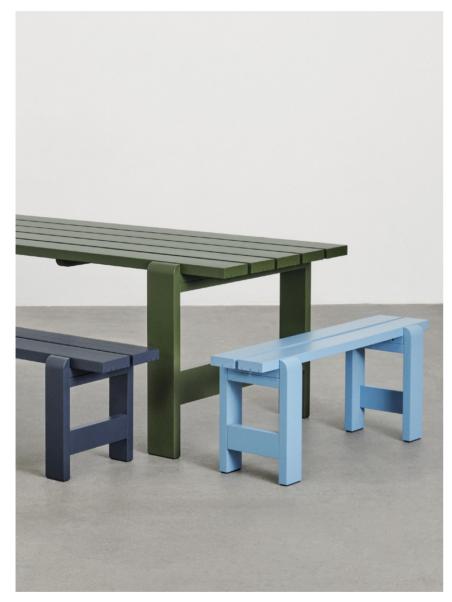

### Weekday Collection

# Weekday Collection Design by Hannes & Fritz

Hannes & Fritz's Weekday Collection came about after a lack of seating at a dinner party prompted the designer duo to build a primitive solution, which later evolved into a collection of outdoor tables and benches.

Reminiscent of the classic picnic bench and table, Weekday offers the same sense of familiarity and invitation to shared eating experiences. Solid pine planks reinforce the strength of character and welcoming expression, while giving the furniture greater robustness and durability. Weekday's universal quality makes it ideal for a wide range of outdoor settings, from cafés and public spaces to private or shared gardens.

Weekday Table | Olive Weekday Bench | Steel blue & Azure blue