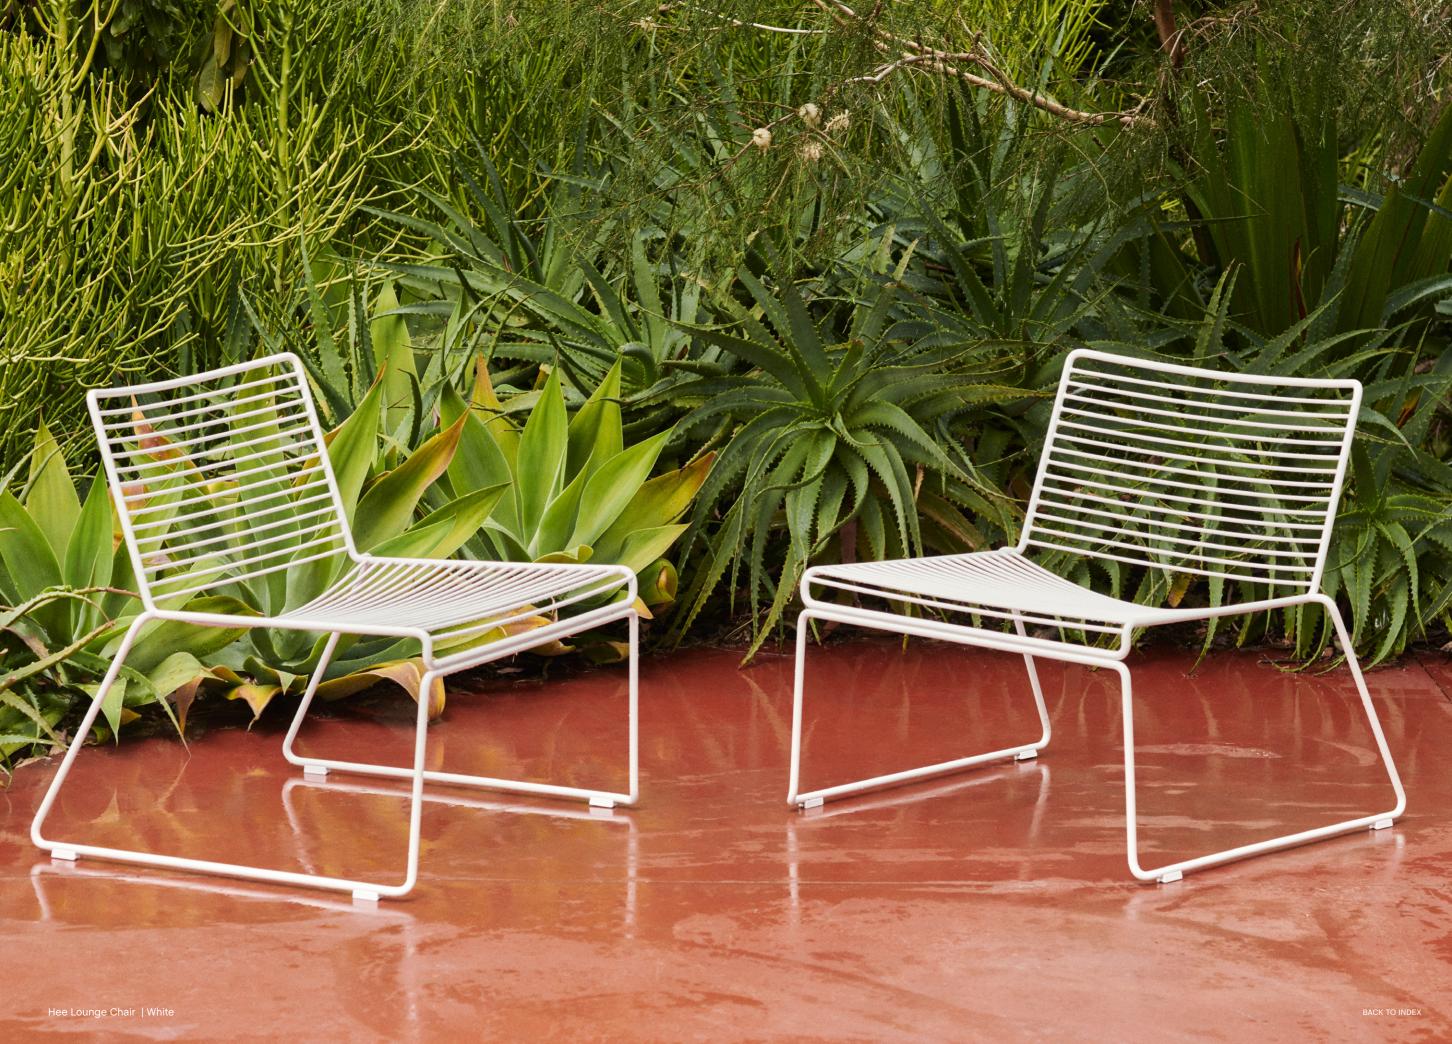

### Hee Collection Design by Hee Welling

The philosophy behind the Hee Series was to take an archetypal chair and perfect it down to the last detail while cutting the essentials to the bone. The goal was to create a contemporary chair to fit into a wide range of contexts. The attempt was a great success, resulting in the pragmatic and easily decoded Hee series.

Like a line drawing, it wraps metres of metal wire into neat, straight lines in three versions: bar stool, lounge chairand dining chair. Stackable and weatherproof, the wide assortment of colours and designs make Hee suitable for numerous indoor and outdoor contexts, such as bars and restaurants, as well as public spaces and home environments.

Hee Lounge Chair | Black