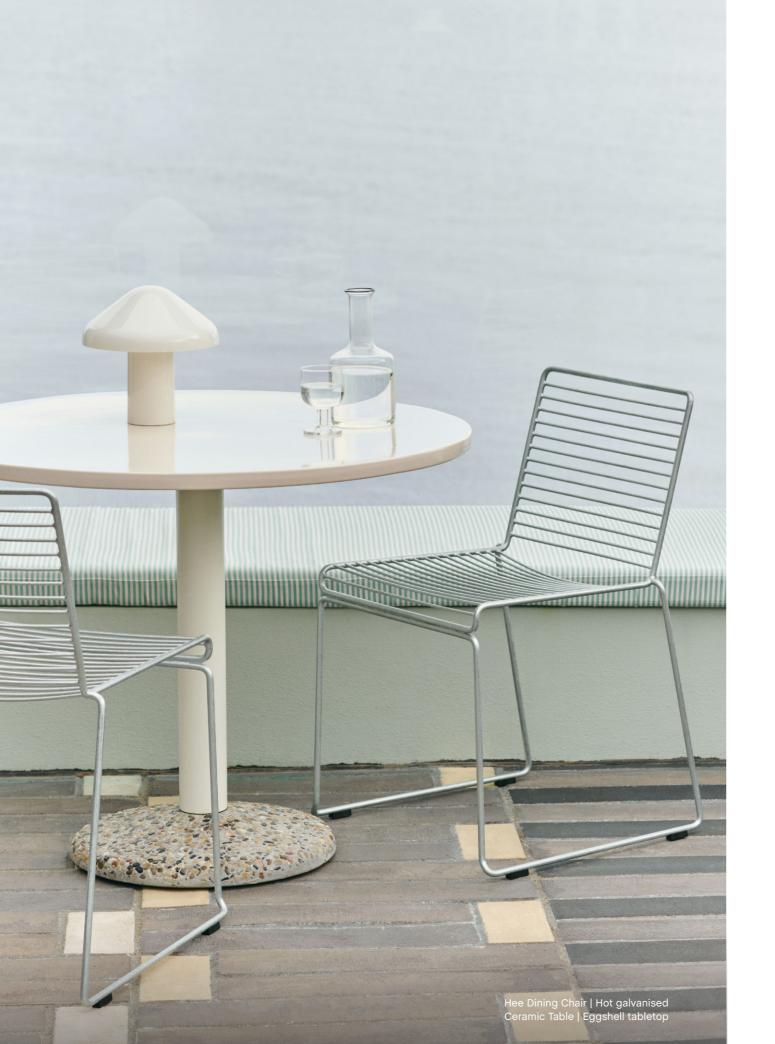

### Hee Collection Design by Hee Welling

The philosophy behind the Hee Series was to take an archetypal chair and perfect it down to the last detail while cutting the essentials to the bone. The goal was to create a contemporary chair to fit into a wide range of contexts. The attempt was a great success, resulting in the pragmatic and easily decoded Hee series.

Like a line drawing, it wraps metres of metal wire into neat, straight lines in three versions: bar stool, lounge chairand dining chair. Stackable and weatherproof, the wide assortment of colours and designs make Hee suitable for numerous indoor and outdoor contexts, such as bars and restaurants, as well as public spaces and home environments.

Hee Lounge Chair | Black