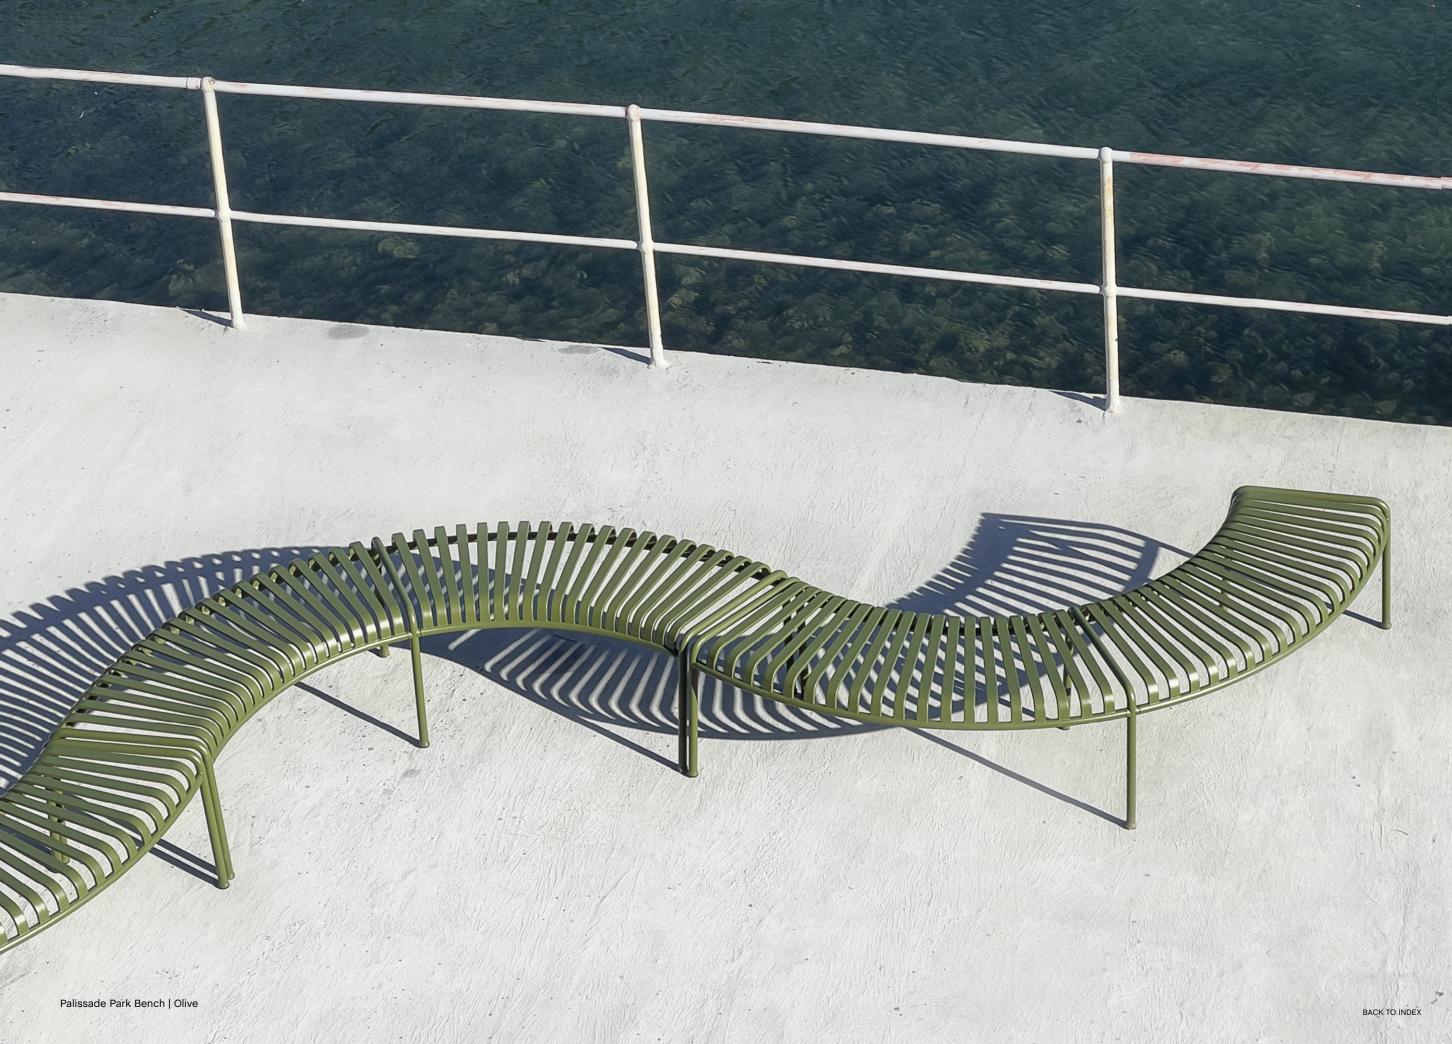

## Palissade Park Collection Design by Ronan & Erwan Bouroullec

The result of an ongoing collaboration between HAY and the Bouroullec brothers, the Palissade Park Bench and Park Dining Bench are part of the iconic Palissade outdoor furniture series. The benches were created from the desire to offer a flexible, modular seating solution for larger outdoor spaces, whilst retaining the same symmetrical idiom and visual simplicity as the rest of the series.

Combining multiple benches together gives users the opportunity to extend the available seating space and form unique configurations to suit specific functional and aesthetic requirements. Designed in colour and form to integrate effortlessly into a natural landscape or urban setting, the collection suits a wide variety of larger outdoor environments such as gardens, parks and public spaces.

Palissade Park Dining Bench | Olive Palissade Cone Table | Anthracite