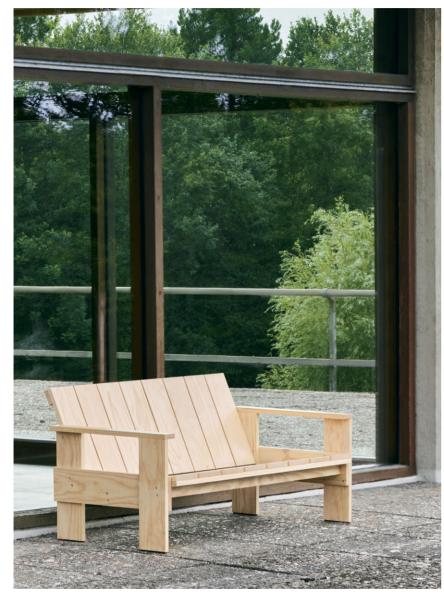

## Crate Collection Design by Gerrit Rietveld, relaunched by Rietveld Originals x HAY

The history of the original Crate Collection dates back to 1934, when the renowned Dutch architect and designer wanted to create modern and functional furniture from surplus wooden crates.

Today's Crate Collection shares the same aesthetic strength and precisely balanced proportions, with its simplicity and spatial design mirroring the designer's harmonious architectural sense. Comprising a variety of outdoor tables and seating solutions, the collection's solid pine construction with water-based coating makes it suitable for outdoor environments, from cafés and public spaces to private or shared gardens.