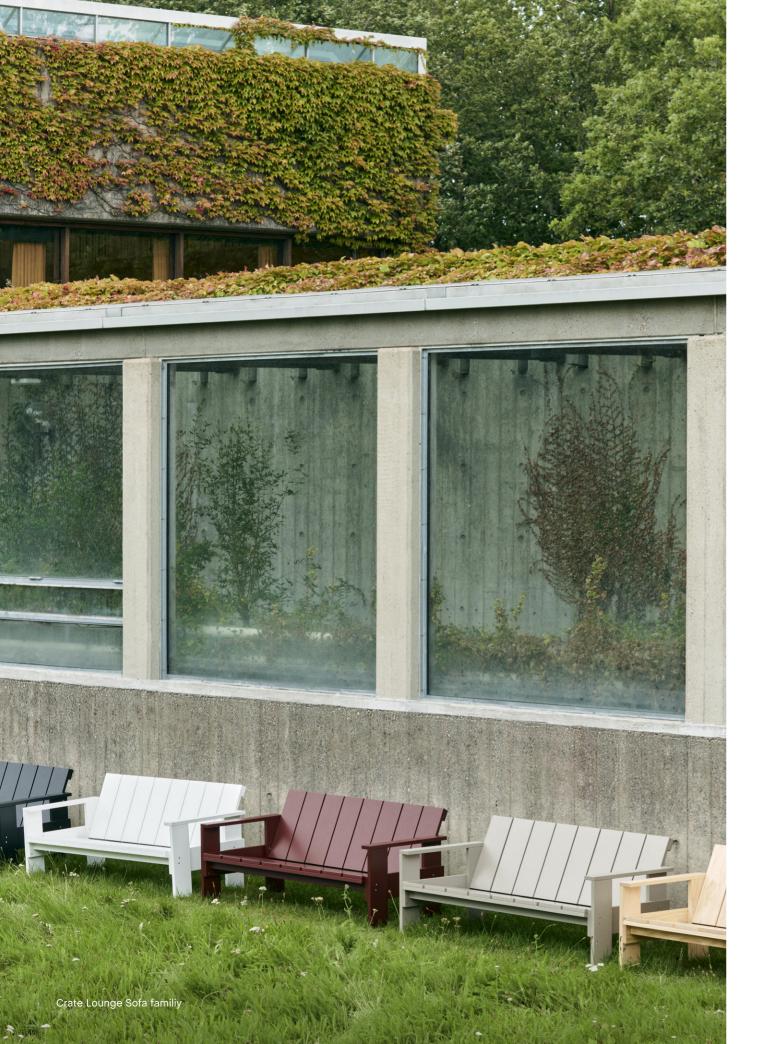

## Crate Collection Design by Gerrit Rietveld, relaunched by Rietveld Originals x HAY

The history of the original Crate Collection dates back to 1934, when the renowned Dutch architect and designer wanted to create modern and functional furniture from surplus wooden crates.

Today's Crate Collection shares the same aesthetic strength and precisely balanced proportions, with its simplicity and spatial design mirroring the designer's harmonious architectural sense. Comprising a variety of outdoor tables and seating solutions, the collection's solid pine construction with water-based coating makes it suitable for outdoor environments, from cafés and public spaces to private or shared gardens.

Crate Lounge Sofa | Water-based lacquered pinewood

Crate Dining Bench, Crate Dining Table & Crate Dining Chair | Water-based lacquered pinewood