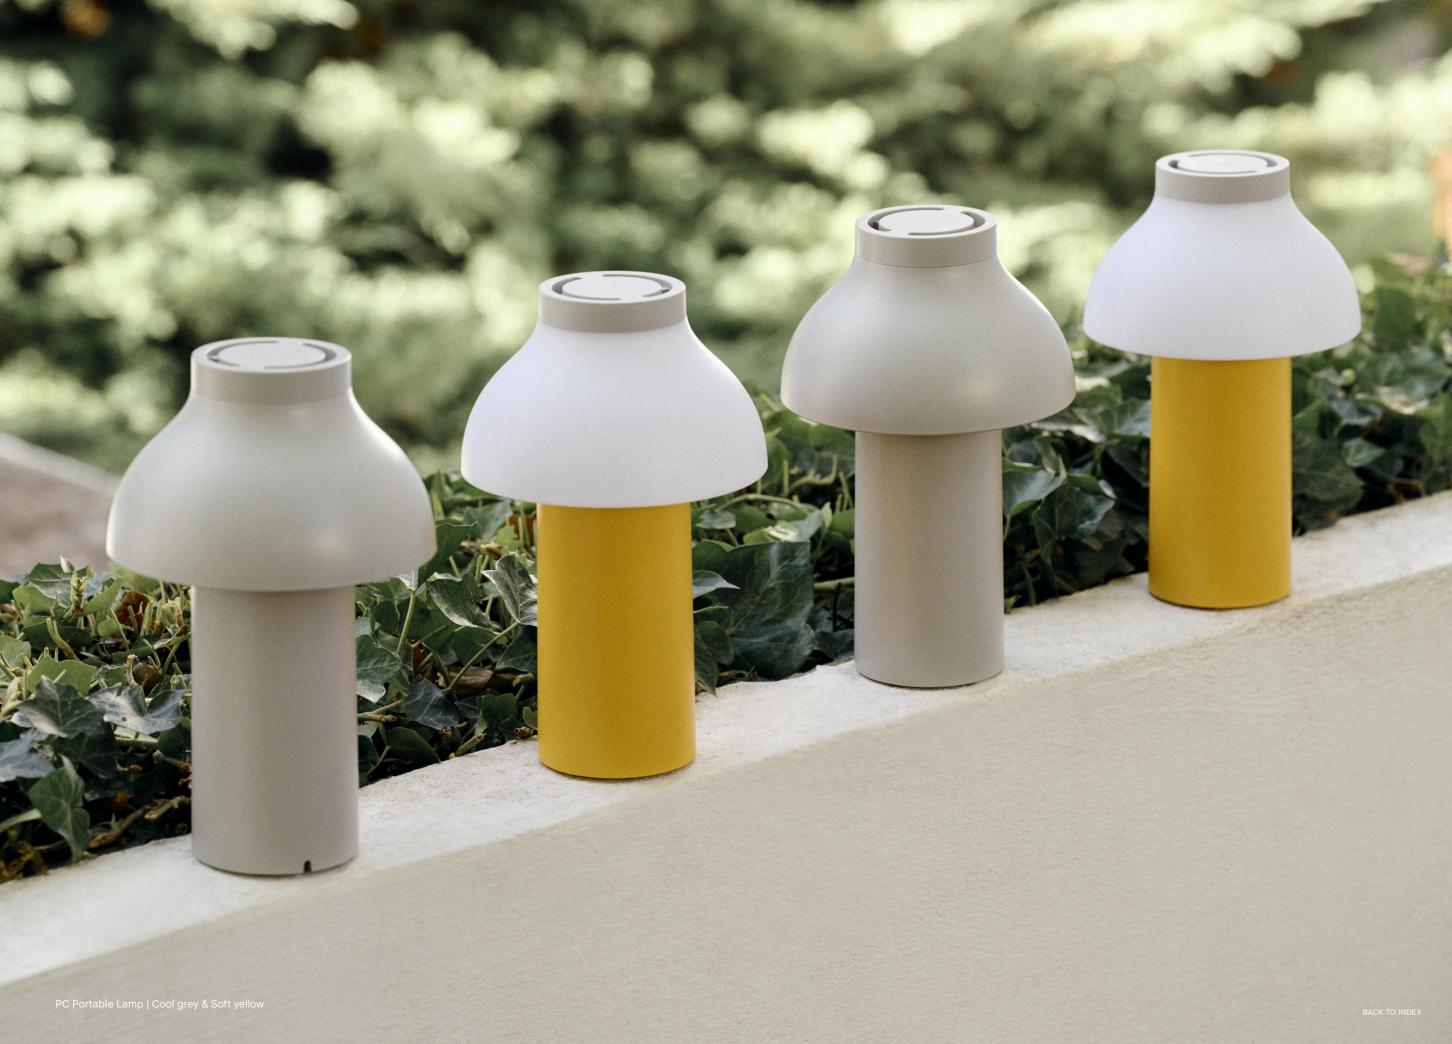

## PC Portable Lamp Design by Pierre Charpin

Pierre Charpin's PC Portable Lamp is a refined and portable freestanding lamp for indoor and outdoor use. Constructed in robust plastic and featuring a matte scratch- and water- resistant finish, its battery-powered design gives the freedom and flexibility to move it anywhere. The light source is hidden from view by a polycarbonate diffuser, available with both downlight and ambient output options, depending on the desired use.

The PC Portable Lamps are available in several mono-colour designs or a selection of playful colour combinations, making them ideal for table lighting in numerous domestic environments, as well as at cafés, restaurants, and other public areas.