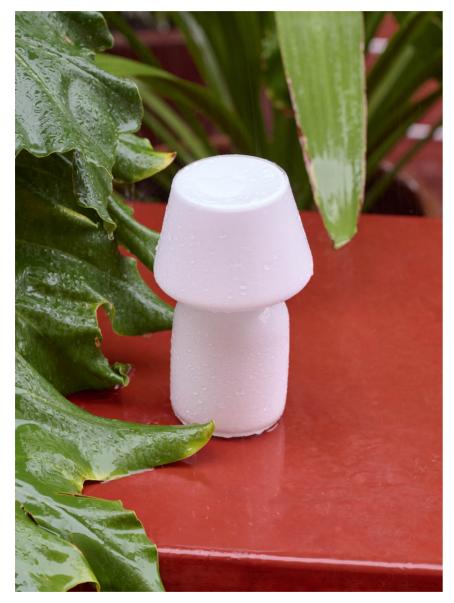

### Mousqueton Portable Lamp Design by Inga Sempé

Named after the French word for carabiner, Inga Sempé's Mousqueton is an outdoor lamp that presents a functional lighting solution with a familiar yet contemporary aesthetic. The design makes use of the multi-purpose hook to create multiple hanging possibilities, enabling the lamp to be suspended over a branch, rope or other protruding elements.

Driven by the desire to create a robust portable lamp that provides a good light source outside in the garden, technical features are cleverly integrated into the design to amplify the functional and decorative qualities. With its solid construction and original design, Mousqueton Portable Lamp brings ambience to spontaneous and happy moments in both indoor and outdoor settings.

Mousqueton Portable Lamp | Iron red