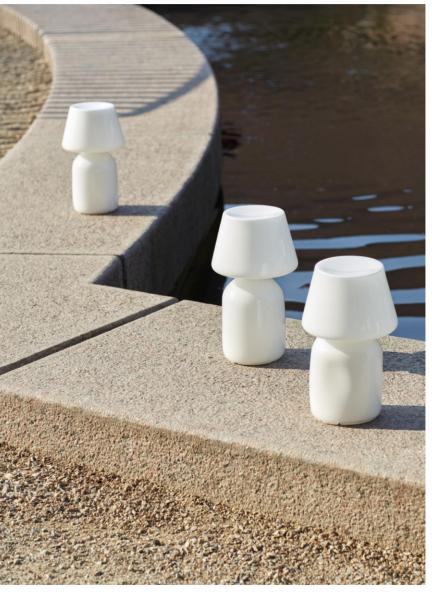

### Mousqueton Portable Lamp Design by Inga Sempé

Named after the French word for carabiner, Inga Sempé's Mousqueton is an outdoor lamp that presents a functional lighting solution with a familiar yet contemporary aesthetic. The design makes use of the multi-purpose hook to create multiple hanging possibilities, enabling the lamp to be suspended over a branch, rope or other protruding elements.

Driven by the desire to create a robust portable lamp that provides a good light source outside in the garden, technical features are cleverly integrated into the design to amplify the functional and decorative qualities. With its solid construction and original design, Mousqueton Portable Lamp brings ambience to spontaneous and happy moments in both indoor and outdoor settings.

Mousqueton Portable Lamp | Iron red