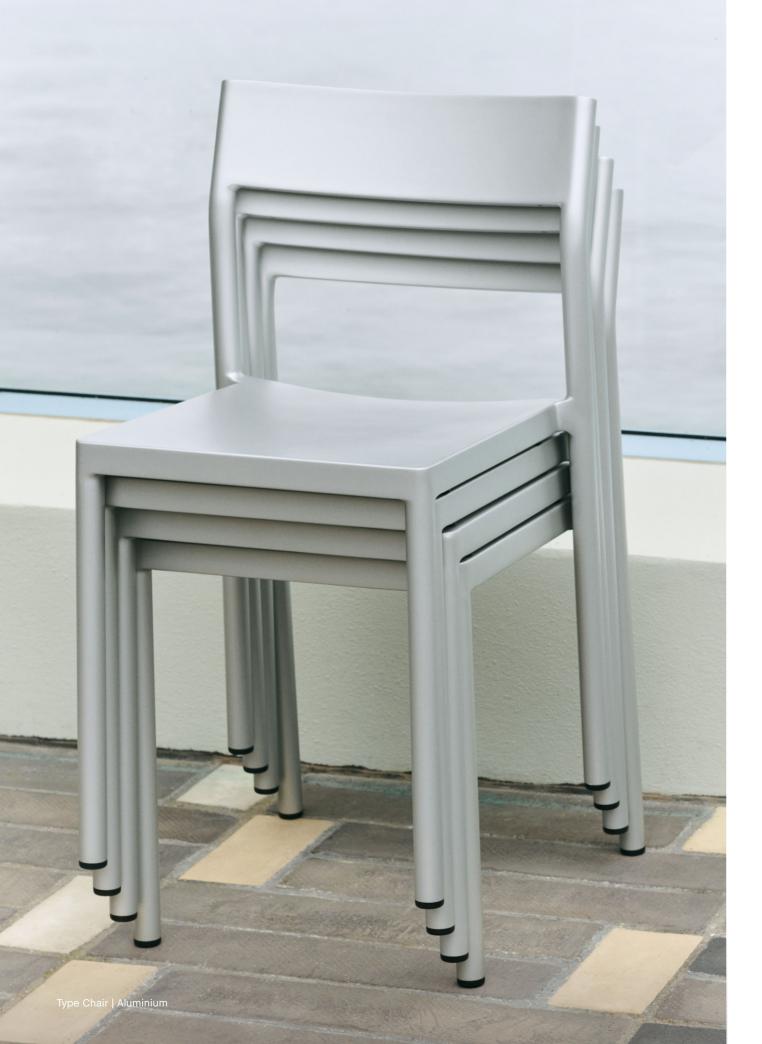

## Type Chair

Type Chair

# Type Chair Design by Jonas Trampedach

Designed for HAY by Danish designer Jonas Trampedach, Type Chair's name and aesthetics are derived from the perception of an archetypal chair. Type's distinctively shaped back gives it a uniform sculptural expression that reinforces the chair's sense of familiarity while retaining its own unique character.

In HAY's first-ever chair made of aluminium, the designer merges craft with industrial processes to create a versatile seating solution that is both lightweight and functional, and blends easily into most indoor and outdoor spaces.

Type Chair | Aluminium