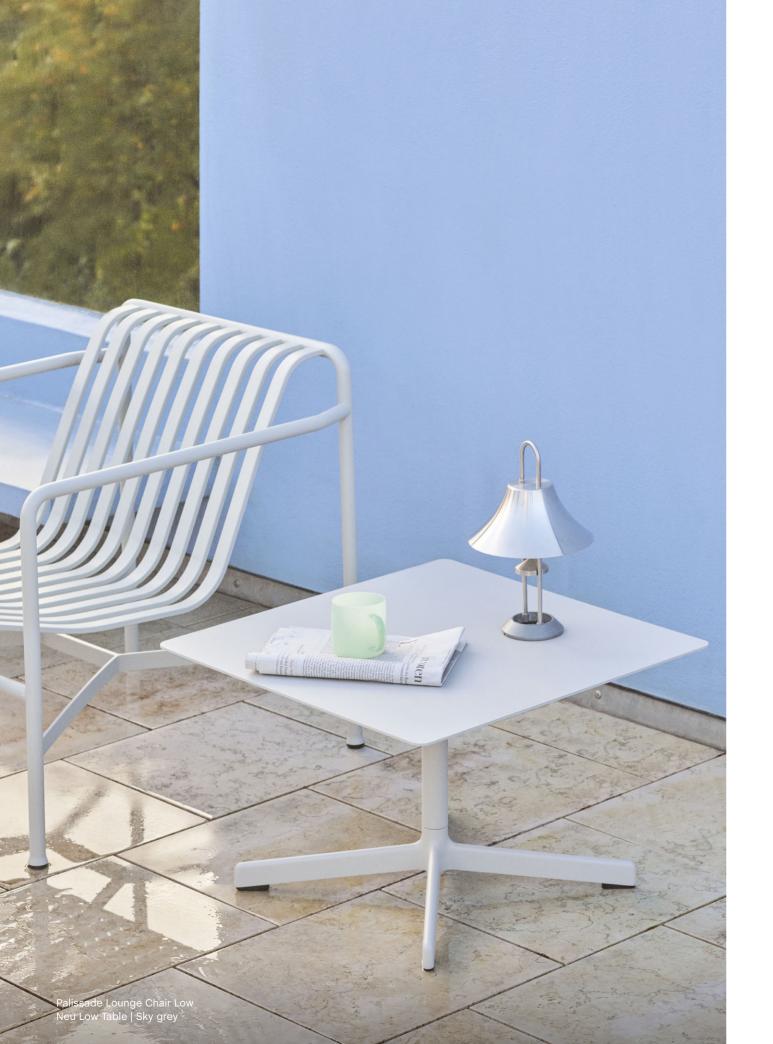

# Neu Table Design by HAY

Part of HAY's Neu Collection, the Neu Table features a small round or square table top attached to a tubular central pole and angled 4-star pedestal base. Crafted in outdoor powder coated steel and cast aluminium to offer greater durability and resilience, it has a versatile quality that makes it wellsuited to both indoor and outdoor use.

Its uncluttered lines give it a sleek, understated expression, making it a popular choice for public spaces such as cafés, offices, as well as private areas such as gardens and balconies.

Hee Lounge Chair | Hot galvanised Neu Low Round Table | Sky grey