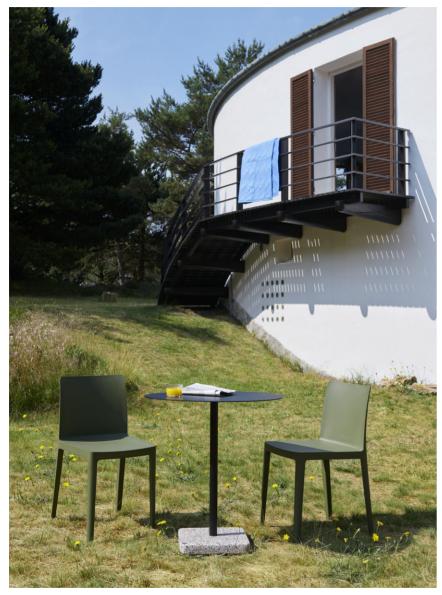

### Élémentaire Chair Design by Ronan & Erwan Bouroullec

With Élémentaire, Ronan and Erwan Bouroullec set out to create a chair that is both aesthetically and physically balanced with a sustainable profile. Élémentaire uses 100% recycled polypropylene and the latest technology to create an ecofriendly chair that is robust enough to be a long-lasting object while still appearing delicate. Precise proportions and a clear profile give Élémentaire a charm that allows it to stand out on its own or look strong in a group. Designed for everyday life, Élémentaire fulfils basic needs in a balance of beauty and strength. Locally produced in Denmark, its durability and resilience make it suitable for both indoor and outdoor use.

Elementaire Chair | Olive Terrazzo Table Round | Anthracite