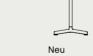

# Neu Table Design by HAY

Part of HAY's Neu Collection, the Neu Table features a small round or square table top attached to a tubular central pole and angled 4-star pedestal base. Crafted in outdoor powder coated steel and cast aluminium to offer greater durability and resilience, it has a versatile quality that makes it wellsuited to both indoor and outdoor use.

Its uncluttered lines give it a sleek, understated expression, making it a popular choice for public spaces such as cafés, offices, as well as private areas such as gardens and balconies.

Hee Lounge Chair | Hot galvanised Neu Low Round Table | Sky grey