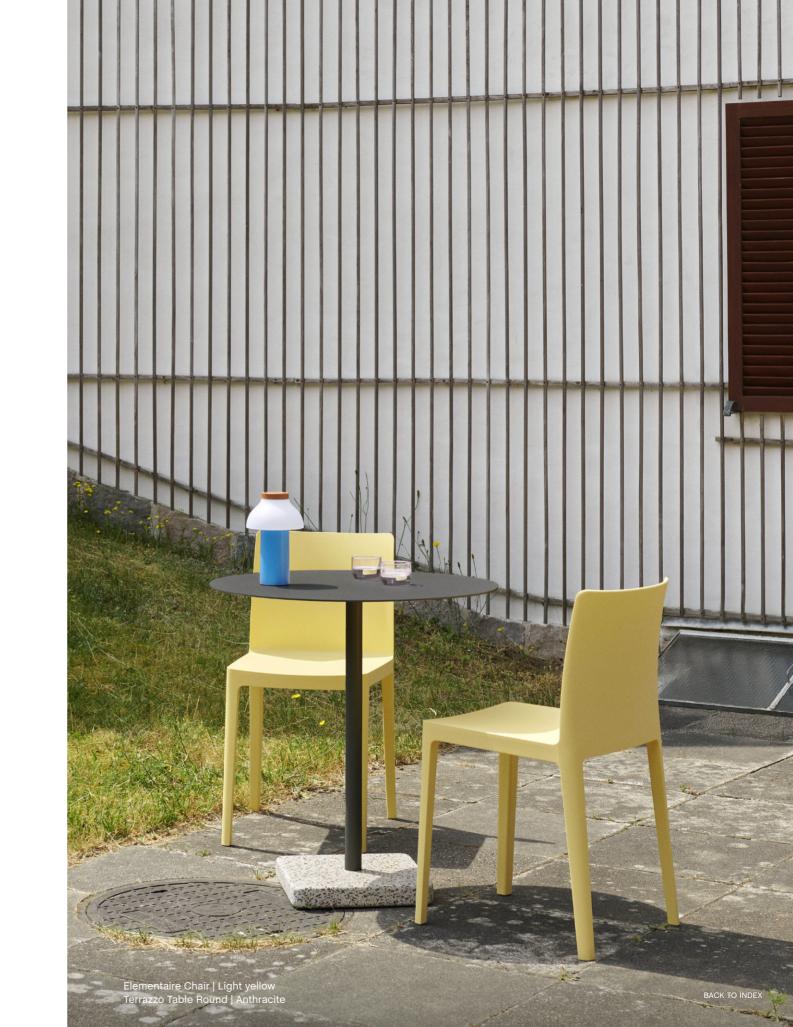

### Élémentaire Chair Design by Ronan & Erwan Bouroullec

With Élémentaire, Ronan and Erwan Bouroullec set out to create a chair that is both aesthetically and physically balanced with a sustainable profile. Élémentaire uses 100% recycled polypropylene and the latest technology to create an ecofriendly chair that is robust enough to be a long-lasting object while still appearing delicate. Precise proportions and a clear profile give Élémentaire a charm that allows it to stand out on its own or look strong in a group. Designed for everyday life, Élémentaire fulfils basic needs in a balance of beauty and strength. Locally produced in Denmark, its durability and resilience make it suitable for both indoor and outdoor use.

Elementaire Chair | Olive Terrazzo Table Round | Anthracite