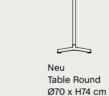

# Neu Table Design by HAY

Part of HAY's Neu Collection, the Neu Table features a small round or square table top attached to a tubular central pole and angled 4-star pedestal base. Crafted in outdoor powder coated steel and cast aluminium to offer greater durability and resilience, it has a versatile quality that makes it wellsuited to both indoor and outdoor use.

Its uncluttered lines give it a sleek, understated expression, making it a popular choice for public spaces such as cafés, offices, as well as private areas such as gardens and balconies.

Hee Lounge Chair | Hot galvanised Neu Low Round Table | Sky grey

Ø23 x H23 cm

Lamp

Palissade Lounge Sofa

 $\sim$ 

Neu

Table Round High

Ø60 x H105 cm

13Eighty