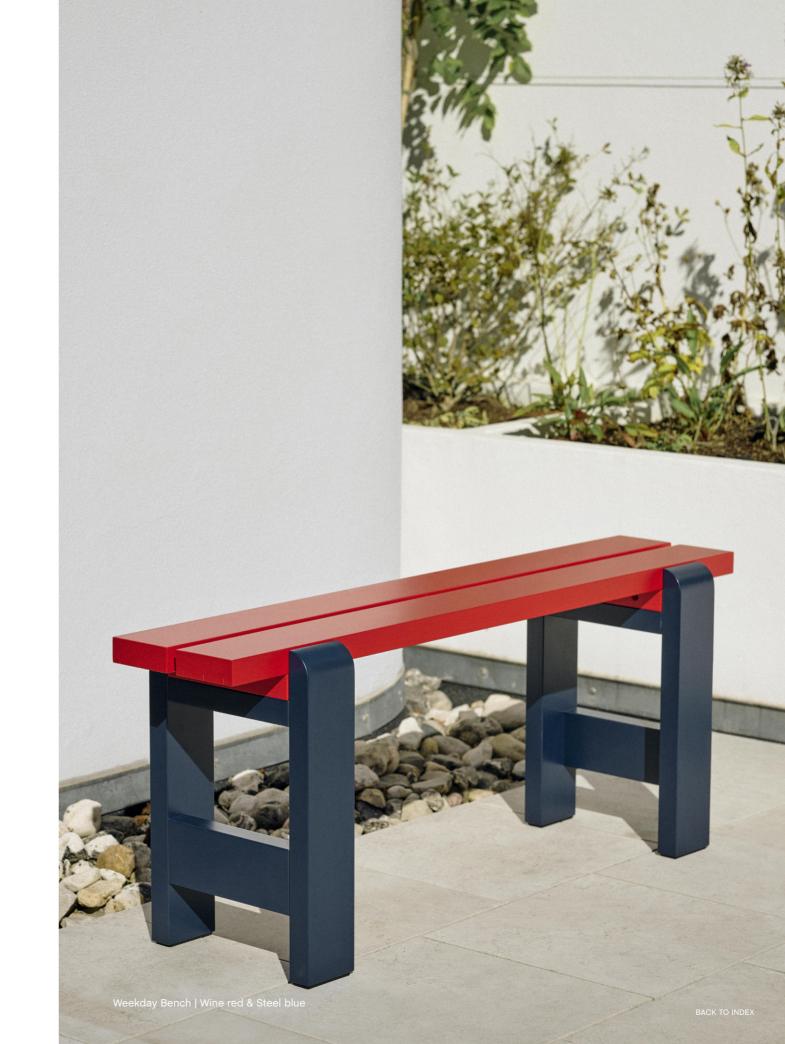

### Weekday Collection

# Weekday Collection Design by Hannes & Fritz

Hannes & Fritz's Weekday Collection came about after a lack of seating at a dinner party prompted the designer duo to build a primitive solution, which later evolved into a collection of outdoor tables and benches.

Reminiscent of the classic picnic bench and table, Weekday offers the same sense of familiarity and invitation to shared eating experiences. Solid pine planks reinforce the strength of character and welcoming expression, while giving the furniture greater robustness and durability. Weekday's universal quality makes it ideal for a wide range of outdoor settings, from cafés and public spaces to private or shared gardens.

Weekday Table | Olive Weekday Bench | Steel blue & Azure blue