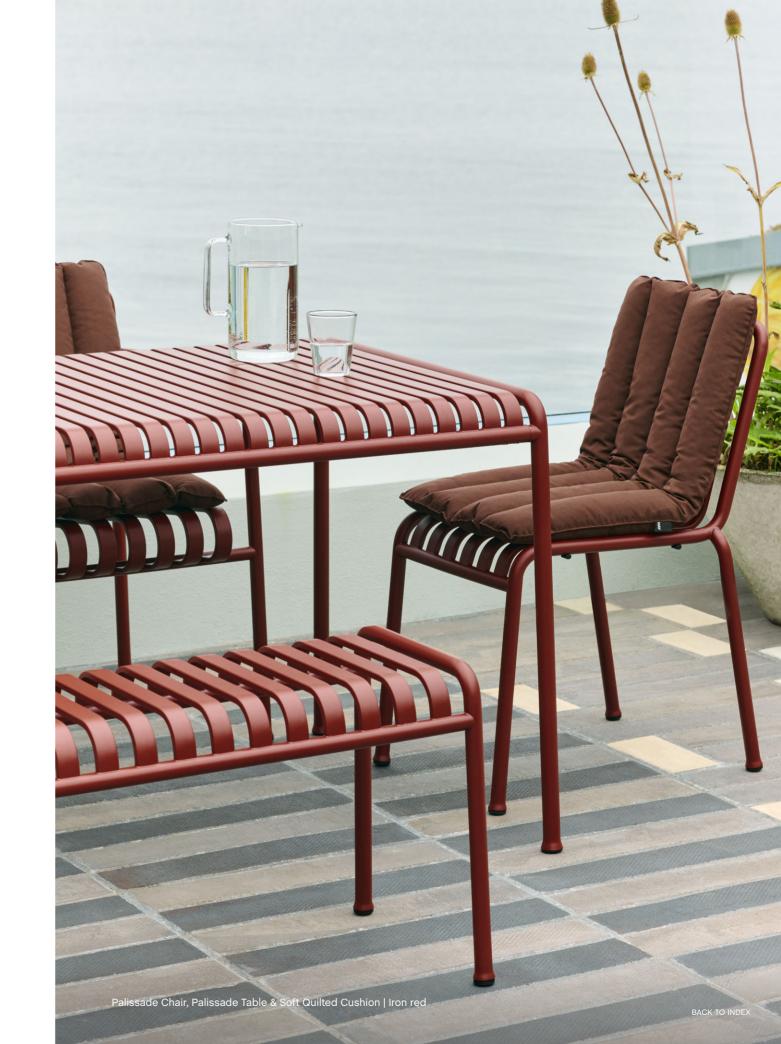

## Palissade Collection Design by Ronan & Erwan Bouroullec

Designed by French brothers Ronan and Erwan Bouroullec, Palissade is a collection of outdoor furniture in powder coated or hot galvanised steel. United by a common principle of symmetrical geometry, the Palissade collection is engineered to reproduce the same visual simplicity and core strength throughout.

Designed in colour and form to integrate effortlessly into a natural landscape or urban setting, Palissade is intended to be used over a longer period of time and become more beautiful over the years. The collection is suited to a wide variety of environments, from cafés and restaurants to gardens, terraces and balconies.

Palissade Armchair & Palissade Soft Quilted Cushion | Olive

Palissade Lounge Sofa & Soft Quilted Cushion | Olive

Palissade Cone Table & Palissade Armchair | Iron red