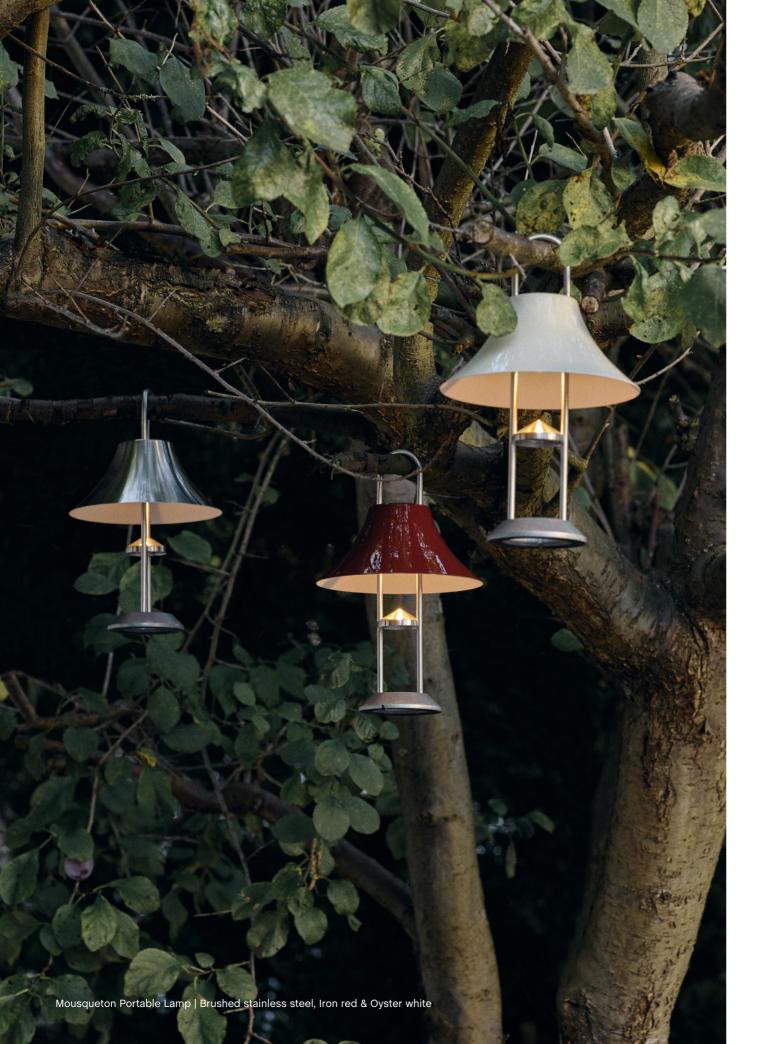

### Mousqueton Portable Lamp Design by Inga Sempé

Named after the French word for carabiner, Inga Sempé's Mousqueton is an outdoor lamp that presents a functional lighting solution with a familiar yet contemporary aesthetic. The design makes use of the multi-purpose hook to create multiple hanging possibilities, enabling the lamp to be suspended over a branch, rope or other protruding elements.

Driven by the desire to create a robust portable lamp that provides a good light source outside in the garden, technical features are cleverly integrated into the design to amplify the functional and decorative qualities. With its solid construction and original design, Mousqueton Portable Lamp brings ambience to spontaneous and happy moments in both indoor and outdoor settings.

Mousqueton Portable Lamp | Iron red