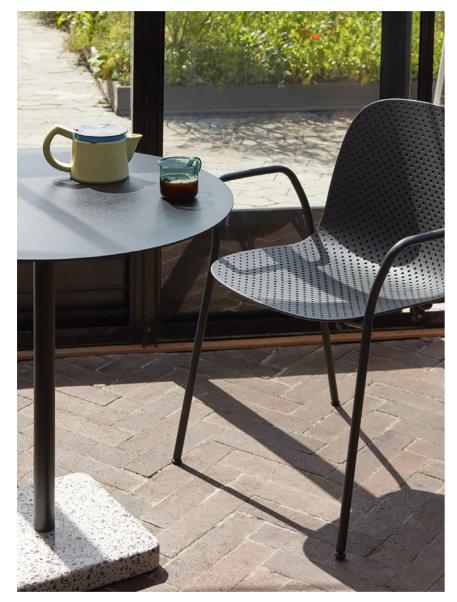

## 13Eighty Chair Design by Scholten & Baijings

HAY's 13Eighty chair designed by Dutch designers Scholten & Baijings is aptly named after the number of tiny holes in the moulded polypropylene shell. These perforations create a characteristic aesthetic, where transparency and a play of light and shadows add to the chair's expression, while the variations in the sizes of the holes bring a sense of movement to the visual appearance.

They also have a functional use in draining rainwater off when the chairs are used outdoors. Available in a variety of designs, with or without armrests and stackable. 13Eighty is a versatile chair with possibilities for both indoor and outdoor contexts.

13Eighty Armchair | Soft black Terrazzo Table Round | Anthracite