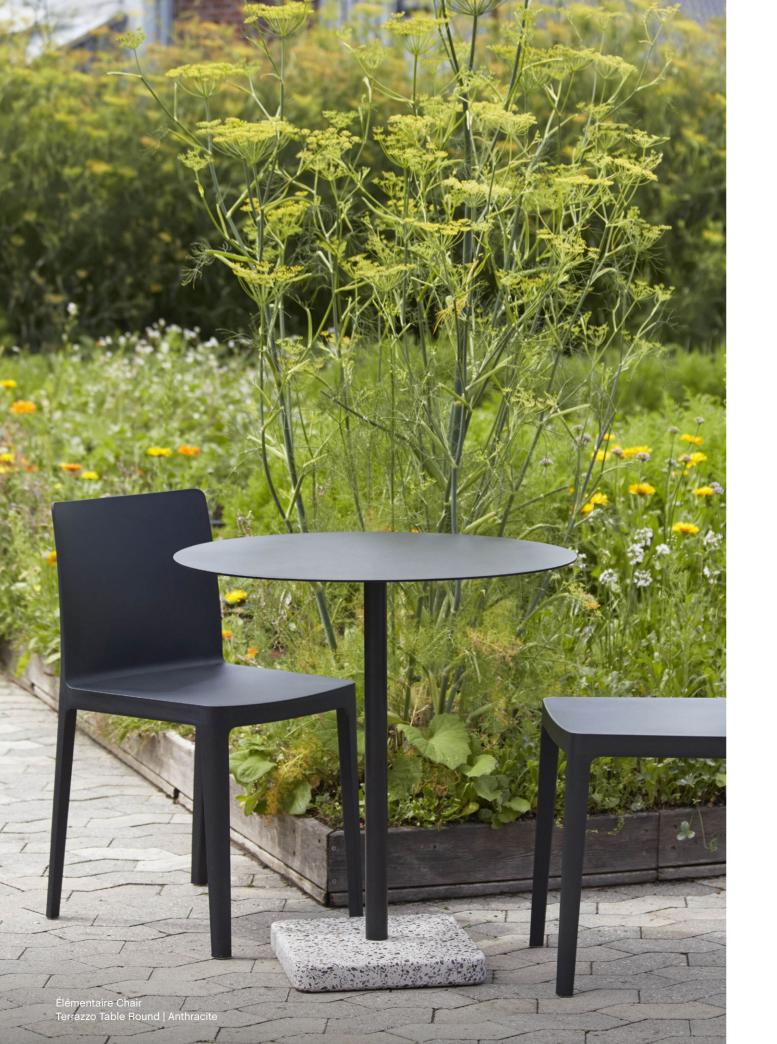

### Élémentaire Chair Design by Ronan & Erwan Bouroullec

With Élémentaire, Ronan and Erwan Bouroullec set out to create a chair that is both aesthetically and physically balanced with a sustainable profile. Élémentaire uses 100% recycled polypropylene and the latest technology to create an ecofriendly chair that is robust enough to be a long-lasting object while still appearing delicate. Precise proportions and a clear profile give Élémentaire a charm that allows it to stand out on its own or look strong in a group. Designed for everyday life, Élémentaire fulfils basic needs in a balance of beauty and strength. Locally produced in Denmark, its durability and resilience make it suitable for both indoor and outdoor use.

Elementaire Chair | Olive Terrazzo Table Round | Anthracite