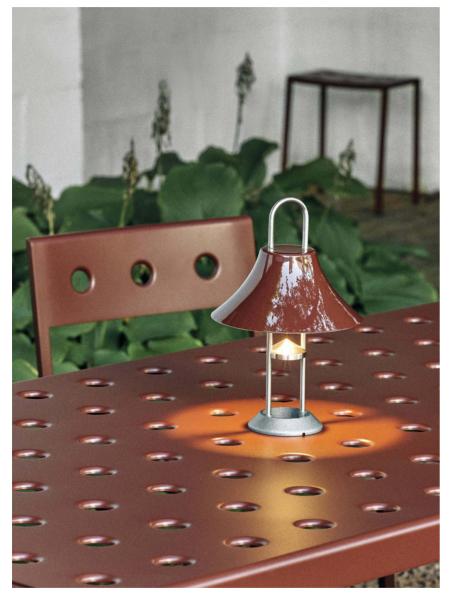

### Mousqueton Portable Lamp Design by Inga Sempé

Named after the French word for carabiner, Inga Sempé's Mousqueton is an outdoor lamp that presents a functional lighting solution with a familiar yet contemporary aesthetic. The design makes use of the multi-purpose hook to create multiple hanging possibilities, enabling the lamp to be suspended over a branch, rope or other protruding elements.

Driven by the desire to create a robust portable lamp that provides a good light source outside in the garden, technical features are cleverly integrated into the design to amplify the functional and decorative qualities. With its solid construction and original design, Mousqueton Portable Lamp brings ambience to spontaneous and happy moments in both indoor and outdoor settings.

Mousqueton Portable Lamp | Iron red