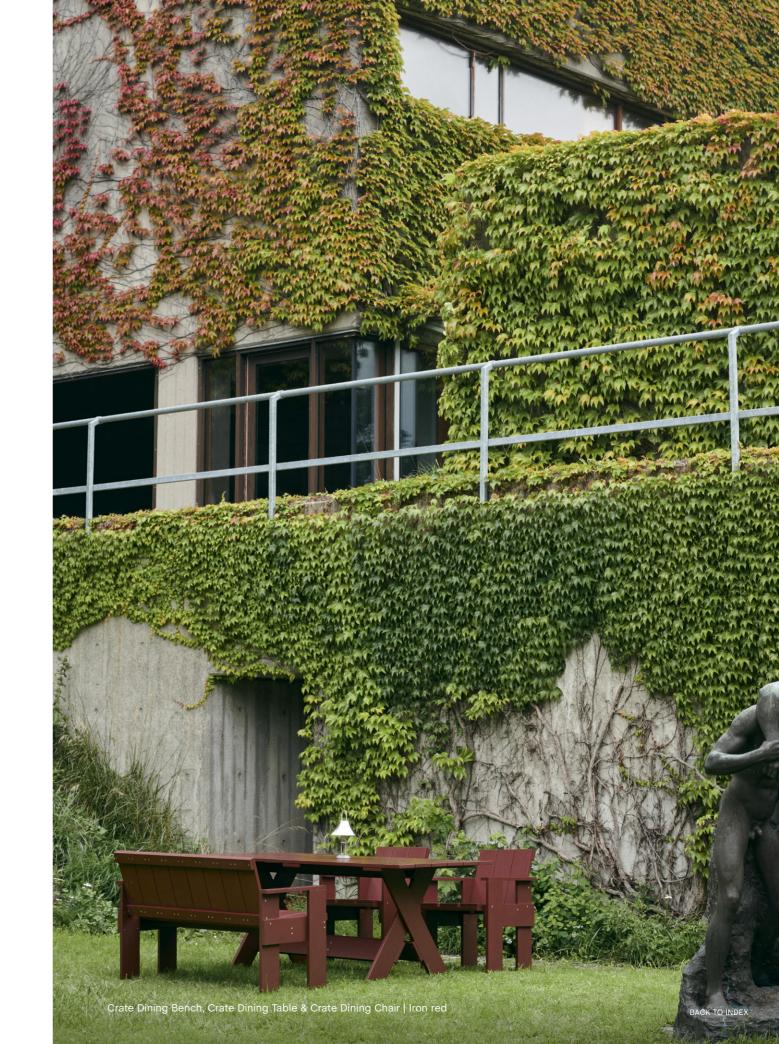

## Crate Collection Design by Gerrit Rietveld, relaunched by Rietveld Originals x HAY

The history of the original Crate Collection dates back to 1934, when the renowned Dutch architect and designer wanted to create modern and functional furniture from surplus wooden crates.

Today's Crate Collection shares the same aesthetic strength and precisely balanced proportions, with its simplicity and spatial design mirroring the designer's harmonious architectural sense. Comprising a variety of outdoor tables and seating solutions, the collection's solid pine construction with water-based coating makes it suitable for outdoor environments, from cafés and public spaces to private or shared gardens.

Crate Lounge Sofa | Water-based lacquered pinewood

Crate Dining Bench, Crate Dining Table & Crate Dining Chair | Water-based lacquered pinewood