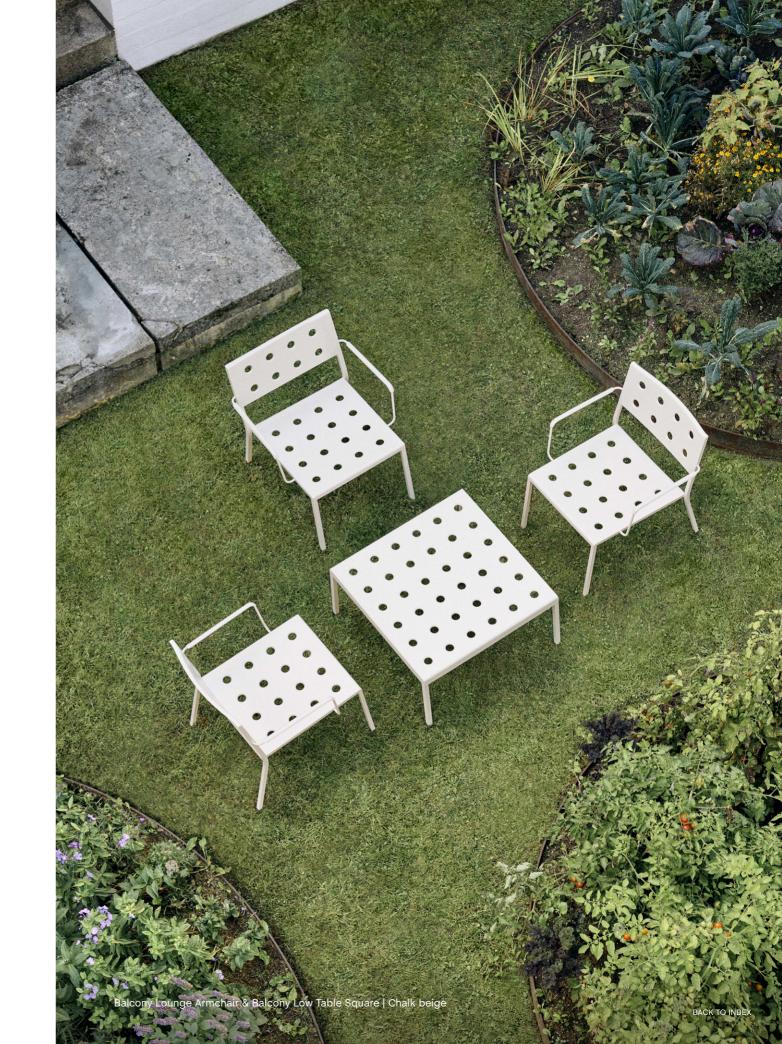

## Balcony Collection Design by Ronan & Erwan Bouroullec

Designed for HAY by French designers Ronan and Erwan Bouroullec, Balcony is an extensive collection of outdoor furniture. The square design is softened by the rounded edges and holes, which not only give the collection a distinct expression, but also strengthen the construction.

Made in powder-coated steel with an outdoor primer for optimal resilience and durability, the collection of outdoor furniture is well suited to balconies, gardens and other outside spaces. The Balcony Collection comprises a variety of chairs, benches, tables, and stools in different models and colour options.

Balcony Table, Balcony Dining Bench & Balcony Stool | Dark forest Balcony Seat Cushion | Palm green

Balcony Dining Bench with arm | Chalk beige Balcony Seat Cushion | Beige yeast