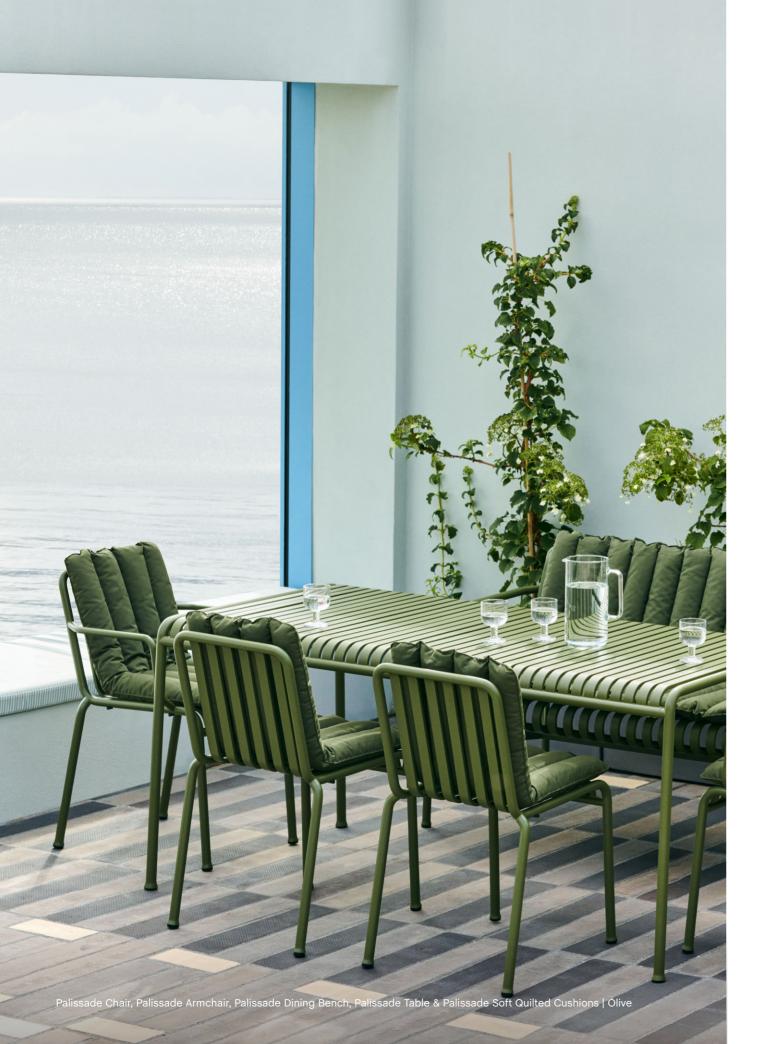

## Palissade Collection Design by Ronan & Erwan Bouroullec

Designed by French brothers Ronan and Erwan Bouroullec, Palissade is a collection of outdoor furniture in powder coated or hot galvanised steel. United by a common principle of symmetrical geometry, the Palissade collection is engineered to reproduce the same visual simplicity and core strength throughout.

Designed in colour and form to integrate effortlessly into a natural landscape or urban setting, Palissade is intended to be used over a longer period of time and become more beautiful over the years. The collection is suited to a wide variety of environments, from cafés and restaurants to gardens, terraces and balconies.

Palissade Armchair & Palissade Soft Quilted Cushion | Olive

Palissade Lounge Sofa & Soft Quilted Cushion | Olive

Palissade Cone Table & Palissade Armchair | Iron red