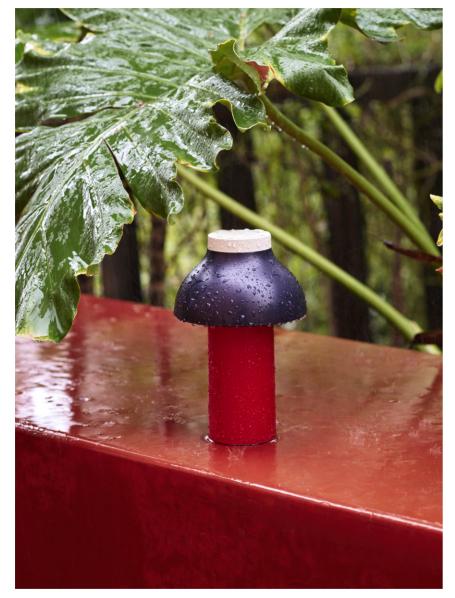

## PC Portable Lamp Design by Pierre Charpin

Pierre Charpin's PC Portable Lamp is a refined and portable freestanding lamp for indoor and outdoor use. Constructed in robust plastic and featuring a matte scratch- and water- resistant finish, its battery-powered design gives the freedom and flexibility to move it anywhere. The light source is hidden from view by a polycarbonate diffuser, available with both downlight and ambient output options, depending on the desired use.

PC Portable Lamp | Dusty red