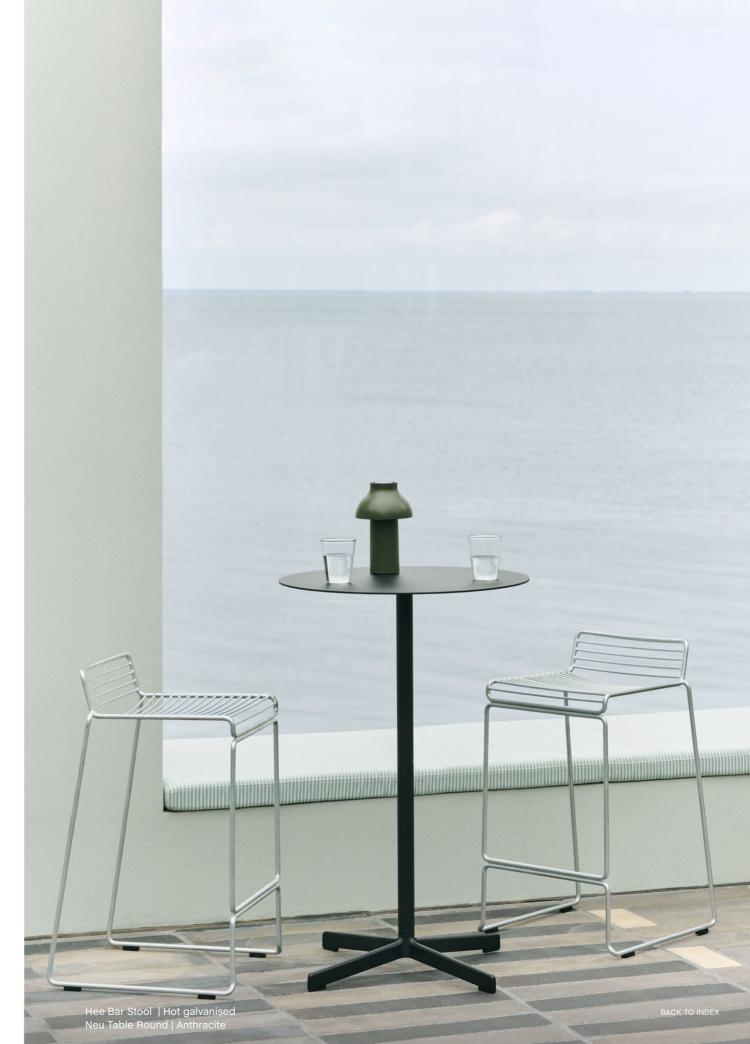

### Hee Collection Design by Hee Welling

The philosophy behind the Hee Series was to take an archetypal chair and perfect it down to the last detail while cutting the essentials to the bone. The goal was to create a contemporary chair to fit into a wide range of contexts. The attempt was a great success, resulting in the pragmatic and easily decoded Hee series.

Like a line drawing, it wraps metres of metal wire into neat, straight lines in three versions: bar stool, lounge chairand dining chair. Stackable and weatherproof, the wide assortment of colours and designs make Hee suitable for numerous indoor and outdoor contexts, such as bars and restaurants, as well as public spaces and home environments.

# Neu Table Design by HAY

Part of HAY's Neu Collection, the Neu Table features a small round or square table top attached to a tubular central pole and angled 4-star pedestal base. Crafted in outdoor powder coated steel and cast aluminium to offer greater durability and resilience, it has a versatile quality that makes it wellsuited to both indoor and outdoor use.

Its uncluttered lines give it a sleek, understated expression, making it a popular choice for public spaces such as cafés, offices, as well as private areas such as gardens and balconies.

Hee Lounge Chair | Hot galvanised Neu Low Round Table | Sky grey