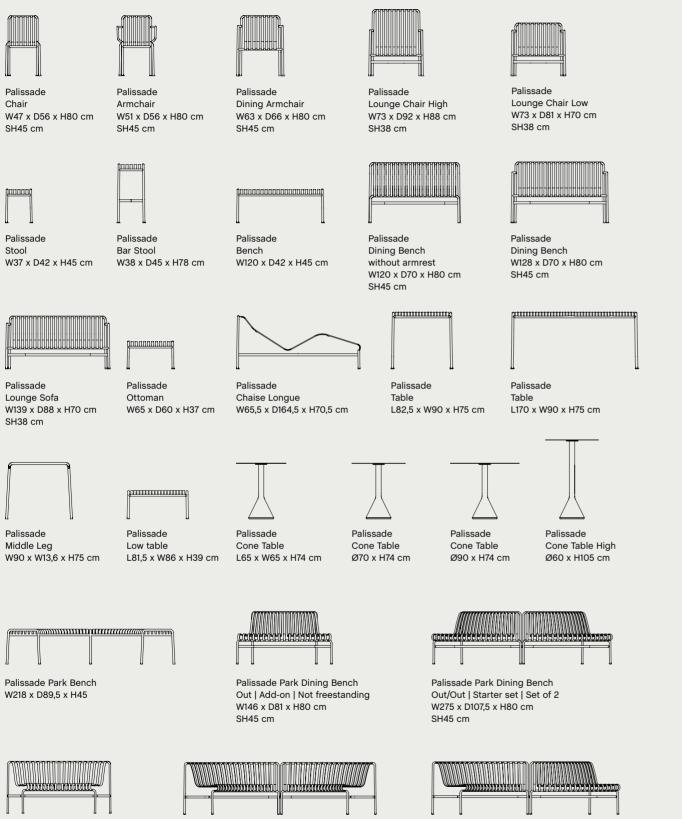

#### Dimensions

Table Ø70 x H73 cm

Crate Dining Chair W57,5 x D64 x H81 cm SH45 cm

Crate Table W180 x D89,5 x H74,5 cm

Crate

Side Table

Ceramic

Ø90 x H74 cm

Table

Crate

Lounge Chair

SH32 cm

W58 x D77 x H64,5 cm

Table W230 x D89,5 x H74,5 cm

Crate

SH45 cm

Dining Bench

W132 x D64 x H81 cm

W75,5 x D75,5 x H40 cm

Crate

Low Table

Bench 111

W49,5 x D49,5 x H45 cm

Crate Low Table W45 x D45 x H40 cm

Weekday Bench 190 W140 x D23 x H45 cm W190 x D32 x H45 cm

W111 x D23 x H45 cm

Weekday Table 180 L180 x W66 x H74 cm

Weekday Table 230 L230 x W83 x H74 cm

Type Chair W47,5 x D47,5 x H78,5 cm SH46 cm

Crate Lounge Sofa W134,5 x D77 x H64,5 cm SH32 cm

Chair

Balcony

SH39 cm

Balcony

Balcony

Balcony

Balcony

Low Table

Bench

Lounge Chair

W55 x D69,5 x H72 cm

W119,5 x D35 x H46 cm

Balcony

Stool

Balcony Balcony Armchair W44,5 x D51,5 x H79 cm SH46 cm SH46 cm

Balcony Dining Chair W51,5 x D51,5 x H79 cm W44,5 x D52 x H81 cm SH46 cm

000

. . .

Balcony Dining Armchair W51,5 x D51,5 x H81 cm SH46 cm

0 0 0 0 0 0 0 0 ----

Lounge Armchair

W63 x D69,5 x H72 cm

Balconv

SH39 cm

W39 x D35 x H46 cm

Balconv Bar Stool Low W39,5 x D39,5 x H65 cm

Balconv Bar Stool High W39,5 x D39,5 x H75 cm

Balcony

Bench W165,5 x D35 x H46 cm

----

Balcony Dining Bench with arm W121 x D52 x H79 cm

Balcony

Lounge Bench

W113,5 x D69 x H72 cm

-----

Balcony

L75 x W76 x H74 cm

Balcony Dining Table L190 x W87 x H74 cm

Balcony Low Table L50 x W51,5 x H39 cm L96,5 x W41 x H39 cm

Balcony Low Table L75 x W76 x H39 cm

Lounge Bench with arm W121,5 x D69 x H72 cm SH39 cm

Dining Bench W114 x D52 x H79 cm SH46 cm SH46 cm

Dining Table

Balcony

Dining Table

SH39 cm

### Dimensions

Palissade

SH45 cm

Chair

βασασα

Palissade

Palissade

GUUUUUU

Palissade Park Dining Bench

In I Add-on | Not freestanding

W159 x D79 x H80 cm

SH45 cm

Palissade Park Dining Bench

In/In | Starter set | Set of 2

W295,5 x D107 x H80 cm

SH45 cm

Middle Leg

Stool

Palissade Park Dining Bench In/Out | Starter set | Set of 2 W283 x D145 x H80 cm SH45 cm

Low Table Round

Low Table Square L60 x W60 x H40 cm

Terrazzo Table Round Ø70 x H74 cm

Table Square L60 x W60 x H74 cm

Ø23 x H23 cm

Lamp

Palissade Lounge Sofa

 $\sim$ 

Neu

Table Round High

Ø60 x H105 cm

13Eighty

Armchair

Neu

Lamp

Apollo Portable Ø12,5 x H22 cm

Ø19,5 x H30,5 cm

Table Round High

Ø60 x H95 cm

Lamp

-

Neu

Mosqueton Portable

PC Portable Lamp Ø14 x H22 cm

Pao Portable

Terrazzo

BACK TO INDEX

Neu

Ø60 x H40 cm

Chair

W53 x D53 x H82 cm SH47 cm

W57 x D53 x H82 cm

SH46 cm

Bar Stool High W44 x D47 x H86 cm SH75 cm

Dining Chair W47,5 x D50 x H79 cm SH47 cm

Élémentaire

SH45,5 cm

W42 x D49,5 x H79,5 cm

Chair

Hee

13Eighty

Hee Lounge Chair W72 x D67 x H67 cm SH37 cm

Hee Bar Stool Low W43 x D45 x H75 cm

SH65 cm

W139 x D88 x H70 cm SH38 cm

COPYRIGHT | HAY 2023 PHOTO | PHILIP MESSMAN, ELIZABETH HELTOFT, KLAUS MØLLER, OLIVER KNAUER, KASIA GATKOWSKA & MERRILD STUDIOS

WWW.HAY.COM