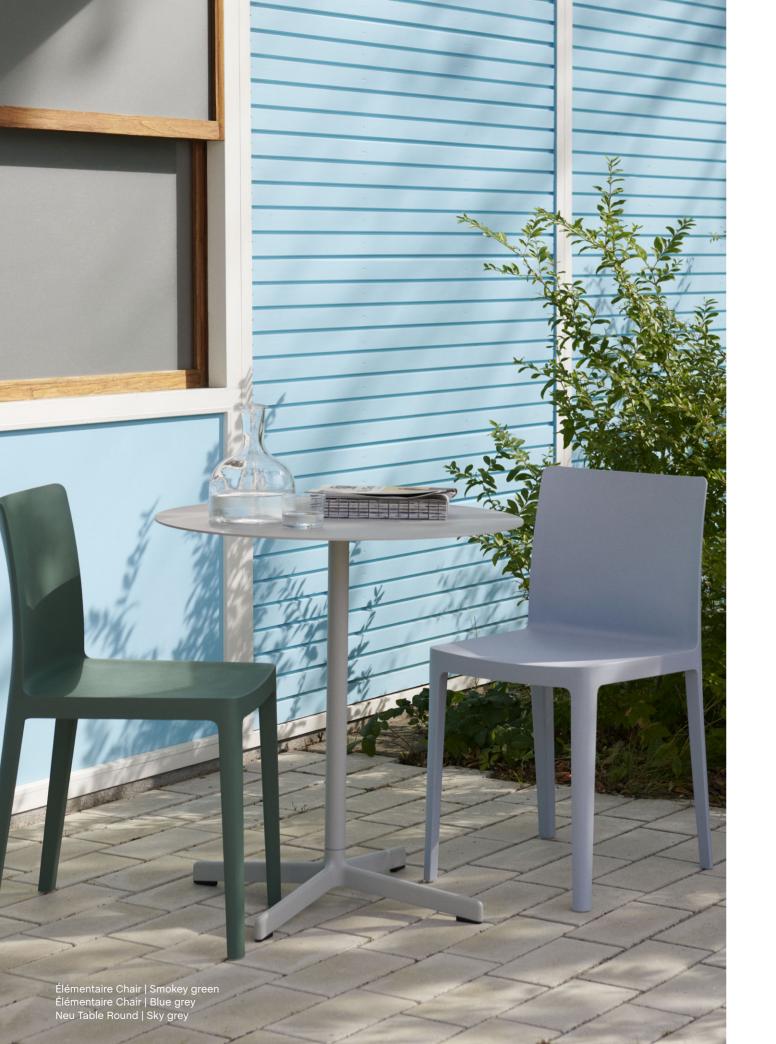

### Élémentaire Chair Design by Ronan & Erwan Bouroullec

With Élémentaire, Ronan and Erwan Bouroullec set out to create a chair that is both aesthetically and physically balanced with a sustainable profile. Élémentaire uses 100% recycled polypropylene and the latest technology to create an ecofriendly chair that is robust enough to be a long-lasting object while still appearing delicate. Precise proportions and a clear profile give Élémentaire a charm that allows it to stand out on its own or look strong in a group. Designed for everyday life, Élémentaire fulfils basic needs in a balance of beauty and strength. Locally produced in Denmark, its durability and resilience make it suitable for both indoor and outdoor use.

Elementaire Chair | Olive Terrazzo Table Round | Anthracite