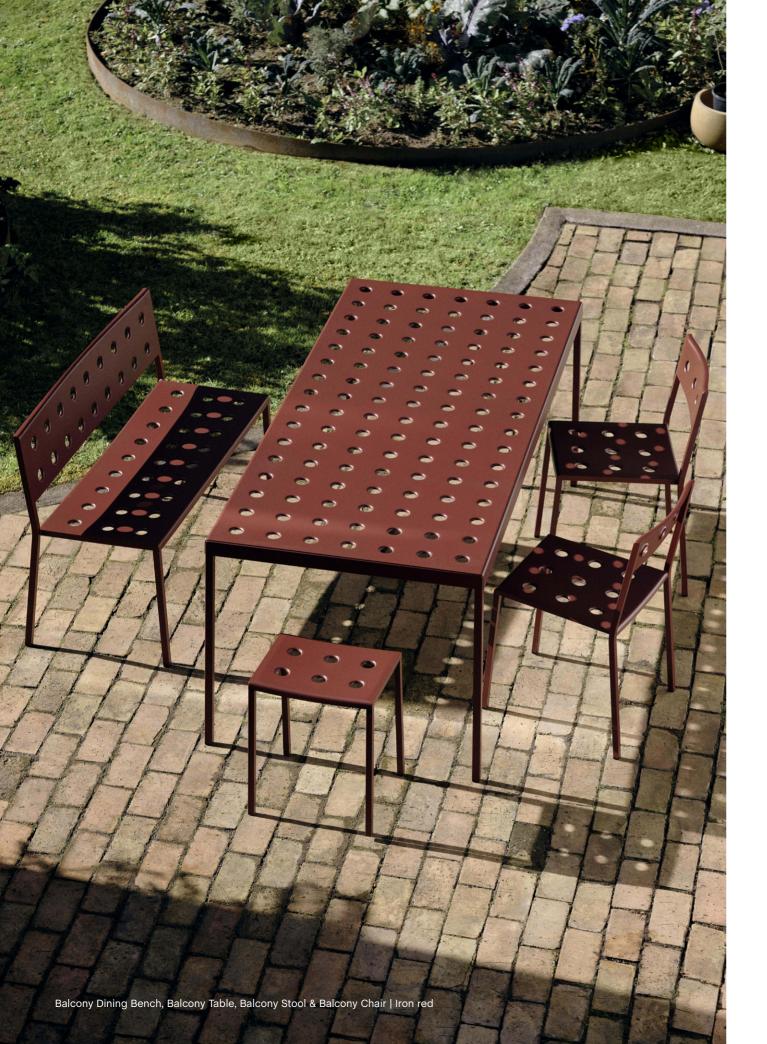

## Balcony Collection Design by Ronan & Erwan Bouroullec

Designed for HAY by French designers Ronan and Erwan Bouroullec, Balcony is an extensive collection of outdoor furniture. The square design is softened by the rounded edges and holes, which not only give the collection a distinct expression, but also strengthen the construction.

Made in powder-coated steel with an outdoor primer for optimal resilience and durability, the collection of outdoor furniture is well suited to balconies, gardens and other outside spaces. The Balcony Collection comprises a variety of chairs, benches, tables, and stools in different models and colour options.

Balcony Table, Balcony Dining Bench & Balcony Stool | Dark forest Balcony Seat Cushion | Palm green

Balcony Dining Bench with arm | Chalk beige Balcony Seat Cushion | Beige yeast