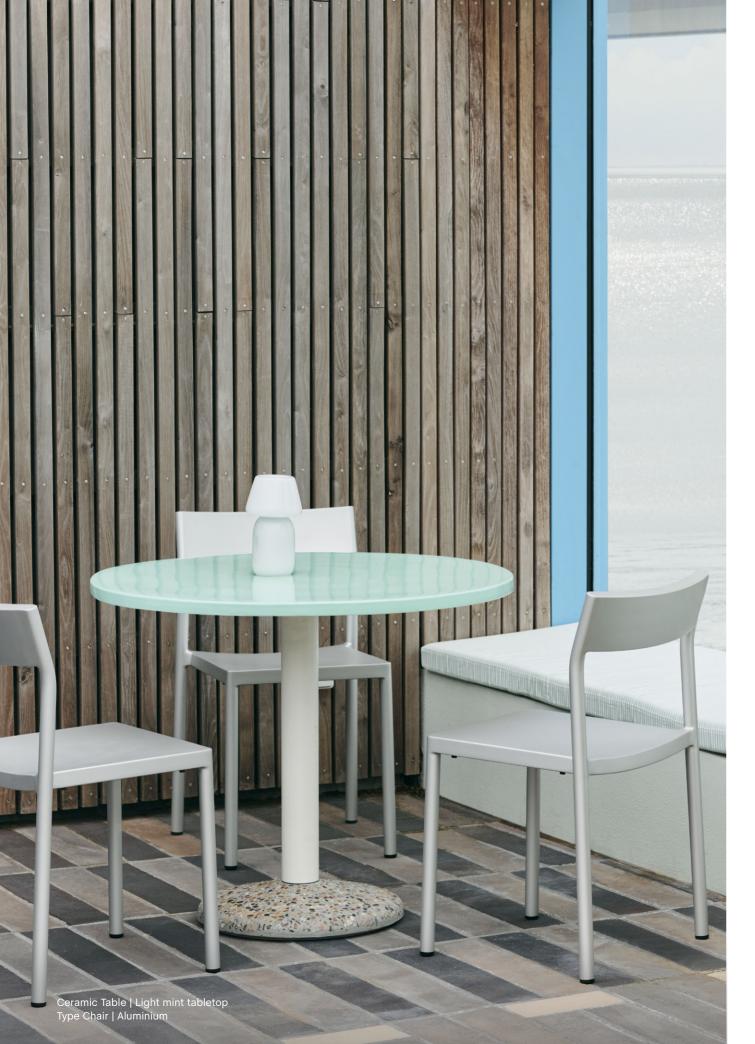

## Ceramic Table Design by Muller Van Severen

HAY's successful collaboration with Muller Van Severen continues with the Ceramic Table – an outdoor table characterised by the designers' signature minimalistic expression combined with their bold use of colour. The familiar table archetype is clearly defined in the round porcelain table top and concrete base, propelled by a strong sense of proportions and solid presence of colour in the material.

The table's simplicity and intuitive design language give it a universal appeal that makes it suitable for a wide range of cafés, gardens, and other private and public spaces.

Ceramic Table | Bordeaux tabletop Balcony Chair | Iron red

Ceramic Table | Bright yellow tabletop Hee Dining Chair | Hot galvanised