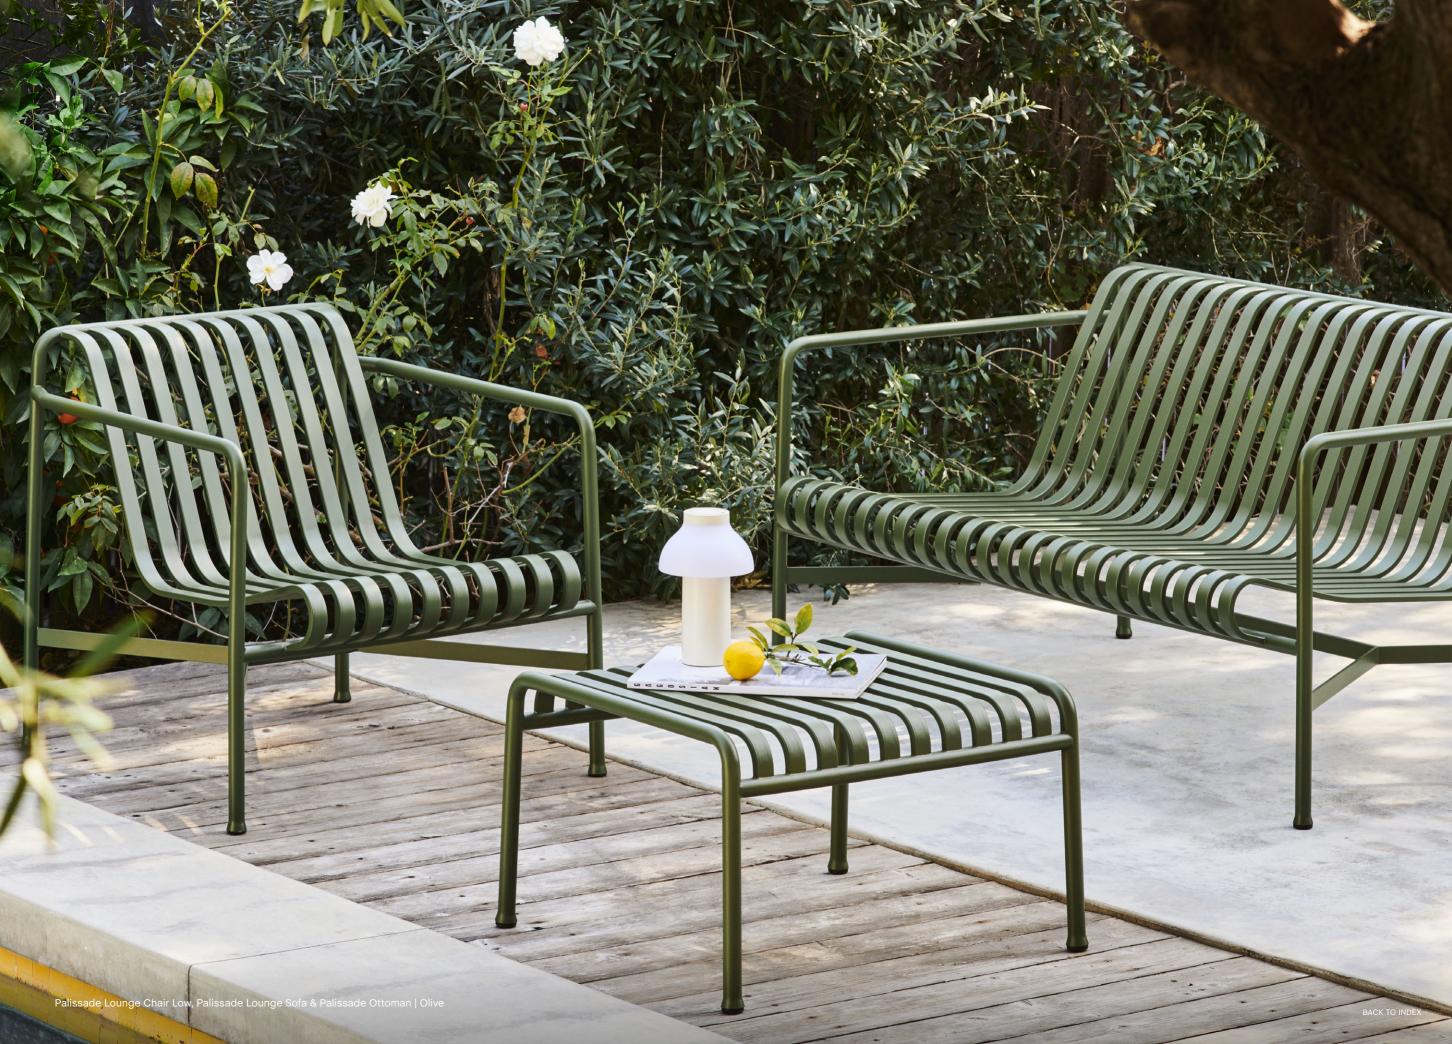

## Palissade Collection Design by Ronan & Erwan Bouroullec

Designed by French brothers Ronan and Erwan Bouroullec, Palissade is a collection of outdoor furniture in powder coated or hot galvanised steel. United by a common principle of symmetrical geometry, the Palissade collection is engineered to reproduce the same visual simplicity and core strength throughout.

Designed in colour and form to integrate effortlessly into a natural landscape or urban setting, Palissade is intended to be used over a longer period of time and become more beautiful over the years. The collection is suited to a wide variety of environments, from cafés and restaurants to gardens, terraces and balconies.

Palissade Armchair & Palissade Soft Quilted Cushion | Olive

Palissade Lounge Sofa & Soft Quilted Cushion | Olive

Palissade Cone Table & Palissade Armchair | Iron red