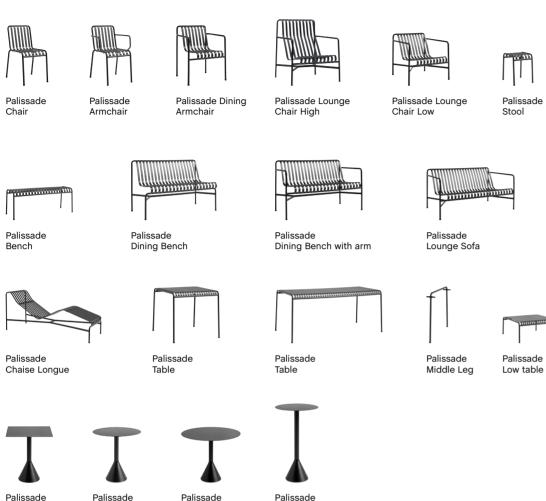

### Palissade Collection

Cone Table Cone Table

Cone Table

Palissade Park Collection

Palissade Park Bench

Palissade Park Dining Bench Out/Out Starter set | Set of 2

Dining Bench Out | Add-On

Palissade Park

Not freestanding

Palissade Park Dining Bench In/In Starter set | Set of 2

Palissade Park Dining Bench In | Add-On Not freestanding

Palissade Park Dining Bench In/Out Starter set | Set of 2

## **Hee Collection**

Hee Lounge Chair Bar Stool Low

Hee Bar Stool High

13Eighty Chair

Élémentaire Chair

Neu Table

Chair

Dining Chair

Palissade

Bar Stool

Palissade

Ottoman

Neu Table

Round High

Neu Table Round

Neu Table Square

Round

Pao

Portable Lamp

Neu Low Table Neu Low Table Square

Neu Table Round High