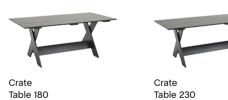

#### Dimensions

Table Ø70 x H73 cm

Crate Dining Chair W57,5 x D64 x H81 cm SH45 cm

Crate Table W180 x D89,5 x H74,5 cm

Crate

Side Table

Ceramic

Ø90 x H74 cm

Table

Crate

Lounge Chair

SH32 cm

W58 x D77 x H64,5 cm

Table W230 x D89,5 x H74,5 cm

Crate

SH45 cm