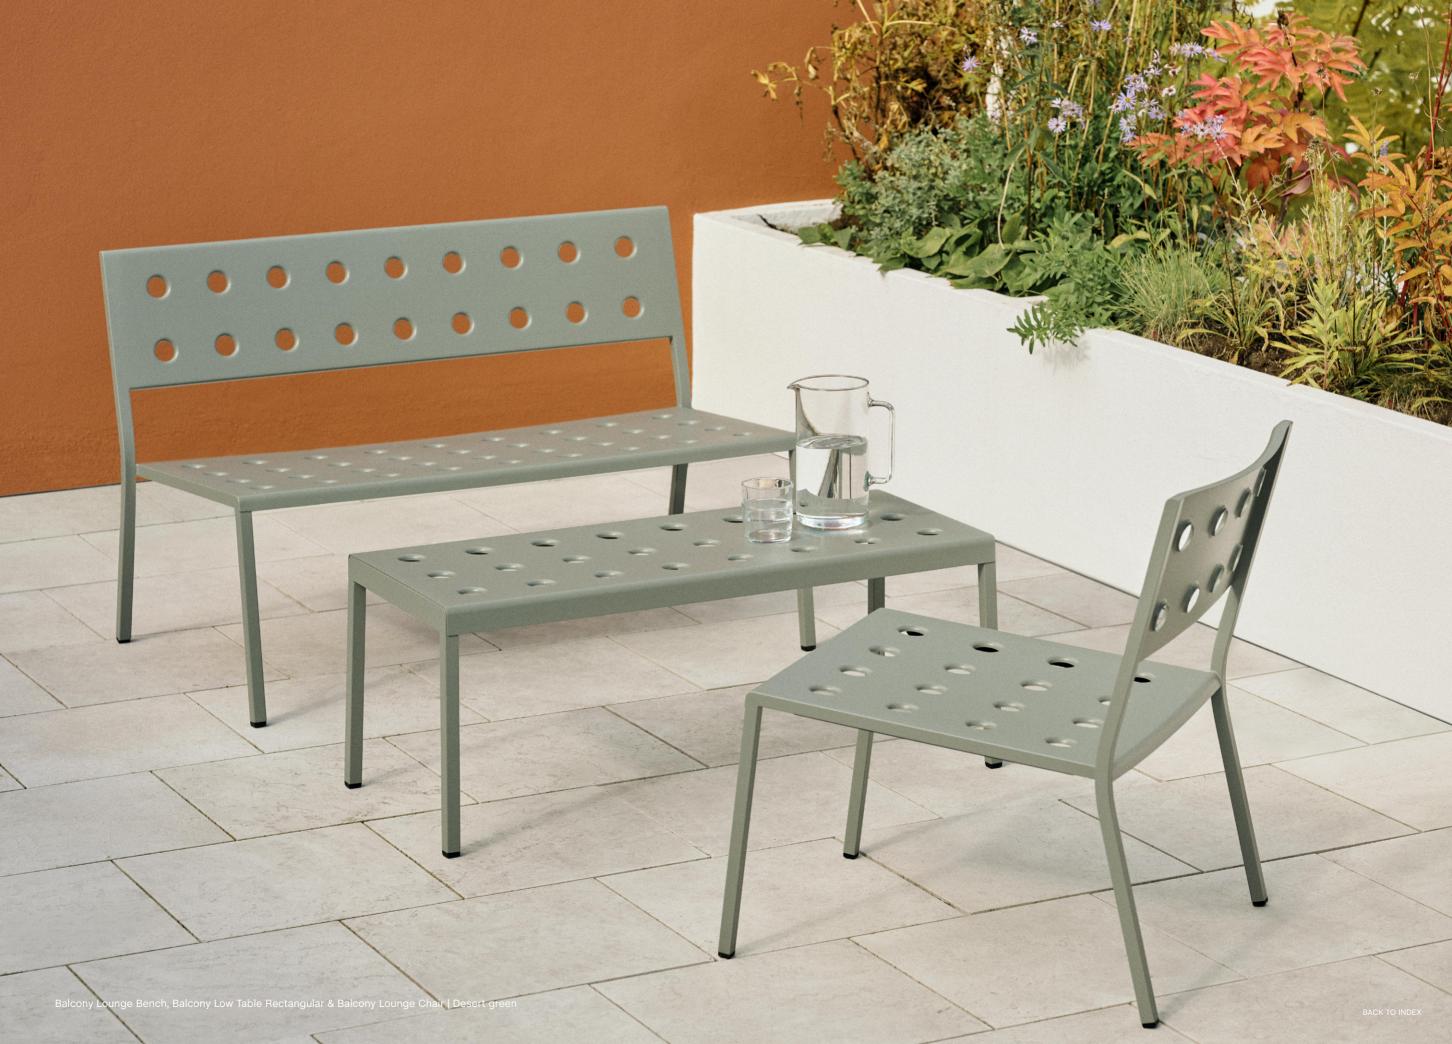

## Balcony Collection Design by Ronan & Erwan Bouroullec

Designed for HAY by French designers Ronan and Erwan Bouroullec, Balcony is an extensive collection of outdoor furniture. The square design is softened by the rounded edges and holes, which not only give the collection a distinct expression, but also strengthen the construction.

Made in powder-coated steel with an outdoor primer for optimal resilience and durability, the collection of outdoor furniture is well suited to balconies, gardens and other outside spaces. The Balcony Collection comprises a variety of chairs, benches, tables, and stools in different models and colour options.

Balcony Table, Balcony Dining Bench & Balcony Stool | Dark forest Balcony Seat Cushion | Palm green

Balcony Dining Bench with arm | Chalk beige Balcony Seat Cushion | Beige yeast