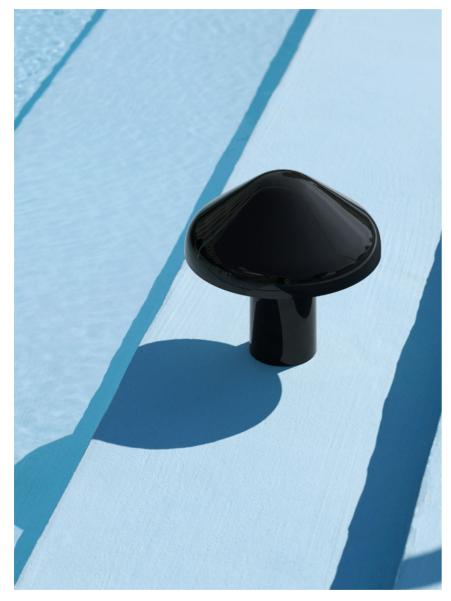

# Pao Portable Lamp Design by Naoto Fukasawa

Developed as part of the Pao Lamp collection for HAY by Japanese designer Naoto Fukasawa, the Pao Portable lamp is a portable lamp inspired by the atmospheric glow of the dome shaped Mongolian Pao tents at night. Concealing the lighting source inside the shade, Fukasawa creates a compact everyday object that harmonises with the environment it is placed in.

The lamp's beautiful simplicity combined with soft ambient lighting create a warm, homely glow in gardens, cafés and other outdoor and indoor spaces.

Pao Portable Lamp | Soft black