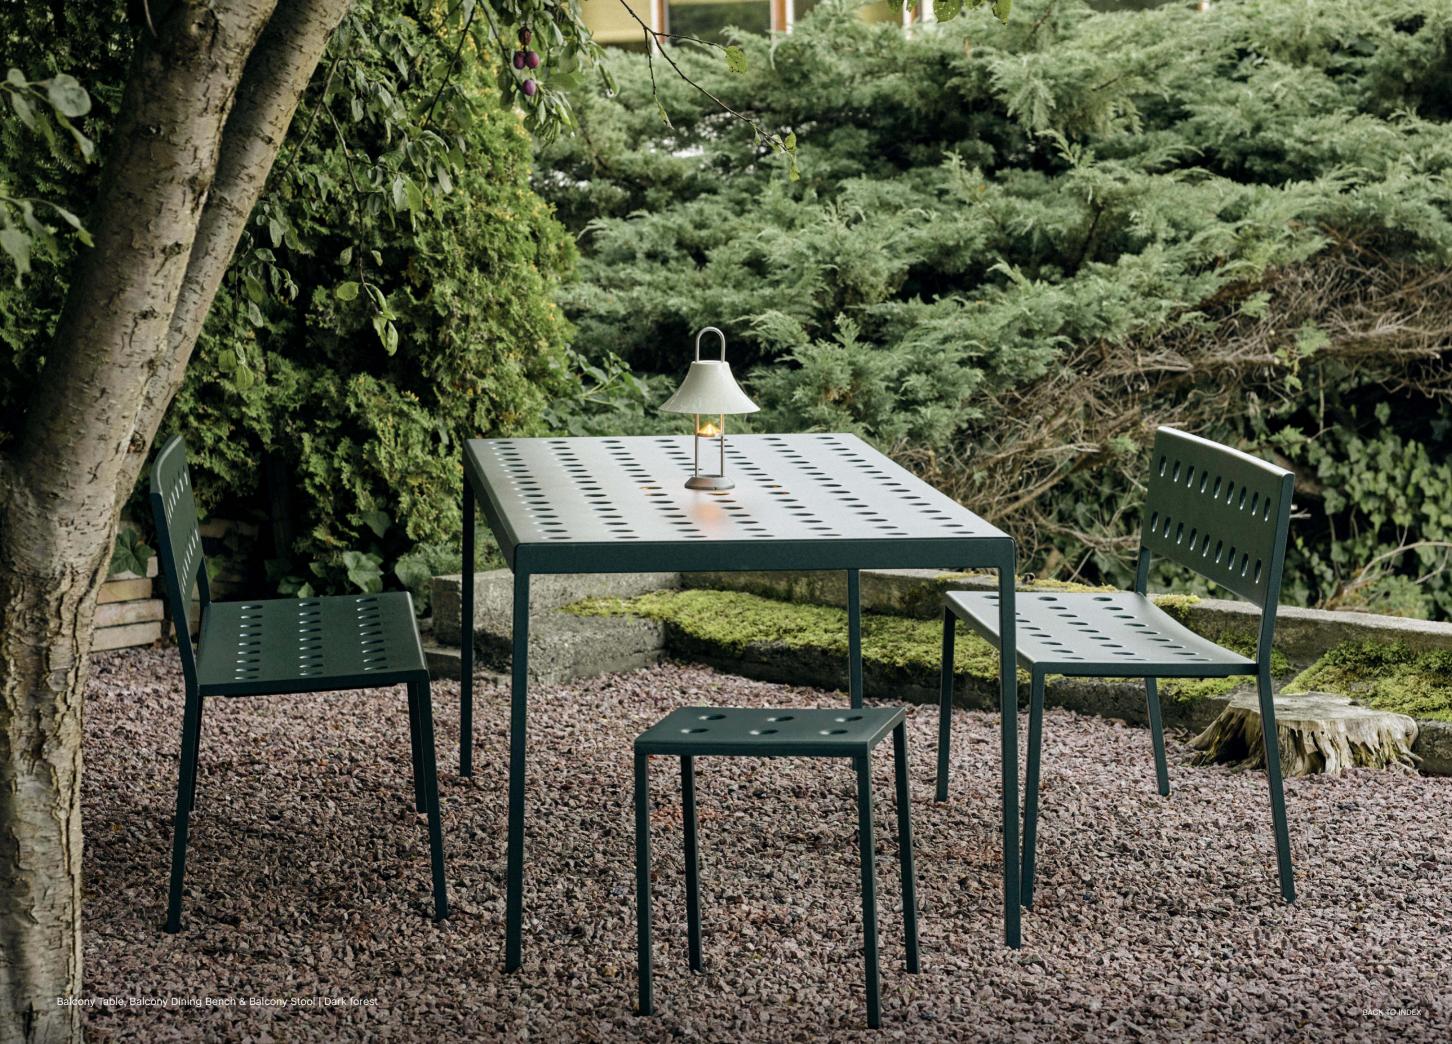

### **Balcony Collection**

## Balcony Collection Design by Ronan & Erwan Bouroullec

Designed for HAY by French designers Ronan and Erwan Bouroullec, Balcony is an extensive collection of outdoor furniture. The square design is softened by the rounded edges and holes, which not only give the collection a distinct expression, but also strengthen the construction.

Made in powder-coated steel with an outdoor primer for optimal resilience and durability, the collection of outdoor furniture is well suited to balconies, gardens and other outside spaces. The Balcony Collection comprises a variety of chairs, benches, tables, and stools in different models and colour options.

Balcony Table, Balcony Dining Bench & Balcony Stool | Dark forest Balcony Seat Cushion | Palm green

Balcony Dining Bench with arm | Chalk beige Balcony Seat Cushion | Beige yeast