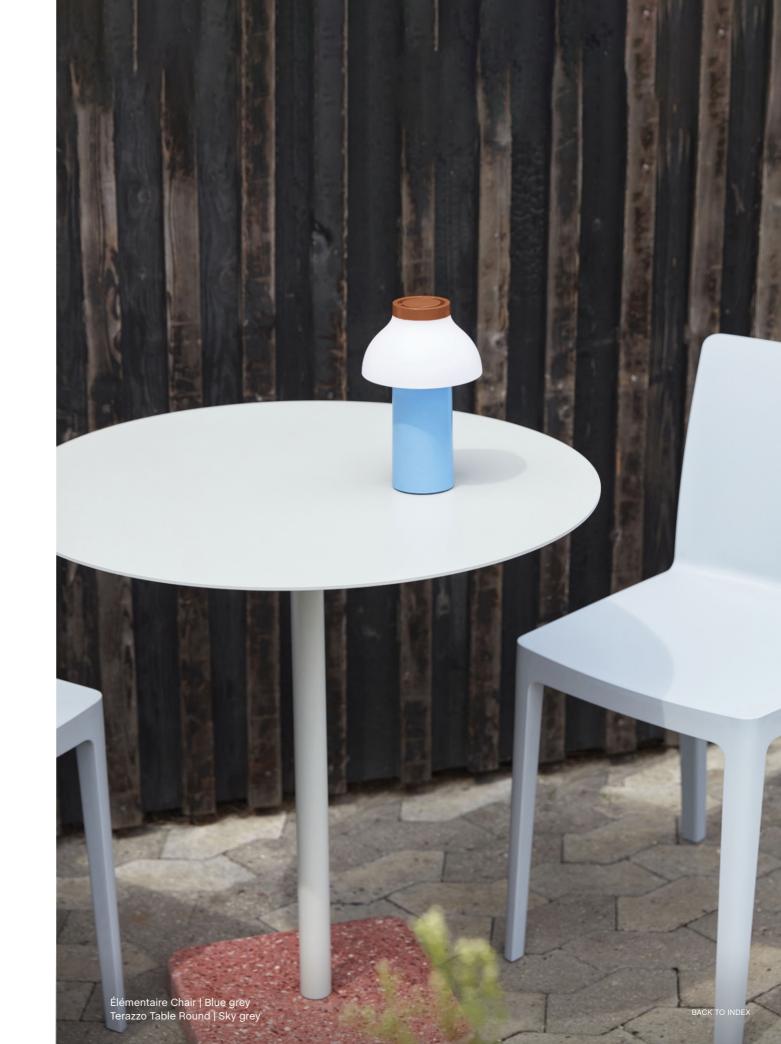

#### Terrazzo Table Design by Daniel Enoksson

Swedish designer Daniel Enoksson's Terrazzo Table features a round- or square-shaped table top crafted in highly functional electro-galvanized steel and powder coated to make it extra resilient. For the designer, terrazzo was an obvious choice to use as the base, partly due to its excellent durable properties, but more importantly, it has such a unique and distinctive finish that makes an effective contrast against the stark simplicity of the table top.

Designed to withstand the outdoor environment, the table is suitable for all kinds of indoor and outdoor use.

Hee Dining Chair | White Terrazzo Table Round | Anthracite