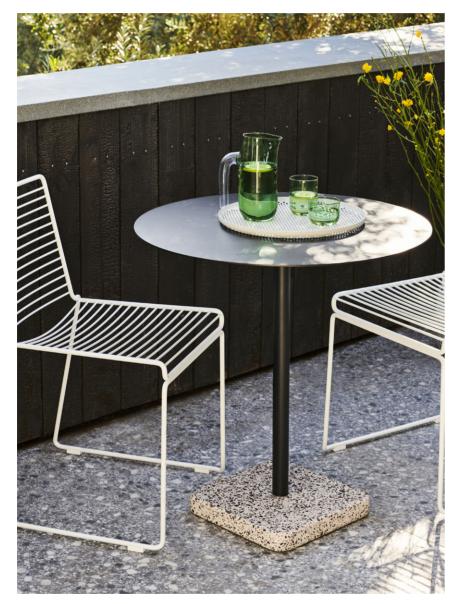

### Élémentaire Chair Design by Ronan & Erwan Bouroullec

With Élémentaire, Ronan and Erwan Bouroullec set out to create a chair that is both aesthetically and physically balanced with a sustainable profile. Élémentaire uses 100% recycled polypropylene and the latest technology to create an ecofriendly chair that is robust enough to be a long-lasting object while still appearing delicate. Precise proportions and a clear profile give Élémentaire a charm that allows it to stand out on its own or look strong in a group. Designed for everyday life, Élémentaire fulfils basic needs in a balance of beauty and strength. Locally produced in Denmark, its durability and resilience make it suitable for both indoor and outdoor use.

Elementaire Chair | Olive Terrazzo Table Round | Anthracite