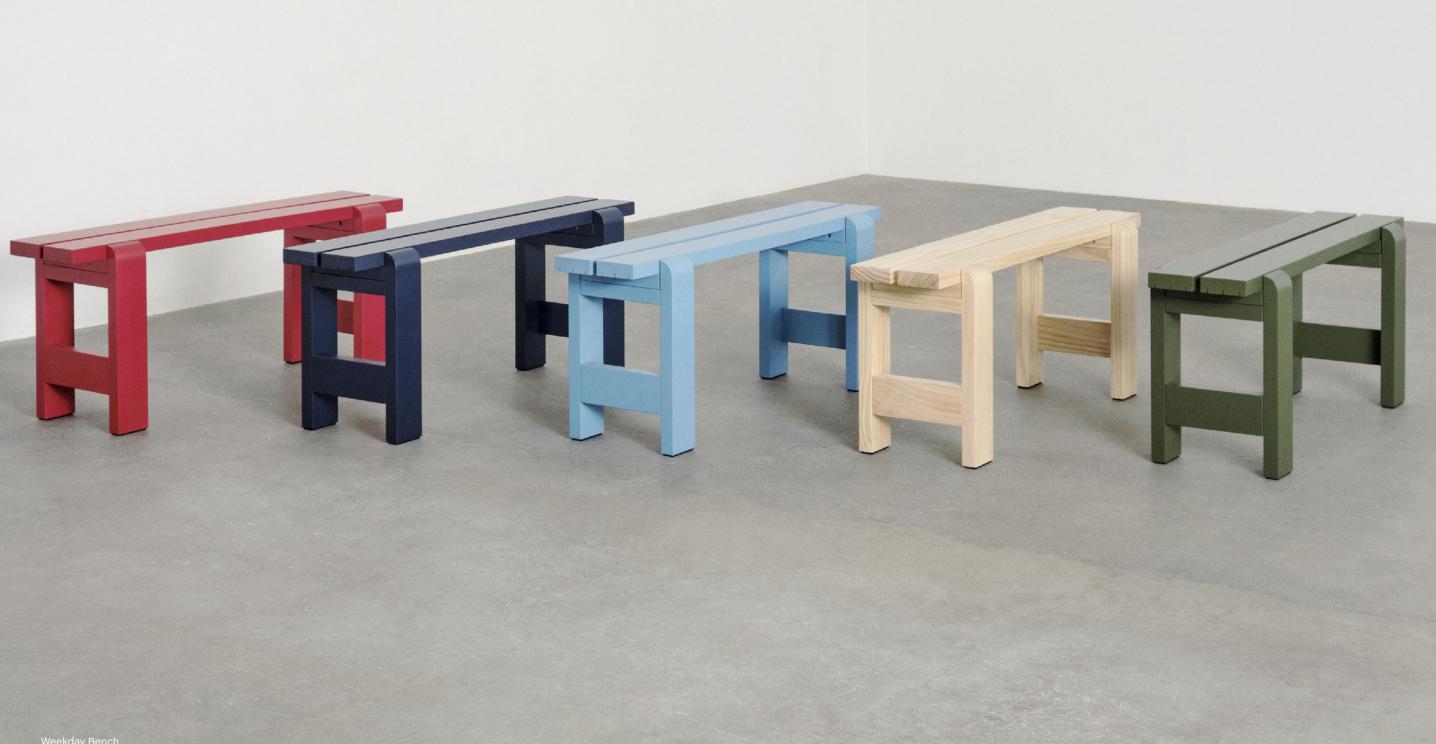

### Weekday Collection

# Weekday Collection Design by Hannes & Fritz

Hannes & Fritz's Weekday Collection came about after a lack of seating at a dinner party prompted the designer duo to build a primitive solution, which later evolved into a collection of outdoor tables and benches.

Reminiscent of the classic picnic bench and table, Weekday offers the same sense of familiarity and invitation to shared eating experiences. Solid pine planks reinforce the strength of character and welcoming expression, while giving the furniture greater robustness and durability. Weekday's universal quality makes it ideal for a wide range of outdoor settings, from cafés and public spaces to private or shared gardens.

Weekday Table | Olive Weekday Bench | Steel blue & Azure blue