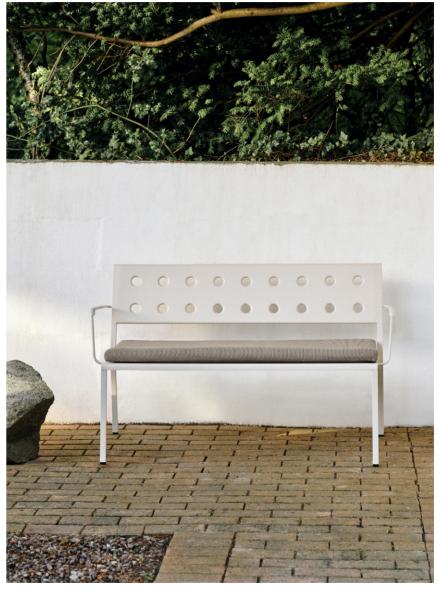

## Balcony Collection Design by Ronan & Erwan Bouroullec

Designed for HAY by French designers Ronan and Erwan Bouroullec, Balcony is an extensive collection of outdoor furniture. The square design is softened by the rounded edges and holes, which not only give the collection a distinct expression, but also strengthen the construction.

Made in powder-coated steel with an outdoor primer for optimal resilience and durability, the collection of outdoor furniture is well suited to balconies, gardens and other outside spaces. The Balcony Collection comprises a variety of chairs, benches, tables, and stools in different models and colour options.

Balcony Table, Balcony Dining Bench & Balcony Stool | Dark forest Balcony Seat Cushion | Palm green

Balcony Dining Bench with arm | Chalk beige Balcony Seat Cushion | Beige yeast