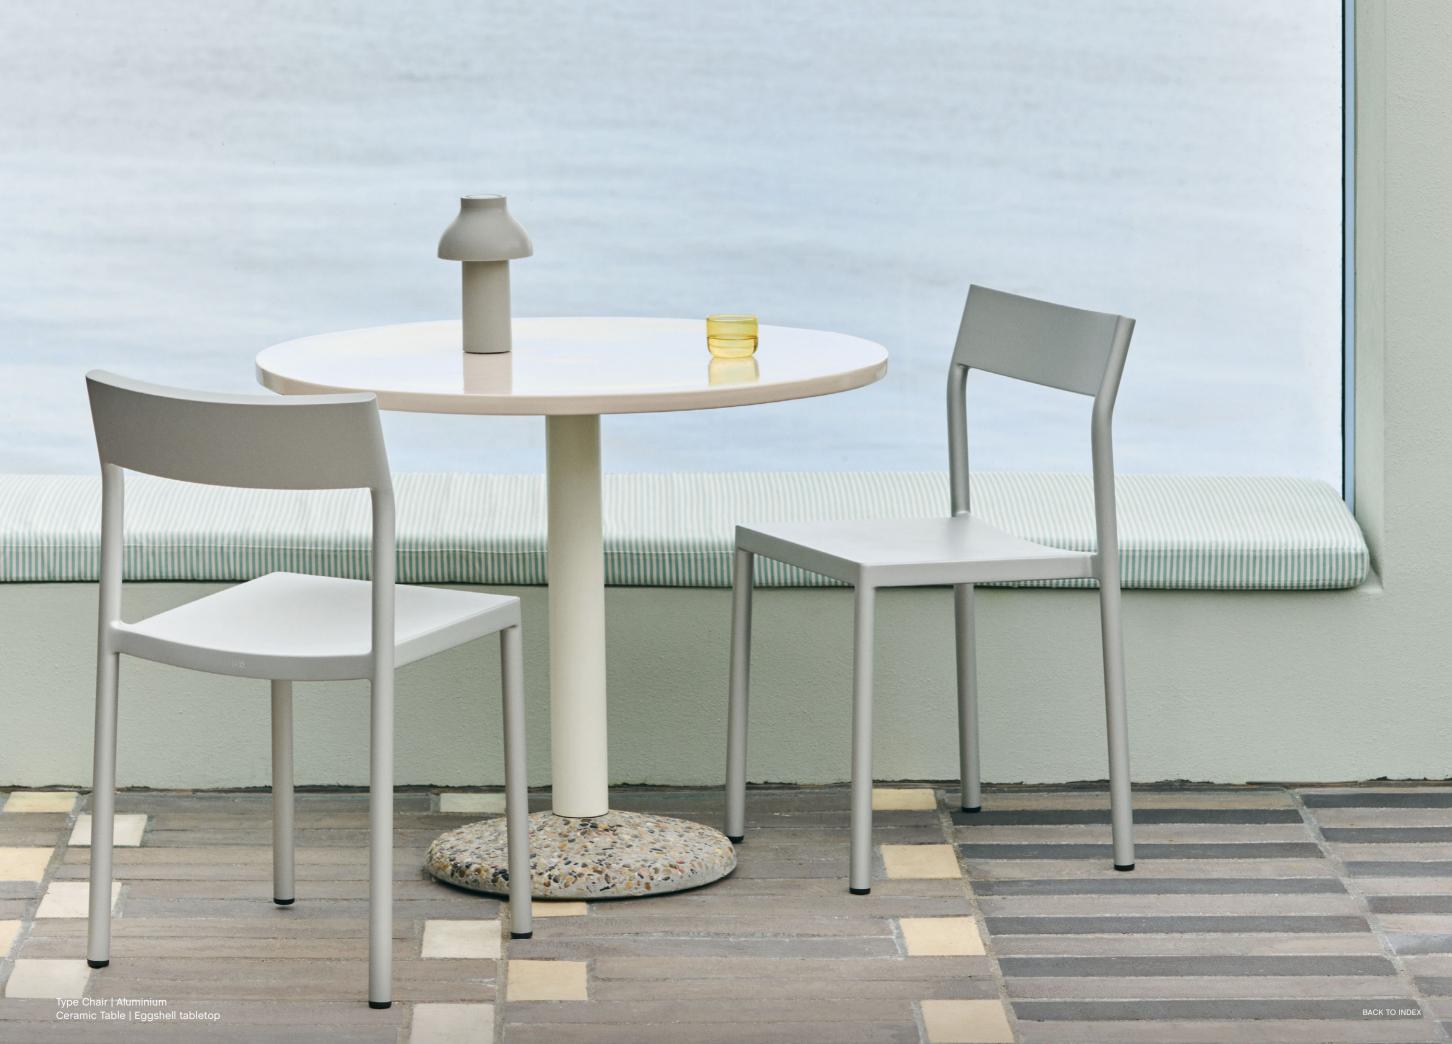

## Ceramic Table Design by Muller Van Severen

HAY's successful collaboration with Muller Van Severen continues with the Ceramic Table – an outdoor table characterised by the designers' signature minimalistic expression combined with their bold use of colour. The familiar table archetype is clearly defined in the round porcelain table top and concrete base, propelled by a strong sense of proportions and solid presence of colour in the material.

The table's simplicity and intuitive design language give it a universal appeal that makes it suitable for a wide range of cafés, gardens, and other private and public spaces.

Ceramic Table | Bordeaux tabletop Balcony Chair | Iron red

Ceramic Table | Bright yellow tabletop Hee Dining Chair | Hot galvanised

# Type Chair Design by Jonas Trampedach

Designed for HAY by Danish designer Jonas Trampedach, Type Chair's name and aesthetics are derived from the perception of an archetypal chair. Type's distinctively shaped back gives it a uniform sculptural expression that reinforces the chair's sense of familiarity while retaining its own unique character.

In HAY's first-ever chair made of aluminium, the designer merges craft with industrial processes to create a versatile seating solution that is both lightweight and functional, and blends easily into most indoor and outdoor spaces.

Type Chair | Aluminium