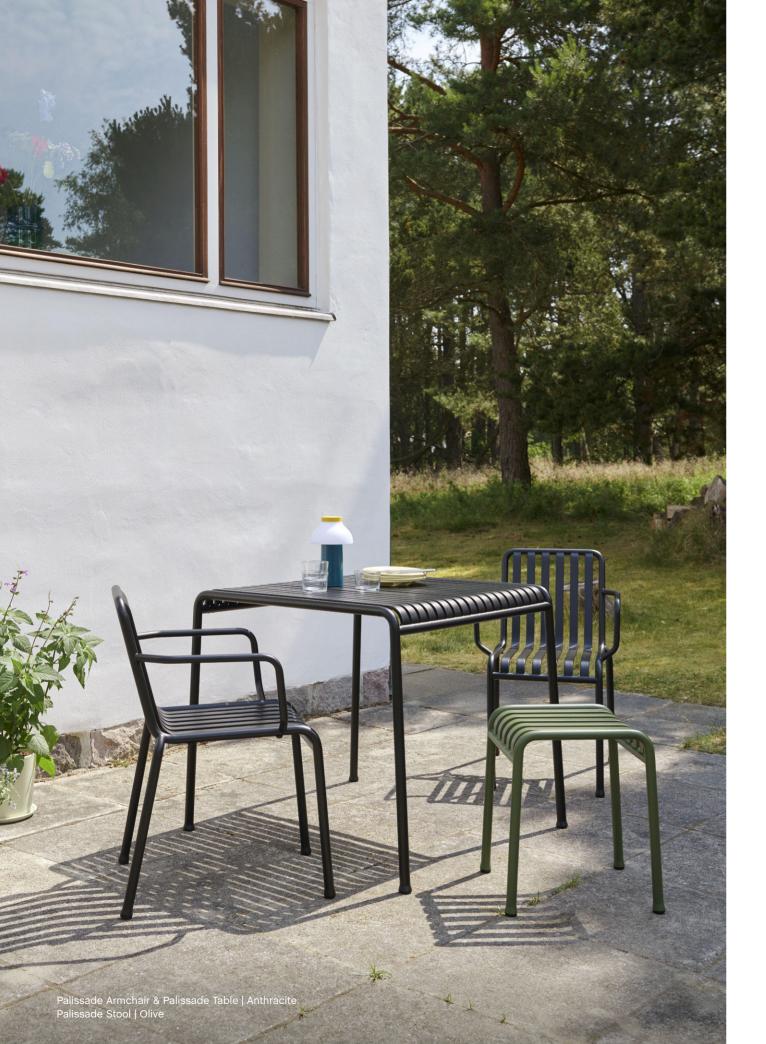

## Palissade Collection Design by Ronan & Erwan Bouroullec

Designed by French brothers Ronan and Erwan Bouroullec, Palissade is a collection of outdoor furniture in powder coated or hot galvanised steel. United by a common principle of symmetrical geometry, the Palissade collection is engineered to reproduce the same visual simplicity and core strength throughout.

Designed in colour and form to integrate effortlessly into a natural landscape or urban setting, Palissade is intended to be used over a longer period of time and become more beautiful over the years. The collection is suited to a wide variety of environments, from cafés and restaurants to gardens, terraces and balconies.

Palissade Armchair & Palissade Soft Quilted Cushion | Olive

Palissade Lounge Sofa & Soft Quilted Cushion | Olive

Palissade Cone Table & Palissade Armchair | Iron red