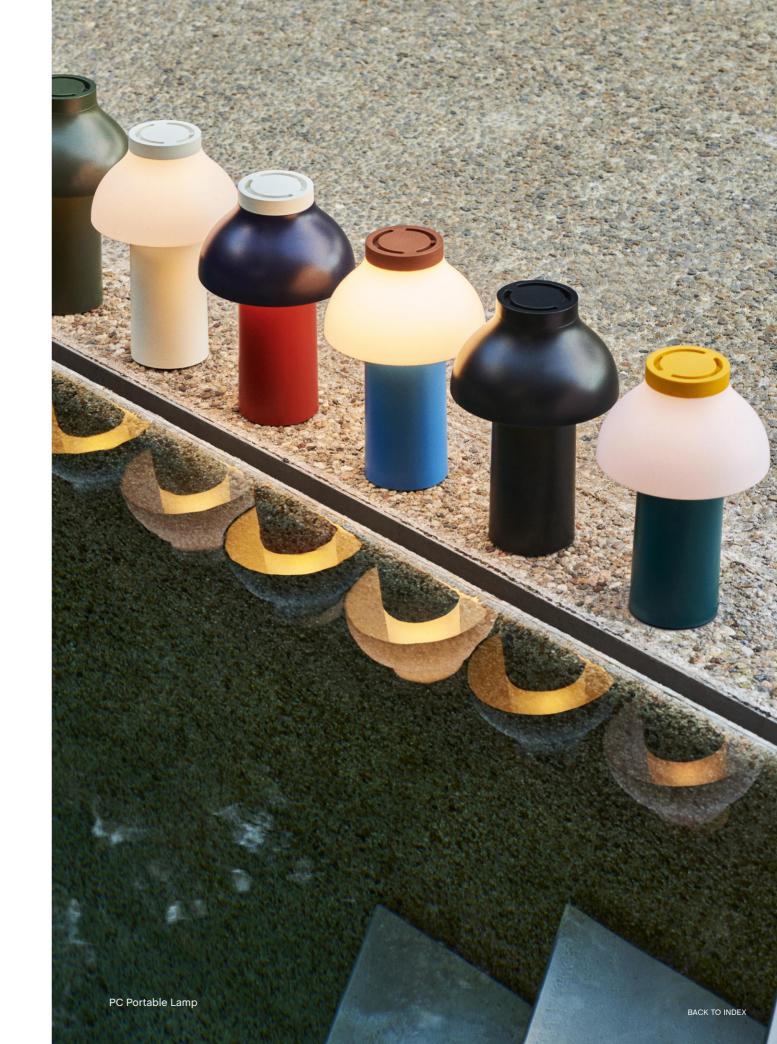

## PC Portable Lamp Design by Pierre Charpin

Pierre Charpin's PC Portable Lamp is a refined and portable freestanding lamp for indoor and outdoor use. Constructed in robust plastic and featuring a matte scratch- and water- resistant finish, its battery-powered design gives the freedom and flexibility to move it anywhere. The light source is hidden from view by a polycarbonate diffuser, available with both downlight and ambient output options, depending on the desired use.

The PC Portable Lamps are available in several mono-colour designs or a selection of playful colour combinations, making them ideal for table lighting in numerous domestic environments, as well as at cafés, restaurants, and other public areas.