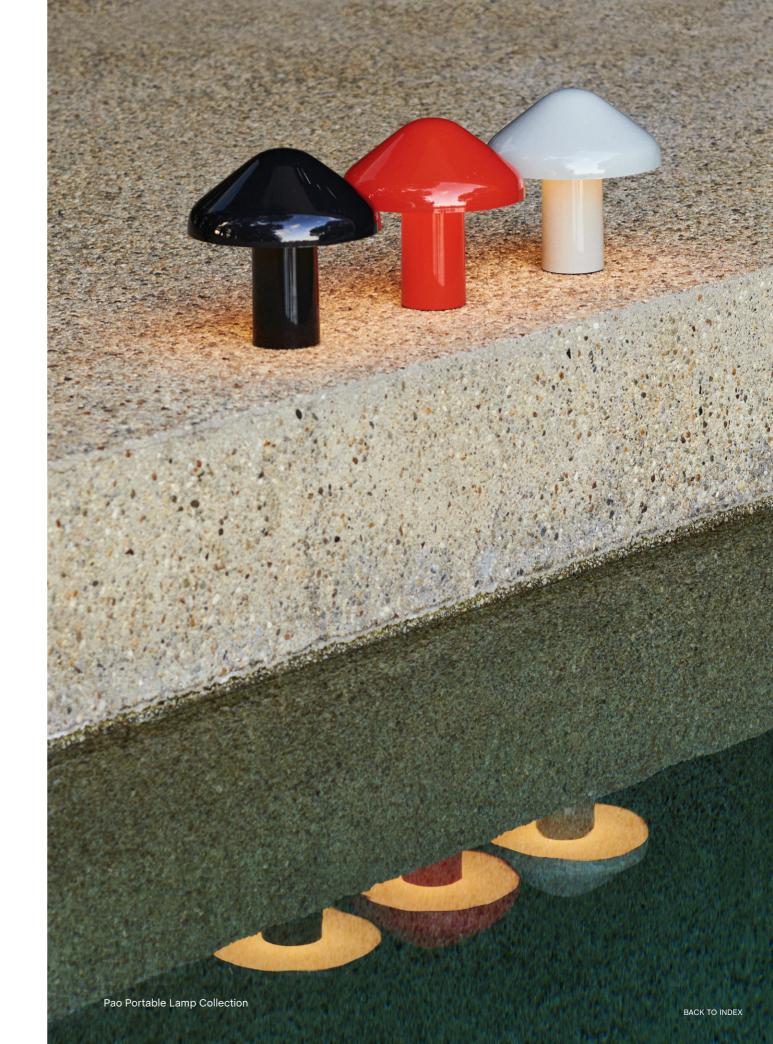

# Pao Portable Lamp Design by Naoto Fukasawa

Developed as part of the Pao Lamp collection for HAY by Japanese designer Naoto Fukasawa, the Pao Portable lamp is a portable lamp inspired by the atmospheric glow of the dome shaped Mongolian Pao tents at night. Concealing the lighting source inside the shade, Fukasawa creates a compact everyday object that harmonises with the environment it is placed in.

The lamp's beautiful simplicity combined with soft ambient lighting create a warm, homely glow in gardens, cafés and other outdoor and indoor spaces.

Pao Portable Lamp | Soft black