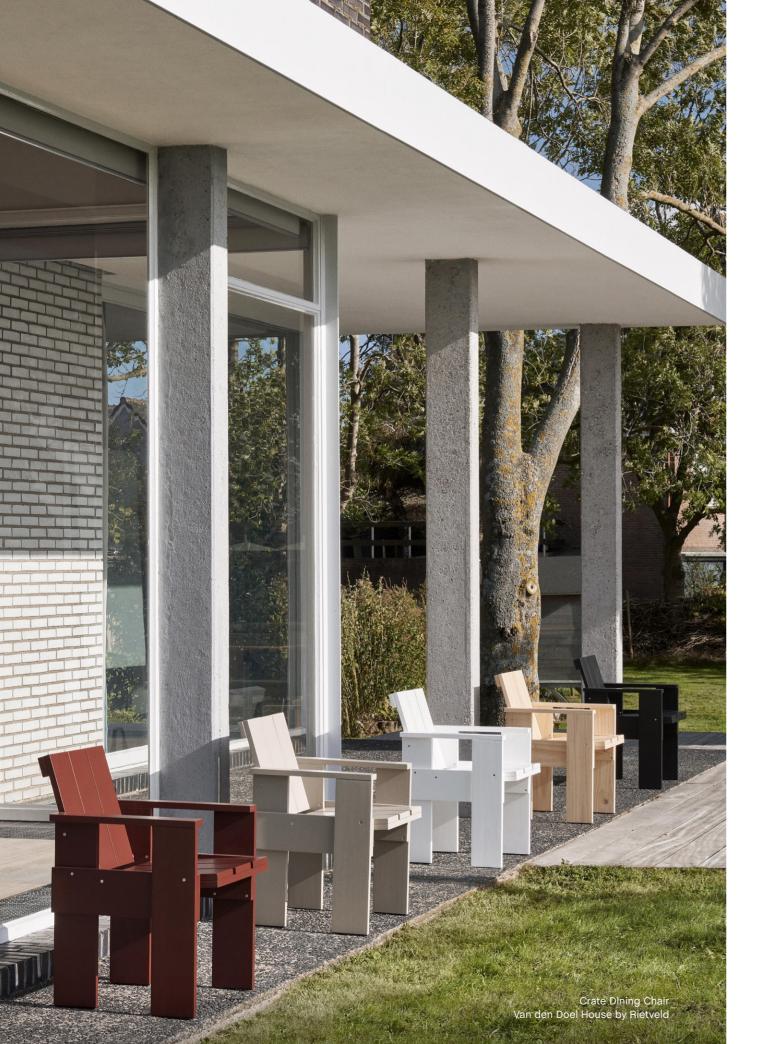

## Crate Collection Design by Gerrit Rietveld, relaunched by Rietveld Originals x HAY

The history of the original Crate Collection dates back to 1934, when the renowned Dutch architect and designer wanted to create modern and functional furniture from surplus wooden crates.

Today's Crate Collection shares the same aesthetic strength and precisely balanced proportions, with its simplicity and spatial design mirroring the designer's harmonious architectural sense. Comprising a variety of outdoor tables and seating solutions, the collection's solid pine construction with water-based coating makes it suitable for outdoor environments, from cafés and public spaces to private or shared gardens.

Crate Lounge Sofa | Water-based lacquered pinewood

Crate Dining Bench, Crate Dining Table & Crate Dining Chair | Water-based lacquered pinewood