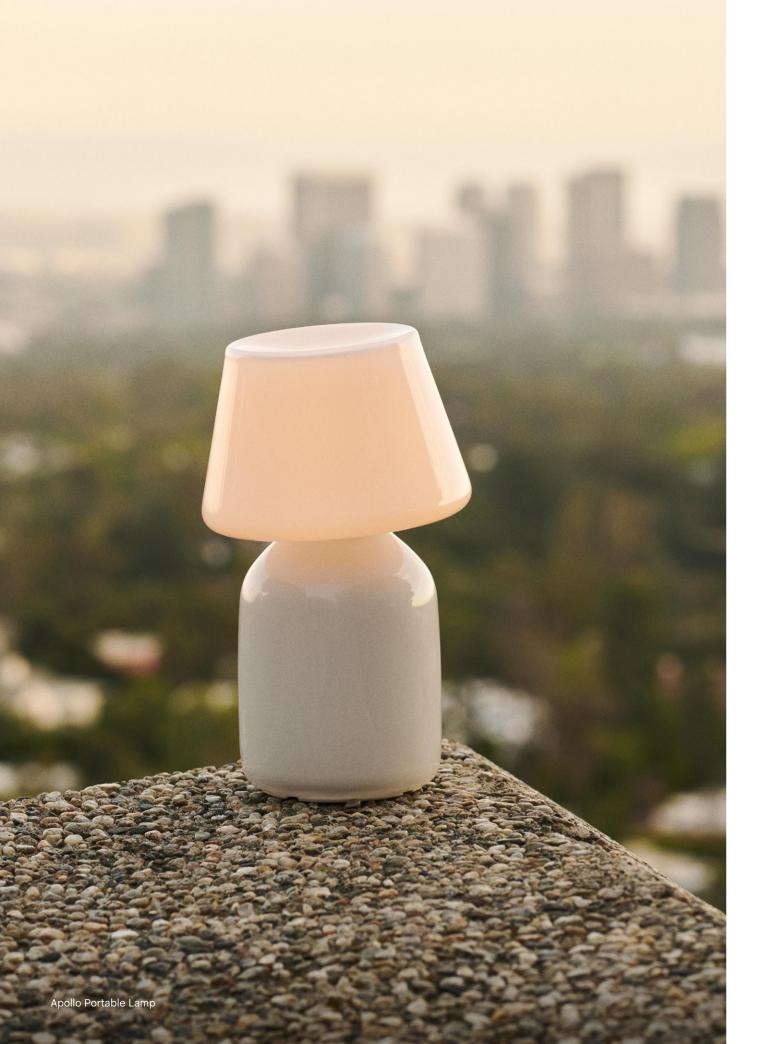

# Apollo Portable Lamp Design by STUDIO 0405

Designed by STUDIO 0405, the Apollo Lamp is a portable and free-standing lamp for indoor and outdoor use that creates space and intimacy wherever it is placed. Hand-made in a single piece of opal glass, its rounded curves and unified silhouette are a contemporary interpretation of the classic lamp form.

The light source and rechargeable battery are concealed within the shade, illuminating the upper part to provide a warm, ambient glow. Apollo's portability and deliberate simplicity of design make it suitable for using in many rooms in a domestic environment, as well as cafés, patios and other outdoor spaces.

Apollo Portable Lamp

Apollo Portable Lamp