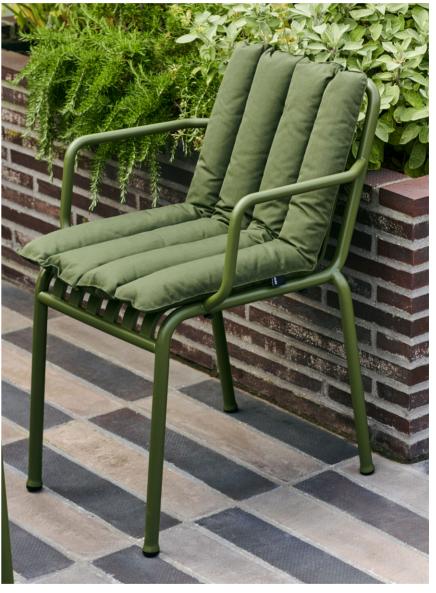

Palissade Armchair & Palissade Soft Quilted Cushion | Olive

Palissade Lounge Sofa & Soft Quilted Cushion | Olive

Palissade Cone Table & Palissade Armchair | Iron red