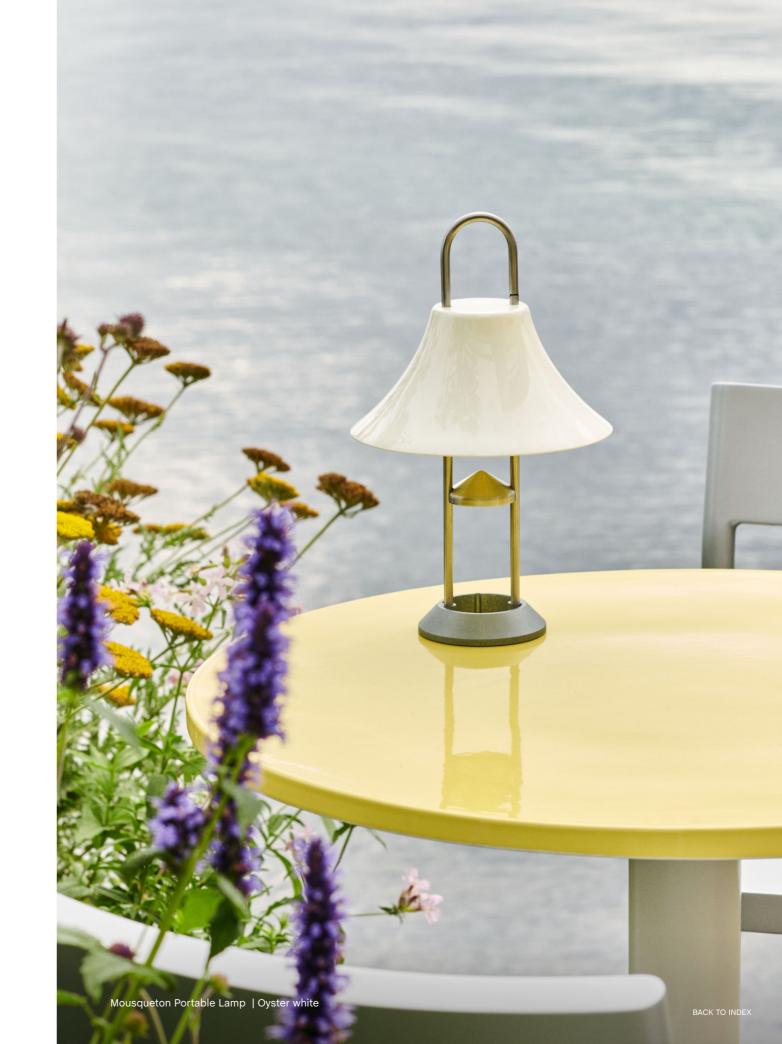

### Mousqueton Portable Lamp Design by Inga Sempé

Named after the French word for carabiner, Inga Sempé's Mousqueton is an outdoor lamp that presents a functional lighting solution with a familiar yet contemporary aesthetic. The design makes use of the multi-purpose hook to create multiple hanging possibilities, enabling the lamp to be suspended over a branch, rope or other protruding elements.

Driven by the desire to create a robust portable lamp that provides a good light source outside in the garden, technical features are cleverly integrated into the design to amplify the functional and decorative qualities. With its solid construction and original design, Mousqueton Portable Lamp brings ambience to spontaneous and happy moments in both indoor and outdoor settings.

Mousqueton Portable Lamp | Iron red