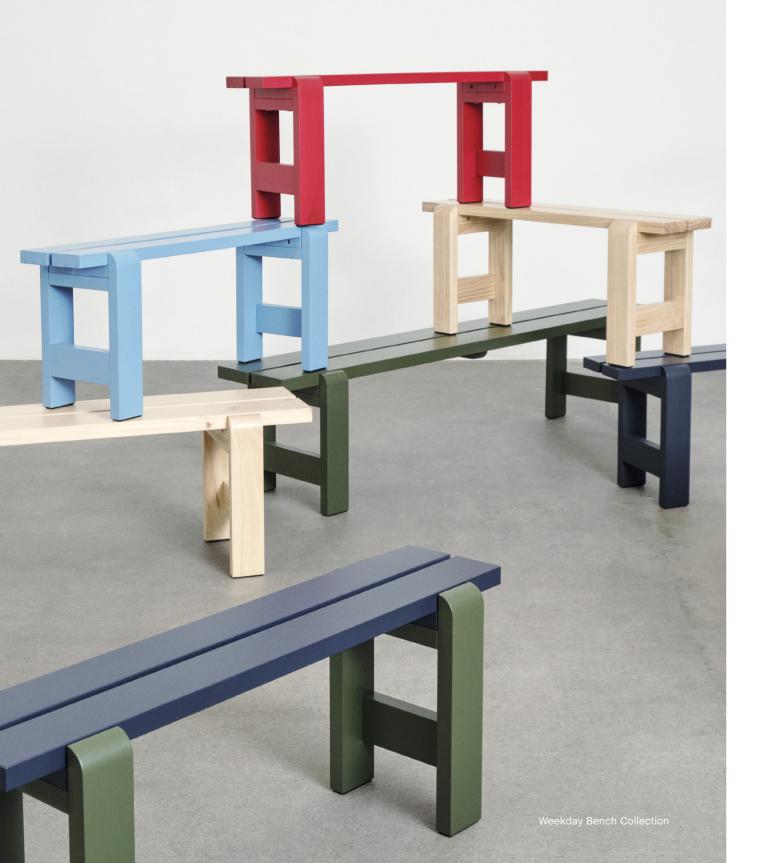

### Weekday Collection

# Weekday Collection Design by Hannes & Fritz

Hannes & Fritz's Weekday Collection came about after a lack of seating at a dinner party prompted the designer duo to build a primitive solution, which later evolved into a collection of outdoor tables and benches.

Reminiscent of the classic picnic bench and table, Weekday offers the same sense of familiarity and invitation to shared eating experiences. Solid pine planks reinforce the strength of character and welcoming expression, while giving the furniture greater robustness and durability. Weekday's universal quality makes it ideal for a wide range of outdoor settings, from cafés and public spaces to private or shared gardens.

Weekday Table | Olive Weekday Bench | Steel blue & Azure blue