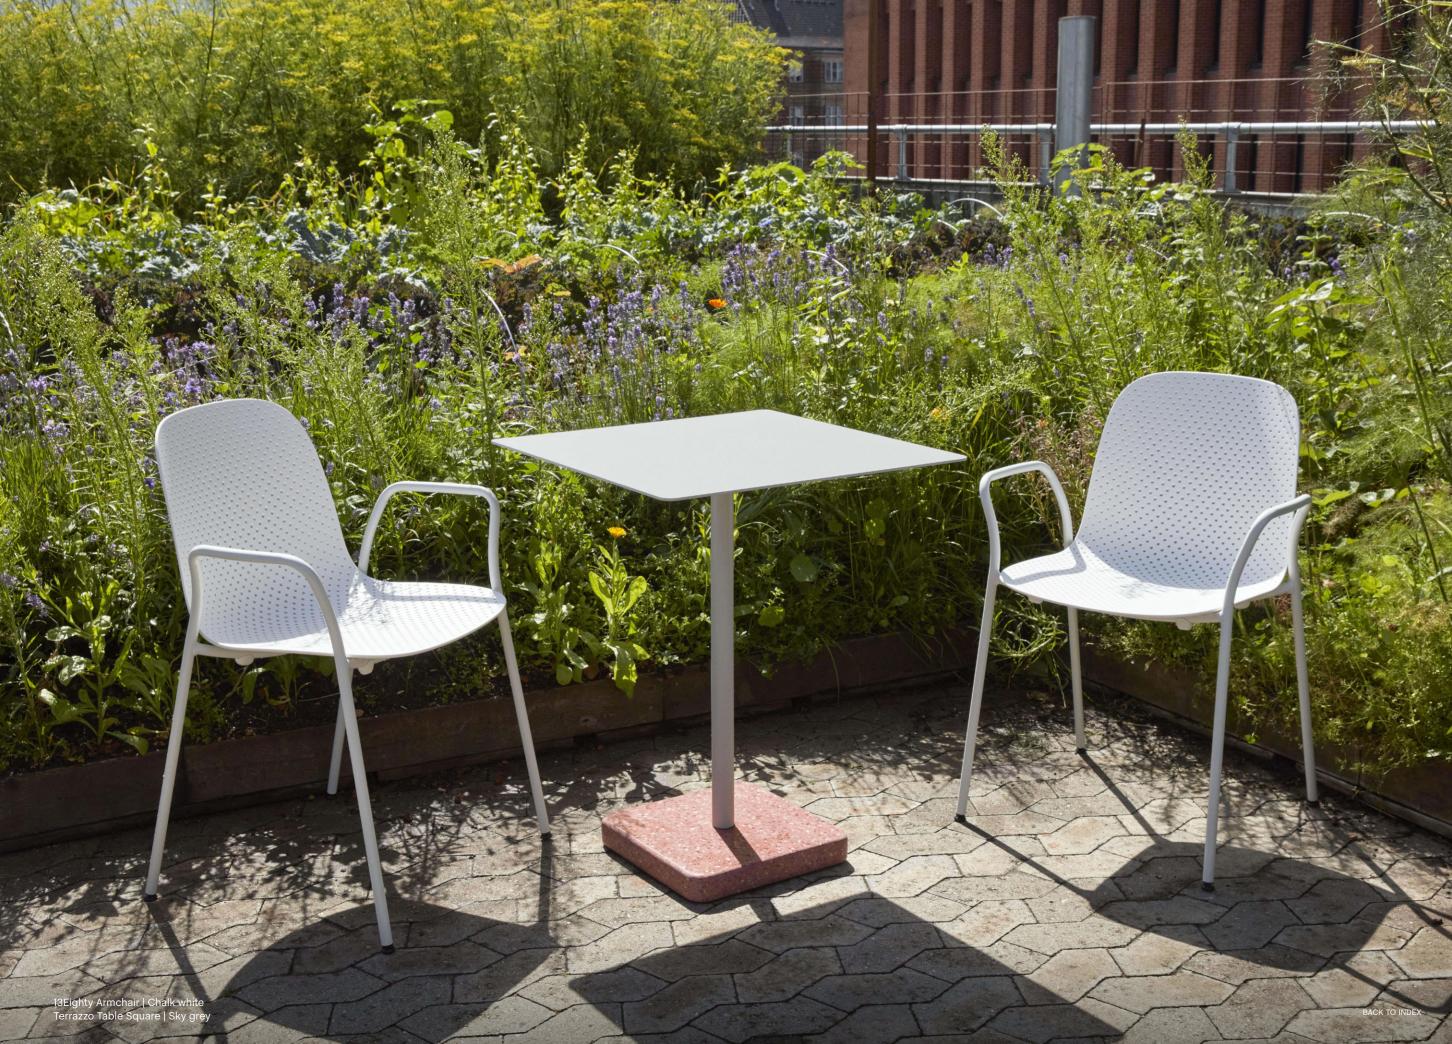

## 13Eighty Chair Design by Scholten & Baijings

HAY's 13Eighty chair designed by Dutch designers Scholten & Baijings is aptly named after the number of tiny holes in the moulded polypropylene shell. These perforations create a characteristic aesthetic, where transparency and a play of light and shadows add to the chair's expression, while the variations in the sizes of the holes bring a sense of movement to the visual appearance.

They also have a functional use in draining rainwater off when the chairs are used outdoors. Available in a variety of designs, with or without armrests and stackable. 13Eighty is a versatile chair with possibilities for both indoor and outdoor contexts.

13Eighty Armchair | Soft black Terrazzo Table Round | Anthracite