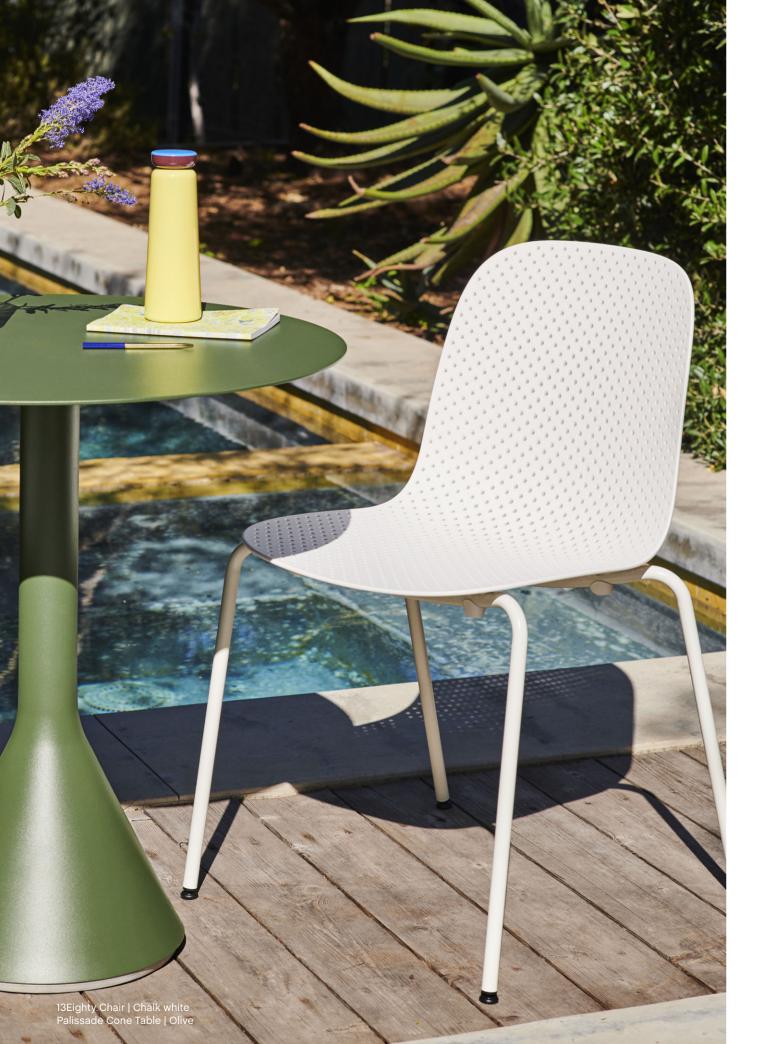

## 13Eighty Chair Design by Scholten & Baijings

HAY's 13Eighty chair designed by Dutch designers Scholten & Baijings is aptly named after the number of tiny holes in the moulded polypropylene shell. These perforations create a characteristic aesthetic, where transparency and a play of light and shadows add to the chair's expression, while the variations in the sizes of the holes bring a sense of movement to the visual appearance.

They also have a functional use in draining rainwater off when the chairs are used outdoors. Available in a variety of designs, with or without armrests and stackable. 13Eighty is a versatile chair with possibilities for both indoor and outdoor contexts.

13Eighty Armchair | Soft black Terrazzo Table Round | Anthracite