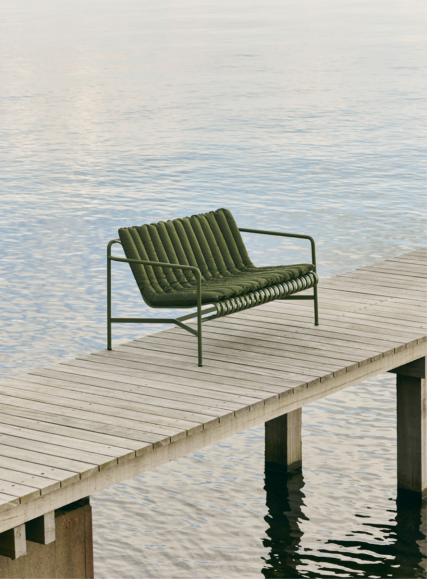

Palissade Armchair & Palissade Soft Quilted Cushion | Olive

Palissade Lounge Sofa & Soft Quilted Cushion | Olive

Palissade Cone Table & Palissade Armchair | Iron red