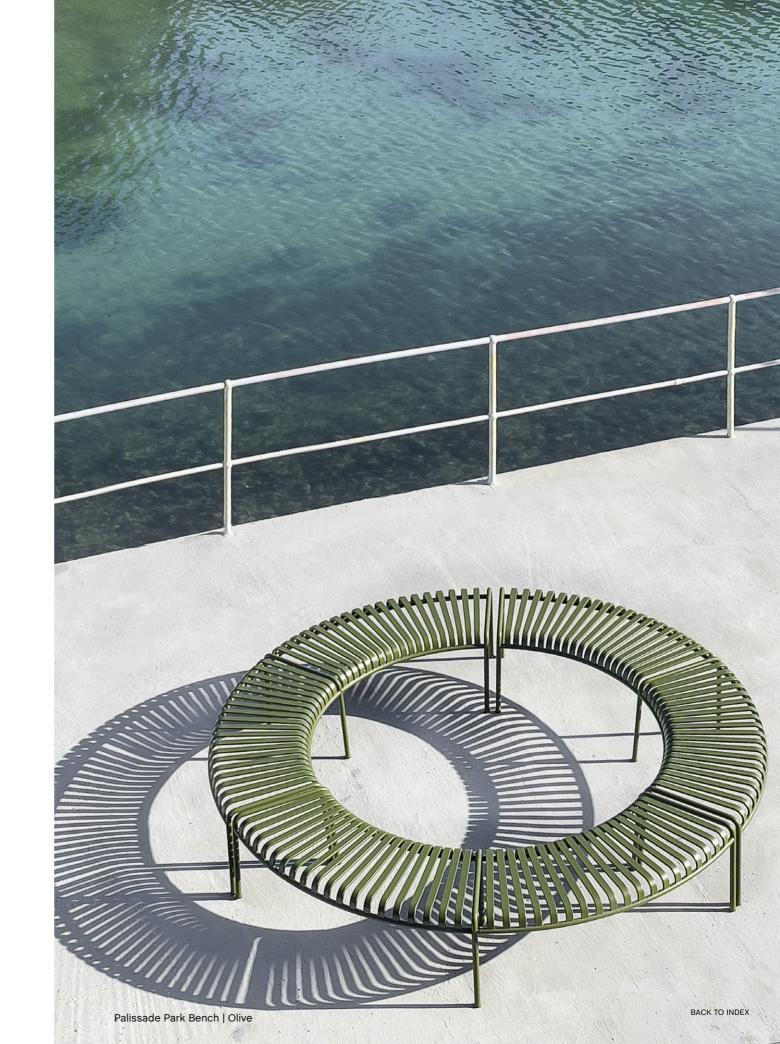

## Palissade Park Collection Design by Ronan & Erwan Bouroullec

The result of an ongoing collaboration between HAY and the Bouroullec brothers, the Palissade Park Bench and Park Dining Bench are part of the iconic Palissade outdoor furniture series. The benches were created from the desire to offer a flexible, modular seating solution for larger outdoor spaces, whilst retaining the same symmetrical idiom and visual simplicity as the rest of the series.

Combining multiple benches together gives users the opportunity to extend the available seating space and form unique configurations to suit specific functional and aesthetic requirements. Designed in colour and form to integrate effortlessly into a natural landscape or urban setting, the collection suits a wide variety of larger outdoor environments such as gardens, parks and public spaces.

Palissade Park Dining Bench | Olive Palissade Cone Table | Anthracite