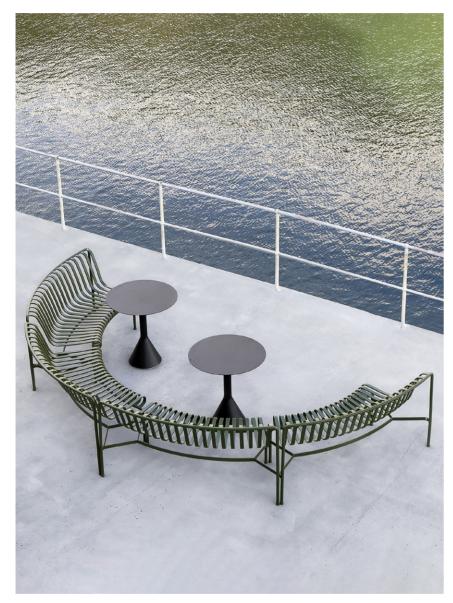

## Palissade Park Collection Design by Ronan & Erwan Bouroullec

The result of an ongoing collaboration between HAY and the Bouroullec brothers, the Palissade Park Bench and Park Dining Bench are part of the iconic Palissade outdoor furniture series. The benches were created from the desire to offer a flexible, modular seating solution for larger outdoor spaces, whilst retaining the same symmetrical idiom and visual simplicity as the rest of the series.

Combining multiple benches together gives users the opportunity to extend the available seating space and form unique configurations to suit specific functional and aesthetic requirements. Designed in colour and form to integrate effortlessly into a natural landscape or urban setting, the collection suits a wide variety of larger outdoor environments such as gardens, parks and public spaces.

Palissade Park Dining Bench | Olive Palissade Cone Table | Anthracite