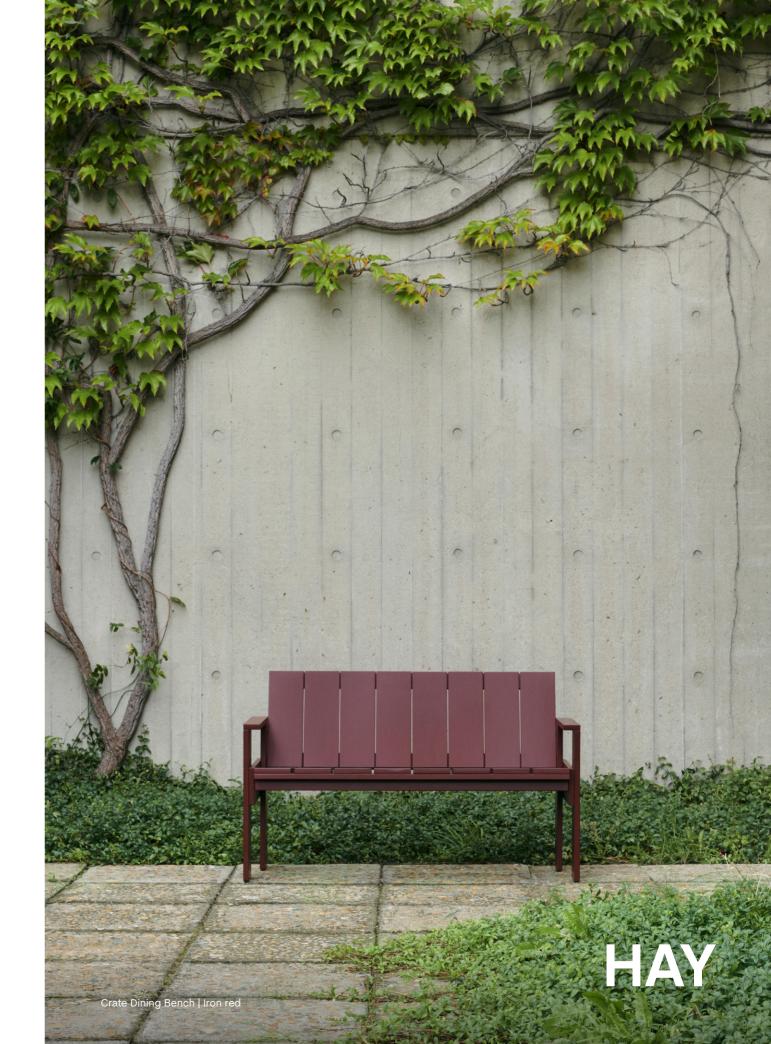

## Crate Collection Design by Gerrit Rietveld, relaunched by Rietveld Originals x HAY

The history of the original Crate Collection dates back to 1934, when the renowned Dutch architect and designer wanted to create modern and functional furniture from surplus wooden crates.

Today's Crate Collection shares the same aesthetic strength and precisely balanced proportions, with its simplicity and spatial design mirroring the designer's harmonious architectural sense. Comprising a variety of outdoor tables and seating solutions, the collection's solid pine construction with water-based coating makes it suitable for outdoor environments, from cafés and public spaces to private or shared gardens.

Crate Lounge Sofa | Water-based lacquered pinewood

Crate Dining Bench, Crate Dining Table & Crate Dining Chair | Water-based lacquered pinewood