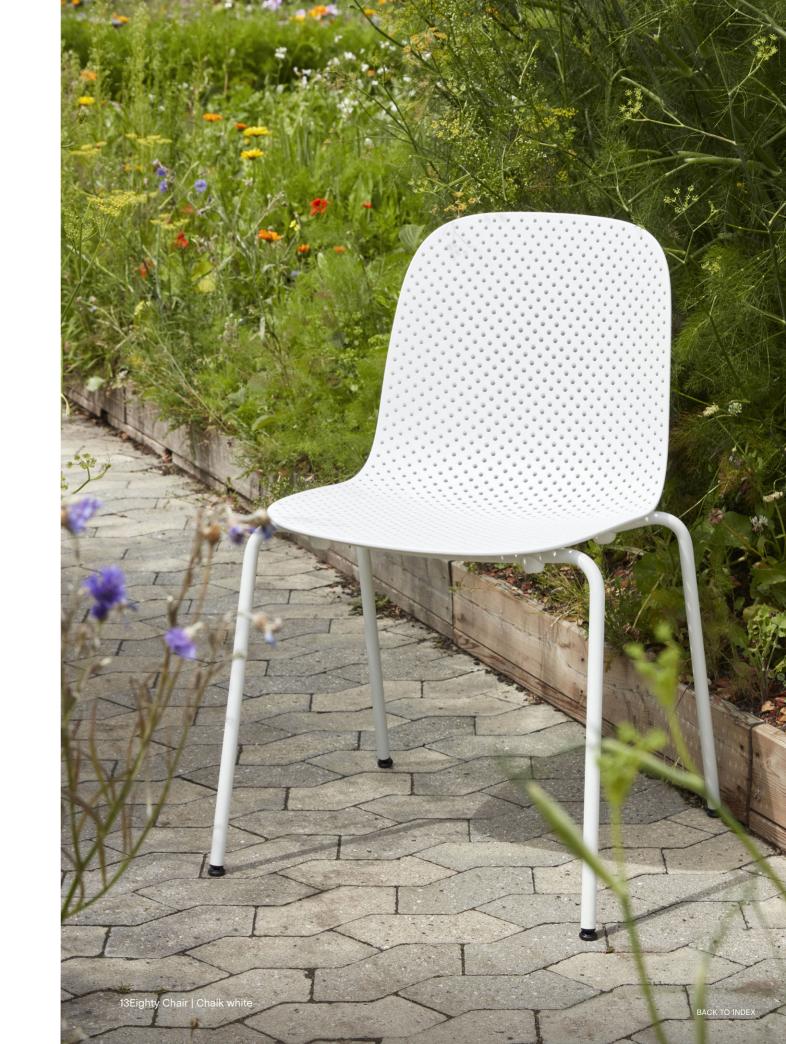

## 13Eighty Chair Design by Scholten & Baijings

HAY's 13Eighty chair designed by Dutch designers Scholten & Baijings is aptly named after the number of tiny holes in the moulded polypropylene shell. These perforations create a characteristic aesthetic, where transparency and a play of light and shadows add to the chair's expression, while the variations in the sizes of the holes bring a sense of movement to the visual appearance.

They also have a functional use in draining rainwater off when the chairs are used outdoors. Available in a variety of designs, with or without armrests and stackable. 13Eighty is a versatile chair with possibilities for both indoor and outdoor contexts.

13Eighty Armchair | Soft black Terrazzo Table Round | Anthracite