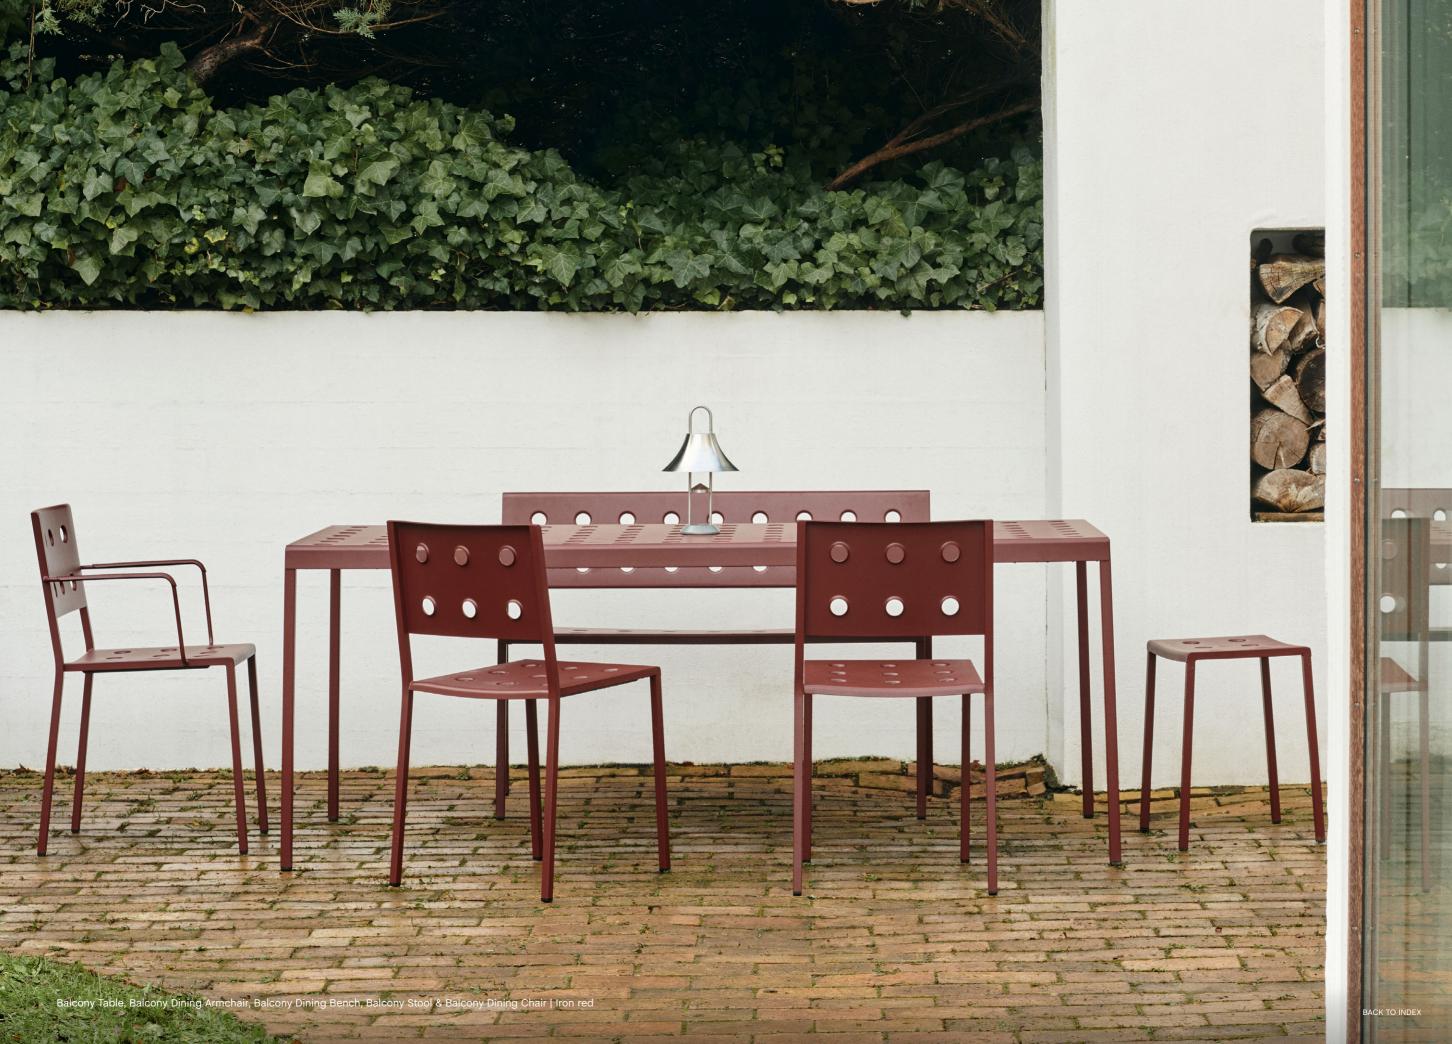

### **Balcony Collection**

## Balcony Collection Design by Ronan & Erwan Bouroullec

Designed for HAY by French designers Ronan and Erwan Bouroullec, Balcony is an extensive collection of outdoor furniture. The square design is softened by the rounded edges and holes, which not only give the collection a distinct expression, but also strengthen the construction.

Made in powder-coated steel with an outdoor primer for optimal resilience and durability, the collection of outdoor furniture is well suited to balconies, gardens and other outside spaces. The Balcony Collection comprises a variety of chairs, benches, tables, and stools in different models and colour options.

Balcony Table, Balcony Dining Bench & Balcony Stool | Dark forest Balcony Seat Cushion | Palm green

Balcony Dining Bench with arm | Chalk beige Balcony Seat Cushion | Beige yeast