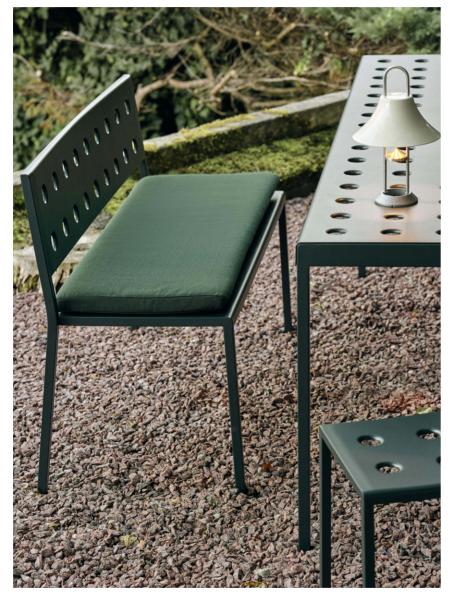

### **Balcony Collection**

## Balcony Collection Design by Ronan & Erwan Bouroullec

Designed for HAY by French designers Ronan and Erwan Bouroullec, Balcony is an extensive collection of outdoor furniture. The square design is softened by the rounded edges and holes, which not only give the collection a distinct expression, but also strengthen the construction.

Made in powder-coated steel with an outdoor primer for optimal resilience and durability, the collection of outdoor furniture is well suited to balconies, gardens and other outside spaces. The Balcony Collection comprises a variety of chairs, benches, tables, and stools in different models and colour options.

Balcony Table, Balcony Dining Bench & Balcony Stool | Dark forest Balcony Seat Cushion | Palm green

Balcony Dining Bench with arm | Chalk beige Balcony Seat Cushion | Beige yeast