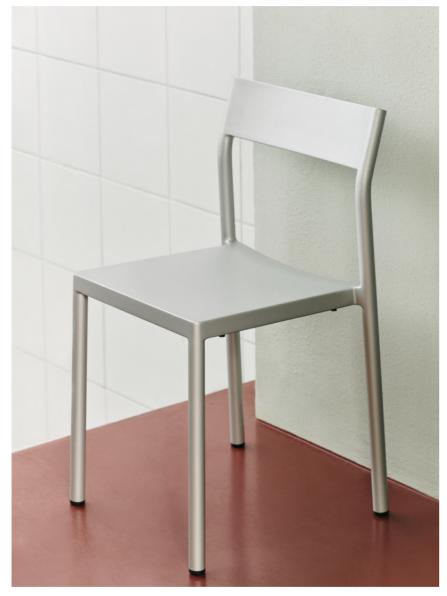

## Type Chair

Type Chair

# Type Chair Design by Jonas Trampedach

Designed for HAY by Danish designer Jonas Trampedach, Type Chair's name and aesthetics are derived from the perception of an archetypal chair. Type's distinctively shaped back gives it a uniform sculptural expression that reinforces the chair's sense of familiarity while retaining its own unique character.

In HAY's first-ever chair made of aluminium, the designer merges craft with industrial processes to create a versatile seating solution that is both lightweight and functional, and blends easily into most indoor and outdoor spaces.

Type Chair | Aluminium