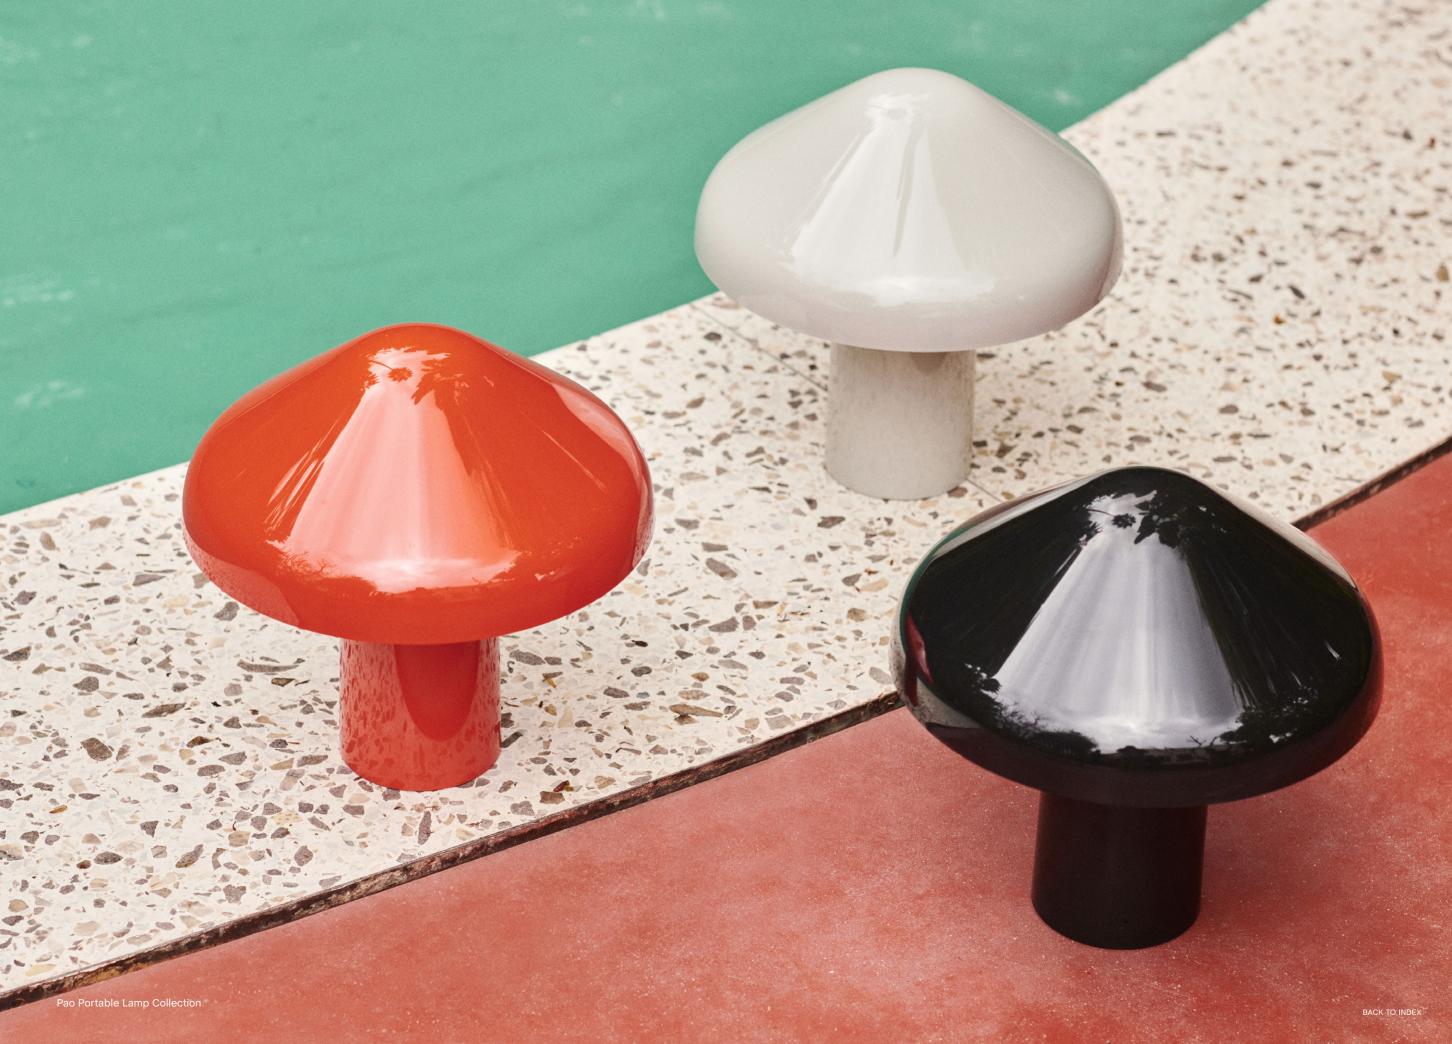

# Pao Portable Lamp Design by Naoto Fukasawa

Developed as part of the Pao Lamp collection for HAY by Japanese designer Naoto Fukasawa, the Pao Portable lamp is a portable lamp inspired by the atmospheric glow of the dome shaped Mongolian Pao tents at night. Concealing the lighting source inside the shade, Fukasawa creates a compact everyday object that harmonises with the environment it is placed in.

The lamp's beautiful simplicity combined with soft ambient lighting create a warm, homely glow in gardens, cafés and other outdoor and indoor spaces.

Pao Portable Lamp | Soft black