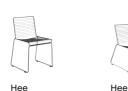

### Hee Collection Design by Hee Welling

The philosophy behind the Hee Series was to take an archetypal chair and perfect it down to the last detail while cutting the essentials to the bone. The goal was to create a contemporary chair to fit into a wide range of contexts. The attempt was a great success, resulting in the pragmatic and easily decoded Hee series.

Like a line drawing, it wraps metres of metal wire into neat, straight lines in three versions: bar stool, lounge chairand dining chair. Stackable and weatherproof, the wide assortment of colours and designs make Hee suitable for numerous indoor and outdoor contexts, such as bars and restaurants, as well as public spaces and home environments.

Hee Lounge Chair | Black