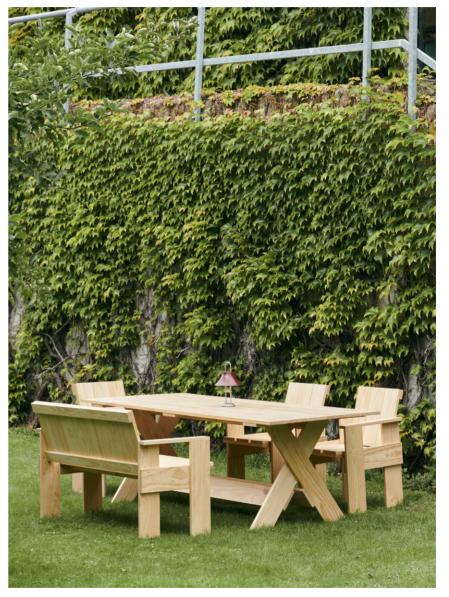

# Weekday Collection Design by Hannes & Fritz

Hannes & Fritz's Weekday Collection came about after a lack of seating at a dinner party prompted the designer duo to build a primitive solution, which later evolved into a collection of outdoor tables and benches.

Reminiscent of the classic picnic bench and table, Weekday offers the same sense of familiarity and invitation to shared eating experiences. Solid pine planks reinforce the strength of character and welcoming expression, while giving the furniture greater robustness and durability. Weekday's universal quality makes it ideal for a wide range of outdoor settings, from cafés and public spaces to private or shared gardens.

Weekday Table | Olive Weekday Bench | Steel blue & Azure blue