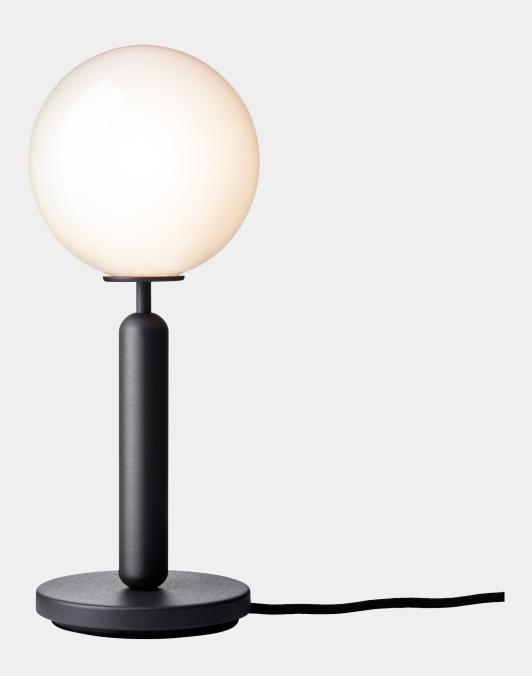

# NUURA

MIIRA TABLE rock grey / opal

Design: Sofie Refer, 2018

Miira Table is simple and timeless in design, and works well in both domestic and public spaces.

Explore the rest of the Miira collection on our website, here

**Product no.:** EU - 2038002 / US - 3038002

**Type:** Table light - indoor

**Colour:** Glass: opal white / Metal: rock grey

Materials: Powder coated metal, mouth-blown

glass

**Dimensions:** ø140mm / 5.5in x 345mm / 13.6in

Glass: ø140 / 5.5in

Cable lenght: max. 2500mm / 98.4in

Weight: Armature + glass: 1930g

**Packaging:** Dimensions: L: 419 mm / 16.5 in x W:

155mm/6.1in x H: 166mm / 6.5in

Weight: 440g

Total weight incl. product: 2370g