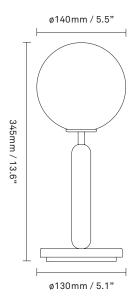

**Product no.:** EU - 2038002 / US - 3038002

**Type:** Table light - indoor

**Colour:** Glass: opal white / Metal: rock grey

Materials: Powder coated metal, mouth-blown

glass

**Dimensions:** ø140mm / 5.5in x 345mm / 13.6in

Glass: ø140 / 5.5in

Cable lenght: max. 2500mm / 98.4in

Weight: Armature + glass: 1930g

**Packaging:** Dimensions: L: 419 mm / 16.5 in x W:

155mm/6.1in x H: 166mm / 6.5in

Weight: 440g

Total weight incl. product: 2370g