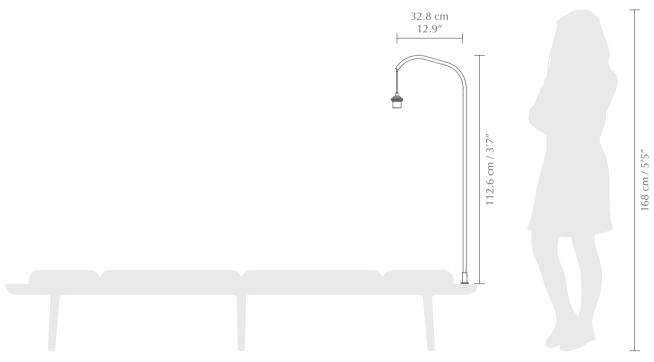

be covered by brass brackets included when buying Lounge Around.

Find more info on our website umage.com



#### **TESTS & CERTIFICATIONS**

CE (for indoor use), cULus certified



#### **DIMENSIONS**

D: 32.8 cm / 14" H: 112.6 cm / 57"



# **MATERIAL**

Aluminium and Steel (plated brass) Incl. 2 m / 78.7" black textile cord



## WEIGHT INCL. PACKAGING

1.2 kg / 2.6 lb



## LIGHT SOURCE

E26 / E27 - max 15W LED (not included)



#### **PACKAGING DIMENSIONS** (W $\times$ H $\times$ D)

26 x 105 x 6 cm / 10.2 x 41.3 x 2.4"



#### **ASSEMBLY TIME**

3 min



# MEDIA KIT

Photos and press material Download at umagepress.com



## **ORDERING INFORMATION**

Light Around white Light Around black EU/UK #5400 / US #5408 EU/UK #5401 / US #5409





# **COLOUR VARIATIONS**





white

black