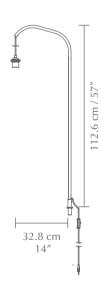

sed for the Lounge Around accessories, they can be covered by brass brackets included when buying Lounge Around.

Find more info on our website umage.com



#### **TESTS & CERTIFICATIONS**

CE (for indoor use), cULus certified



#### **DIMENSIONS**

D: 32.8 cm / 14" H: 112.6 cm / 57"



# **MATERIAL**

Aluminium and Steel (plated brass) Incl. 2 m / 78.7" black textile cord



## WEIGHT INCL. PACKAGING

1.2 kg / 2.6 lb



## LIGHT SOURCE

E26 / E27 - max 15W LED (not included)



#### **PACKAGING DIMENSIONS** (W $\times$ H $\times$ D)

26 x 105 x 6 cm / 10.2 x 41.3 x 2.4"



#### **ASSEMBLY TIME**

3 min



# MEDIA KIT

Photos and press material Download at umagepress.com



## **ORDERING INFORMATION**

Light Around white Light Around black EU/UK #5400 / US #5408 EU/UK #5401 / US #5409





# **COLOUR VARIATIONS**





white

black