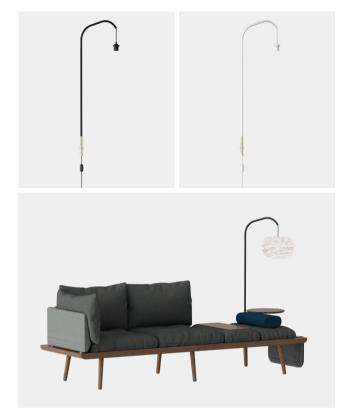

# LIGHT AROUND | SOFA ACCESSORY

Designed by Søren Ravn Christensen

## ACCESSORIZE YOUR LOUNGE AROUND

With the Lounge Around accessories you can add extra functionality to the Lounge Around sofa and daybed. Add the Round Table, so you have an extra side table close by, for your laptop or a cup of tea. The Side Pocket offers storage for your weekly newspapers and magazines. Enhance the ambiance by the Lounge Around with the Light Around lamp or enhance the comfort with an extra pillow with the Side Pillow available in 5 different fabrics.

# **COLOUR VARIATIONS**

white

black