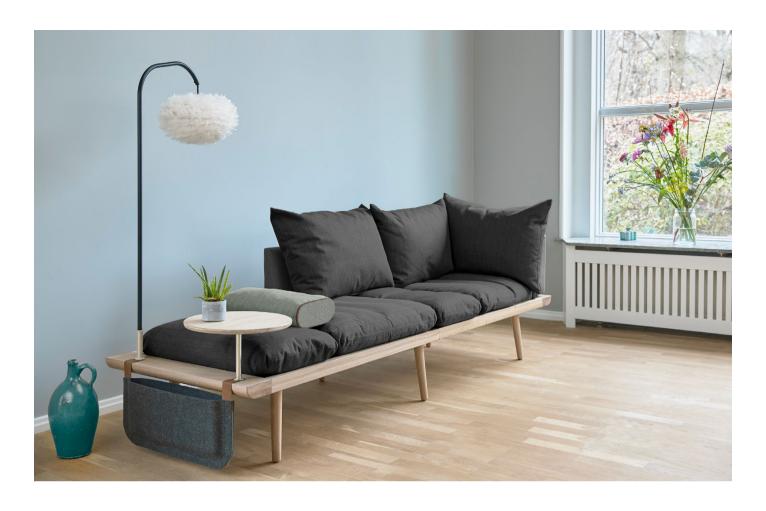

# LIGHT AROUND | SOFA ACCESSORY

Designed by Søren Ravn Christensen

## ACCESSORIZE YOUR LOUNGE AROUND

With the Lounge Around accessories you can add extra functionality to the Lounge Around sofa and daybed. Add the Round Table, so you have an extra side table close by, for your laptop or a cup of tea. The Side Pocket offers storage for your weekly newspapers and magazines. Enhance the ambiance by the Lounge Around with the Light Around lamp or enhance the comfort with an extra pillow with the Side Pillow available in 5 different fabrics.

All accessories for the Lounge Around can be modulated and placed exactly where you need it, by using the holes in the back and on the sides of the sofa and daybed. When the holes are not used for the Lounge Around accessories, they can be covered by brass brackets included when buying Lounge Around.