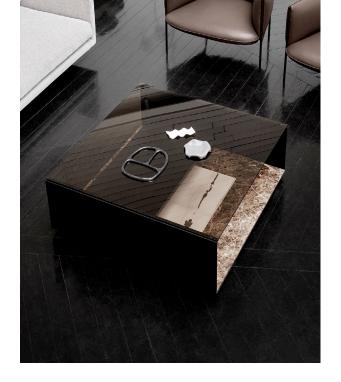

## Expose / Exploration of form and functionality

Framed to simultaneously store and display, the series of Expose Tables renders a fresh take on functionality. On top of the black powder-coated steel structure, a pane of smoked glass adds a semi-transparent expression, while a marble plate provides a visual counterbalance at the bottom.

### BOTTOM PLATE

Dark Emperador marble

#### TABLETOP

Tempered glass: Tinted brown

FRAME