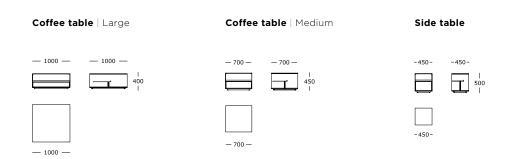

NDELBO



## Expose / Exploration of form and functionality

Framed to simultaneously store and display, the series of Expose Tables renders a fresh take on functionality. On top of the black powder-coated steel structure, a pane of smoked glass adds a semi-transparent expression, while a marble plate provides a visual counterbalance at the bottom.

## DESIGNER

Jonas Wagell

CATEGORY

Tables

TEST

EN 15372

## ASSEMBLY

Follow assembly instructions for mounting of plate and tabletop

#### TABLETOP

Tempered glass: Tinted brown



FRAME



## MAINTENANCE

Clean with damp cloth. To ensure the longevity of your product, please follow our care and maintenance guides. All guides can be downloaded at wendelbo.com/care

## WARRANTY

5 years

### BOTTOM PLATE

Dark Emperador marble



# Expose