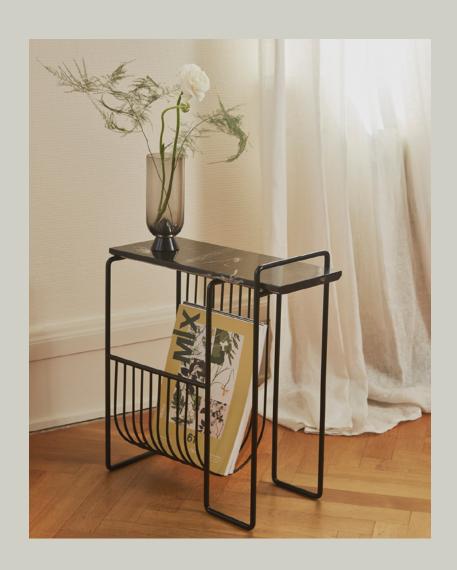

# SINO MAGAZINE HOLDER

Product sheet

### SINO MAGAZINE HOLDER / BY AYTM DESIGN TEAM

With this SINO addition, you get a small, stylish side table that is perfect for standing next to your sofa with a cup of coffee or a well-deserved scotch on the rocks while you take a little break. The built-in magazine holder you will always have your favourite books and magazines at your fingertips.