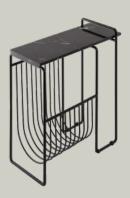

## **SPECIFICATIONS**

 PRODUCT TYPE
 Magazine holder

 PRODUCT NAME
 SINO

 COLOURS
 Black / Black

 Gold / Black
 Gold / Black

 DIMENSION
 L45 x W2l x H5l cm

 WEIGHT
 8,5 kg

 Top: Marble

 MATERIAL
 Frame (black): Steel with powder coating

PACKAGING WEIGHT ...... 9,1 kg