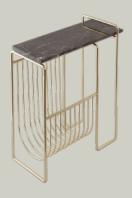

# SINO MAGAZINE HOLDER

Product sheet



## **SPECIFICATIONS**

 PRODUCT TYPE
 Magazine holder

 PRODUCT NAME
 SINO

 COLOURS
 Black / Black

 Gold / Black
 Gold / Black

 DIMENSION
 L45 x W2l x H5l cm

 WEIGHT
 8,5 kg

 Top: Marble

 MATERIAL
 Frame (black): Steel with powder coating

PACKAGING WEIGHT ...... 9,1 kg



# **VARIATIONS**









### CARE GUIDE — NATURAL STONE

#### HOW TO CLEAN

#### MARBLE

To get rid of dirt and dust, use a damp cloth to wipe down the item. If necessary, wipe the item dry with a soft dry cloth.

(Marble cannot withstand acid or acidic detergents, such as vinegar. Make sure to wipe off any acidic and normal liquids spilled on the surface immediately, to avoid stains)

## CARE GUIDE — METALS

### HOW TO CLEAN / POLISH

### POWDER COATED IRON / STEEL / ALUMINIUM

To get rid of dirt and dust, mix a mild detergent with warm water.

Dip a lint free cloth into the water & wipe the item down with the cloth.

If necessary, wipe the item dry with a soft dry cloth.

(Avoid scraping or rubbing the powder coating with an abrasive cloth that could damage or remove the coating from the surface)

### BRAS