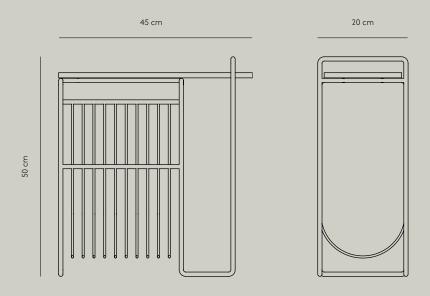

## **SPECIFICATIONS**

 PRODUCT TYPE
 Magazine holder

 PRODUCT NAME
 SINO

 COLOURS
 Black / Black

 Gold / Black
 Gold / Black

 DIMENSION
 L45 x W2l x H5l cm

 WEIGHT
 8,5 kg

 Top: Marble