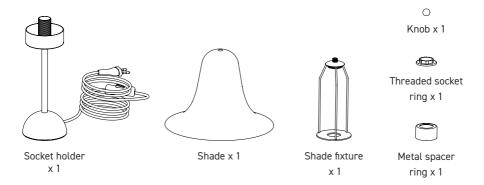

# PANTOP TABLE Ø23 Assembly Instruction



## Before you get started



Maintenance: IMPORTANT! Clean with a soft cloth, warm water and a mild detergent. Do NOT use any abbresive materials.

### Recommendation:

To achieve a bright, warm and clean light - we recommend using a light bulb with the following specifications: 2700 Kelvin, max. 25W

## Important:

If the external flexible cable or cord of this luminaire is damaged, it shall be exclusively replaced by the manufacturer or their service agent or a similar qualified person in order to avoid a hazard.

#### Box contains:



#### You will also need:



EU: E14 max 25W US: E12 max 25W

- 4 Apply the parts in the correct order:
  - 1. Shade fixture
  - 2. Metal spacer
  - 3. Threaded socket ring