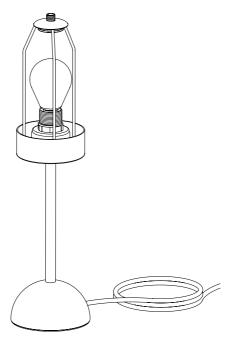

# PANTOP TABLE Ø23 Assembly Instruction



## Before you get started



Maintenance: IMPORTANT! Clean with a soft cloth, warm water and a mild detergent. Do NOT use any abbresive materials.

### Recommendation:

To achieve a bright, warm and clean light - we recommend using a light bulb with the following specifications: 2700 Kelvin, max. 25W

## Important:

If the external flexible cable or cord of this luminaire is damaged, it shall be exclusively replaced by the manufacturer or their service agent or a similar qualified person in order to avoid a hazard.

#### Box contains:



#### You will also need:



EU: E14 max 25W US: E12 max 25W

- 4 Apply the parts in the correct order:
  - 1. Shade fixture
  - 2. Metal spacer
  - 3. Threaded socket ring