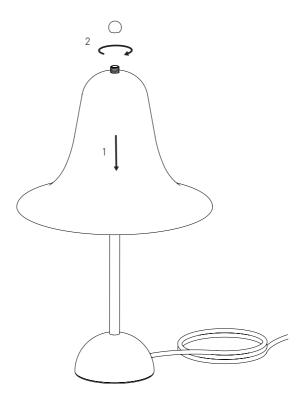

#### You will also need:

EU: E14 max 25W US: E12 max 25W

- 4 Apply the parts in the correct order:
  - 1. Shade fixture
  - 2. Metal spacer
  - 3. Threaded socket ring