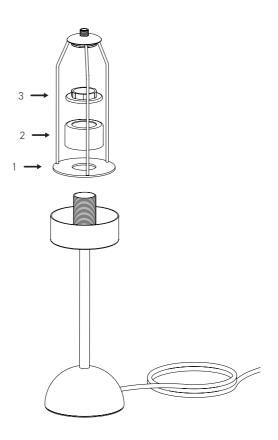

#### You will also need:

EU: E14 max 25W US: E12 max 25W

- 4 Apply the parts in the correct order:
  - 1. Shade fixture
  - 2. Metal spacer
  - 3. Threaded socket ring