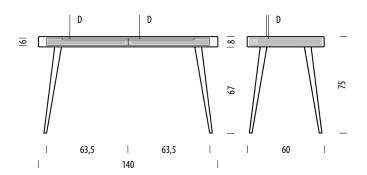

# Basic info

**Design** Salih Teskeredžić

 Product size
 W: 140, D: 60, H: 75

 Package - Table
 W: 147, D: 65,5, H: 11

 Package - Legs
 W: 77, D: 11, H: 11

 Volume
 0,12 m³

 Net weight
 35 kg

 Gross weight
 38,3 kg