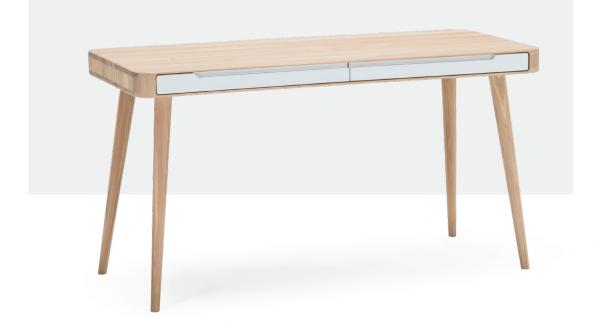

#### Body

Ena Desk's storage body, as well as all inside drawer boxes, are made out of solid wood - oak, except drawer bottom panels which are made of high-density fiberboard.

#### Legs

Demountable legs and are also made out of solid oak.

### **Fronts**

Front drawer panels are made out of MDF mediumdensity fiberboard (wooden fibre panels made with high temperature pressing technology) coated in white enamel color.