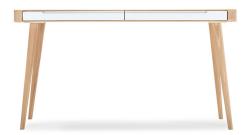

#### Body

Ena Desk's storage body, as well as all inside drawer boxes, are made out of solid wood - oak, except drawer bottom panels which are made of high-density fiberboard.

#### Legs

Demountable legs and are also made out of solid oak.

### **Fronts**

Front drawer panels are made out of MDF mediumdensity fiberboard (wooden fibre panels made with high temperature pressing technology) coated in white enamel color.