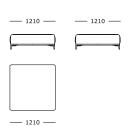

#### Module 3

Side, left

2 back supports and cushions included

#### Module 4

Side, right

2 back supports and cushions included