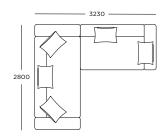

th down and feathers, should be patted down regularly to maintain their shape. Cushions and scatters should be shaken and fluffed up regularly to maintain their shape. To ensure the longevity of your product, please follow our care and maintenance guides. All guides can be downloaded at wendelbo.com/care

#### WARRANTY

5 years

#### Module 1

- 2 seater
- 2 back supports and cushions included



#### Module 2

- 3 seater
- 3 back supports and cushions included



#### Module 3

Side, left

2 back supports and cushions included



#### Module 4

Side, right

2 back supports and cushions included



#### Module 5

Centre

1 back support and cushion included



#### Module 6

Stool



### Configuration 1

Modules 3 + 4



# Configuration 2

Modules 3 + 3



# Configuration 3

Modules 2 + 4



# Configuration 4

Modules 3 + 6