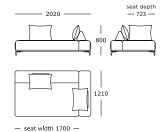

#### Module 1

- 2 seater
- 2 back supports and cushions included

#### Module 2

- 3 seater
- 3 back supports and cushions included