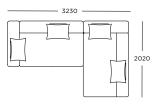

Loose back cushions, or filling with down and feathers, should be patted down regularly to maintain their shape. Cushions and scatters should be shaken and fluffed up regularly to maintain their shape. To ensure the longevity of your product, please follow our care and maintenance guides. All guides can be downloaded at wendelbo.com/care

#### WARRANTY

5 years

#### Module 1

- 2 seater
- 2 back supports and cushions included



#### Module 2

- 3 seater
- 3 back supports and cushions included



#### Module 3

Side, left

2 back supports and cushions included



#### Module 4

Side, right

2 back supports and cushions included



#### Module 5

Centre

1 back support and cushion included



#### Module 6

Stool



### Configuration 1

Modules 3 + 4



# Configuration 2

Modules 3 + 3



# Configuration 3

Modules 2 + 4



# Configuration 4

Modules 3 + 6