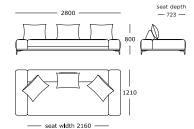

e made of solid wood and MDF with nozag spring system

#### STRUCTURE PADDING

High-resilient, variable density, polyurethane foam

#### **SEAT CUSHION**

High-resilient, variable density, polyurethane foam and fibres

#### **BACK CUSHION**

100% down/feathers

#### COVER

Fixed

#### MAINTENANCE

Loose back cushions, or filling with down and feathers, should be patted down regularly to maintain their shape. Cushions and scatters should be shaken and fluffed up regularly to maintain their shape. To ensure the longevity of your product, please follow our care and maintenance guides. All guides can be downloaded at wendelbo.com/care

#### WARRANTY

5 years

#### Module 1

- 2 seater
- 2 back supports and cushions included



#### Module 2

- 3 seater
- 3 back supports and cushions included



#### Module 3

Side, left

2 back supports and cushions included



#### Module 4

Side, right

2 back supports and cushions included



#### Module 5

Centre

1 back support and cushion included



#### Module 6

Stool



### Configuration 1

Modules 3 + 4



# Configuration 2

Modules 3 + 3



# Configuration 3

Modules 2 + 4



# Configuration 4

Modules 3 + 6