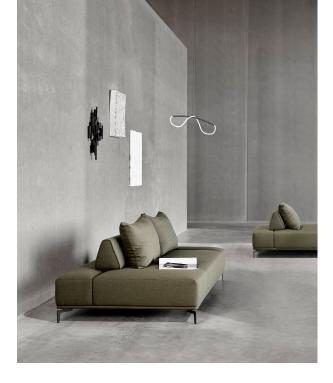

# Define / A float of defining lines

Being simply rectangular and levelled in its form, the modular sofa comes with rounded triangular back and side supports that easily can be added to the design by means of indentations on the surface of the seat cushions.