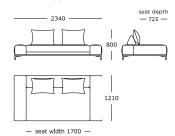

**LEGS**

Black powder-coated steel



#### STRUCTURE INTERIOR

Frame made of solid wood and MDF with nozag spring system

#### STRUCTURE PADDING

High-resilient, variable density, polyurethane foam

#### **SEAT CUSHION**

High-resilient, variable density, polyurethane foam and fibres

#### **BACK CUSHION**

100% down/feathers

#### COVER

Fixed

#### MAINTENANCE

Loose back cushions, or filling with down and feathers, should be patted down regularly to maintain their shape. Cushions and scatters should be shaken and fluffed up regularly to maintain their shape. To ensure the longevity of your product, please follow our care and maintenance guides. All guides can be downloaded at wendelbo.com/care

#### WARRANTY

5 years

#### Module 1

- 2 seater
- 2 back supports and cushions included



#### Module 2

- 3 seater
- 3 back supports and cushions included



#### Module 3

Side, left

2 back supports and cushions included



#### Module 4

Side, right

2 back supports and cushions included



#### Module 5

Centre

1 back support and cushion included



#### Module 6

Stool



### Configuration 1

Modules 3 + 4



# Configuration 2

Modules 3 + 3



# Configuration 3

Modules 2 + 4



# Configuration 4

Modules 3 + 6