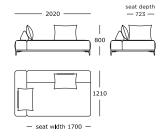

#### Module 3

Side, left

2 back supports and cushions included

#### Module 4

Side, right

2 back supports and cushions included