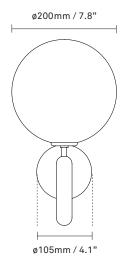

glass

**Dimensions:** 226mm / 8.9in x 355mm / 13.9in

Glass: ø200mm / 7.8in

Weight: Armature + glass: 1150g

**Packaging:** Dimensions: L: 325mm / 12.7in x

W: 230mm/ 9in x H: 215mm / 8,4in

Weight: 610g

Total weight incl. product: 1760g