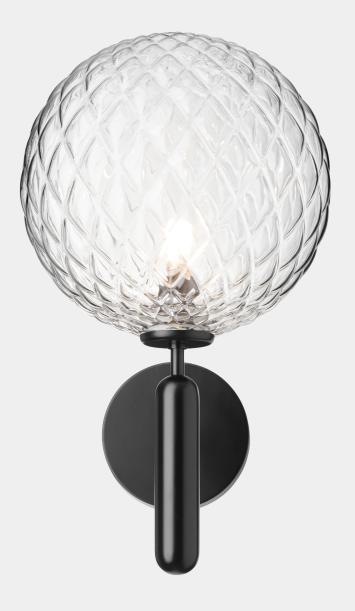

## NUURA

MIIRA WALL OUTDOOR black / optic clear

Design: Sofie Refer, 2022

**Miira Wall Outdoor** is a new Nuura lamp designed to illuminate the exterior of a home. Staying true to the simple and Nordic feel of the Miira collection, this outdoor wall light adds elegance and function to exterior areas of the home.

Explore the rest of the Miira collection on our website, here

**Product no.:** EU - 2035005

**Type:** Wall light - outdoor

Colour: Glass: optic clear / Metal: black

**Materials:** Powder-coated metal, mouth-blown

glass

**Dimensions:** 226mm / 8.9in x 355mm / 13.9in

Glass: ø200mm / 7.8in

Weight: Armature + glass: 1150g

**Packaging:** Dimensions: L: 325mm / 12.7in x

W: 230mm/ 9in x H: 215mm / 8,4in

Weight: 610g

Total weight incl. product: 1760g