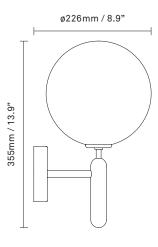

glass

**Dimensions:** 226mm / 8.9in x 355mm / 13.9in

Glass: ø200mm / 7.8in

Weight: Armature + glass: 1150g

**Packaging:** Dimensions: L: 325mm / 12.7in x

W: 230mm/ 9in x H: 215mm / 8,4in

Weight: 610g

Total weight incl. product: 1760g