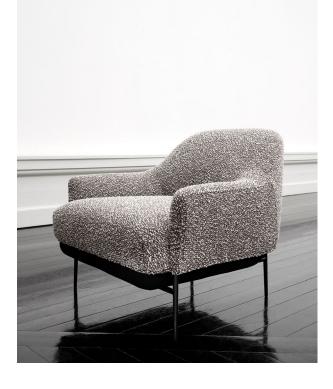

## Chill / A statement silhouette

With organic volumes and a plush seat, the Chill Chair comes in various forms for a multitude of purposes. Perfected through handcrafted detailing and rounded edges, the low-lying lounge design offers a marvel of comfort to its user when combined with the Chill Stool.