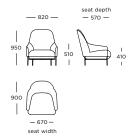

ed edges, the low-lying lounge design offers a marvel of comfort to its user when combined with the Chill Stool.

#### **DESIGNER**

365 North

#### **CATEGORY**

Lounge chairs

#### **TEST**

EN 16139 GB

BIFMA

#### **ASSEMBLY**

Assembled upon receipt

#### **LEGS**

Black powder-coated steel



#### STRUCTURE INTERIOR

Frame made of solid wood with nozag spring system

#### **SEAT CUSHION**

High-resilient, polyurethane foam. Wrap of fibre-fill on top.

#### **BACK**

High-resilient, polyurethane foam. Wrap of fibre-fill on top.

#### COVER

Fixed

#### MAINTENANCE

To ensure the longevity of your product, please follow our care and maintenance guides. All guides can be downloaded at wendelbo.com/care

#### WARRANTY

5 years

### Chill

#### Chair | Low back



#### Chair | High back



#### Stool