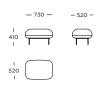

low-lying lounge design offers a marvel of comfort to its user when combined with the Chill Stool.

#### **DESIGNER**

365 North

#### **CATEGORY**

Lounge chairs

#### **TEST**

EN 16139 GB

BIFMA

#### **ASSEMBLY**

Assembled upon receipt

#### **LEGS**

Black powder-coated steel



#### STRUCTURE INTERIOR

Frame made of solid wood with nozag spring system

#### **SEAT CUSHION**

High-resilient, polyurethane foam. Wrap of fibre-fill on top.

#### **BACK**

High-resilient, polyurethane foam. Wrap of fibre-fill on top.

#### COVER

Fixed

#### MAINTENANCE

To ensure the longevity of your product, please follow our care and maintenance guides. All guides can be downloaded at wendelbo.com/care

#### WARRANTY

5 years

### Chill

#### Chair | Low back



#### Chair | High back



#### Stool