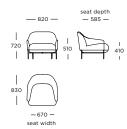

rafted detailing and rounded edges, the low-lying lounge design offers a marvel of comfort to its user when combined with the Chill Stool.

#### **DESIGNER**

365 North

#### **CATEGORY**

Lounge chairs

#### **TEST**

EN 16139 GB

BIFMA

#### **ASSEMBLY**

Assembled upon receipt

#### **LEGS**

Black powder-coated steel



#### STRUCTURE INTERIOR

Frame made of solid wood with nozag spring system

#### **SEAT CUSHION**

High-resilient, polyurethane foam. Wrap of fibre-fill on top.

#### **BACK**

High-resilient, polyurethane foam. Wrap of fibre-fill on top.

#### COVER

Fixed

#### MAINTENANCE

To ensure the longevity of your product, please follow our care and maintenance guides. All guides can be downloaded at wendelbo.com/care

#### WARRANTY

5 years

### Chill

#### Chair | Low back



#### Chair | High back



#### Stool