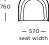

### Collar

#### Chair | Large

## - 810 - seat depth - 640 - 640 - 640 - 640 - 640 - 640 - 640 - 640 - 640 - 640 - 640 - 640 - 640 - 640 - 640 - 640 - 640 - 640 - 640 - 640 - 640 - 640 - 640 - 640 - 640 - 640 - 640 - 640 - 640 - 640 - 640 - 640 - 640 - 640 - 640 - 640 - 640 - 640 - 640 - 640 - 640 - 640 - 640 - 640 - 640 - 640 - 640 - 640 - 640 - 640 - 640 - 640 - 640 - 640 - 640 - 640 - 640 - 640 - 640 - 640 - 640 - 640 - 640 - 640 - 640 - 640 - 640 - 640 - 640 - 640 - 640 - 640 - 640 - 640 - 640 - 640 - 640 - 640 - 640 - 640 - 640 - 640 - 640 - 640 - 640 - 640 - 640 - 640 - 640 - 640 - 640 - 640 - 640 - 640 - 640 - 640 - 640 - 640 - 640 - 640 - 640 - 640 - 640 - 640 - 640 - 640 - 640 - 640 - 640 - 640 - 640 - 640 - 640 - 640 - 640 - 640 - 640 - 640 - 640 - 640 - 640 - 640 - 640 - 640 - 640 - 640 - 640 - 640 - 640 - 640 - 640 - 640 - 640 - 640 - 640 - 640 - 640 - 640 - 640 - 640 - 640 - 640 - 640 - 640 - 640 - 640 - 640 - 640 - 640 - 640 - 640 - 640 - 640 - 640 - 640 - 640 - 640 - 640 - 640 - 640 - 640 - 640 - 640 - 640 - 640 - 640 - 640 - 640 - 640 - 640 - 640 - 640 - 640 - 640 - 640 - 640 - 640 - 640 - 640 - 640 - 640 - 640 - 640 - 640 - 640 - 640 - 640 - 640 - 640 - 640 - 640 - 640 - 640 - 640 - 640 - 640 - 640 - 640 - 640 - 640 - 640 - 640 - 640 - 640 - 640 - 640 - 640 - 640 - 640 - 640 - 640 - 640 - 640 - 640 - 640 - 640 - 640 - 640 - 640 - 640 - 640 - 640 - 640 - 640 - 640 - 640 - 640 - 640 - 640 - 640 - 640 - 640 - 640 - 640 - 640 - 640 - 640 - 640 - 640 - 640 - 640 - 640 - 640 - 640 - 640 - 640 - 640 - 640 - 640 - 640 - 640 - 640 - 640 - 640 - 640 - 640 - 640 - 640 - 640 - 640 - 640 - 640 - 640 - 640 - 640 - 640 - 640 - 640 - 640 - 640 - 640 - 640 - 640 - 640 - 640 - 640 - 640 - 640 - 640 - 640 - 640 - 640 - 640 - 640 - 640 - 640 - 640 - 640 - 640 - 640 - 640 - 640 - 640 - 640 - 640 - 640 - 640 - 640 - 640 - 640 - 640 - 640 - 640 - 640 - 640 - 640 - 640 - 640 - 640 - 640 - 640 - 640 - 640 - 640 - 640 - 640 - 640 - 640 - 640 - 640 - 640 - 640 - 640 - 640 - 640 - 640 - 640 - 640 - 640 - 640 - 640 - 640 - 640 - 640 - 640 - 640 - 640 - 640