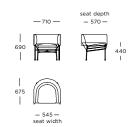

0 - 640 - 640 - 640 - 640 - 640 - 640 - 640 - 640 - 640 - 640 - 640 - 640 - 640 - 640 - 640 - 640 - 640 - 640 - 640 - 640 - 640 - 640 - 640 - 640 - 640 - 640 - 640 - 640 - 640 - 640 - 640 - 640 - 640 - 640 - 640 - 640 - 640 - 640 - 640 - 640 - 640 - 640 - 640 - 640 - 640 - 640 - 640 - 640 - 640 - 640 - 640 - 640 - 640 - 640 - 640 - 640 - 640 - 640 - 640 - 640 - 640 - 640 - 640 - 640 - 640 - 640 - 640 - 640 - 640 - 640 - 640 - 640 - 640 - 640 - 640 - 640 - 640 - 640 - 640 - 640 - 640 - 640 - 640 - 640 - 640 - 640 - 640 - 640 - 640 - 640 - 640 - 640 - 640 - 640 - 640 - 640 - 640 - 640 - 640 - 640 - 640 - 640 - 640 - 640 - 640 - 640 - 640 - 640 - 640 - 640 - 640 - 640 - 640 - 640 - 640 - 640 - 640 - 640 - 640 - 640 - 640 - 640 - 640 - 640 - 640 - 640 - 640 - 640 - 640



#### Chair | Medium