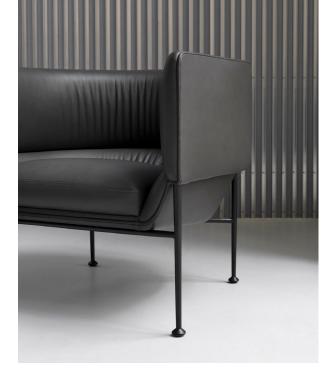

# Collar / Distinguished by a powerful presence

Like the collar of a fine shirt, the back of the Collar Chair runs around the design, creating a sense of cocooning comfort when seated. With sophisticated, slender legs in black burnished steel, the design infuses its surroundings with its powerful presence.

#### **LEGS**

Black burnished steel legs