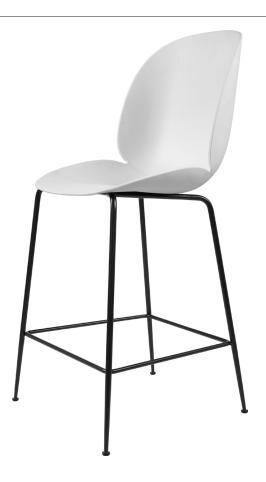

## Beetle Counter Chair, Un- Upholstered - 65 - Conic Base

Designed by GamFratesi - 2013

ITEM NUMBER

10237

DESCRIPTION

With the introduction of the un-upholstered Beetle Counter Chair, the collection has bloomed into a chair series with unlimited possibilities. The Beetle Counter Chair is no longer only an upholstered counter chair but also available with a polypropylene plastic shell, giving it a lighter expression with notable durability at a lower price point. The counter chair's subtle matte texture offers a soft tactility where its outstanding sitting comfort is obtained. Thanks to the wide spectrum of colour and base options, the unupholstered Beetle is an ideal solution for both formal and informal spaces alike. Mix and match between the seven harmonious colours to create a personal expression. The height of the counter chair contributes to its light expression, which makes it blend into any interior naturally and with grace.

#### **Dimensions**

**WIDTH** 54 cm / 21.3 in

**DEPTH** 56 cm / 22 in

**HEIGHT** 108 cm / 42.5 in

**SEAT WIDTH** 49 cm / 19.3 in

**SEAT DEPTH** 42 cm / 16.5 in

**SEAT HEIGHT** 63.5 cm / 25 in

BACK HEIGHT 43 cm / 17 in

FOOTREST HEIGHT 21 cm / 8.3 in

**BASE / LEG THICKNESS** Ø 1.0-1.6 cm / Ø 0.4 -0.6 in

**FRAME WIDTH** 54 cm / 21.4 in

FRAME DEPTH 50 cm /19.7 in Weight

**TOTAL WEIGHT** 7.8 kg / 17.2 lbs

**LEGS WEIGHT** 4.2 kg / 9.3 lbs