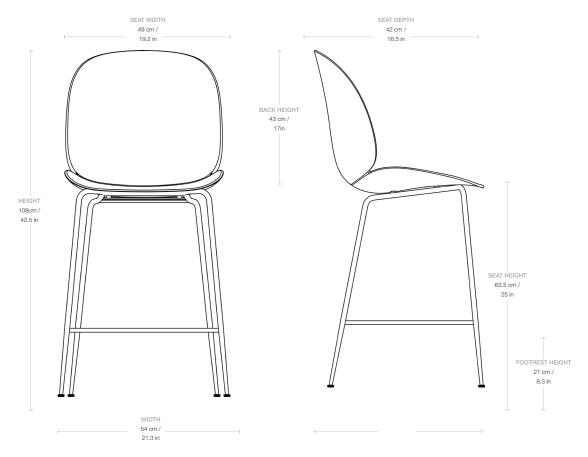

#### **Dimensions**

**WIDTH** 54 cm / 21.3 in

**DEPTH** 56 cm / 22 in

**HEIGHT** 108 cm / 42.5 in

**SEAT WIDTH** 49 cm / 19.3 in

**SEAT DEPTH** 42 cm / 16.5 in

**SEAT HEIGHT** 63.5 cm / 25 in

BACK HEIGHT 43 cm / 17 in

FOOTREST HEIGHT 21 cm / 8.3 in

**BASE / LEG THICKNESS** Ø 1.0-1.6 cm / Ø 0.4 -0.6 in

**FRAME WIDTH** 54 cm / 21.4 in

FRAME DEPTH 50 cm /19.7 in Weight

**TOTAL WEIGHT** 7.8 kg / 17.2 lbs

**LEGS WEIGHT** 4.2 kg / 9.3 lbs