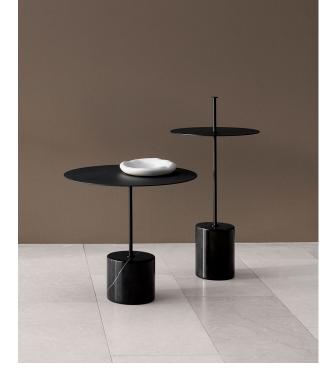

# Calibre / Carefully calibrated components

The Calibre Side Table series is defined by its streamlined silhouette composed of simple lines and geometric shapes. Crafted in Nero Marquina marble, the cylindrical base ensures a stable side table that will add a touch of refinement to any spatial setting. The series includes three tables of differing heights and sizes, one with a neat handle.

#### BASE

Nero Marquina marble

#### TOP

Black powder-coated steel

### Calibre

Side table | Low

Side table | High

Side table | High with handle