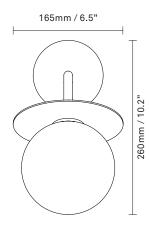

**Product no.:** EU - 2045001

**Type:** Wall light - outdoor

Colour: Glass: opal white / Metal: dark bronze

**Materials:** Powder-coated metal, mouth-blown

glass

**Dimensions:**  $165 \text{mm} / 6.5 \text{in} \times 260 \text{mm} / 10.2 \text{in}$ 

Ceiling plate: 105mm / 4.1in

Glass: ø140 / 5.5in

**Weight:** Armature + glass: 730g

**Packaging:** Dimensions: L: 375mm / 14.7in x

W: 180mm/7in x H: 190mm / 7.5in

Weight: 450g

Total weight incl. product: 1180g