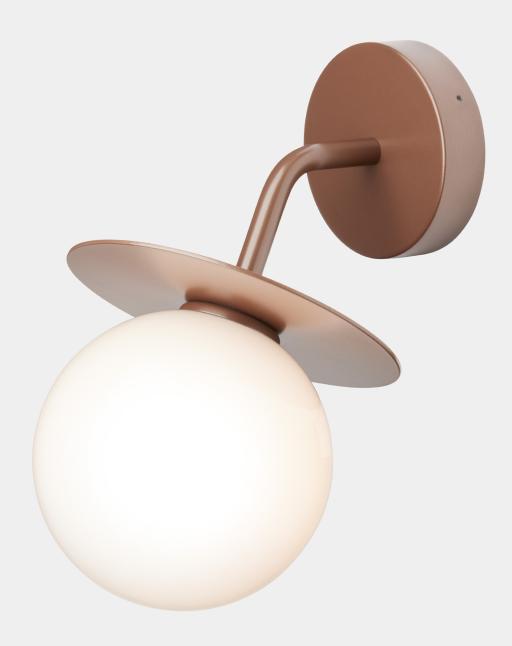

## NUURA

LIILA WALL OUTDOOR dark bronze / opal

Design: Sofie Refer, 2022

Liila Wall Outdoor is an extension of the Liila collection and designed to be mounted outside on exterior walls.

Explore the rest of the Liila collection on our website, here

**Product no.:** EU - 2045001

**Type:** Wall light - outdoor

Colour: Glass: opal white / Metal: dark bronze

**Materials:** Powder-coated metal, mouth-blown

glass

**Dimensions:**  $165 \text{mm} / 6.5 \text{in} \times 260 \text{mm} / 10.2 \text{in}$ 