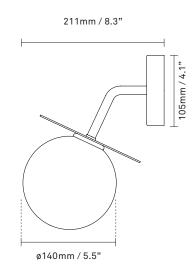

Ceiling plate: 105mm / 4.1in

Glass: ø140 / 5.5in

**Weight:** Armature + glass: 730g

**Packaging:** Dimensions: L: 375mm / 14.7in x

W: 180mm/7in x H: 190mm / 7.5in

Weight: 450g

Total weight incl. product: 1180g