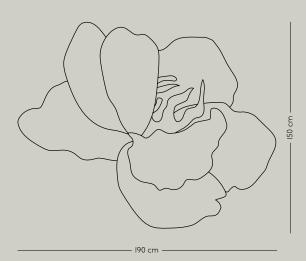

## **SPECIFICATIONS**

PRODUCT TYPE Rug **FLORES** PRODUCT NAME COLOURS Multi coloured DIMENSION L:190 W:150 cm 6,8 kg WEIGHTWool & Vicose MATERIALQUANTITY PER PARCEL PACKAGING DIMENSIONS L:I52 W:21 H:22 cm 6,95 kg PACKAGING WEIGHT COMPLIANT WITH .....