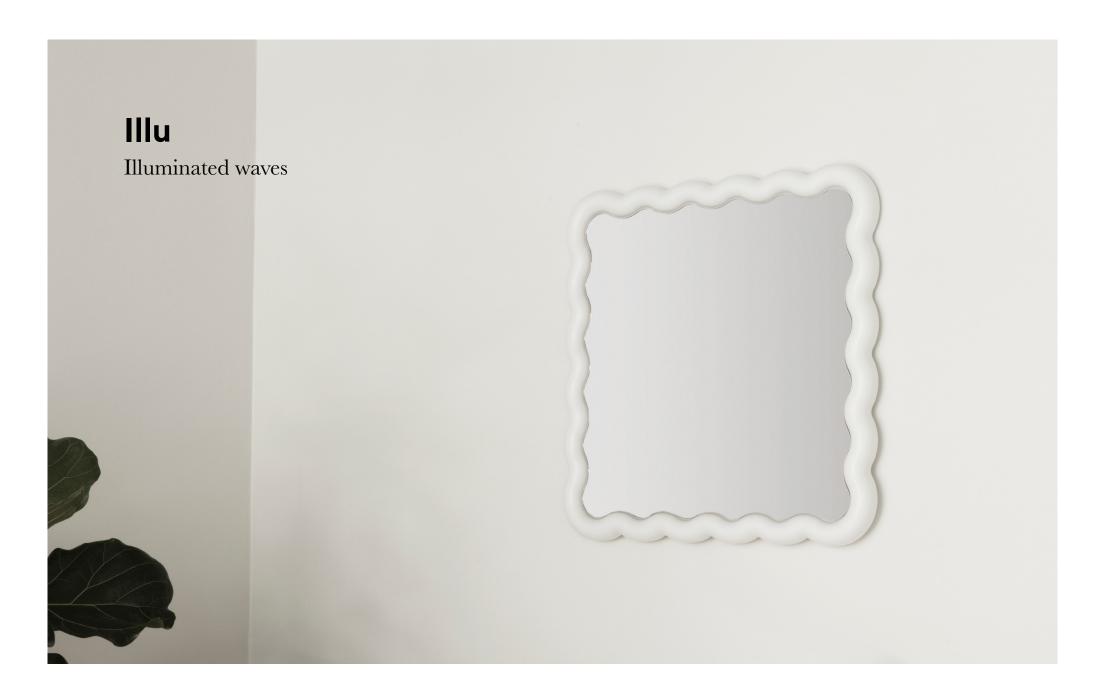

# A captivating, unconventional mirror for any setting

An eye-catching design, that combines both decorative and functional elements, making it an ehancing addition to any room in the home. Illu presents an unconventional mirror with a playful expression and an intriguing frame that illuminates the mirror itself, adding character and finesse to the design. The winding frame is designed with a specific thickness to make room for the integrated lighting, ensuring the right ambiance. When lit, the frame becomes an illumination, presenting a distinct character that enchantingly transforms the mirror

#### Description

Illu is an eye-catching mirror characterized by a distinctive wavy frame with built-in, dimmable LED light. The unique design makes Illu an equally decorative and functional mirror for any room in the home. Illu Mirror comes in three different sizes.

#### Construction

Illu Mirror is constructed with a plastic frame made of white matte acrylic (PMMA) and a mirror that is 5 mm thick. The mirror is expertly cut to conform to the shape of the frame and mounted onto a powder-coated steel plate for stability. The frame is equipped with a dimmable LED light that is integrated seamlessly.