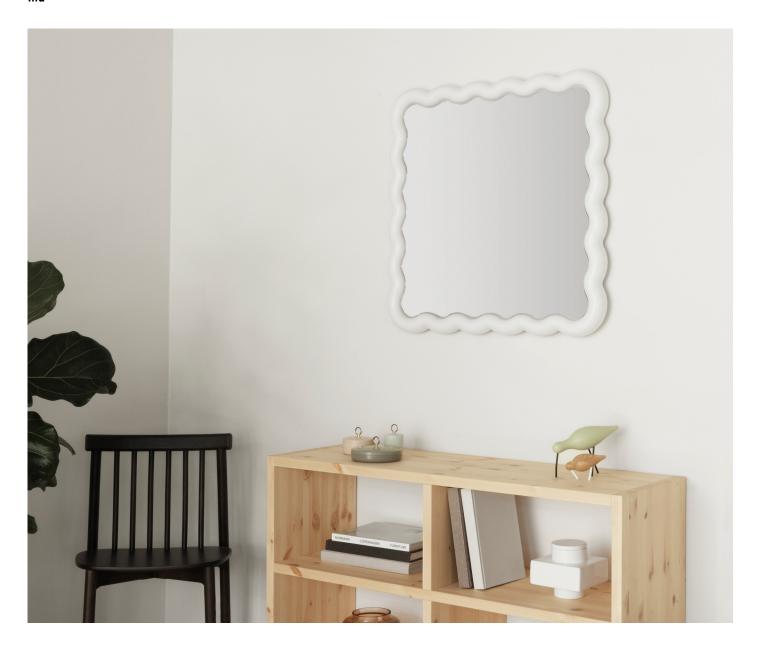

# A captivating, unconventional mirror for any setting

An eye-catching design, that combines both decorative and functional elements, making it an ehancing addition to any room in the home. Illu presents an unconventional mirror with a playful expression and an intriguing frame that illuminates the mirror itself, adding character and finesse to the design. The winding frame is designed with a specific thickness to make room for the integrated lighting, ensuring the right ambiance. When lit, the frame becomes an illumination, presenting a distinct character that enchantingly transforms the mirror

#### Description

Illu is an eye-catching mirror characterized by a distinctive wavy frame with built-in, dimmable LED light. The unique design makes Illu an equally decorative and functional mirror for any room in the home. Illu Mirror comes in three different sizes.

#### Construction

Illu Mirror is constructed with a plastic frame made of white matte acrylic (PMMA) and a mirror that is 5 mm thick. The mirror is expertly cut to conform to the shape of the frame and mounted onto a powder-coated steel plate for stability. The frame is equipped with a dimmable LED light that is integrated seamlessly.