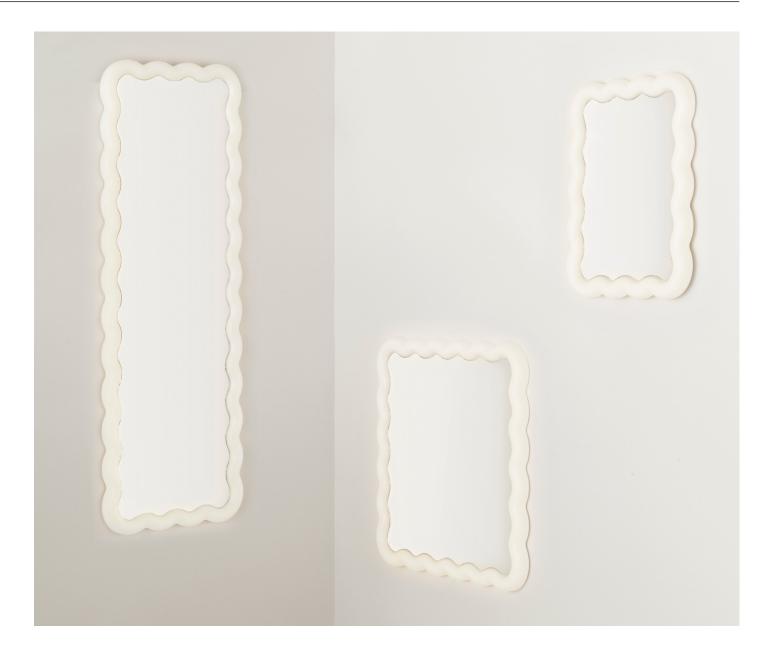

# **Collection Overview**

Illu Mirror 65 x 50 cm EU H: 65 x L: 50 x D: 5 cm

Illu Mirror 80 x 80 cm EU H: 80 x L: 80 x D: 5 cm

Illu Mirror 160 x 55 cm EU H: 160 x L: 55 x D: 5 cm

#### Description

Illu is an eye-catching mirror characterized by a distinctive wavy frame with built-in, dimmable LED light. The unique design makes Illu an equally decorative and functional mirror for any room in the home. Illu Mirror comes in three different sizes.