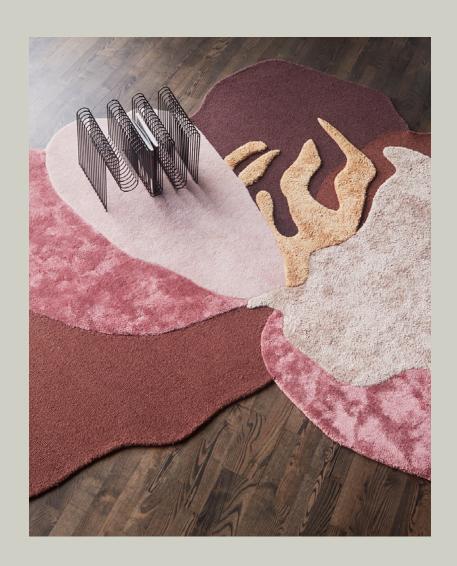

## **SPECIFICATIONS**

PRODUCT TYPE Rug **FLORES** PRODUCT NAME COLOURS Multi coloured DIMENSION L:316,6 W:250 cm 21,4 kg WEIGHTWool & Vicose MATERIALQUANTITY PER PARCEL PACKAGING DIMENSIONS L:250 W:33 H:34 cm 32,6 kg PACKAGING WEIGHT COMPLIANT WITH .....

#### FLORES RUG / BY SIGNE KEJLBO

The blooming life cycle of flowers, their detailed shapes, and the incredible compositions of their surfaces, is a certain inspiration for the FLOREO family, which is truly noticeable in the rug and throw.