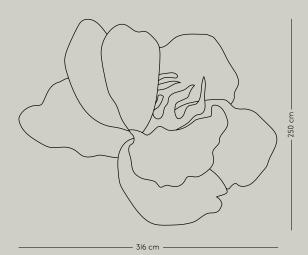

## **SPECIFICATIONS**

PRODUCT TYPE Rug **FLORES** PRODUCT NAME COLOURS Multi coloured DIMENSION L:316,6 W:250 cm 21,4 kg WEIGHTWool & Vicose MATERIALQUANTITY PER PARCEL PACKAGING DIMENSIONS L:250 W:33 H:34 cm 32,6 kg PACKAGING WEIGHT COMPLIANT WITH .....