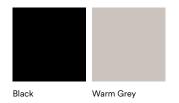

aller version has 3 light sources and the bigger one has 4 light sources.

## Maintenance

Clean with a damp cloth. Avoid the use of all-purpose cleaners and other degreasing detergents. ►

## Hat Linear

# Dimmable function Yes

res

Classification Class I

**Ip rating** IP20

**Voltage** 120V

Frequency 60Hz

**Socket** N/A (LED PCBa light source)

**Canopy** Powder coated steel

**Max load** Small: 15W, Large: 20W

**Cord** 4 meter textile cord

## Light source

Hat Lamp Linear Small: Comes with 3 LED PCBa light sources (LED 5W) that encompass a color temperature scale spectrum between 2700K and 6500K.

Hat Lamp Linear Large: Comes with 4 LED PCBa light sources (LED 5W) that encompass a color temperature scale spectrum between 2700K and 6500K.



normann

# **Color Options**

## Color



# normann

# Contact

# Normann Copenhagen

Niels Hemmingsens Gade 12, 1153 Copenhagen, Denmark normann@normann-copenhagen.com +45 35 55 44 59

normann