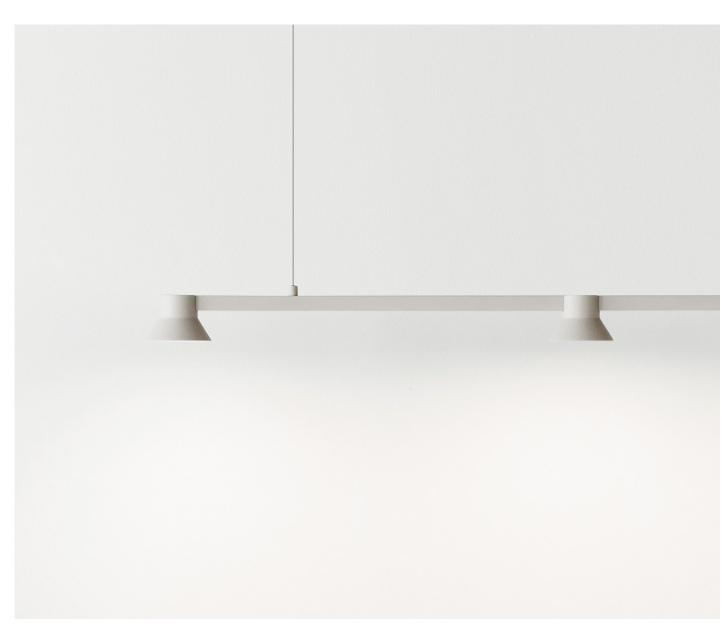

### Description

Hat is a linear lamp with a characteristic design. The lamp comes in two different sizes, comprising three or four conical lamp caps, each fitted with spots which emit a pleasant, direct light. The lamps can be adjusted to the desired atmosphere by changing the brightness or color temperature via two buttons placed on the top of the lamp.

#### Construction

Hat Linear Lamp is a LED pendant lamp that comprises a body of painted steel with conical lamp caps in painted aluminum attached to it. Each lamp cap is fitted with spots that emit a pleasant, direct light. The lamp is provided with 4 m steel wires and a 4 m textile cord and a painted steel canopy, each color-coordinated with the body. Hat Linear Lamp has a two-touch dimmer, one for brightness and one for color temperature. Available in two different sizes. The smaller version has 3 light sources and the bigger one has 4 light sources.

## Hat Linear