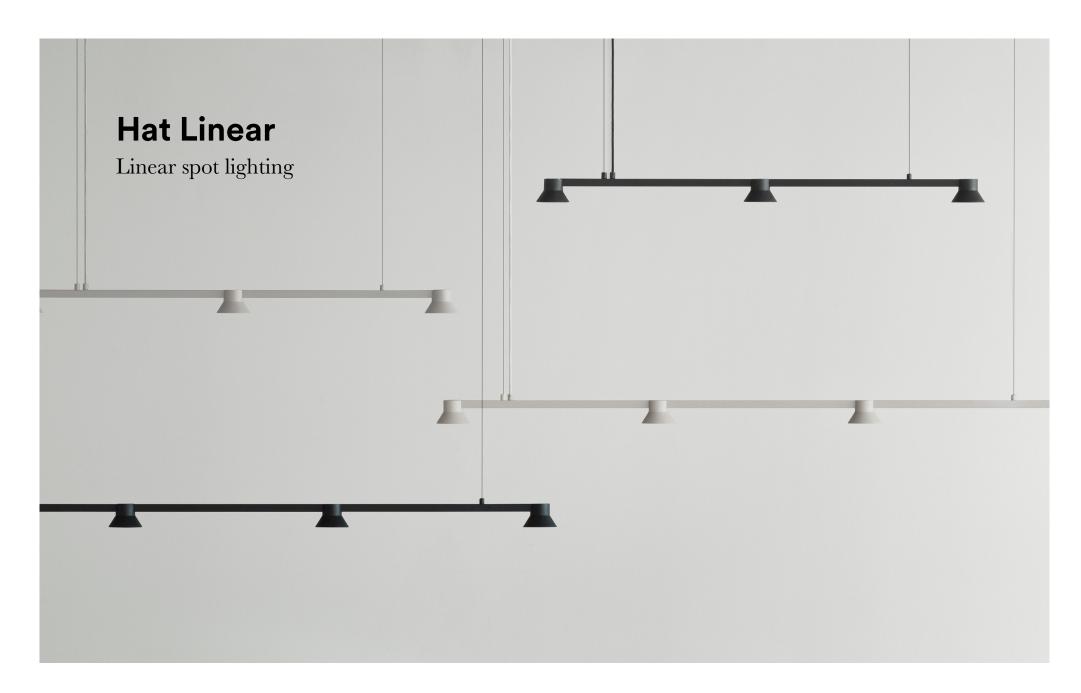

## Hat Linear

## Description

Hat is a linear lamp with a characteristic design. The lamp comes in two different sizes, comprising three or four conical lamp caps, each fitted with spots which emit a pleasant, direct light. The lamps can be adjusted to the desired atmosphere by changing the brightness or color temperature via two buttons placed on the top of the lamp.

#### Construction

Hat Linear Lamp is a LED pendant lamp that comprises a body of painted steel with conical lamp caps in painted aluminum attached to it. Each lamp cap is fitted with spots that emit a pleasant, direct light. The lamp is provided with 4 m steel wires and a 4 m textile cord and a painted steel canopy, each color-coordinated with the body. Hat Linear Lamp has a two-touch dimmer, one for brightness and one for color temperature. Available in two different sizes. The smaller version has 3 light sources and the bigger one has 4 light sources.