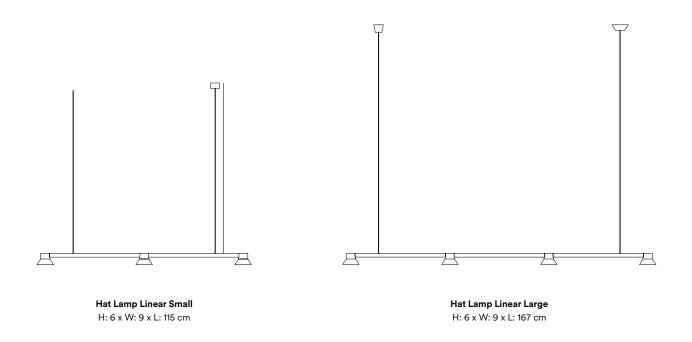

## Light source

Hat Lamp Linear Small: Comes with 3 LED PCBa light sources (LED 5W) that encompass a color temperature scale spectrum between 2700K and 6500K.

Hat Lamp Linear Large: Comes with 4 LED PCBa light sources (LED 5W) that encompass a color temperature scale spectrum between 2700K and 6500K.

#### Construction

Hat Linear Lamp is a LED pendant lamp that comprises a body of painted steel with conical lamp caps in painted aluminum attached to it. Each lamp cap is fitted with spots that emit a pleasant, direct light. The lamp is provided with 4 m steel wires and a 4 m textile cord and a painted steel canopy, each color-coordinated with the body. Hat Linear Lamp has a two-touch dimmer, one for brightness and one for color temperature. Available in two different sizes. The smaller version has 3 light sources and the bigger one has 4 light sources.