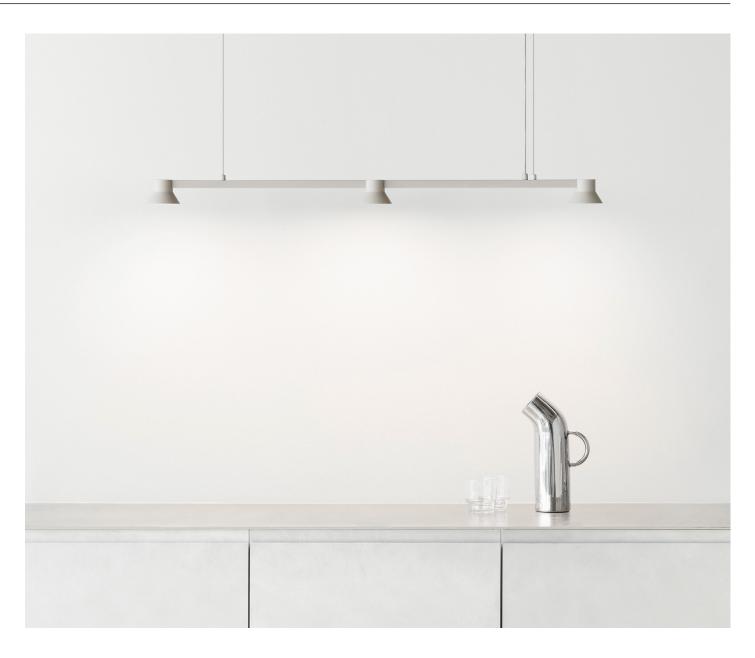

## Description

Hat is a linear lamp with a characteristic design. The lamp comes in two different sizes, comprising three or four conical lamp caps, each fitted with spots which emit a pleasant, direct light. The lamps can be adjusted to the desired atmosphere by changing the brightness or color temperature via two buttons placed on the top of the lamp.

#### Construction

Hat Linear Lamp is a LED pendant lamp that comprises a body of painted steel with conical lamp caps in painted aluminum attached to it. Each lamp cap is fitted with spots that emit a pleasant, direct light. The lamp is provided with 4 m steel wires and a 4 m textile cord and a painted steel canopy, each color-coordinated with the body. Hat Linear Lamp has a two-touch dimmer, one for brightness and one for color temperature. Available in two different sizes. The smaller version has 3 light sources and the bigger one has 4 light sources.