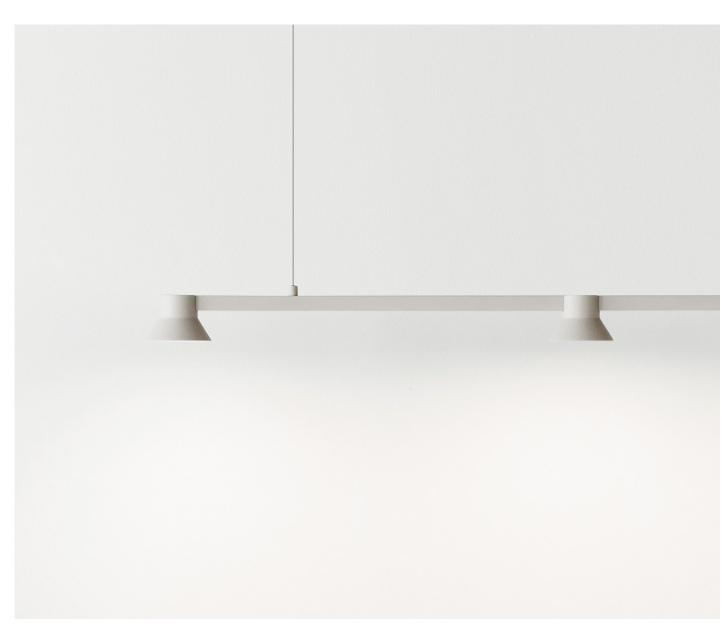

## Description

Hat is a linear lamp with a characteristic design. The lamp comes in two different sizes, comprising three or four conical lamp caps, each fitted with spots which emit a pleasant, direct light. The lamps can be adjusted to the desired atmosphere by changing the brightness or color temperature via two buttons placed on the top of the lamp.

#### Construction

Hat Linear Lamp is a LED pendant lamp that comprises a body of painted steel with conical lamp caps in painted aluminum attached to it. Each lamp cap is fitted with spots that emit a pleasant, direct light. The lamp is provided with 4 m steel wires and a 4 m textile cord and a painted steel canopy, each color-coordinated with the body. Hat Linear Lamp has a two-touch dimmer, one for brightness and one for color temperature. Available in two different sizes. The smaller version has 3 light sources and the bigger one has 4 light sources.

## Hat Linear