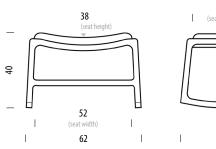

| ltem no. 091 | Assembled product |       |        |  |
|--------------|-------------------|-------|--------|--|
| Dimensions   | Width             | Depth | Height |  |
| Seat         | 60                | 40    | 38     |  |
| Armrest      |                   |       | 59,5   |  |