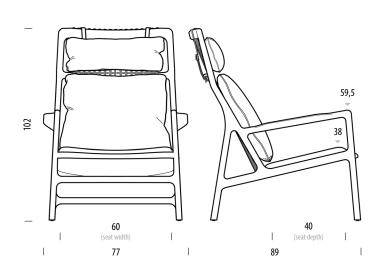

# **Dedo Lounge Chair** Base Solid oak, Seat / backrest Upholstered

**Basic info** 

| Design       | Salih Teskeredžić        |  |  |  |
|--------------|--------------------------|--|--|--|
| Product size | W: 77, D: 89, H: 102     |  |  |  |
| Packaging    | W: 80, D: 90,5, H: 106,5 |  |  |  |
| Volume       | 0,77 m <sup>3</sup>      |  |  |  |
| Net weight   | 11,2 kg                  |  |  |  |
| Gross weight | 16,8 kg                  |  |  |  |

| ltem no. 091 | Assembled product |       |        |  |
|--------------|-------------------|-------|--------|--|
| Dimensions   | Width             | Depth | Height |  |
| Seat         | 60                | 40    | 38     |  |
| Armrest      |                   |       | 59,5   |  |