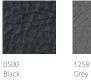

#### Upholstery

Seat cushion is attached to the frame body, while the back cushion is connected with the belts to the backrest frame. The lounge chair has additional height-adjustable head cushion. Two material options for upholstery are available: leather or fabric, while cushion belts are always in leather options. For further information please see Available materials and colours page in this document.