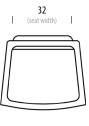

46

| ltem no. 092 | Assembled product |       |        |  |
|--------------|-------------------|-------|--------|--|
| Dimensions   | Width             | Depth | Height |  |
| Seat         | 52                | 32    | 38     |  |