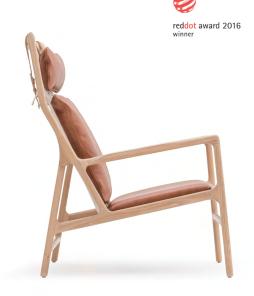

#### Frame

Dedo's frame is made out of solid wood - oak. Elastic cotton ropes are connecting the backrest with the frame, providing cushion support. Felten gliders are attached to the chair legs and are suitable for most flooring options, while the footstool comes in a curved rocking base and does not include gliders.

#### Upholstery

Seat cushion is attached to the frame body, while the back cushion is connected with the belts to the backrest frame. The lounge chair has additional height-adjustable head cushion. Two material options for upholstery are available: leather or fabric, while cushion belts are always in leather options. For further information please see Available materials and colours page in this document.

#### Finish

Wooden parts are available in two plant-based Hardwax oil finishes (colours), which retain the wood's natural state, as a white or natural oil or as a black lacquered option.