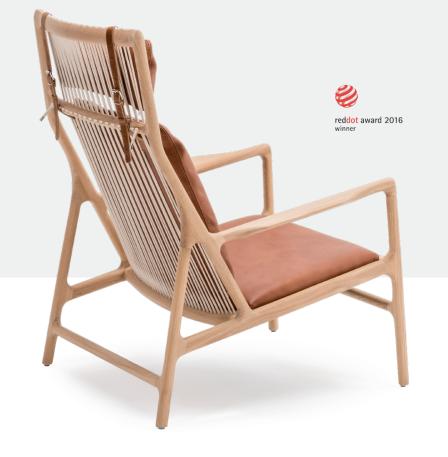

#### Frame

Dedo's frame is made out of solid wood - oak. Elastic cotton ropes are connecting the backrest with the frame, providing cushion support. Felten gliders are attached to the chair legs and are suitable for most flooring options, while the footstool comes in a curved rocking base and does not include gliders.

#### Upholstery

Seat cushion is attached to the frame body, while the back cushion is connected with the belts to the backrest frame. The lounge chair has additional height-adjustable head cushion. Two material options for upholstery are available: leather or fabric, while cushion belts are always in leather options. For further information please see Available materials and colours page in this document.

#### Finish

Wooden parts are available in two plant-based Hardwax oil finishes (colours), which retain the wood's natural state, as a white or natural oil or as a black lacquered option.