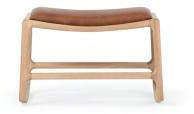

## **Dedo Footstool**

Base Solid oak, Seat Upholstered

**Basic info** 

| Salih Teskeredžić   |
|---------------------|
| W: 62, D: 46, H: 40 |
| W: 64, D: 48, H: 43 |
| 0,13 m <sup>3</sup> |
| 4,4 kg              |
| 5,8 kg              |
|                     |

46

| ltem no. 092 | Assembled product |       |        |  |
|--------------|-------------------|-------|--------|--|
| Dimensions   | Width             | Depth | Height |  |
| Seat         | 52                | 32    | 38     |  |