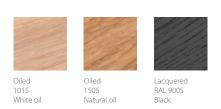

#### Finish

Wooden parts are available in two plant-based Hardwax oil finishes (colours), which retain the wood's natural state, as a white or natural oil or as a black lacquered option.

#### Variations

Natural variations in wood color and surface may occur. Regular maintenance will ensure the wood preserves its authentic beauty and can last for generations.