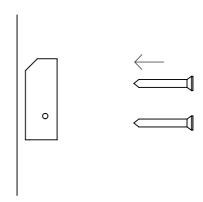

Use screws and wall plugs that are suitable for the walls in your home. If you are uncertain as to which types of screws/wall plugs to use, you should ask your hardware store.