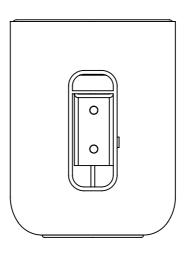

## In the range we have:

Soap Pump, Wall Toothbrush Holder, Wall Toilet Brush Holder, Wall

The wall fitting is the same for all three products. In this instruction the Toothbrush Holder is shown, but the wall mounting method is the same.