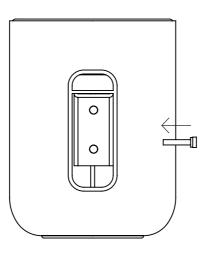

## In the range we have:

Soap Pump, Wall Toothbrush Holder, Wall Toilet Brush Holder, Wall

The wall fitting is the same for all three products. In this instruction the Toothbrush Holder is shown, but the wall mounting method is the same.

Use screws and wall plugs that are suitable for the walls in your home. If you are uncertain as to which types of screws/wall plugs to use, you should ask your hardware store.