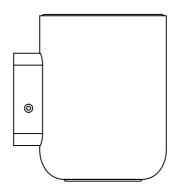

## In the range we have:

Soap Pump, Wall Toothbrush Holder, Wall Toilet Brush Holder, Wall

The wall fitting is the same for all three products. In this instruction the Toothbrush Holder is shown, but the wall mounting method is the same.

Use screws and wall plugs that are suitable for the walls in your home. If you are uncertain as to which types of screws/wall plugs to use, you should ask your hardware store.