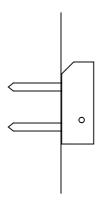

## In the range we have:

Soap Pump, Wall Toothbrush Holder, Wall Toilet Brush Holder, Wall

The wall fitting is the same for all three products. In this instruction the Toothbrush Holder is shown, but the wall mounting method is the same.

Use screws and wall plugs that are suitable for the walls in your home. If you are uncertain as to which types of screws/wall plugs to use, you should ask your hardware store.