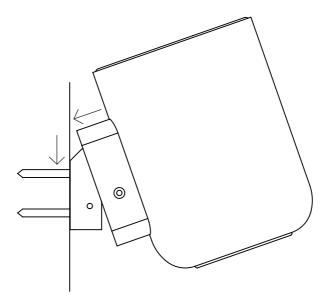

## In the range we have:

Soap Pump, Wall Toothbrush Holder, Wall Toilet Brush Holder, Wall

The wall fitting is the same for all three products. In this instruction the Toothbrush Holder is shown, but the wall mounting method is the same.

Use screws and wall plugs that are suitable for the walls in your home. If you are uncertain as to which types of screws/wall plugs to use, you should ask your hardware store.