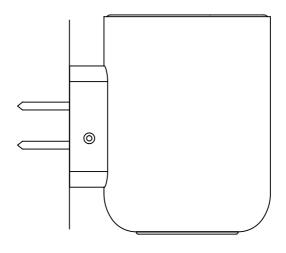

## In the range we have:

Soap Pump, Wall Toothbrush Holder, Wall Toilet Brush Holder, Wall

The wall fitting is the same for all three products. In this instruction the Toothbrush Holder is shown, but the wall mounting method is the same.