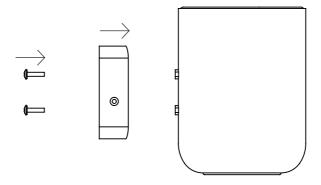

## In the range we have:

Soap Pump, Wall Toothbrush Holder, Wall Toilet Brush Holder, Wall

The wall fitting is the same for all three products. In this instruction the Toothbrush Holder is shown, but the wall mounting method is the same.

Use screws and wall plugs that are suitable for the walls in your home. If you are uncertain as to which types of screws/wall plugs to use, you should ask your hardware store.