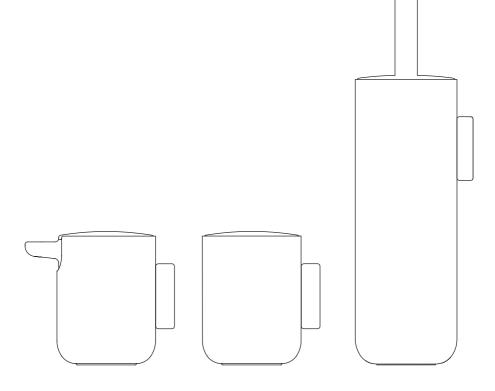

Soap Pump, Wall
Toothbrush Holder, Wall
Toilet Brush Holder, Wall
by Norm Architects

## In the range we have:

Soap Pump, Wall Toothbrush Holder, Wall Toilet Brush Holder, Wall

The wall fitting is the same for all three products. In this instruction the Toothbrush Holder is shown, but the wall mounting method is the same.