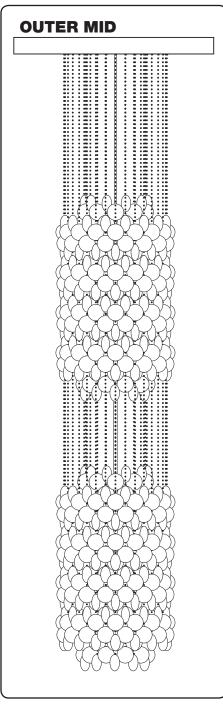

## **OUTER MID**

Mount plates from box with 40 sets totally (two boxes). Box is marked "OUTER MID".

Please note: The chains in the box are not the same length, so it is important that you alternate between the two lengths.