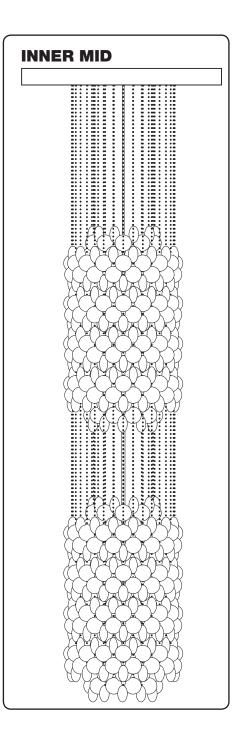

#### **INNER MID**

Mount plates from box with 32 sets totally (two boxes). Box is marked "INNER MID".

Please note: The chains in the box are not the same length, so it is important that you alternate between the two lengths.