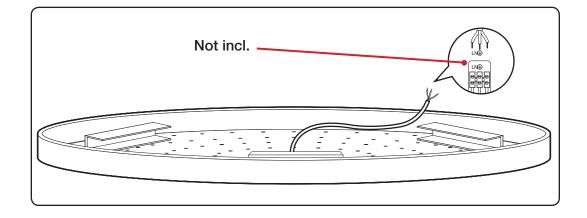

IF THE EXTERNAL FLEXIBLE CABLE OR CORD OF THIS LUMINAIRE IS DAMAGED, IT SHALL BE EXCLUSIVELY REPLACED BY THE MANUFACTURER OR HIS SERVICE AGENT OR A SIMILAR QUALIFIED PERSON IN ORDER TO AVOID A HAZARD

Hang canopy on to ceiling plate, securely installed into ceiling.