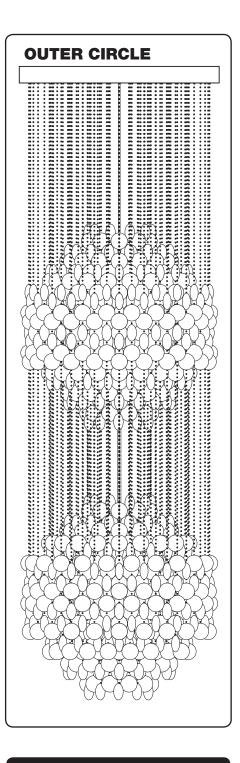

## **OUTER CIRCLE**

Mount plates from box with 54 sets totally (two boxes). Box is marked "OUTER CIRCLE".

Please note: The chains in the box are not the same length, so it is important that you alternate between the two lengths.