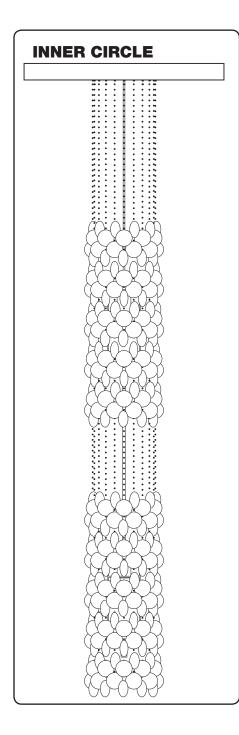

## **INNER CIRCLE**

Mount plates from box with 20 sets totally (two boxes). Box is marked "INNER CIRCLE".

Please note: The chains in the box are not the same length, so it is important that you alternate between the two lengths.