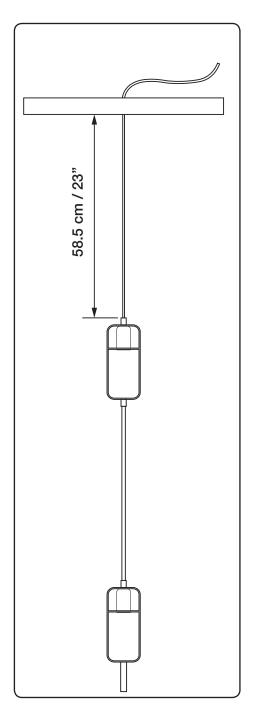

IF THE EXTERNAL FLEXIBLE CABLE OR CORD OF THIS LUMINAIRE IS DAMAGED, IT SHALL BE EXCLUSIVELY REPLACED BY THE MANUFACTURER OR HIS SERVICE AGENT OR A SIMILAR QUALIFIED PERSON IN ORDER TO AVOID A HAZARD

Hang canopy on to ceiling plate, securely installed into ceiling.

Pull the cord through the hole in the ceiling plate. The cord should measure about 58.5 cm / 23" - measured from the plate to the first socket.

Remember to secure ceiling plate with safety screw to prevent detachment from ceiling plate.