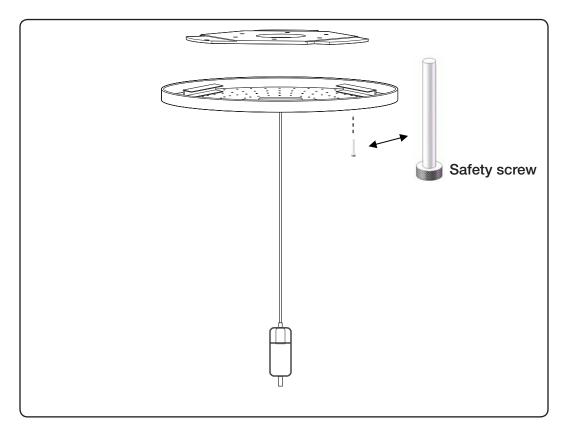

Pull the cord through the hole in the ceiling plate. The cord should measure about 58.5 cm / 23" - measured from the plate to the first socket.

Remember to secure ceiling plate with safety screw to prevent detachment from ceiling plate.