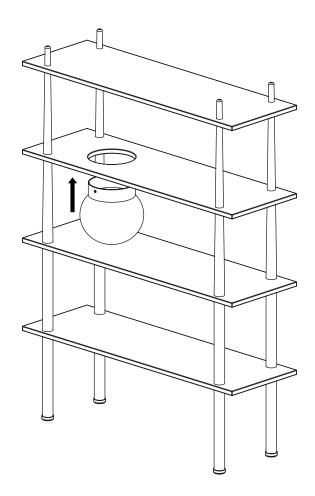

# BOWL

### accessory for Stories | user guide







#### WITH LOVE FROM COPENHAGEN

At UMAGE, our designers take inspiration from the distinct nature of the Nordic landscape to create unique designs related to the way we live in an urban setting. Influenced by the design language, colours and materials found around us in Scandinavia, we create a collection that is rooted in our home but designed for everyone.

Versatile, flexible and multifunctional, our designs are created to enhance an urban lifestyle in smaller spaces!



### DESIGNED BY Søren ravn Christensen

" A glass bowl magnifies your stories of greenery and nature "

#### ASSEMBLY GUIDE





or by going online at our website umage.com/instructions









#### **STEP IT UP** step stool | saffron yellow



# UMAGE UNF&LD AT HOME

#### GET THE FREE UMAGE APP

Preview our entire collection in your own home – before you buy

Imagine an UMAGE lamp or furniture piece in your home. Is it the right design, size and colour? We made it easier for you to find the perfect UMAGE design. Just download our free **UMAGE Unfold at Home** app from the App Store or Play Store, and see how our designs will look in your home!







 $\bigotimes$ 

@umagedesign | #umagedesign | umage.com



FOLLOW US ON SOCIAL MEDIA