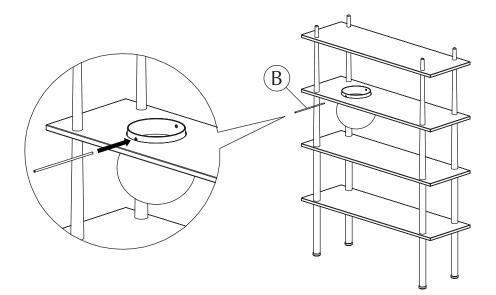

# BOWL

### accessory for Stories | user guide







#### WITH LOVE FROM COPENHAGEN

At UMAGE, our designers take inspiration from the distinct nature of the Nordic landscape to create unique designs related to the way we live in an urban setting. Influenced by the design language, colours and materials found around us in Scandinavia, we create a collection that is rooted in our home but designed for everyone.

Versatile, flexible and multifunctional, our designs are created to enhance an urban lifestyle in smaller spaces!



### DESIGNED BY Søren ravn Christensen

" A glass bowl magnifies your stories of greenery and nature "

#### ASSEMBLY GUIDE





or by going online at our website umage.com/instructions









#### **STEP IT UP** step stool | saffron yellow



# UMAGE UNF&LD AT HOME

#### GET THE FREE UMAGE APP

Preview our entire collection in your own home – before you buy

Imagine an UMAGE lamp or furniture piece in your home. Is it the right design, size and colour? We made it easier for you to find the perfect UMAGE design. Just download our free **UMAGE Unfold at Home** app from the App Store or Play Store, and see how our designs will look in your home!







 $\bigotimes$ 

@umagedesign | #umagedesign | umage.com



FOLLOW US ON SOCIAL MEDIA