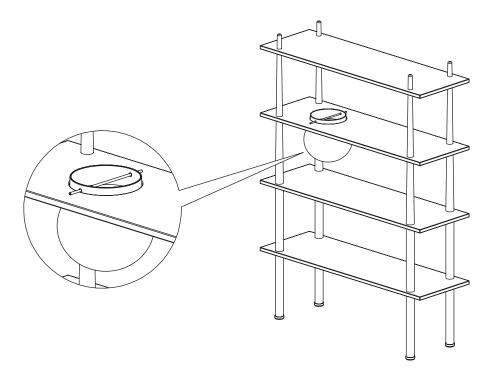

# BOWL

### accessory for Stories | user guide







#### WITH LOVE FROM COPENHAGEN

At UMAGE, our designers take inspiration from the distinct nature of the Nordic landscape to create unique designs related to the way we live in an urban setting. Influenced by the design language, colours and materials found around us in Scandinavia, we create a collection that is rooted in our home but designed for everyone.

Versatile, flexible and multifunctional, our designs are created to enhance an urban lifestyle in smaller spaces!



### DESIGNED BY Søren ravn Christensen

" A glass bowl magnifies your stories of greenery and nature "

#### ASSEMBLY GUIDE





or by going online at our website umage.com/instructions









#### **STEP IT UP** step stool | saffron yellow



# UMAGE UNF&LD AT HOME

#### GET THE FREE UMAGE APP

Preview our entire collection in your own home – before you buy

Imagine an UMAGE lamp or furniture piece in your home. Is it the right design, size and colour? We made it easier for you to find the perfect UMAGE design. Just download our free **UMAGE Unfold at Home** app from the App Store or Play Store, and see how our designs will look in your home!







 $\bigotimes$ 

@umagedesign | #umagedesign | umage.com



FOLLOW US ON SOCIAL MEDIA