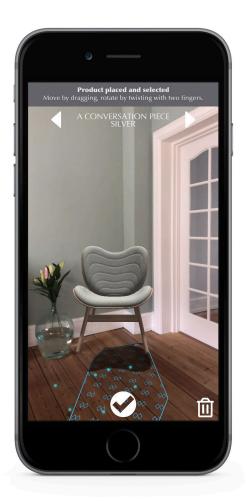

# UMAGE UNF&LD AT HOME

#### GET THE FREE UMAGE APP

Preview our entire collection in your own home – before you buy

Imagine an UMAGE lamp or furniture piece in your home. Is it the right design, size and colour? We made it easier for you to find the perfect UMAGE design. Just download our free **UMAGE Unfold at Home** app from the App Store or Play Store, and see how our designs will look in your home!