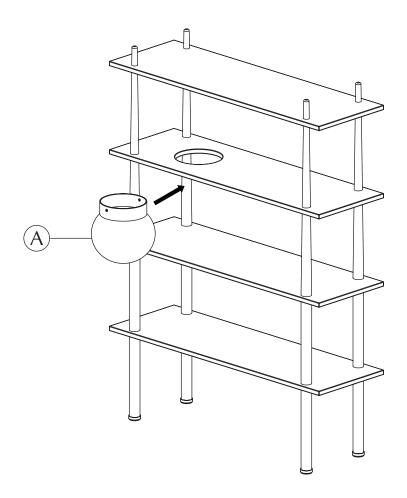

# BOWL

### accessory for Stories | user guide







#### WITH LOVE FROM COPENHAGEN

At UMAGE, our designers take inspiration from the distinct nature of the Nordic landscape to create unique designs related to the way we live in an urban setting. Influenced by the design language, colours and materials found around us in Scandinavia, we create a collection that is rooted in our home but designed for everyone.

Versatile, flexible and multifunctional, our designs are created to enhance an urban lifestyle in smaller spaces!



### DESIGNED BY Søren ravn Christensen

" A glass bowl magnifies your stories of greenery and nature "

#### ASSEMBLY GUIDE





or by going online at our website umage.com/instructions









#### **STEP IT UP** step stool | saffron yellow



# UMAGE UNF&LD AT HOME

#### GET THE FREE UMAGE APP

Preview our entire collection in your own home – before you buy

Imagine an UMAGE lamp or furniture piece in your home. Is it the right design, size and colour? We made it easier for you to find the perfect UMAGE design. Just download our free **UMAGE Unfold at Home** app from the App Store or Play Store, and see how our designs will look in your home!







 $\bigotimes$ 

@umagedesign | #umagedesign | umage.com



FOLLOW US ON SOCIAL MEDIA