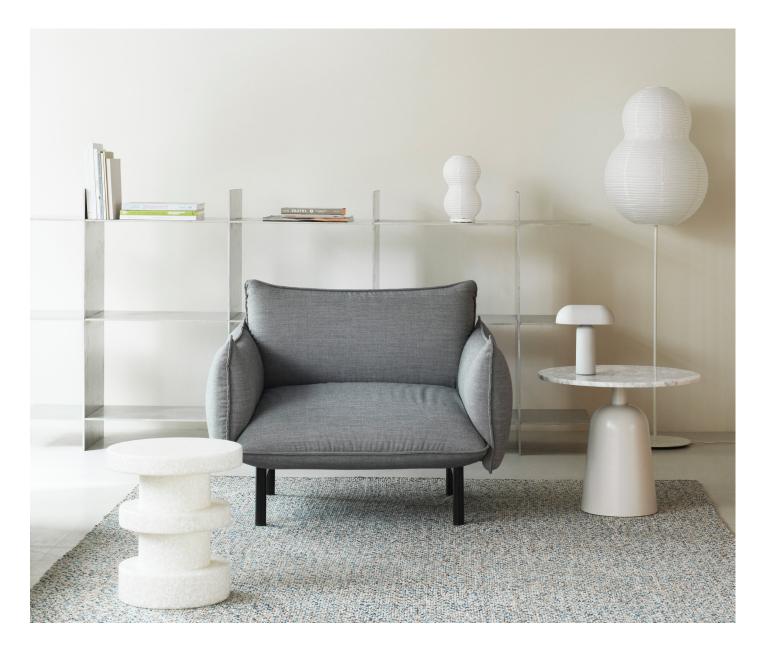

## Cushioned Modules in An Airy Expression

Gentle arches, plump cushions and an airy base are all dominant character traits of Normann Copenhagen's new modular sofa design, Ark. The design plays with curves and volume, giving Ark its recognizable features for an expression that is simultaneously minimalistic and full of depth.

Ark appears almost as a sofa built solely from cushions, alluding to its soft, welcoming expression. The design seems to be divided into smaller, pillowed sections. The seat, back and armrests all appear to be separate, neatly arranged pillows. This unique composition contributes to Ark's embracing expression, while the simplicity of the design radiates sophistication and elegance.