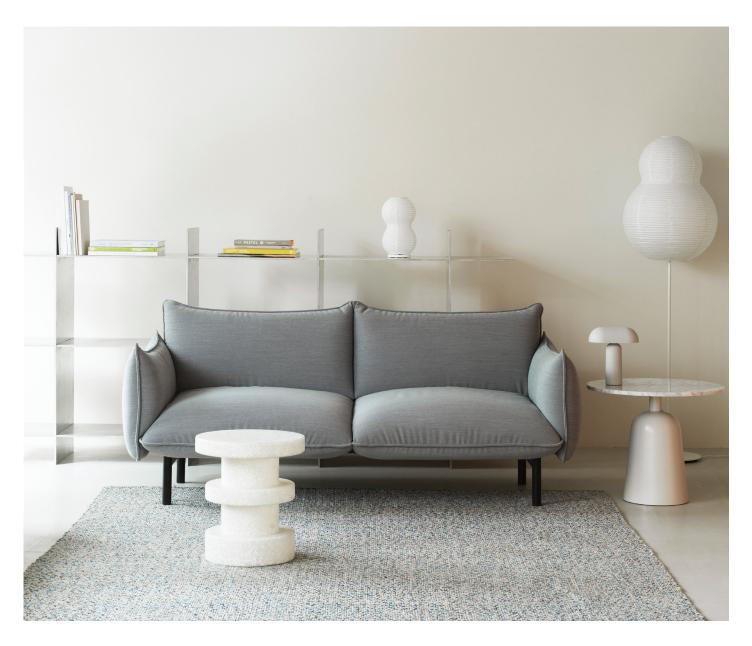

## Cushioned Modules in An Airy Expression

Gentle arches, plump cushions and an airy base are all dominant character traits of Normann Copenhagen's new modular sofa design, Ark. The design plays with curves and volume, giving Ark its recognizable features for an expression that is simultaneously minimalistic and full of depth.

Ark appears almost as a sofa built solely from cushions, alluding to its soft, welcoming expression. The design seems to be divided into smaller, pillowed sections. The seat, back and armrests all appear to be separate, neatly arranged pillows. This unique composition contributes to Ark's embracing expression, while the simplicity of the design radiates sophistication and elegance.