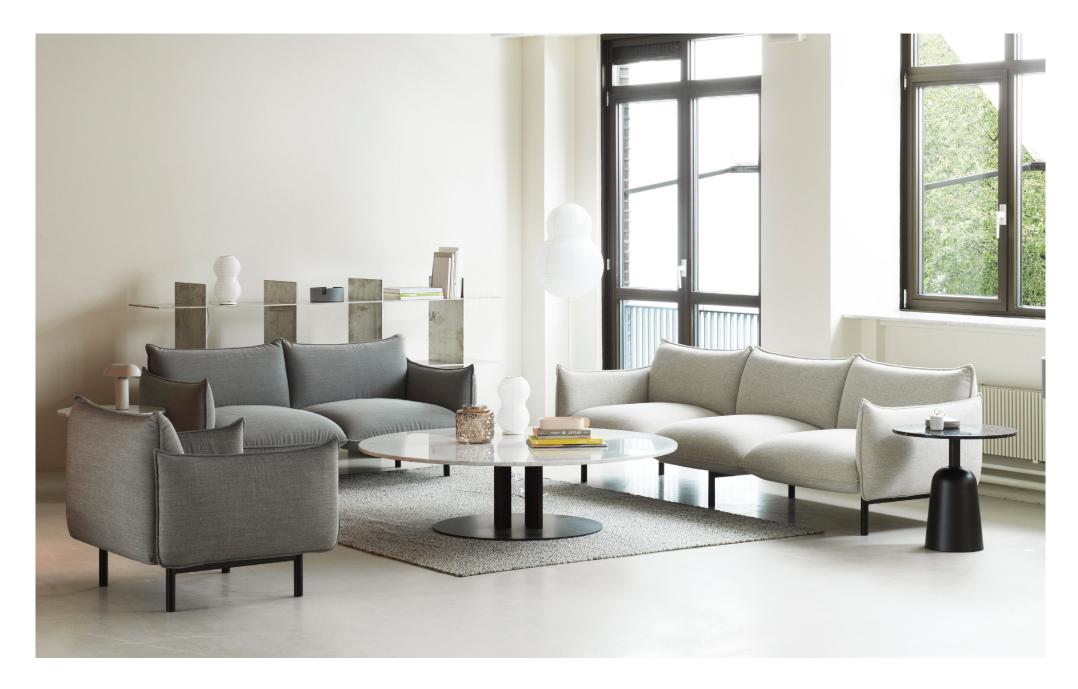

## Cushioned Modules in An Airy Expression

Gentle arches, plump cushions and an airy base are all dominant character traits of Normann Copenhagen's new modular sofa design, Ark. The design plays with curves and volume, giving Ark its recognizable features for an expression that is simultaneously minimalistic and full of depth.

Ark appears almost as a sofa built solely from cushions, alluding to its soft, welcoming expression. The design seems to be divided into smaller, pillowed sections. The seat, back and armrests all appear to be separate, neatly arranged pillows. This unique composition contributes to Ark's embracing expression, while the simplicity of the design radiates sophistication and elegance.

#### Steel legs and frame

Black

Upholstery (all available in several colors)

Camira: Synergy, Main Line Flax, Aquarius, Oceanic and Yoredale Kvadrat: Remix 3, Canvas, Steelcut Trio, Hallingdal, Divina, Divina MD, Divina Melange, Fiord, Vidar. Sørensen Leather: Ultra Leather.