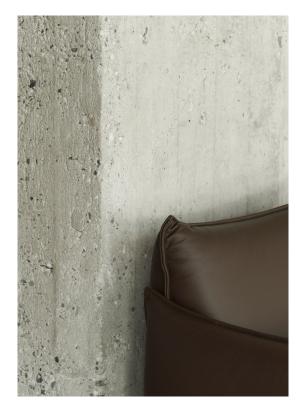

Ark appears almost as a sofa built solely from cushions, alluding to its soft, welcoming expression. The design seems to be divided into smaller, pillowed sections. The seat, back and armrests all appear to be separate, neatly arranged pillows. This unique composition contributes to Ark's embracing expression, while the simplicity of the design radiates sophistication and elegance.