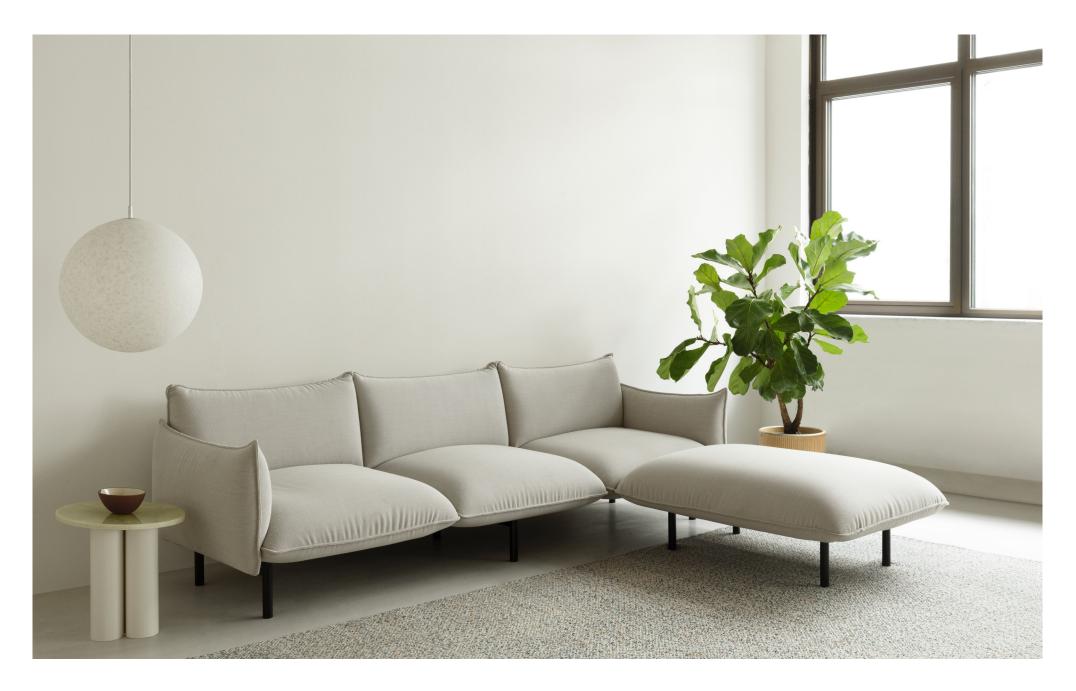

## Cushioned Modules in An Airy Expression

Gentle arches, plump cushions and an airy base are all dominant character traits of Normann Copenhagen's new modular sofa design, Ark. The design plays with curves and volume, giving Ark its recognizable features for an expression that is simultaneously minimalistic and full of depth.

Ark appears almost as a sofa built solely from cushions, alluding to its soft, welcoming expression. The design seems to be divided into smaller, pillowed sections. The seat, back and armrests all appear to be separate, neatly arranged pillows. This unique composition contributes to Ark's embracing expression, while the simplicity of the design radiates sophistication and elegance.

#### Description

Ark is built using a spring system and a combination of high-density foam, low-density foam and wadding, providing maximum comfort. The frame rests on slender legs made from powder-coated steel, elegantly lifting the sofa from the ground, making the design appear airy and light.