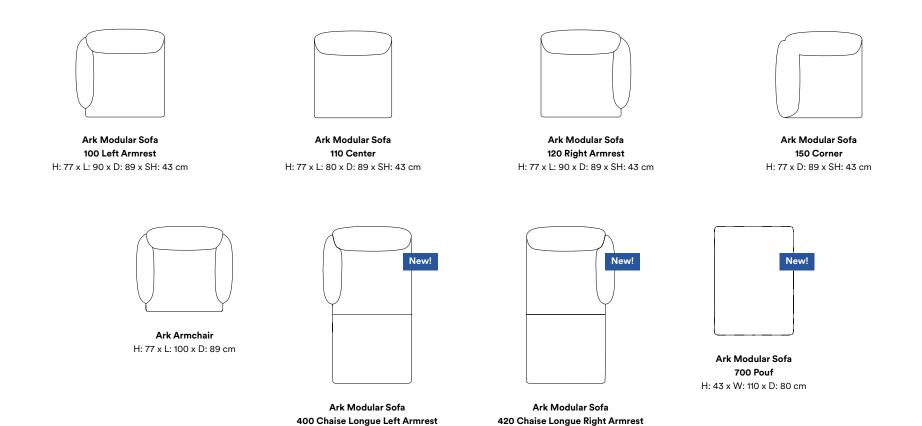

normann

H: 77 x W: 90 x D: 159,5 x SH: 43 cm

H: 77 x W: 90 x D: 159,5 x SH: 43 cm

COPENHAGEN