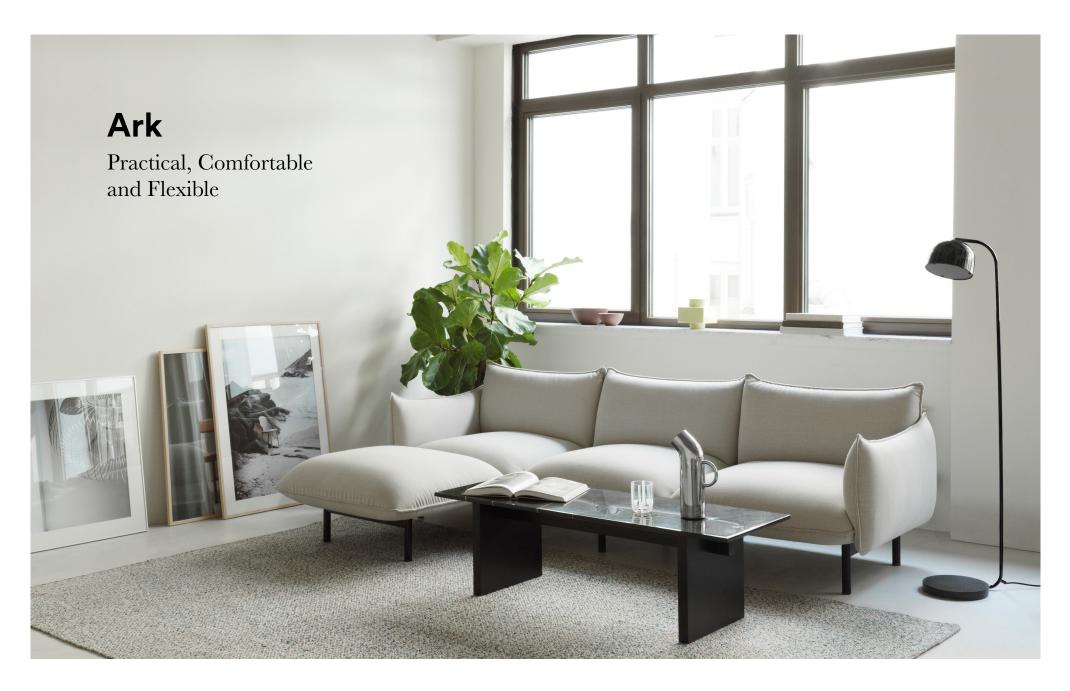

## Cushioned Modules in An Airy Expression

Gentle arches, plump cushions and an airy base are all dominant character traits of Normann Copenhagen's new modular sofa design, Ark. The design plays with curves and volume, giving Ark its recognizable features for an expression that is simultaneously minimalistic and full of depth.

Ark appears almost as a sofa built solely from cushions, alluding to its soft, welcoming expression. The design seems to be divided into smaller, pillowed sections. The seat, back and armrests all appear to be separate, neatly arranged pillows. This unique composition contributes to Ark's embracing expression, while the simplicity of the design radiates sophistication and elegance.

#### Description

Ark is built using a spring system and a combination of high-density foam, low-density foam and wadding, providing maximum comfort. The frame rests on slender legs made from powder-coated steel, elegantly lifting the sofa from the ground, making the design appear airy and light.