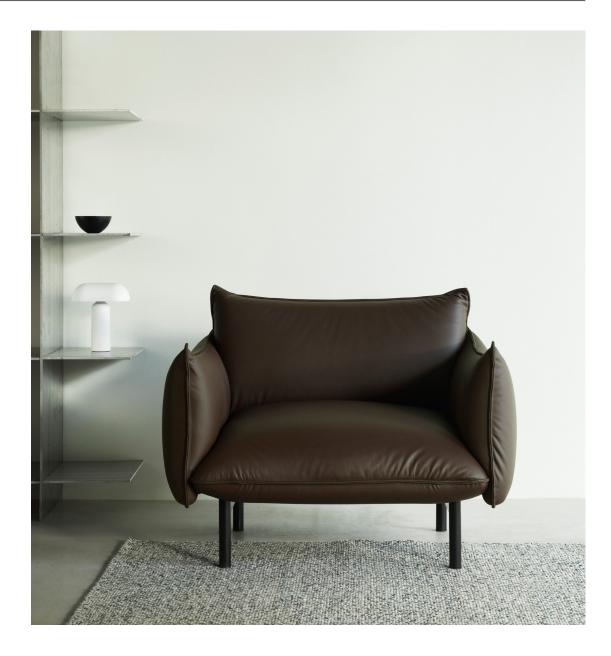

## Cushioned Modules in An Airy Expression

Gentle arches, plump cushions and an airy base are all dominant character traits of Normann Copenhagen's new modular sofa design, Ark. The design plays with curves and volume, giving Ark its recognizable features for an expression that is simultaneously minimalistic and full of depth.

Ark appears almost as a sofa built solely from cushions, alluding to its soft, welcoming expression. The design seems to be divided into smaller, pillowed sections. The seat, back and armrests all appear to be separate, neatly arranged pillows. This unique composition contributes to Ark's embracing expression, while the simplicity of the design radiates sophistication and elegance.

#### Description

Ark is built using a spring system and a combination of high-density foam, low-density foam and wadding, providing maximum comfort. The frame rests on slender legs made from powder-coated steel, elegantly lifting the sofa from the ground, making the design appear airy and light.