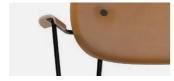

#### PRODUCTION PROCESS

Seat, backrest and armrests are made of curved plywood. Shell is CNC-milled in a 5-axis CNC machine. The core is made of beech veneer with an outer layer of oak veneer. Double layer foam is used on upholstered seat and back rest for added comfort.

The base is made of bent, MIG+TIG-welded 16 mm steel tube and armrests of 14 mm steel tube. The base and armrests are powder coated.

### Armrest

Natural oak veneer with matte lacquer, dark stained oak with wax or black painted oak and beech core.

Rase

Powder coated steel

WEIGHT

Upholsteres seat: 7,5 kg / 16,5 lb Fully Upholstered: 8,5 kg / 18,7 lb