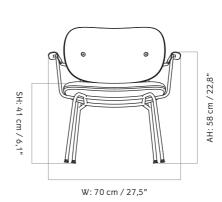

## **TECHNICAL SPECIFICATIONS**

PRODUCT TYPE Lounge chair

COLLI

ENVIRONMENT Indoor

**DIMENSIONS** H: 71 cm / 28" AH: 58 cm / 22,8" SH: 41 cm / 16,1" D: 66 cm / 26" W: 70 cm / 27,5"