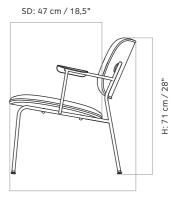

## **TECHNICAL SPECIFICATIONS**

PRODUCT TYPE Lounge chair

COLLI

ENVIRONMENT Indoor

**DIMENSIONS** H: 71 cm / 28" AH: 58 cm / 22,8" SH: 41 cm / 16,1" D: 66 cm / 26" W: 70 cm / 27,5"