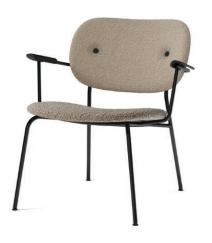

# CO LOUNGE CHAIR, FULLY UPHOLSTERED Designed by Norm Architects & Els Van Hoorebeeck

Profiling a more laid-back look than its dining counterparts, the comfortable Co Lounge Chair, designed for Audo by Norm Architects and Els Van Hoorebeeck, features curved armrests and an upholstered seat and backrest angled to support and embrace the body. The slender yet strong powder coated steel base lends a feeling of lightness to the design.

## Seat and backrest

UPHOLSTERED

## Backrest and Armrest

NATURAL OAK

DARK STAINED OAK

BLACK OAK

Steel base

BLACK POWDER COATED STEEL