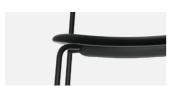

# CO LOUNGE CHAIR, FULLY UPHOLSTERED Designed by Norm Architects & Els Van Hoorebeeck

Profiling a more laid-back look than its dining counterparts, the comfortable Co Lounge Chair, designed for Audo by Norm Architects and Els Van Hoorebeeck, features curved armrests and an upholstered seat and backrest angled to support and embrace the body. The slender yet strong powder coated steel base lends a feeling of lightness to the design.

#### PRODUCTION PROCESS

Seat, backrest and armrests are made of curved plywood. Shell is CNC-milled in a 5-axis CNC machine. The core is made of beech veneer with an outer layer of oak veneer. Double layer foam is used on upholstered seat and back rest for added comfort.

The base is made of bent, MIG+TIG-welded 16 mm steel tube and armrests of 14 mm steel tube. The base and armrests are powder coated.