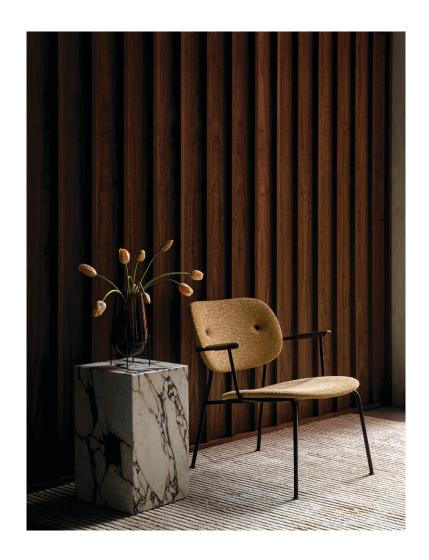

# CO LOUNGE CHAIR, FULLY UPHOLSTERED Designed by Norm Architects & Els Van Hoorebeeck

Profiling a more laid-back look than its dining counterparts, the comfortable Co Lounge Chair, designed for Audo by Norm Architects and Els Van Hoorebeeck, features curved armrests and an upholstered seat and backrest angled to support and embrace the body. The slender yet strong powder coated steel base lends a feeling of lightness to the design.