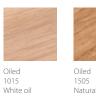

#### Finish

Available in two plant-based Hardwax oil finishes (colours), which retain the wood's natural state, as a white or natural oil.

## Fawn Nightstand

Available materials

Body | Solid oak