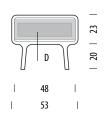

For all additional inquiries regarding Fawn Nightstand please feel free to <u>contact us</u>.

Drawings reference - Internal storage symbols

Space D - Drawer

Version: 1-1-2023

| ltem no. 190     | Assembled product |       |        |
|------------------|-------------------|-------|--------|
| Internal storage | Width             | Depth | Height |
| D                | 44                | 35    | 11     |