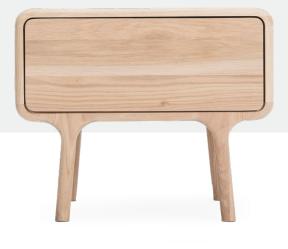

### Fawn Nightstand

Product facts

#### Material

Body Solid oak Finish Hardwax oil

#### Structural frame

The Fawn Nightstand body, as well as a drawer box, are made of solid wood - oak, except storage unit back panel and drawer bottom panels which are made of oak veneered high-density fiberboard.