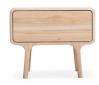

# **Fawn Nightstand**<sup>Base</sup> Solid oak

**Basic info** 

| Design       | Salih Teskeredžić         |  |
|--------------|---------------------------|--|
| Product size | W: 53, D: 45, H: 43       |  |
| Packaging    | W: 55,5, D: 51,5, H: 48,5 |  |
| Volume       | 0,14 m <sup>3</sup>       |  |
| Net weight   | 15,3 kg                   |  |
| Gross weight | 17,3 kg                   |  |