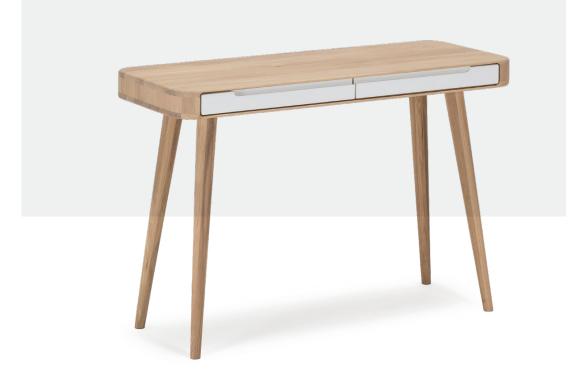

#### Body

Ena Dressing Table's storage body, as well as all inside drawer boxes, are made out of solid wood - oak, except drawer bottom panels which are made of high-density fiberboard.

#### Legs

Demountable legs and are also made out of solid oak.

# **Fronts**

Front drawer panels are made out of MDF mediumdensity fiberboard (wooden fibre panels made with high temperature pressing technology) coated in white enamel color.