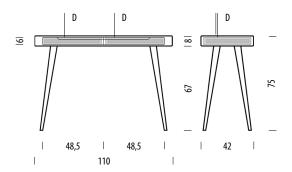

## **Dimensions (tolerances)**

The dimensions shown are indicative, they may vary due to the natural properties of wood, season, or manufacturing processes. Deviations from the specified size may occur, usually no more than 1 cm.

# Basic info

| Desian | Salih Teskeredžić |
|--------|-------------------|
|        |                   |

 Product size
 W: 110, D: 42, H: 75

 Package - Table
 W: 116, D: 46, H: 11

 Package - Legs
 W: 73,5, D: 13,5, H: 13