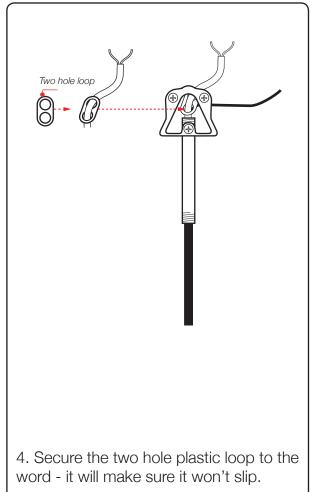

stable ceiling

2. Carry the cord through the strain relief, canopy and suspension rod.