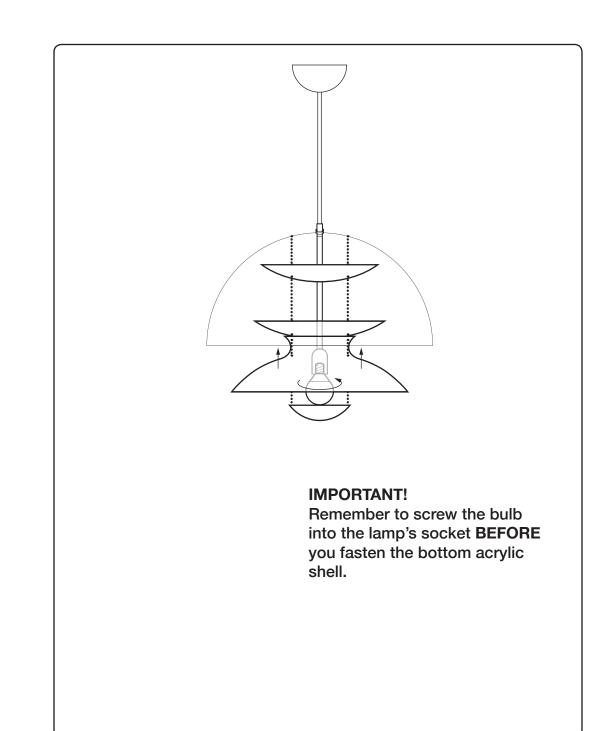

#### ADD THE BULB BEFORE THE BOTTOM SHELL

TO PREVENT FINGERPRINTS AND SCRATCHES, PLEASE USE THE ENCLOSED GLOVES.

**RECOMMENDED BULBS:** 

 PANTO Ø40 CM:
 E14, MAX. 60W

 PAMTP Ø50 CM:
 E27, MAX. 60W

#### FASTEN THE BOTTOM SHELL

DUE TO THE NATURE OF THE ACRYLIC MATERIAL, THE SHAPE OF THE TOP AND BOTTOM SHELLS CAN DEVIATE SLIGHTLY FROM A PERFECT CIRCLE.

THIS IS NORMAL, AND THE SHELLS HAVE BEEN PAIRED TO MATCH. WHEN ASSEMBLING, SIMPLY ROTATE THE BOTTOM ACRYLIC SHELL TO FIND THE BEST POSITION.  $\cap$ 