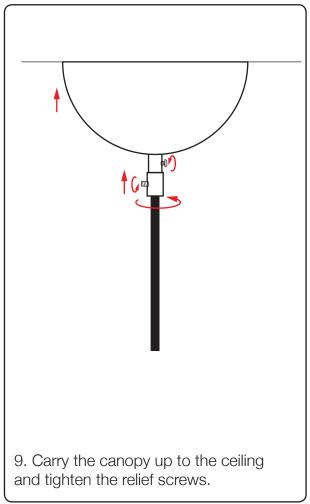

stable ceiling

2. Carry the cord through the strain relief, canopy and suspension rod.