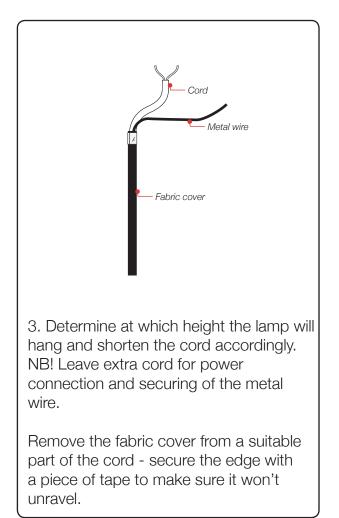

### ASSEMBLY INSTRUCTIONS

# PANTO

# Design by VERNER PANTON

Please read thoroughly before assembly

VERPAN

#### **RECOMMENDATION:**

- Read thouroghly before assembly
- Assembly is a two-person job
- Have plenty of time



#### **RECOMMENDATION:**

We recommend that you leave the protective styrofoam pads in during assembly and mounting. The pads protects the reflectors and the acrylic shell from damage and makes mounting easier.





stable ceiling

2. Carry the cord through the strain relief, canopy and suspension rod.











#### ADD THE BULB BEFORE THE BOTTOM SHELL

TO PREVENT FINGERPRINTS AND SCRATCHES, PLEASE USE THE ENCLOSED GLOVES.

**RECOMMENDED BULBS:** 

 PANTO Ø40 CM:
 E14, MAX. 60W

 PAMTP Ø50 CM:
 E27, MAX. 60W



#### FASTEN THE BOTTOM SHELL

DUE TO THE NATURE OF THE ACRYLIC MATERIAL, THE SHAPE OF THE TOP AND BOTTOM SHELLS CAN DEVIATE SLIGHTLY FROM A PERFECT CIRCLE.

THIS IS NORMAL, AND THE SHELLS HAVE BEEN PAIRED TO MATCH. WHEN ASSEMBLING, SIMPLY ROTATE THE BOTTOM ACRYLIC SHELL TO FIND THE BEST POSITION.  $\cap$ 

#### **IMPORTANT**

IF THE EXTERNAL FLEXIBLE CABLE OR CORD OF THIS LUMINAIRE IS DAMAGED, IT MUST ONLY BE REPLACED BY THE MANUFACTUR-ER OR HIS SERVICE AGENT OR A SIMILAR QUALIFIED PERSON IN ORDER TO AVOID A HAZARD.

#### **MAINTENANCE:**

CLEAN WITH A SOFT CLOTH, WARM WATER AND