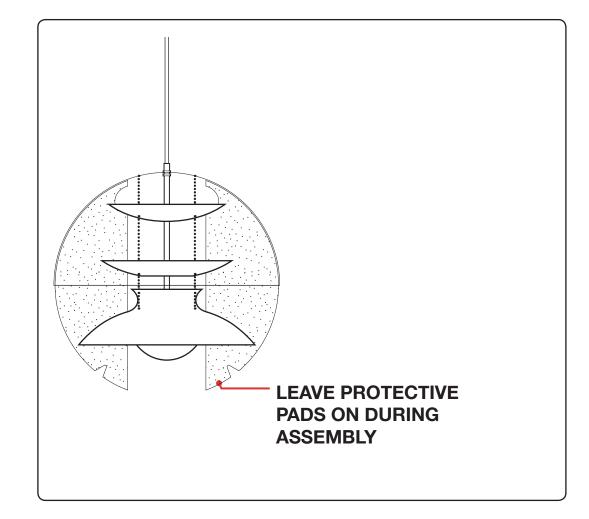

#### **RECOMMENDATION:**

We recommend that you leave the protective styrofoam pads in during assembly and mounting. The pads protects the reflectors and the acrylic shell from damage and makes mounting easier.