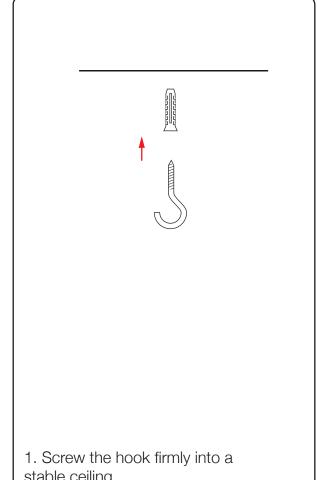

stable ceiling

2. Carry the cord through the strain relief, canopy and suspension rod.