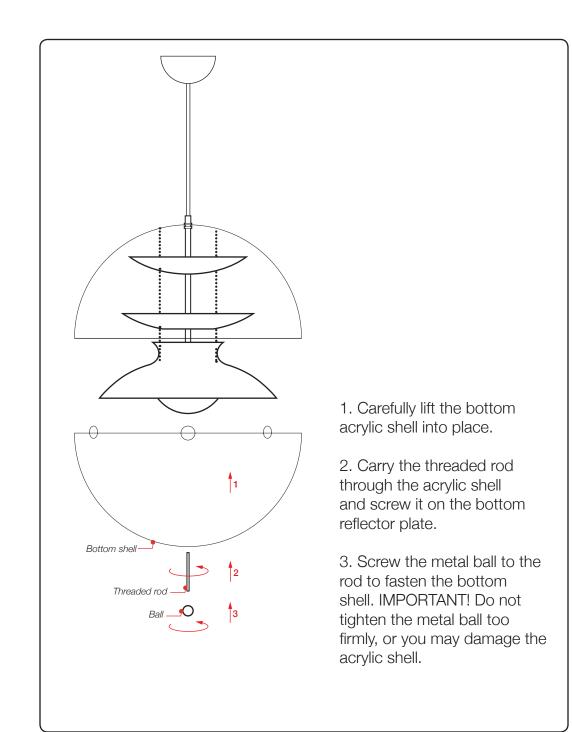

#### FASTEN THE BOTTOM SHELL

DUE TO THE NATURE OF THE ACRYLIC MATERIAL, THE SHAPE OF THE TOP AND BOTTOM SHELLS CAN DEVIATE SLIGHTLY FROM A PERFECT CIRCLE.

THIS IS NORMAL, AND THE SHELLS HAVE BEEN PAIRED TO MATCH. WHEN ASSEMBLING, SIMPLY ROTATE THE BOTTOM ACRYLIC SHELL TO FIND THE BEST POSITION.  $\cap$ 