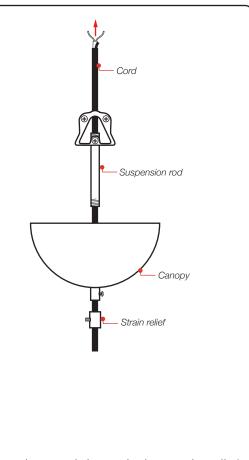

stable ceiling

2. Carry the cord through the strain relief, canopy and suspension rod.