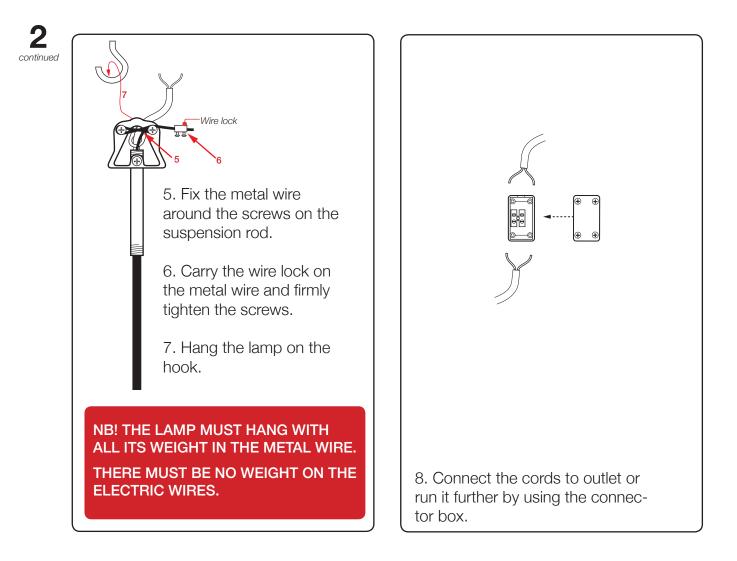

stable ceiling

2. Carry the cord through the strain relief, canopy and suspension rod.