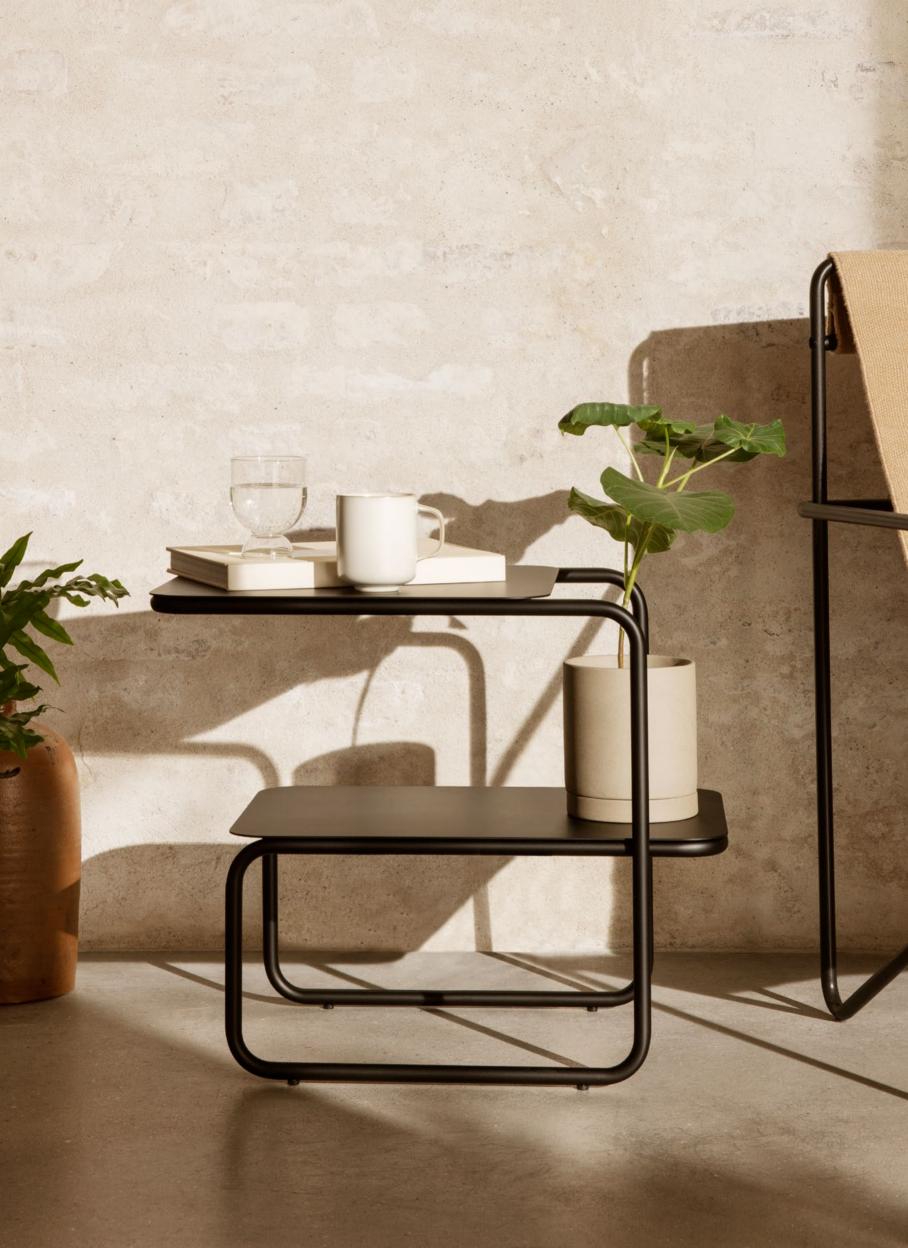

# Level Tables

With their intriguing, asymmetrical profile, the Level Tables presents a modern expression based on a solitary geometric form: its frame made from a single continual line. With two levels that offer ample surface space, the table is ideal for extra storage. The Level Tables crafted from powder coated steel, and can be used both indoors and out.

#### LEVEL SIDE TABLE

| Size:        | H: 45 x W: 55 x D: 35 cm       |
|--------------|--------------------------------|
|              | H: 17.7 x W: 21.7 x D: 13.8 in |
| Material:    | Powder coated steel            |
| Care:        | Wipe with a damp cloth         |
| Info:        | Suitable for outdoor use.      |
|              | Registered design              |
| Country:     | Italy                          |
| Net. weight: | 7 kg                           |
| Packsize:    | 1                              |
|              |                                |