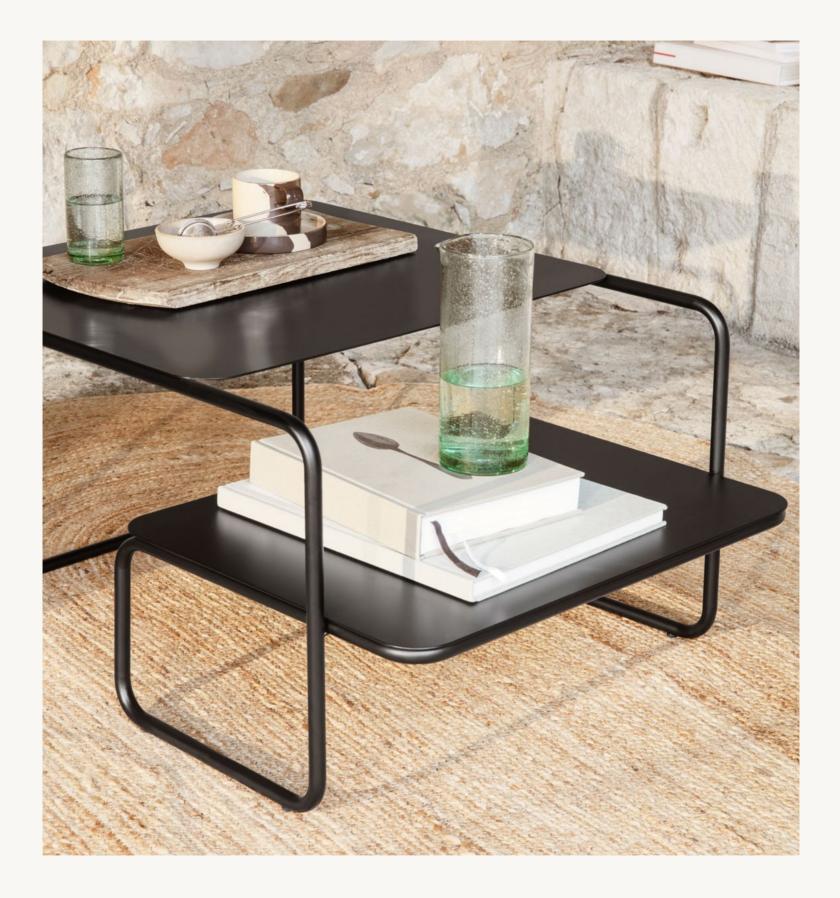

# Level Tables

With their intriguing, asymmetrical profile, the Level Tables presents a modern expression based on a solitary geometric form: its frame made from a single continual line. With two levels that offer ample surface space, the table is ideal for extra storage. The Level Tables crafted from powder coated steel, and can be used both indoors and out.

#### LEVEL COFFEE TABLE

| Size:        | H: 40 x W: 79 x D: 60 cm       |
|--------------|--------------------------------|
|              | H: 15.7 x W: 31.1 x D: 23.6 in |
| Material:    | Powder coated steel            |
| Care:        | Wipe with a damp cloth         |
| Info:        | Suitable for outdoor use.      |
|              | Registered design              |
| Country:     | Italy                          |
| Net. weight: | 15 kg                          |
| Packsize:    | 1                              |