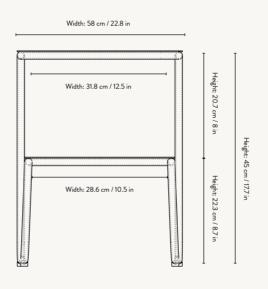

#### LEVEL SIDE TABLE

| Size:        | H: 45 x W: 55 x D: 35 cm       |
|--------------|--------------------------------|
|              | H: 17.7 x W: 21.7 x D: 13.8 in |
| Material:    | Powder coated steel            |
| Care:        | Wipe with a damp cloth         |
| Info:        | Suitable for outdoor use.      |
|              | Registered design              |
| Country:     | Italy                          |
| Net. weight: | 7 kg                           |
| Packsize:    | 1                              |
|              |                                |