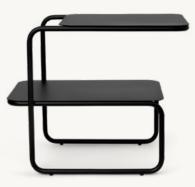

# Level Tables

With their intriguing, asymmetrical profile, the Level Tables presents a modern expression based on a solitary geometric form: its frame made from a single continual line. With two levels that offer ample surface space, the table is ideal for extra storage. The Level Tables crafted from powder coated steel, and can be used both indoors and out.

#### LEVEL SIDE TABLE

| Size:        | H: 45 x W: 55 x D: 35 cm       |
|--------------|--------------------------------|
|              | H: 17.7 x W: 21.7 x D: 13.8 in |
| Material:    | Powder coated steel            |
| Care:        | Wipe with a damp cloth         |
| Info:        | Suitable for outdoor use.      |
|              | Registered design              |
| Country:     | Italy                          |
| Net. weight: | 7 kg                           |
| Packsize:    | 1                              |
|              |                                |

#### LEVEL COFFEE TABLE

| Size:        | H: 40 x W: 79 x D: 60 cm       |
|--------------|--------------------------------|
|              | H: 15.7 x W: 31.1 x D: 23.6 in |
| Material:    | Powder coated steel            |
| Care:        | Wipe with a damp cloth         |
| Info:        | Suitable for outdoor use.      |
|              | Registered design              |
| Country:     | Italy                          |
| Net. weight: | 15 kg                          |
| Packsize:    | 1                              |