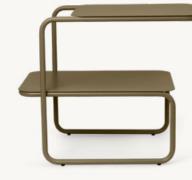

# Level Tables

With their intriguing, asymmetrical profile, the Level Tables presents a modern expression based on a solitary geometric form: its frame made from a single continual line. With two levels that offer ample surface space, the table is ideal for extra storage. The Level Tables crafted from powder coated steel, and can be used both indoors and out.

#### LEVEL SIDE TABLE

| Size:        | H: 45 x W: 55 x D: 35 cm       |
|--------------|--------------------------------|
|              | H: 17.7 x W: 21.7 x D: 13.8 in |
| Material:    | Powder coated steel            |
| Care:        | Wipe with a damp cloth         |
| Info:        | Suitable for outdoor use.      |
|              | Registered design              |
| Country:     | Italy                          |
| Net. weight: | 7 kg                           |
| Packsize:    | 1                              |
|              |                                |

#### LEVEL COFFEE TABLE

| Size:        | H: 40 x W: 79 x D: 60 cm       |
|--------------|--------------------------------|
|              | H: 15.7 x W: 31.1 x D: 23.6 in |
| Material:    | Powder coated steel            |
| Care:        | Wipe with a damp cloth         |
| Info:        | Suitable for outdoor use.      |
|              | Registered design              |
| Country:     | Italy                          |
| Net. weight: | 15 kg                          |
| Packsize:    | 1                              |