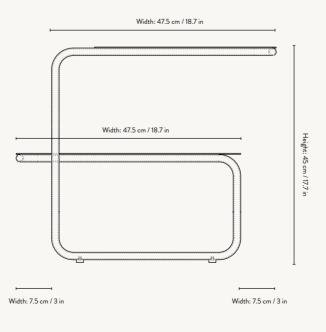

#### LEVEL SIDE TABLE

| Size:        | H: 45 x W: 55 x D: 35 cm       |
|--------------|--------------------------------|
|              | H: 17.7 x W: 21.7 x D: 13.8 in |
| Material:    | Powder coated steel            |
| Care:        | Wipe with a damp cloth         |
| Info:        | Suitable for outdoor use.      |
|              | Registered design              |
| Country:     | Italy                          |
| Net. weight: | 7 kg                           |
| Packsize:    | 1                              |
|              |                                |