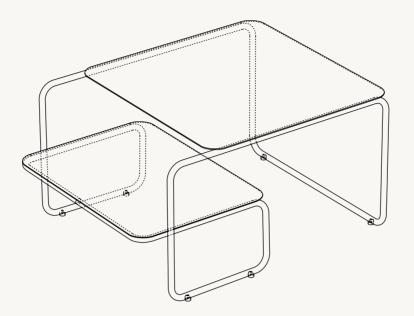

# Level Tables

With their intriguing, asymmetrical profile, the Level Tables presents a modern expression based on a solitary geometric form: its frame made from a single continual line. With two levels that offer ample surface space, the table is ideal for extra storage. The Level Tables crafted from powder coated steel, and can be used both indoors and out.

LEVEL COFFEE TABLE

Width: 79 cm / 31 in

Width: 55 cm / 21.6 in

1104263807 Cashmere

1104263808 Olive

1104263806 Black