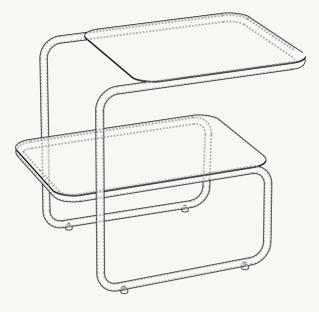

# Level Tables

With their intriguing, asymmetrical profile, the Level Tables presents a modern expression based on a solitary geometric form: its frame made from a single continual line. With two levels that offer ample surface space, the table is ideal for extra storage. The Level Tables crafted from powder coated steel, and can be used both indoors and out.