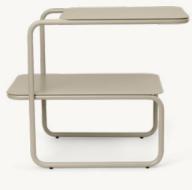

# Level Tables

With their intriguing, asymmetrical profile, the Level Tables presents a modern expression based on a solitary geometric form: its frame made from a single continual line. With two levels that offer ample surface space, the table is ideal for extra storage. The Level Tables crafted from powder coated steel, and can be used both indoors and out.

#### LEVEL SIDE TABLE

| Size:        | H: 45 x W: 55 x D: 35 cm       |
|--------------|--------------------------------|
|              | H: 17.7 x W: 21.7 x D: 13.8 in |
| Material:    | Powder coated steel            |
| Care:        | Wipe with a damp cloth         |
| Info:        | Suitable for outdoor use.      |
|              | Registered design              |
| Country:     | Italy                          |
| Net. weight: | 7 kg                           |
| Packsize:    | 1                              |
|              |                                |

#### LEVEL COFFEE TABLE

| Size:        | H: 40 x W: 79 x D: 60 cm       |
|--------------|--------------------------------|
|              | H: 15.7 x W: 31.1 x D: 23.6 in |
| Material:    | Powder coated steel            |
| Care:        | Wipe with a damp cloth         |
| Info:        | Suitable for outdoor use.      |
|              | Registered design              |
| Country:     | Italy                          |
| Net. weight: | 15 kg                          |
| Packsize:    | 1                              |