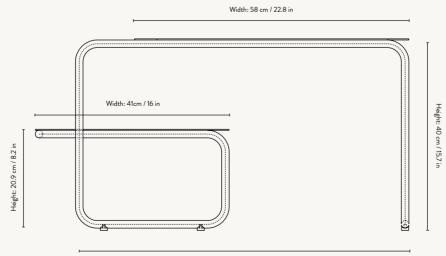

LEVEL COFFEE TABLE

Width: 79 cm / 31 in

Width: 55 cm / 21.6 in

1104263807 Cashmere

1104263808 Olive

1104263806 Black

#### LEVEL COFFEE TABLE

| Size:        | H: 40 x W: 79 x D: 60 cm       |
|--------------|--------------------------------|
|              | H: 15.7 x W: 31.1 x D: 23.6 in |
| Material:    | Powder coated steel            |
| Care:        | Wipe with a damp cloth         |
| Info:        | Suitable for outdoor use.      |
|              | Registered design              |
| Country:     | Italy                          |
| Net. weight: | 15 kg                          |
| Packsize:    | 1                              |