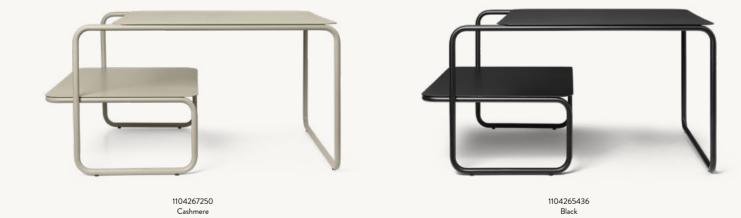

LEVEL COFFEE TABLE

Width: 79 cm / 31 in

Width: 55 cm / 21.6 in

1104263807 Cashmere

1104263808 Olive

1104263806 Black