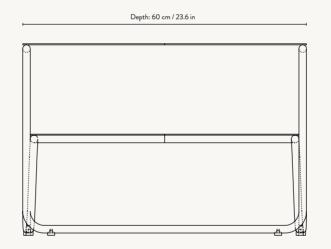

LEVEL COFFEE TABLE

Width: 79 cm / 31 in

Width: 55 cm / 21.6 in

1104263807 Cashmere

1104263808 Olive

1104263806 Black

#### LEVEL COFFEE TABLE

| Size:        | H: 40 x W: 79 x D: 60 cm       |
|--------------|--------------------------------|
|              | H: 15.7 x W: 31.1 x D: 23.6 in |
| Material:    | Powder coated steel            |
| Care:        | Wipe with a damp cloth         |
| Info:        | Suitable for outdoor use.      |
|              | Registered design              |
| Country:     | Italy                          |
| Net. weight: | 15 kg                          |
| Packsize:    | 1                              |