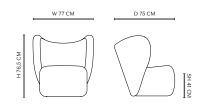

return made of iron. Frame of plywood & core of foam.

## UPHOLSTERY

CAT 1: Grain, Fame, Megan, COM CAT 2: Barnum, Breeze Fusion CAT 3: Fiord, Savanna, Zero\*, Steelcut Trio Moss, Safire CAT 4: Baru CAT 5: Sheepskin

\* Requires Crib 5 treatment in order to be UK compliant, this may incur an additional charge.

COM/COL Available on request.

CARE Follow care instructions on norr11.com/professionals

WARRANTY

2 years

**WEIGHT** Nett Weight: 35,0 kg Gross Weight: 40,0 kg

PACKAGING DIMENSIONS

W 87 cm / D 87 cm / H 87 cm



With its sculptural and organic shape, the Little Big Chair is a welcoming lounge chair. The soft, low back wraps around you and the hidden swivel base accentuates that feeling of being cocooned.



UPHOLSTERY

## DIMENSIONS

W 77 cm / D 75 cm / H 76,5 cm / SH 41 cm