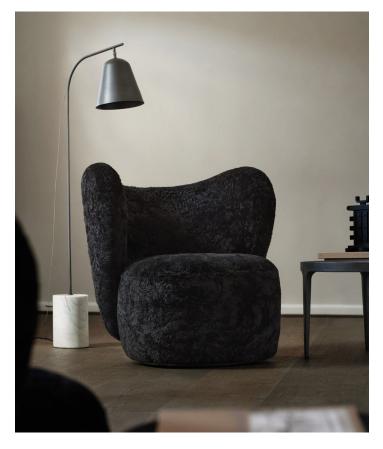

With its sculptural and organic shape, the Little Big Chair is a welcoming lounge chair. The soft, low back wraps around you and the hidden swivel base accentuates that feeling of being cocooned.

UPHOLSTERY

## LITTLE BIG CHAIR — 2020

KRISTIAN SOFUS HANSEN & TOMMY HYLDAHL