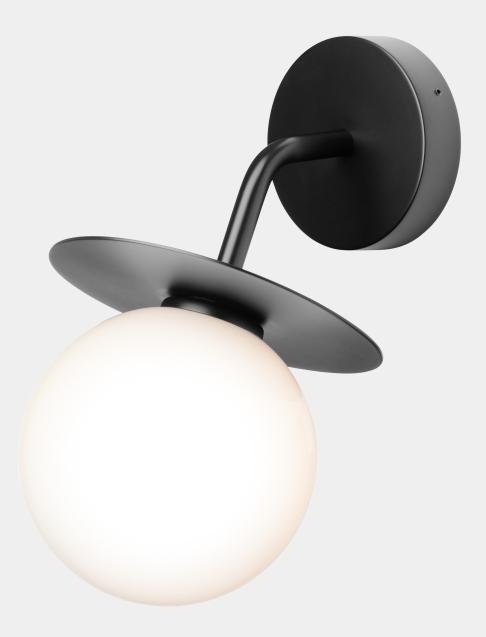

## NUURA

LIILA WALL OUTDOOR black / opal Design: Sofie Refer, 2022

## NUURA

Liila Wall Outdoor is an extension of the Liila collection and designed to be mounted outside on exterior walls.

Explore the rest of the Liila collection on our website,  $\underline{here}$ 

| Product no.:     | EU - 2045003                                                                                                                                                                  | Certifications:                                                                                                                                                                                                | CE, IP54, Class I                                                            |  |
|------------------|-------------------------------------------------------------------------------------------------------------------------------------------------------------------------------|----------------------------------------------------------------------------------------------------------------------------------------------------------------------------------------------------------------|------------------------------------------------------------------------------|--|
| Type:<br>Colour: | Wall light - outdoor<br>Glass: opal white / Metal: black                                                                                                                      | Cleaning:                                                                                                                                                                                                      | Use a soft dry cloth to clean the product.<br>Do not use household cleaners. |  |
| Materials:       | Powder-coated metal, mouth-blown<br>glass                                                                                                                                     | Light source:                                                                                                                                                                                                  | Socket: G9<br>Max wattage: 7W LED                                            |  |
| Dimensions:      | 165mm / 6.5in x 260mm / 10.2in<br>Ceiling plate: 105mm / 4.1in<br>Glass: ø140 / 5.5in                                                                                         | See recommen                                                                                                                                                                                                   | Voltage (V): 220-240V / 120V ommended light source <u>here</u>               |  |
| Weight:          | Armature + glass: 730g                                                                                                                                                        | Light sources not included                                                                                                                                                                                     |                                                                              |  |
| Packaging:       | Dimensions: L: 375mm / 14.7in x<br>W: 180mm/ 7in x H: 190mm / 7.5in<br>Weight: 450g<br>Total weight incl. product: 1180g<br>Number of parcels: 1<br>Material: Brown cardboard | <b>Dimmable if installed with appropriate dimmable LED</b><br><b>light source(s) suitable for your dimmer circuit.</b><br>Light source can be added to delivery on request or via our webshop at<br>nuura.com. |                                                                              |  |
|                  |                                                                                                                                                                               | Works with appro<br>delivery on reque                                                                                                                                                                          | priate lighting control module. Module can be added to st.                   |  |