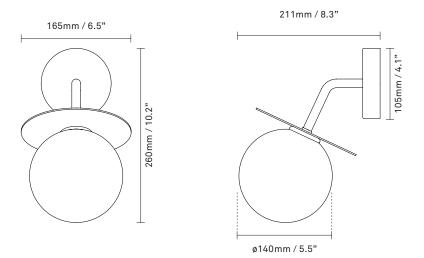

## NUURA

Liila Wall Outdoor is an extension of the Liila collection and designed to be mounted outside on exterior walls.

Explore the rest of the Liila collection on our website,  $\underline{here}$ 

| Product no.:     | EU - 2045003                                                                                                                                                                  | Certifications:                                                                                                                                                                                                | CE, IP54, Class I                                                            |  |
|------------------|-------------------------------------------------------------------------------------------------------------------------------------------------------------------------------|----------------------------------------------------------------------------------------------------------------------------------------------------------------------------------------------------------------|------------------------------------------------------------------------------|--|
| Type:<br>Colour: | Wall light - outdoor<br>Glass: opal white / Metal: black                                                                                                                      | Cleaning:                                                                                                                                                                                                      | Use a soft dry cloth to clean the product.<br>Do not use household cleaners. |  |
| Materials:       | Powder-coated metal, mouth-blown<br>glass                                                                                                                                     | Light source:                                                                                                                                                                                                  | Socket: G9<br>Max wattage: 7W LED                                            |  |
| Dimensions:      | 165mm / 6.5in x 260mm / 10.2in<br>Ceiling plate: 105mm / 4.1in<br>Glass: ø140 / 5.5in                                                                                         | See recommen                                                                                                                                                                                                   | Voltage (V): 220-240V / 120V ommended light source <u>here</u>               |  |
| Weight:          | Armature + glass: 730g                                                                                                                                                        | Light sources not included                                                                                                                                                                                     |                                                                              |  |
| Packaging:       | Dimensions: L: 375mm / 14.7in x<br>W: 180mm/ 7in x H: 190mm / 7.5in<br>Weight: 450g<br>Total weight incl. product: 1180g<br>Number of parcels: 1<br>Material: Brown cardboard | <b>Dimmable if installed with appropriate dimmable LED</b><br><b>light source(s) suitable for your dimmer circuit.</b><br>Light source can be added to delivery on request or via our webshop at<br>nuura.com. |                                                                              |  |
|                  |                                                                                                                                                                               | Works with appro<br>delivery on reque                                                                                                                                                                          | priate lighting control module. Module can be added to st.                   |  |