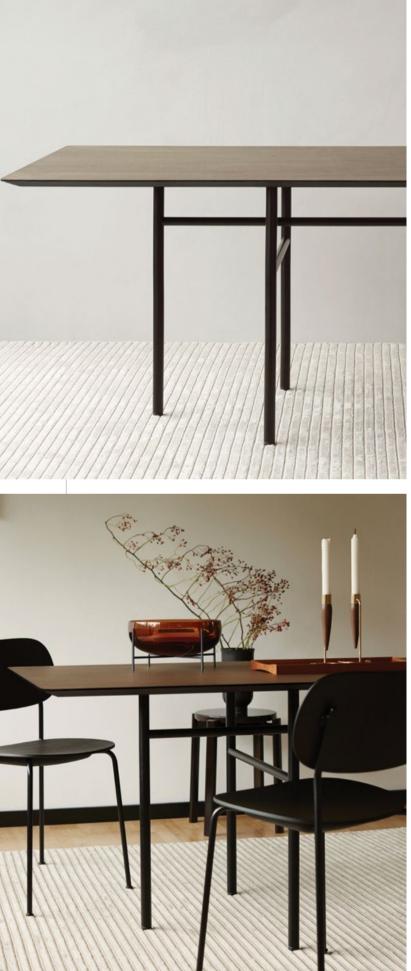

### Snaregade Dining Table, Rectangular

BY NORM ARCHITECTS

#### Snaregade Dining Table, Rectangular

BY NORM ARCHITECTS

### PRODUCT TYPE Dining table ENVIRONMENT Indoor DIMENSIONS H: 73 cm / 28,7" D: 95 cm / 37,4" L: 210 cm / 82,7" COLOUR Base Black (RAL 9005) Wooden tabletop Dark stained oak MATERIALS Dark stained oak veneer, MDF and powder coated steel.