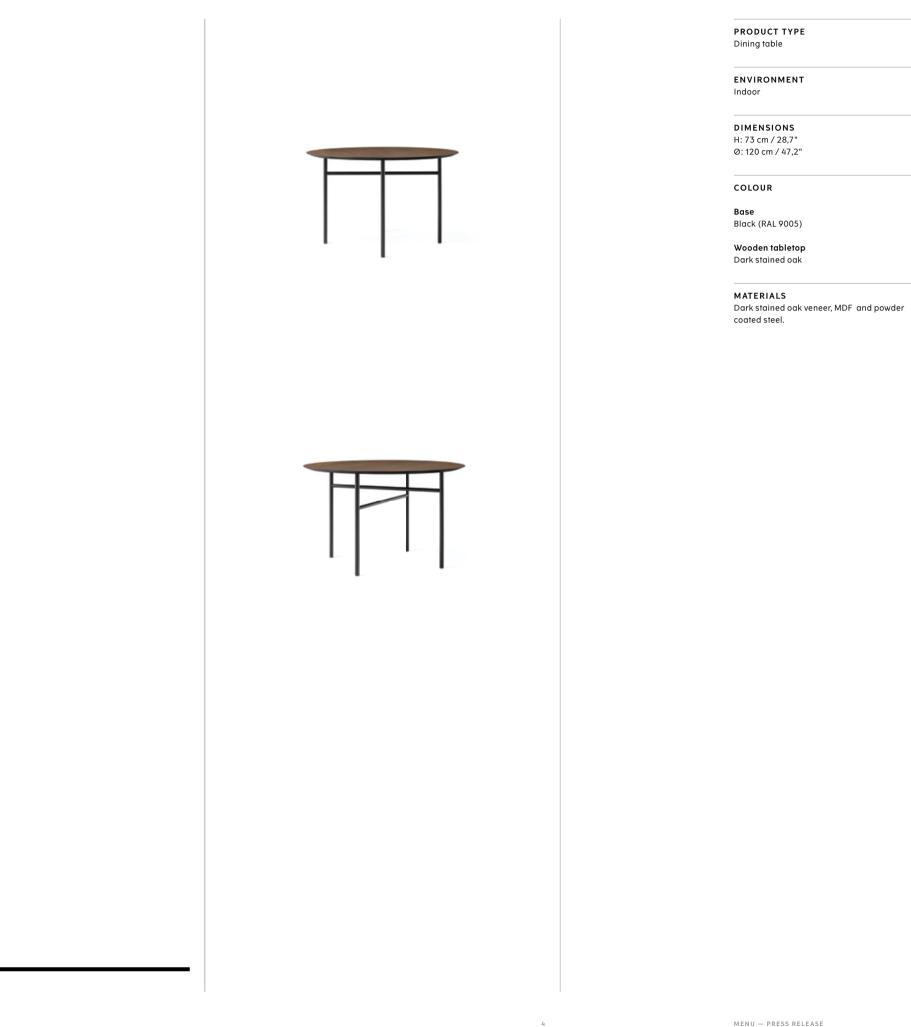

## Snaregade Dining Table, Ø120 BY NORM ARCHITECTS

#### Snaregade Dining Table, Ø120

BY NORM ARCHITECTS

press@menuspace.com