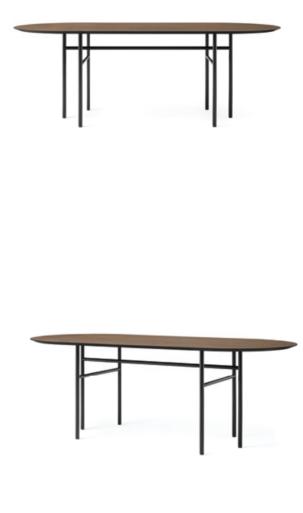

#### Snaregade Dining Table, Oval

BY NORM ARCHITECTS

MENU's Snaregade Collection offers a range of versatile tables suited to any setting and every occasion. The series' minimalist oak veneer Dining Table is updated with a dark stain finish, adding a warm, homely touch to the versatile design and softening its sleek, geometric form.

Available in rectangular, oval and round (Ø120 and Ø138) versions, the tabletop with chamfered edges can be paired with the corresponding base in light grey or black powdercoated steel to create an elegant, customised table for a multitude of uses in a multitude of settings.