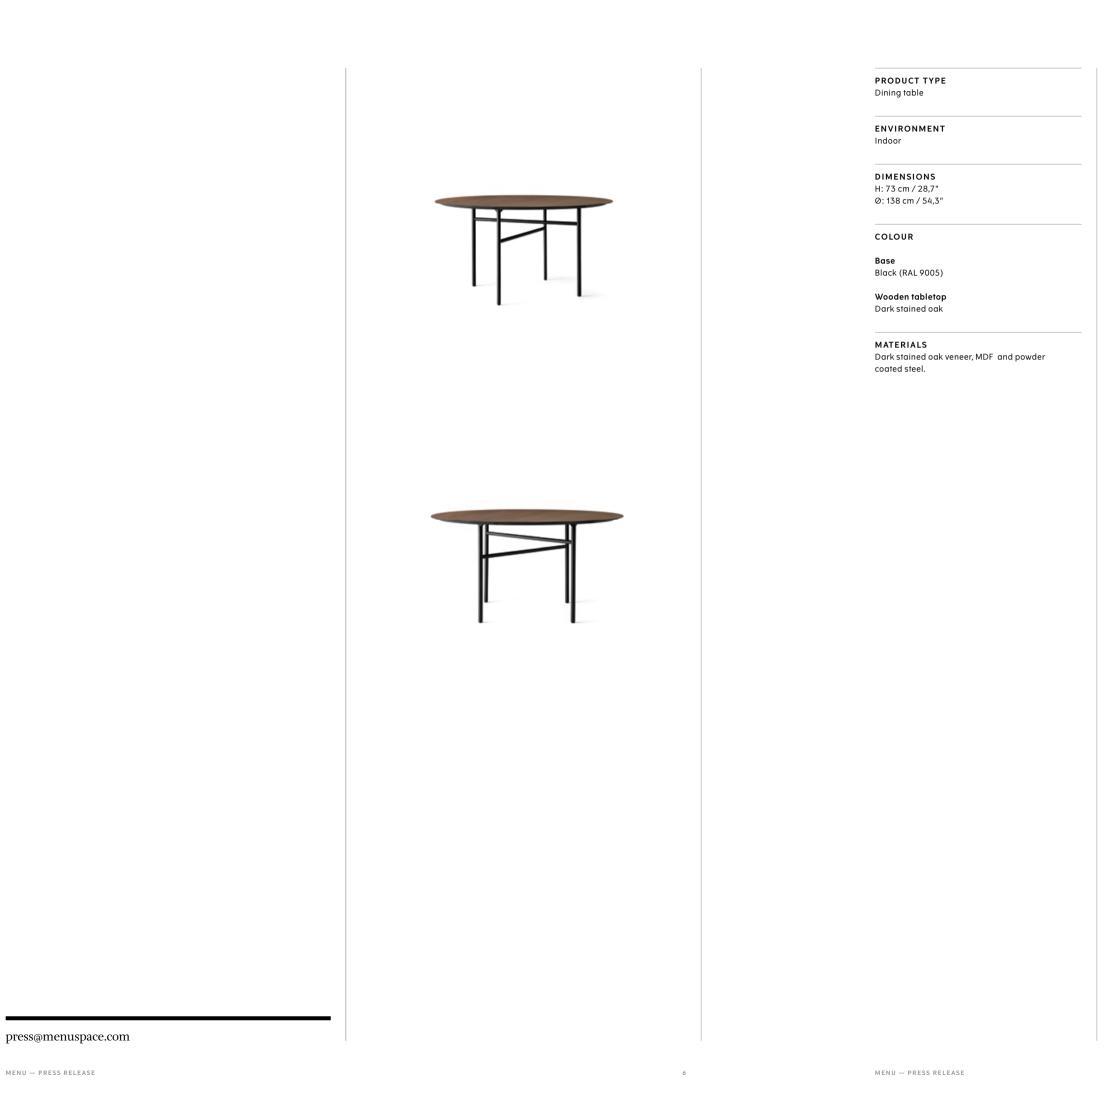

## Snaregade Dining Table, Ø120 BY NORM ARCHITECTS

#### Snaregade Dining Table, Ø120

BY NORM ARCHITECTS

press@menuspace.com