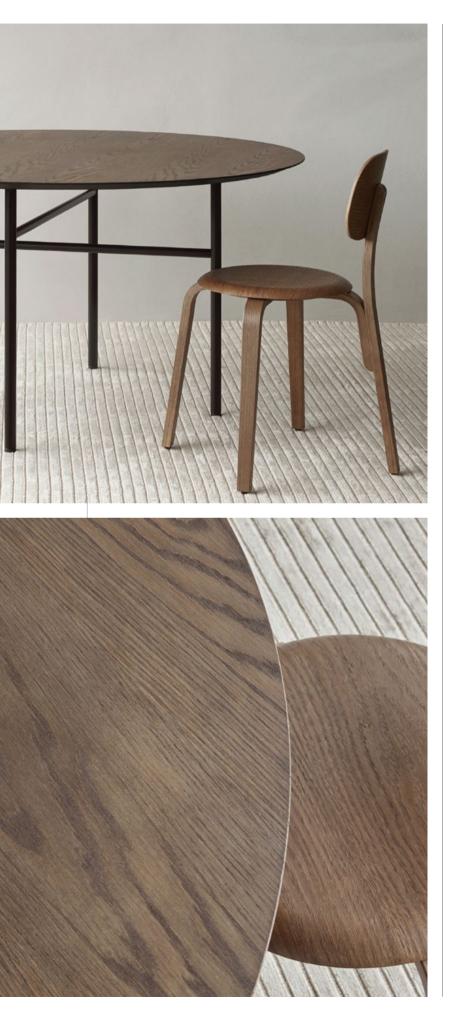

# Snaregade Dining Table, Ø138 by Norm Architects

#### Snaregade Dining Table, Ø138

BY NORM ARCHITECTS