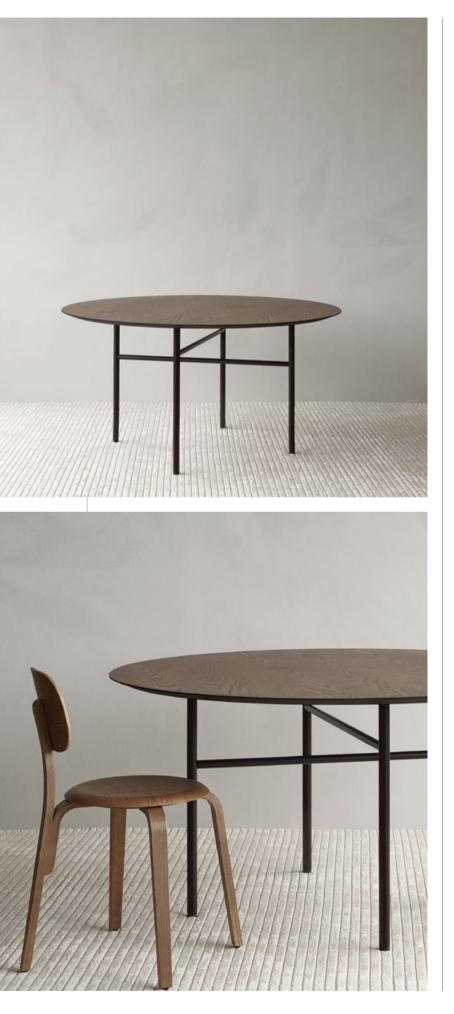

#### Snaregade Dining Table, Oval

BY NORM ARCHITECTS

MENU's Snaregade Collection offers a range of versatile tables suited to any setting and every occasion. The series' minimalist oak veneer Dining Table is updated with a dark stain finish, adding a warm, homely touch to the versatile design and softening its sleek, geometric form.

Available in rectangular, oval and round (Ø120 and Ø138) versions, the tabletop with chamfered edges can be paired with the corresponding base in light grey or black powdercoated steel to create an elegant, customised table for a multitude of uses in a multitude of settings.