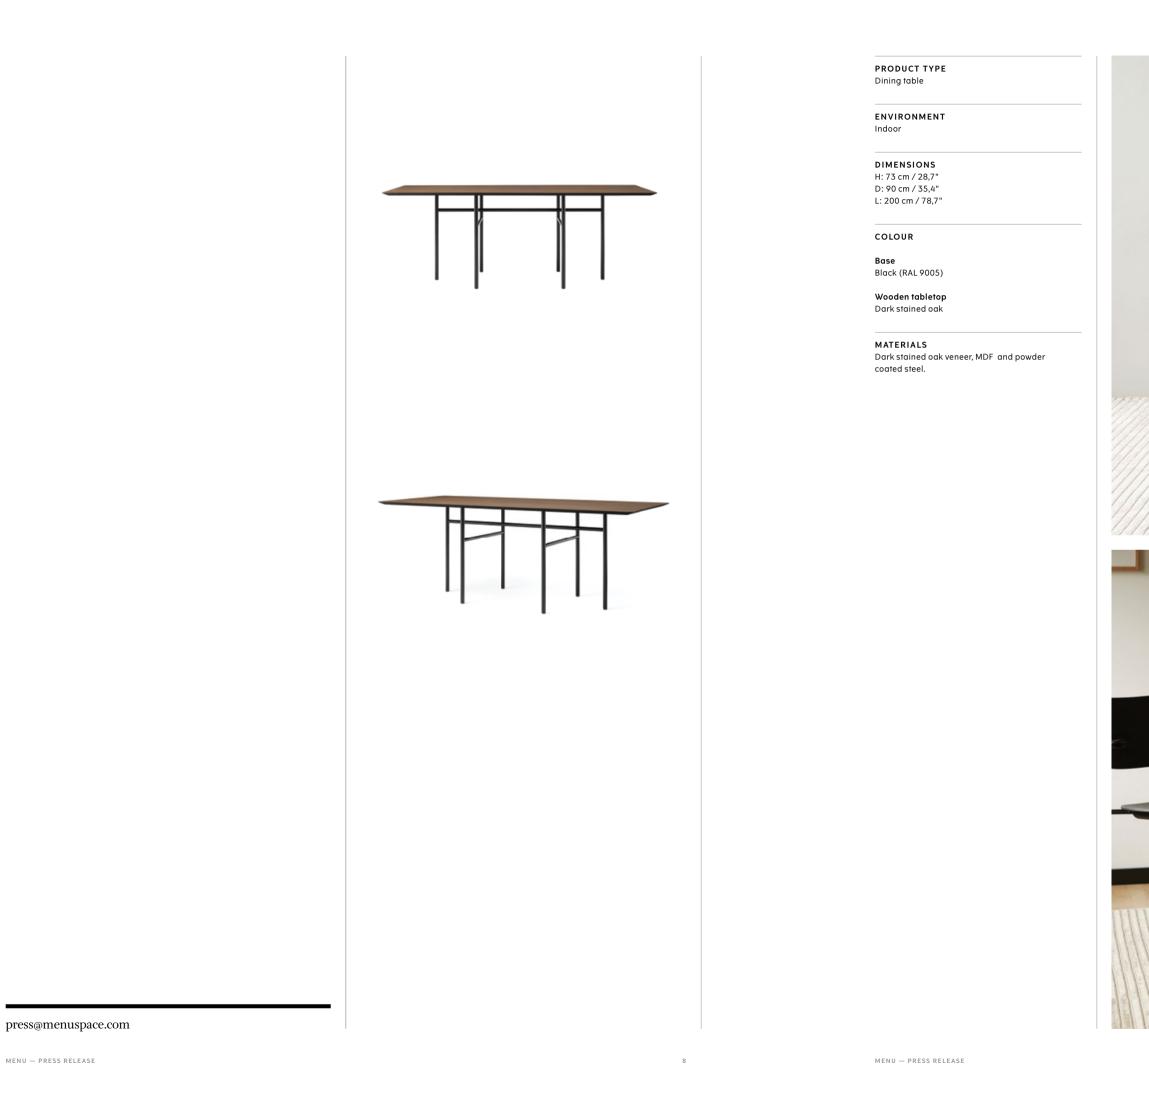

### Snaregade Dining Table, Rectangular

BY NORM ARCHITECTS

#### Snaregade Dining Table, Rectangular

BY NORM ARCHITECTS