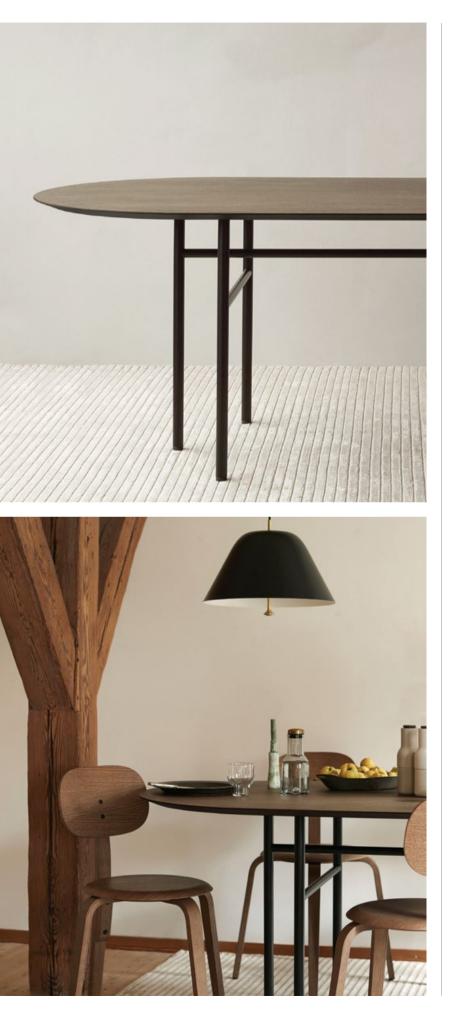

#### Snaregade Dining Table, Oval

BY NORM ARCHITECTS

MENU's Snaregade Collection offers a range of versatile tables suited to any setting and every occasion. The series' minimalist oak veneer Dining Table is updated with a dark stain finish, adding a warm, homely touch to the versatile design and softening its sleek, geometric form.

Available in rectangular, oval and round (Ø120 and Ø138) versions, the tabletop with chamfered edges can be paired with the corresponding base in light grey or black powdercoated steel to create an elegant, customised table for a multitude of uses in a multitude of settings.