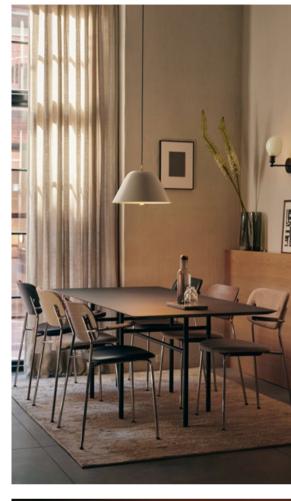

#### Snaregade Dining Table, Oval

BY NORM ARCHITECTS

MENU's Snaregade Collection offers a range of versatile tables suited to any setting and every occasion. The series' minimalist oak veneer Dining Table is updated with a dark stain finish, adding a warm, homely touch to the versatile design and softening its sleek, geometric form.

Available in rectangular, oval and round (Ø120 and Ø138) versions, the tabletop with chamfered edges can be paired with the corresponding base in light grey or black powdercoated steel to create an elegant, customised table for a multitude of uses in a multitude of settings.