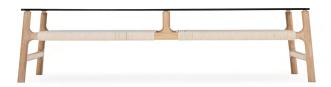

#### Frame

Fawn's light frame is fully made out of solid wood - oak. The front and back frame sides are connected with a white elastic cotton rope which serves as a horizontal divider. Tables have an additional steel rod stiffener in the middle wrapped in the cotton rope.

#### **Plate**

The plate is available as tempered (toughened) glass.

### Fawn Coffee Table 90 x 90

Base Solid oak, Dividers Cotton rope, Plate Glass

### Fawn Coffee Table 120 x 60

Base Solid oak, Dividers Cotton rope, Plate Glass