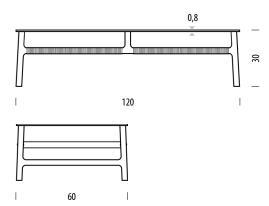

### Fawn Coffee Table 120 x 60

Base Solid oak, Dividers Cotton rope, Plate Glass

#### Basic info

| Design | Salih Teskeredžić |
|--------|-------------------|
|--------|-------------------|

 Product size
 W: 120, D: 60, H: 30

 Packaging
 W: 123, D: 63, H: 35

 Volume
 0,27 m³

 Net weight
 17,8 kg

 Gross weight
 22 kg

| Item no. 08B | Assembled product |
|--------------|-------------------|
| Plate        | Thickness (cm)    |
|              | 0,8               |