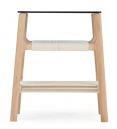

### Fawn Side Table

Base Solid oak, Dividers Cotton rope, Plate Glass

#### Basic info

**Design** Salih Teskeredžić

 Product size
 W: 41, D: 34, H: 47

 Packaging
 W: 41,5, D: 38, H: 50

 Volume
 0,08 m³

 $\begin{array}{lll} \mbox{Volume} & 0.08 \ \mbox{m}^3 \\ \mbox{Net weight} & 4.1 \ \mbox{kg} \\ \mbox{Gross weight} & 5.5 \ \mbox{kg} \\ \end{array}$ 