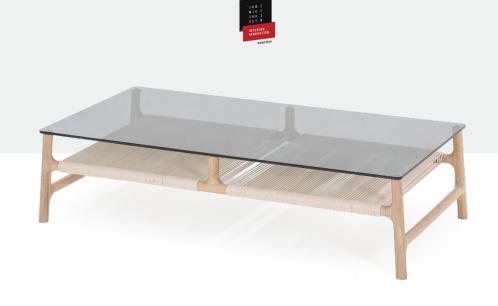

# Fawn Coffee & Side Tables

Product sheet

design by **Salih Teskeredžić** 

#### Frame

Fawn's light frame is fully made out of solid wood - oak. The front and back frame sides are connected with a white elastic cotton rope which serves as a horizontal divider. Tables have an additional steel rod stiffener in the middle wrapped in the cotton rope.

#### **Plate**

The plate is available as tempered (toughened) glass.

#### Finish

Wooden parts are available in two plant-based Hardwax oil finishes (colours), which retain the wood's natural state, as a white or natural oil.