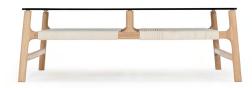

#### Frame

Fawn's light frame is fully made out of solid wood - oak. The front and back frame sides are connected with a white elastic cotton rope which serves as a horizontal divider. Tables have an additional steel rod stiffener in the middle wrapped in the cotton rope.

#### **Plate**

The plate is available as tempered (toughened) glass.