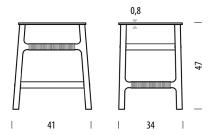

### Fawn Side Table

Base Solid oak, Dividers Cotton rope, Plate Glass

#### Basic info

**Design** Salih Teskeredžić

 Product size
 W: 41, D: 34, H: 47

 Packaging
 W: 41,5, D: 38, H: 50

 Volume
 0,08 m³

 $\begin{array}{lll} \mbox{Volume} & 0.08 \ \mbox{m}^3 \\ \mbox{Net weight} & 4.1 \ \mbox{kg} \\ \mbox{Gross weight} & 5.5 \ \mbox{kg} \\ \end{array}$ 

| Item no. 08C | Assembled product |
|--------------|-------------------|
| Plate        | Thickness (cm)    |
|              | 0,8               |