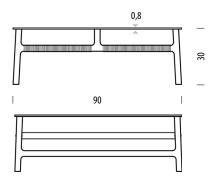

#### **Basic info**

**Design** Salih Teskeredžić

 Product size
 W: 90, D: 90, H: 30

 Packaging
 W: 92,5, D: 92,5, H: 32,5

 Volume
 0,28 m³

 Net weight
 19,5 kg

 Gross weight
 23 kg

| Item no. 08A | Assembled product |
|--------------|-------------------|
| Plate        | Thickness (cm)    |
|              | 0.8               |

### Fawn Coffee Table 120 x 60

Base Solid oak, Dividers Cotton rope, Plate Glass

#### Basic info

| Design | Salih Teskeredžić |
|--------|-------------------|
|--------|-------------------|

 Product size
 W: 120, D: 60, H: 30

 Packaging
 W: 123, D: 63, H: 35

 Volume
 0,27 m³

 Net weight
 17,8 kg

 Gross weight
 22 kg

| Item no. 08B | Assembled product |
|--------------|-------------------|
| Plate        | Thickness (cm)    |
|              | 0,8               |