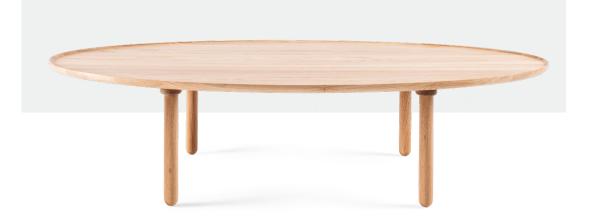

# **Mu Coffee Table**

Product sheet

design by **Mustafa Čohadžić** 

#### **Body**

The Mu Coffee Table is fully made out of solid wood - oak. The table plate has a subtle raised edge which function is to prevent objects from rolling off. The plate has wooden stiffeners at the bottom side of the plate which prevents minor changes in the dimensions of the wooden parts over time due to the hygroscopy.

#### Legs

Table legs are demountable and are also made out of solid wood - oak.