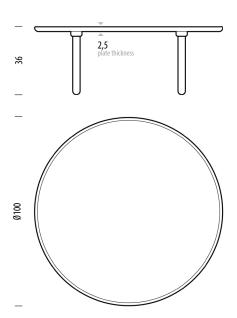

### Mu Coffee Table Ø100

Body Solid oak

#### Basic info

| Design | Mustafa Čohadžić |
|--------|------------------|
|        |                  |

 Product size
 W: Ø100, , H: 36

 Packaging
 W: 105, D: 113, H: 8

 Volume
 0,1 m³

 Volume
 0,1 m³

 Net weight
 14,1 kg

 Gross weight
 17,5 kg

| Item no. 584 | Assembly 5 min / 1 person |
|--------------|---------------------------|
| Plate        | Thickness (cm)            |
|              | 2.5                       |