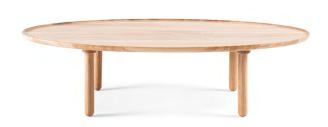

# **Mu Coffee Table**

Product sheet

design by **Mustafa Čohadžić** 

#### **Body**

The Mu Coffee Table is fully made out of solid wood - oak. The table plate has a subtle raised edge which function is to prevent objects from rolling off. The plate has wooden stiffeners at the bottom side of the plate which prevents minor changes in the dimensions of the wooden parts over time due to the hygroscopy.

#### Legs

Table legs are demountable and are also made out of solid wood - oak.