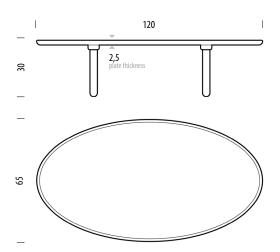

## Mu Coffee Table 120 x 65

Body Solid oak

#### Basic info

| Design       | Mustafa Čohadžić     |  |
|--------------|----------------------|--|
| Product size | W: 120, D: 65, H: 30 |  |
| Packaging    | W: 125, D: 77, H: 8  |  |
| Volume       | 0,08 m <sup>3</sup>  |  |
| Net weight   | 10,8 kg              |  |
| Gross weight | 13,8 kg              |  |

| Item no. 582 | Assembly 5 min / 1 person |
|--------------|---------------------------|
| Plate        | Thickness (cm)            |
|              | 2.5                       |