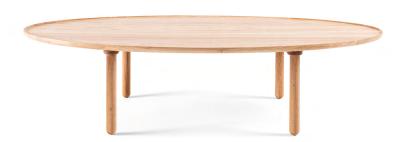

# **Mu Coffee Table**

Product sheet

design by **Mustafa Čohadžić** 

#### **Body**

The Mu Coffee Table is fully made out of solid wood - oak. The table plate has a subtle raised edge which function is to prevent objects from rolling off. The plate has wooden stiffeners at the bottom side of the plate which prevents minor changes in the dimensions of the wooden parts over time due to the hygroscopy.

#### Legs

Table legs are demountable and are also made out of solid wood - oak.