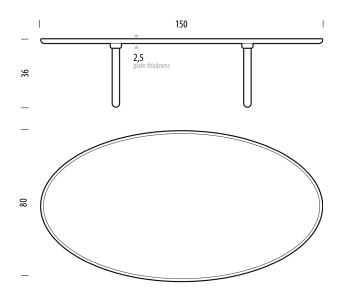

## Mu Coffee Table 150 x 80

Body Solid oak

#### Basic info

| Design                     | Mustafa Čohadžić                            |
|----------------------------|---------------------------------------------|
| Product size<br>Packaging  | W: 150, D: 80, H: 36<br>W: 155, D: 93, H: 8 |
| Volume                     | 0,12 m <sup>3</sup>                         |
| Net weight<br>Gross weight | 15,5 kg<br>19,5 kg                          |
|                            |                                             |

| Item no. 583 | Assembly 5 min / 1 person |
|--------------|---------------------------|
| Plate        | Thickness (cm)            |
|              | 2,5                       |
|              |                           |